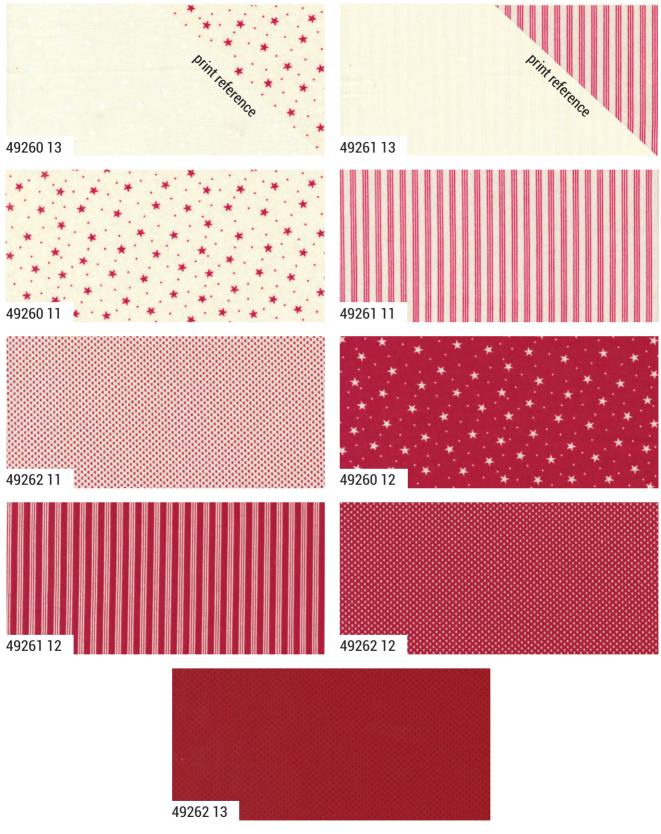

## Dear Santa By: Primitive Gatherings

All prints shown at 50%

**MAY DELIVERY** 

## Dear Santa By: Primitive Gatherings

49259 11 Panel Size: 36" x 44"

49260

**MAY DELIVERY**