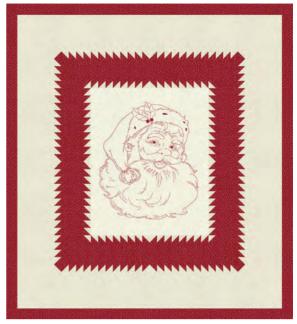

## Dear Santa

By: Primitive Gatherings

PRI 956 Starring Santa 80" x 88"

Dear Santa, What can I say...I love to stitch! This nostalgic Santa is the centerpiece of this simple collection. Stitching this Redwork Santa will be a joy for every hand stitcher or it can be left unstitched for the beginning quilters. There are so many possibilities with this panel. Make it into a simple quilt by adding borders, more advanced by adding quilt blocks to it, whatever your skill level is theres a way. The nine coordinating red and cream prints are also timeless for making simple to advanced projects...now you just have to decide which one to make first!

- Lisa Bongean

May 2024 Delivery

IG | @lisabongean #dearsantafabric

moda FABRICS + SUPPLIES®

Patterns included in the book Dear Santa PRI 1021 by Primitive Gatherings

- A) Santa In Flight | 64" x 72"
- B) North Pole | 50" x 50"
- C) Santa Tracker | 50" x 50"
- D) Twinkle | 90" x 90"
- E) Little Gifts | 55" x 67"
- F) Santa Tracks | 76" x 84"
- G) Countdown to Santa's Visit | 78" x 86"
- H) Dear Santa I Can Explain | 99" x 99"