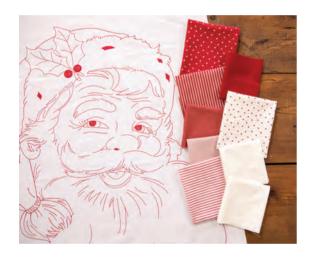

## Dear Santa

By: Primitive Gatherings

PRI 956 Starring Santa 80" x 88"

Dear Santa, What can I say...I love to stitch! This nostalgic Santa is the centerpiece of this simple collection. Stitching this Redwork Santa will be a joy for every hand stitcher or it can be left unstitched for the beginning quilters. There are so many possibilities with this panel. Make it into a simple quilt by adding borders, more advanced by adding quilt blocks to it, whatever your skill level is theres a way. The nine coordinating red and cream prints are also timeless for making simple to advanced projects...now you just have to decide which one to make first!

## Dear Santa By: Primitive Gatherings

49259 11 Panel Size: 36" x 44"

49260

**MAY DELIVERY**