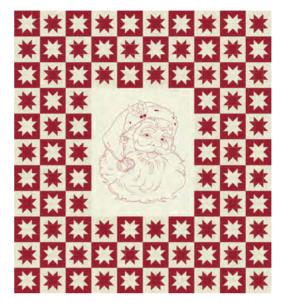

## Dear Santa

By: Primitive Gatherings

PRI 956 Starring Santa 80" x 88"

Dear Santa, What can I say...I love to stitch! This nostalgic Santa is the centerpiece of this simple collection. Stitching this Redwork Santa will be a joy for every hand stitcher or it can be left unstitched for the beginning quilters. There are so many possibilities with this panel. Make it into a simple quilt by adding borders, more advanced by adding quilt blocks to it, whatever your skill level is theres a way. The nine coordinating red and cream prints are also timeless for making simple to advanced projects...now you just have to decide which one to make first!

## Dear Santa By: Primitive Gatherings

49259 11 Panel Size: 36" x 44"

49260

**MAY DELIVERY**