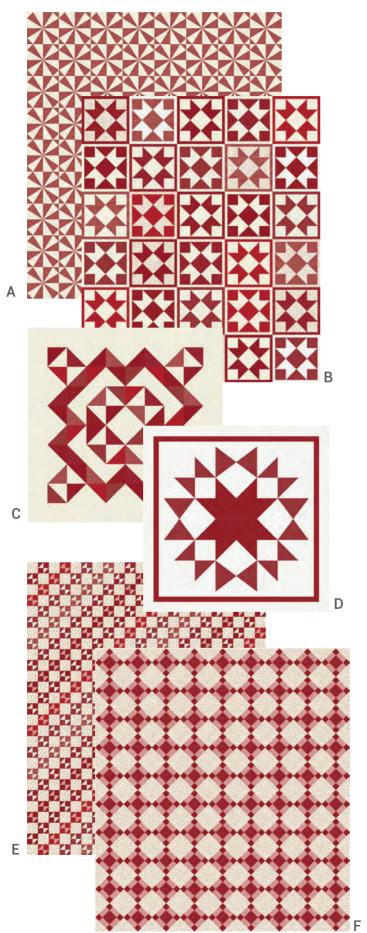

- Lisa Bongean

May 2024 Delivery

IG | @lisabongean #dearsantafabric

moda FABRICS + SUPPLIES®

Patterns included in the book Dear Santa PRI 1021 by Primitive Gatherings

- A) Santa In Flight | 64" x 72"
- B) North Pole | 50" x 50"
- C) Santa Tracker | 50" x 50"
- D) Twinkle | 90" x 90"
- E) Little Gifts | 55" x 67"
- F) Santa Tracks | 76" x 84"
- G) Countdown to Santa's Visit | 78" x 86"
- H) Dear Santa I Can Explain | 99" x 99"