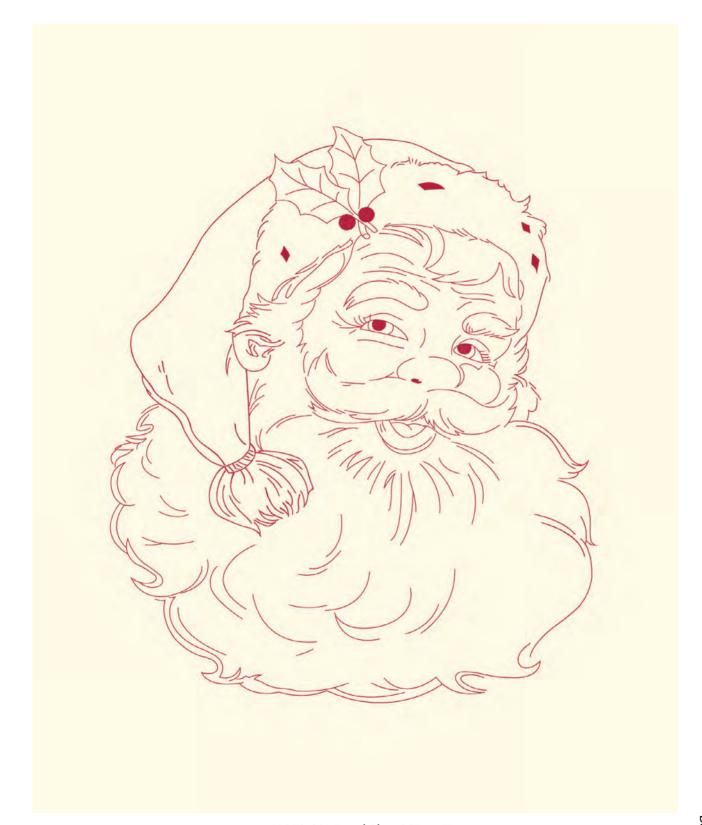

## Dear Santa

By: Primitive Gatherings

PRI 956 Starring Santa 80" x 88"

Dear Santa, What can I say...I love to stitch! This nostalgic Santa is the centerpiece of this simple collection. Stitching this Redwork Santa will be a joy for every hand stitcher or it can be left unstitched for the beginning quilters. There are so many possibilities with this panel. Make it into a simple quilt by adding borders, more advanced by adding quilt blocks to it, whatever your skill level is theres a way. The nine coordinating red and cream prints are also timeless for making simple to advanced projects...now you just have to decide which one to make first!

## Dear Santa By: Primitive Gatherings

49259 11 Panel Size: 36" x 44"

49260

**MAY DELIVERY**