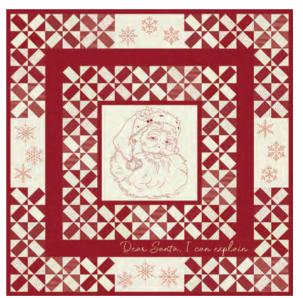

- Lisa Bongean

May 2024 Delivery

IG | @lisabongean #dearsantafabric

moda FABRICS + SUPPLIES®

Patterns included in the book Dear Santa PRI 1021 by Primitive Gatherings

- A) Santa In Flight | 64" x 72"
- B) North Pole | 50" x 50"
- C) Santa Tracker | 50" x 50"
- D) Twinkle | 90" x 90"
- E) Little Gifts | 55" x 67"
- F) Santa Tracks | 76" x 84"
- G) Countdown to Santa's Visit | 78" x 86"
- H) Dear Santa I Can Explain | 99" x 99"