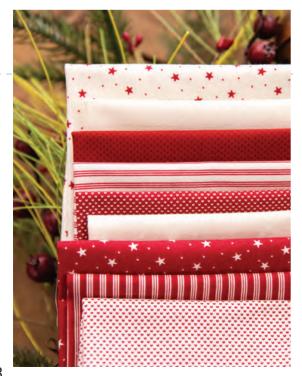

## Dear Santa

By: Primitive Gatherings

PRI 956 Starring Santa 80" x 88"

Dear Santa, What can I say...I love to stitch! This nostalgic Santa is the centerpiece of this simple collection. Stitching this Redwork Santa will be a joy for every hand stitcher or it can be left unstitched for the beginning quilters. There are so many possibilities with this panel. Make it into a simple quilt by adding borders, more advanced by adding quilt blocks to it, whatever your skill level is theres a way. The nine coordinating red and cream prints are also timeless for making simple to advanced projects...now you just have to decide which one to make first!

## Dear Santa By: Primitive Gatherings

All prints shown at 50%

**MAY DELIVERY** 