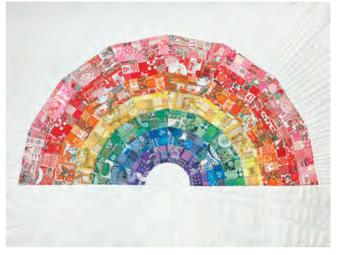

## Curatedin Color

## BY CATHE HOLDEN





My Curated in Color fabric collection is an energizing spectrum of rich, vintage ephemera, images and typography organized into both monochromatic and full-spectrum displays. Colorful treasures gathered and combined create a beautiful rainbow flat-lay of individual components (delightful for fussy-cutting) and an arrangement of vivid graphic rounds. I've designed the ever-popular cheater patchworks, stunning collage compositions, and vibrant marbled patterns in each of the collection's eight exciting colors. And sweet seedbead flowers and brass number stencils complement the kaleidoscope of these inspiring designs.

-Cathe

April 2024 Delivery

IG | @catheholden #curatedincolorfabric

moda FABRICS + SUPPLIES®







CH145 Mini Rainbow Love Zipper Pulls 2 count | Mul 3

- A) SJ 107 Daphne Pouch | Small 5" x 7" x 2" & Large 6" x 9" x 3" by Sweet Jane Design
- B) MOD 110 Prism Party
  Pattern includes Pillow, 33" x 15" x 8";
  Wall Hanging, 59" x 43"; & Bunting (size varies)
  by Moda Fabrics



7466 11\* Panel Size: 22" x 44" Reduced to show full repeat.

## Curatedin Color BY CATHE HOLDEN





## Curatedin Color BY CATHE HOLDEN