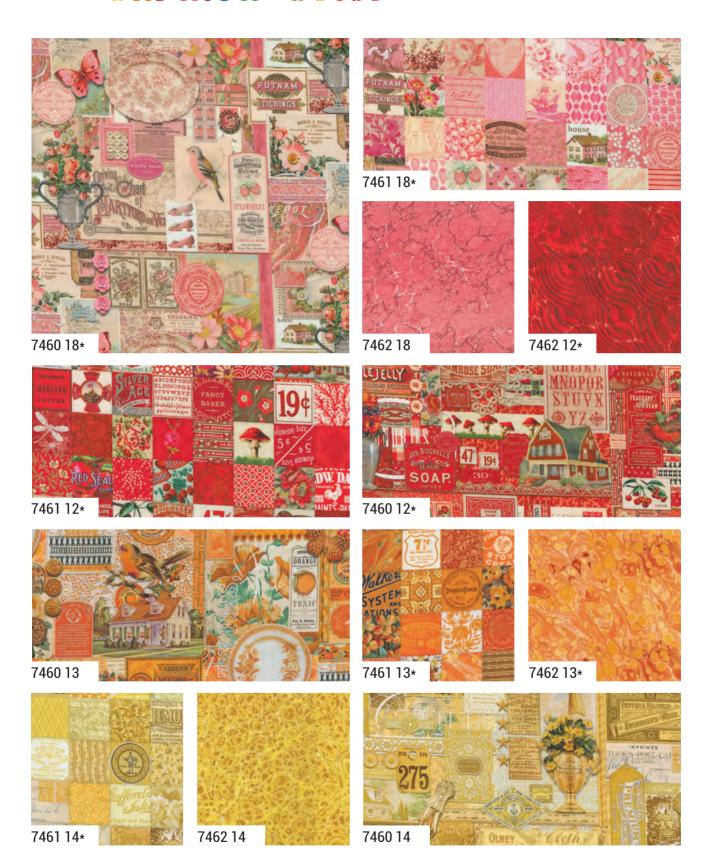

## BY CATHE HOLDEN

My Curated in Color fabric collection is an energizing spectrum of rich, vintage ephemera, images and typography organized into both monochromatic and full-spectrum displays. Colorful treasures gathered and combined create a beautiful rainbow flat-lay of individual components (delightful for fussy-cutting) and an arrangement of vivid graphic rounds. I've designed the ever-popular cheater patchworks, stunning collage compositions, and vibrant marbled patterns in each of the collection's eight exciting colors. And sweet seedbead flowers and brass number stencils complement the kaleidoscope of these inspiring designs.