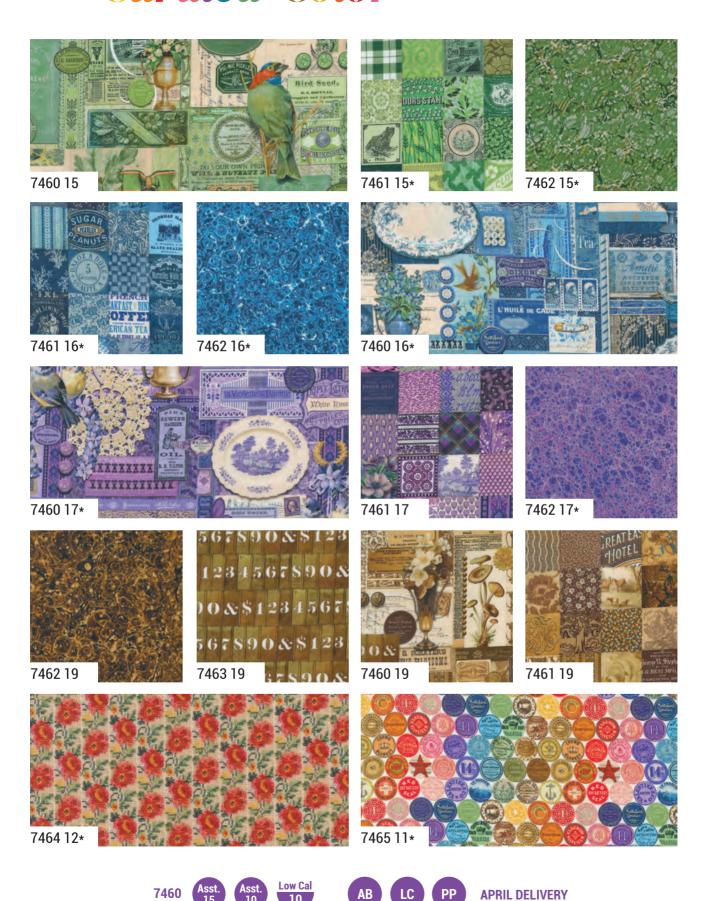

## BY CATHE HOLDEN

My Curated in Color fabric collection is an energizing spectrum of rich, vintage ephemera, images and typography organized into both monochromatic and full-spectrum displays. Colorful treasures gathered and combined create a beautiful rainbow flat-lay of individual components (delightful for fussy-cutting) and an arrangement of vivid graphic rounds. I've designed the ever-popular cheater patchworks, stunning collage compositions, and vibrant marbled patterns in each of the collection's eight exciting colors. And sweet seedbead flowers and brass number stencils complement the kaleidoscope of these inspiring designs.