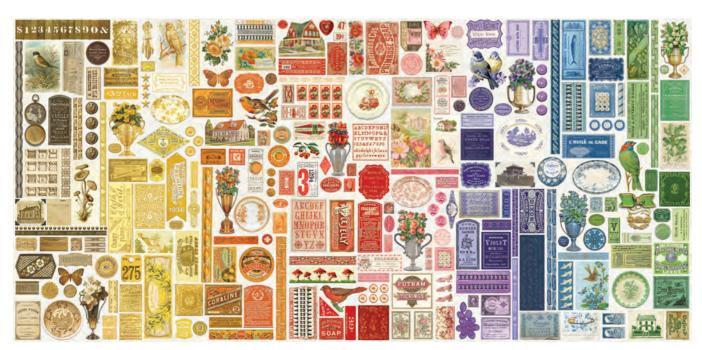

## BY CATHE HOLDEN

My Curated in Color fabric collection is an energizing spectrum of rich, vintage ephemera, images and typography organized into both monochromatic and full-spectrum displays. Colorful treasures gathered and combined create a beautiful rainbow flat-lay of individual components (delightful for fussy-cutting) and an arrangement of vivid graphic rounds. I've designed the ever-popular cheater patchworks, stunning collage compositions, and vibrant marbled patterns in each of the collection's eight exciting colors. And sweet seedbead flowers and brass number stencils complement the kaleidoscope of these inspiring designs.

7466 11\* Panel Size: 22" x 44" Reduced to show full repeat.