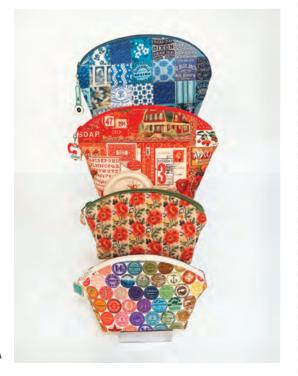

-Cathe

April 2024 Delivery

IG | @catheholden #curatedincolorfabric

moda FABRICS + SUPPLIES®

CH145 Mini Rainbow Love Zipper Pulls 2 count | Mul 3

- A) SJ 107 Daphne Pouch | Small 5" x 7" x 2" & Large 6" x 9" x 3" by Sweet Jane Design
- B) MOD 110 Prism Party
  Pattern includes Pillow, 33" x 15" x 8";
  Wall Hanging, 59" x 43"; & Bunting (size varies)
  by Moda Fabrics