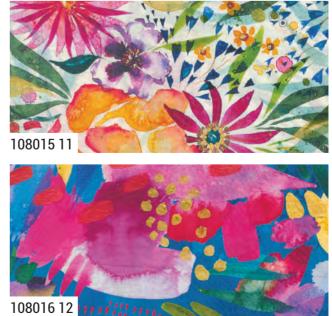

#### 108" QUILT BACKS

С

39790 11\*

Modus FABRICS + SUPPLIES®

39789 11

MARCH DELIVERY

**MARCH DELIVERY** 

**MARCH DELIVERY** 

•34 Prints •2 108" Quilt Backs •100% Premium Cotton • 3 Rayons •100% Rayon JRs, LCs & PPs include 34 skus plus two each of 39780 & 39783.