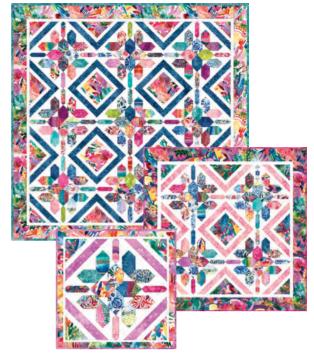

modu FABRICS + SUPPLIES®

Α

В

A) LB 222 Iconic | 78" x 78" by Lella Boutique

Patterns by Create Joy Project

B) CJP 1901 Watercolor Swirl | 56" x 63"

C) CJP 2102 Garden Lattice

Pattern includes King/Queen 101" x 101",
Twin 79" x 79", Throw 56" x 56" and

Pillow 26" x 26"