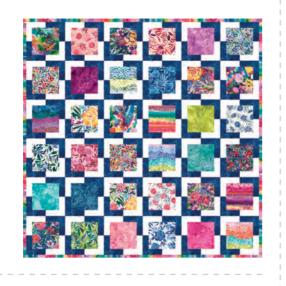

modu FABRICS + SUPPLIES®

Α

В

A) LB 222 Iconic | 78" x 78" by Lella Boutique

Patterns by Create Joy Project

B) CJP 1901 Watercolor Swirl | 56" x 63"

C) CJP 2102 Garden Lattice

Pattern includes King/Queen 101" x 101",
Twin 79" x 79", Throw 56" x 56" and