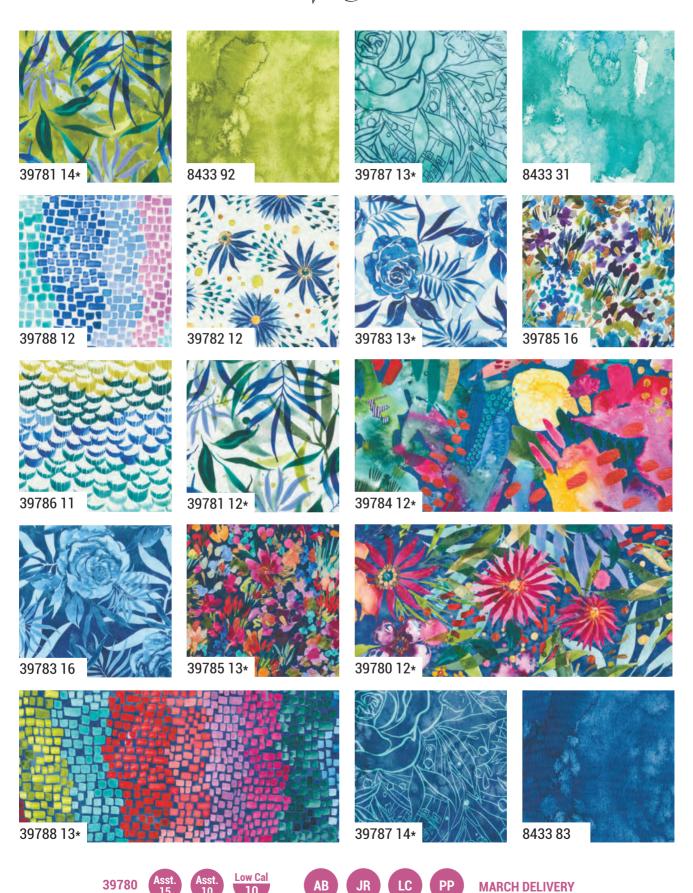

#### CREATE JOY PROJECT

I painted this fabric collection feeling inspired by the bright colors and bursting blooms in an English rose garden, as well as the fun meanings behind different colors of roses. Did you know that orange roses symbolize enthusiasm, energy, and passion? These vibrant beauties communicate positive energy, and I know we all need those good vibes in our life! Yellow roses are one of my favorite flowers. I love that they symbolize friendship, warmth and caring. I have collected different varieties of rose bushes to plant in my own garden over the years, and love the vibrancy and energy they bring with each new year.

I hope as you collect your favorites from Coming Up Roses that you will feel the joy and playfulness I embraced while bringing this fabric line to life!

~Laura Muir

March 2024 Delivery
IG | @createjoyproject
#cominguprosesfabric

•34 Prints •2 108" Quilt Backs •100% Premium Cotton • 3 Rayons •100% Rayon JRs, LCs & PPs include 34 skus plus two each of 39780 & 39783.