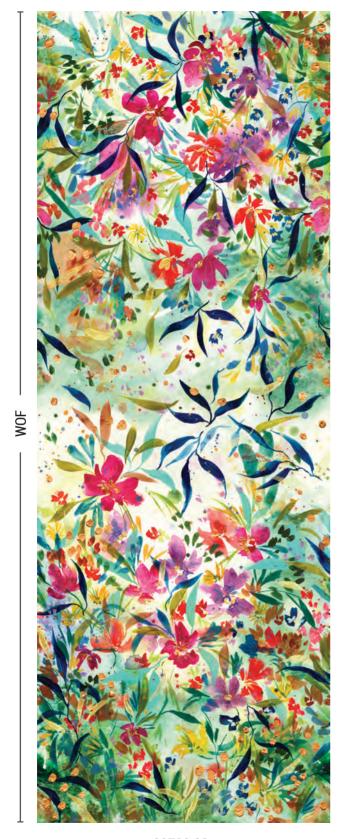

#### 108" QUILT BACKS

С

39790 11\*

Modus FABRICS + SUPPLIES®

39789 11

MARCH DELIVERY

**MARCH DELIVERY** 

**MARCH DELIVERY** 

•34 Prints •2 108" Quilt Backs •100% Premium Cotton • 3 Rayons •100% Rayon JRs, LCs & PPs include 34 skus plus two each of 39780 & 39783.