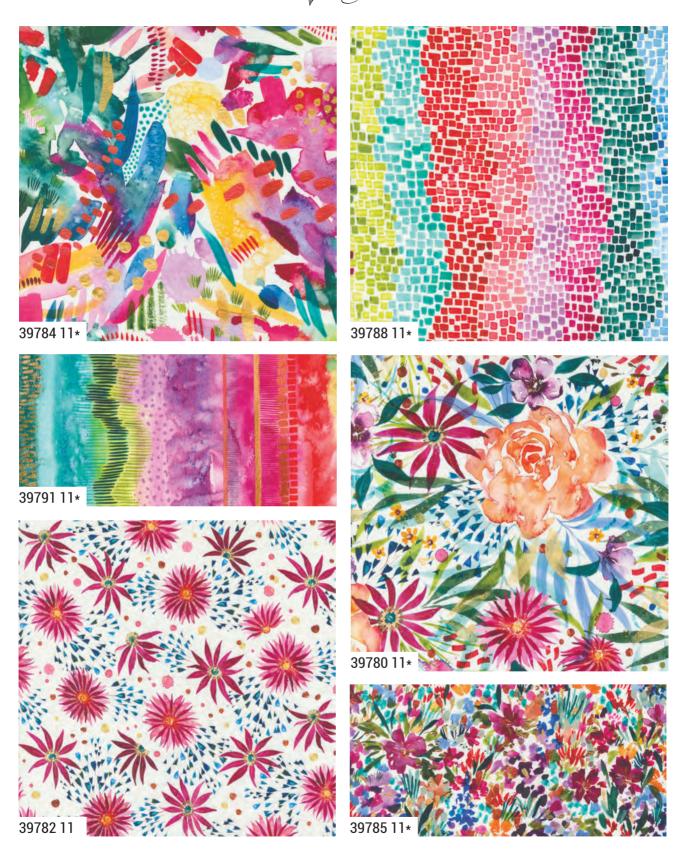

#### CREATE JOY PROJECT

I painted this fabric collection feeling inspired by the bright colors and bursting blooms in an English rose garden, as well as the fun meanings behind different colors of roses. Did you know that orange roses symbolize enthusiasm, energy, and passion? These vibrant beauties communicate positive energy, and I know we all need those good vibes in our life! Yellow roses are one of my favorite flowers. I love that they symbolize friendship, warmth and caring. I have collected different varieties of rose bushes to plant in my own garden over the years, and love the vibrancy and energy they bring with each new year.

I hope as you collect your favorites from Coming Up Roses that you will feel the joy and playfulness I embraced while bringing this fabric line to life!

~Laura Muir

March 2024 Delivery
IG | @createjoyproject
#cominguprosesfabric