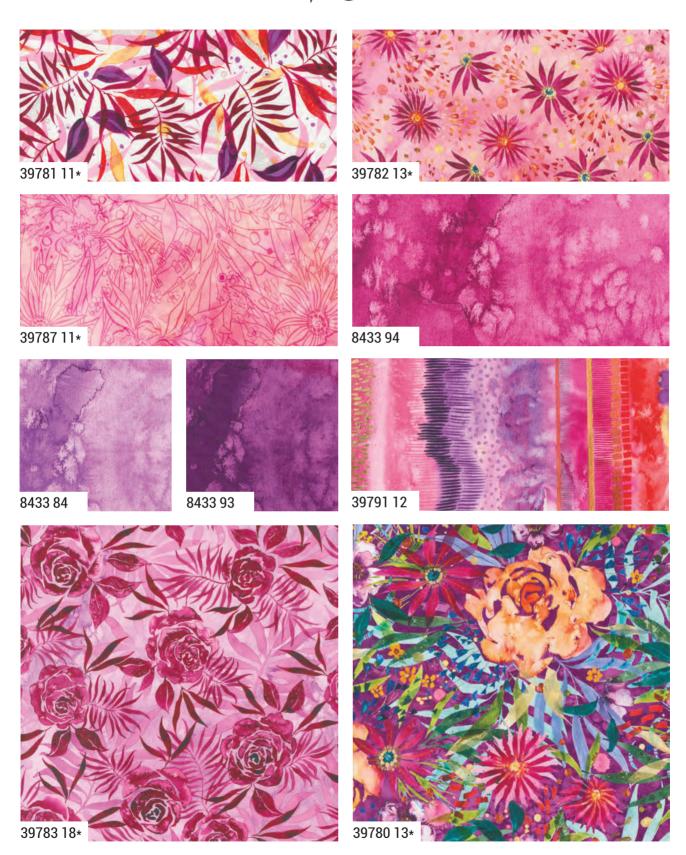

#### CREATE JOY PROJECT

I painted this fabric collection feeling inspired by the bright colors and bursting blooms in an English rose garden, as well as the fun meanings behind different colors of roses. Did you know that orange roses symbolize enthusiasm, energy, and passion? These vibrant beauties communicate positive energy, and I know we all need those good vibes in our life! Yellow roses are one of my favorite flowers. I love that they symbolize friendship, warmth and caring. I have collected different varieties of rose bushes to plant in my own garden over the years, and love the vibrancy and energy they bring with each new year.

I hope as you collect your favorites from Coming Up Roses that you will feel the joy and playfulness I embraced while bringing this fabric line to life!

~Laura Muir

March 2024 Delivery
IG | @createjoyproject
#cominguprosesfabric