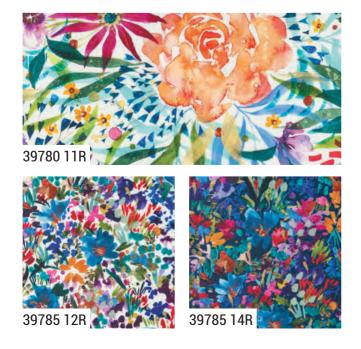

#### **RAYON PRINTS**

#### 108" QUILT BACKS

С

39790 11\*

Modus FABRICS + SUPPLIES®

39789 11

MARCH DELIVERY

**MARCH DELIVERY** 

**MARCH DELIVERY** 

•34 Prints •2 108" Quilt Backs •100% Premium Cotton • 3 Rayons •100% Rayon JRs, LCs & PPs include 34 skus plus two each of 39780 & 39783.