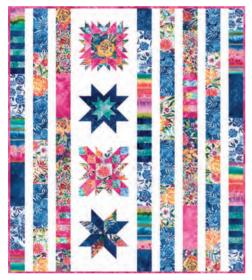

modu FABRICS + SUPPLIES®

Α

В

A) LB 222 Iconic | 78" x 78" by Lella Boutique

Patterns by Create Joy Project

B) CJP 1901 Watercolor Swirl | 56" x 63"

C) CJP 2102 Garden Lattice

Pattern includes King/Queen 101" x 101",
Twin 79" x 79", Throw 56" x 56" and