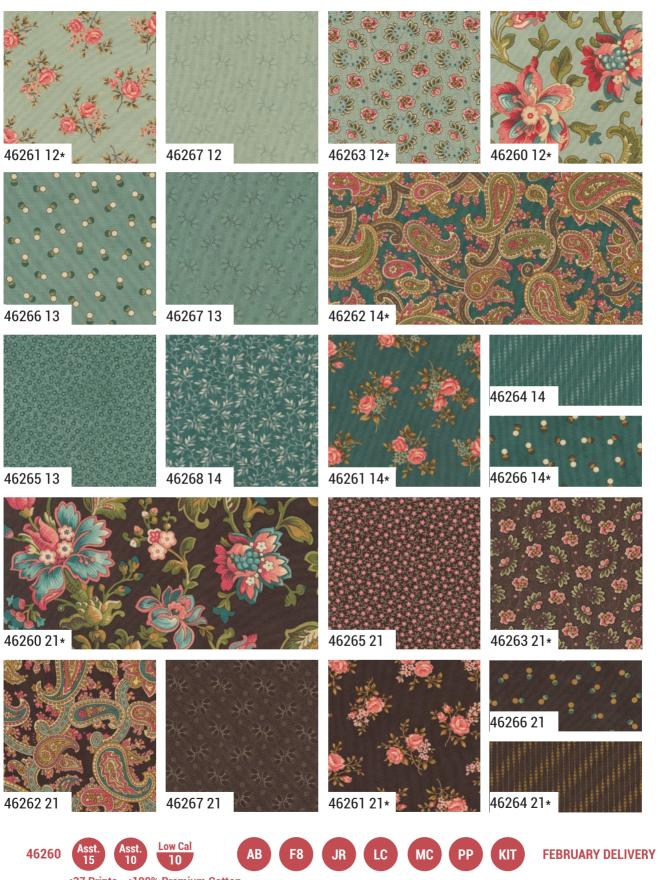

## Collection for a Cause Unity by Howard Narem

•37 Prints •100% Premium Cotton AB & F8 includes all 37 skus. JRs, LCs, MCs & PPs include 27 skus with two each of 46260.

AQD 310 Nine by Nine 66" x 78" AB Friendly by Antler Quilt Designs