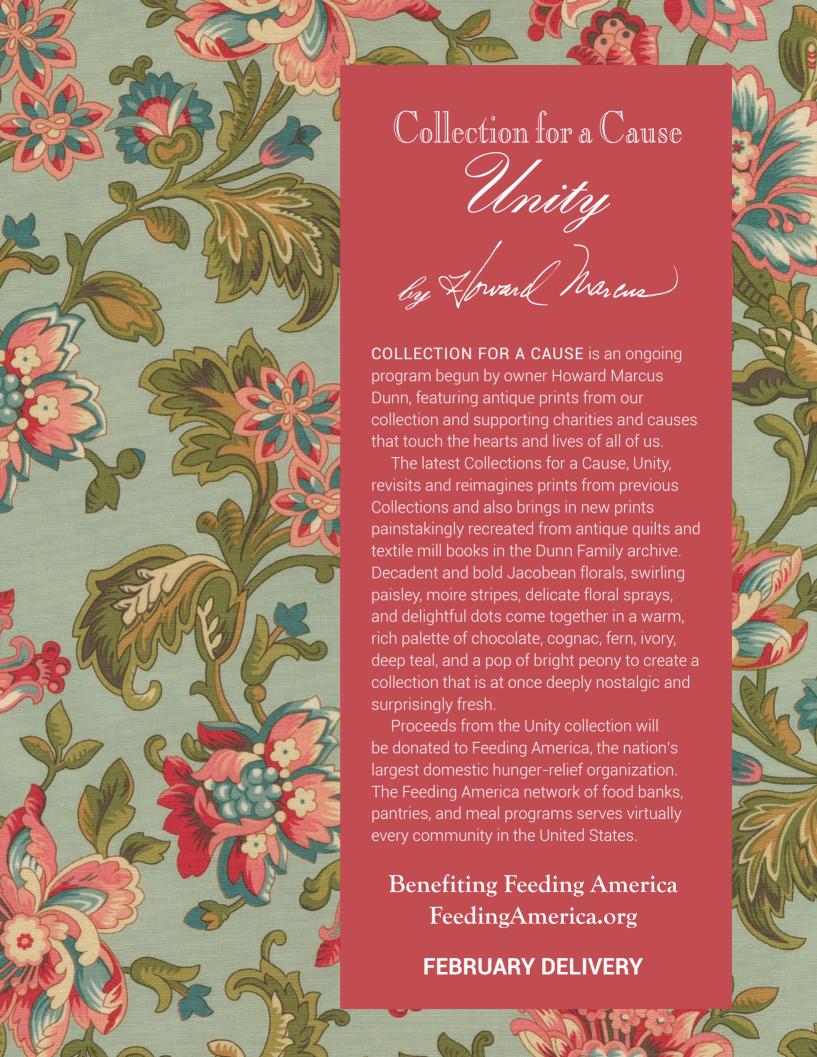

## Collection for a Cause Unity by Howard Marcus



moda FEBRUARY DELIVERY

## Collection for a Cause Unity by Howard Narem



•37 Prints •100% Premium Cotton AB & F8 includes all 37 skus. JRs, LCs, MCs & PPs include 27 skus with two each of 46260.



AQD 310 Nine by Nine 66" x 78" AB Friendly by Antler Quilt Designs



HQ 101 Summer Breeze 75" x 75" LC Friendly by Happy Quilting



MWP 225 I'll Fly Away 67" x 67" F8 Friendly by My Wandering Path Also features fabric from Sagewood by Crystal Manning



WS 03 Maisons de Patchwork 76" x 86" by Wendy Sheppard

## Collection for a Cause Unity by Howard Marens



by Antler Quilt Designs Also features fabric from Itty Bitty Background Gatherings by Primitive Gatherings