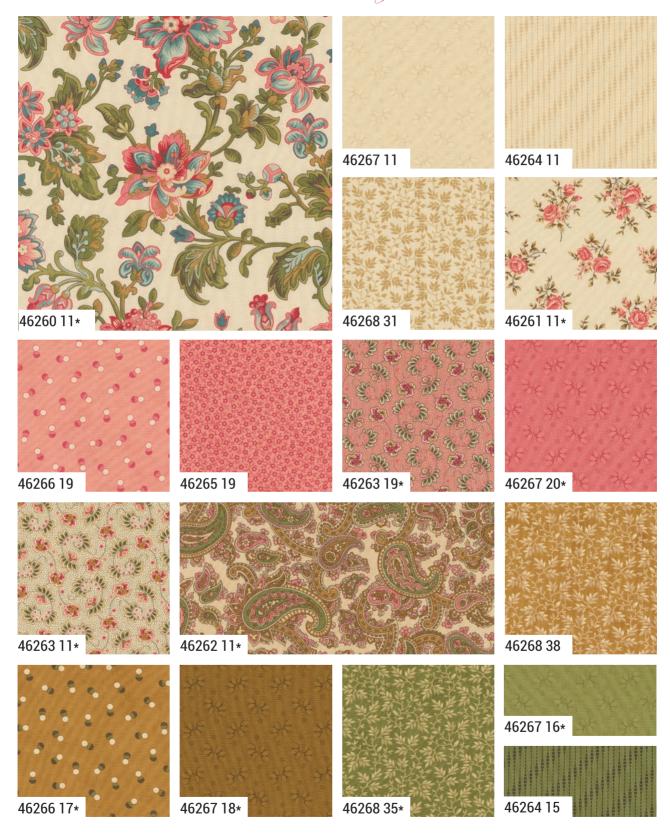

## Collection for a Cause Unity by Howard Narem

•37 Prints •100% Premium Cotton AB & F8 includes all 37 skus. JRs, LCs, MCs & PPs include 27 skus with two each of 46260.

AQD 310 Nine by Nine 66" x 78" AB Friendly by Antler Quilt Designs