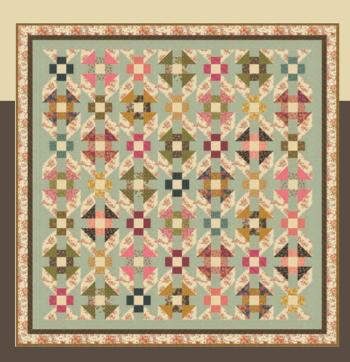

HQ 101 Summer Breeze 75" x 75" LC Friendly by Happy Quilting

MWP 225 I'll Fly Away 67" x 67" F8 Friendly by My Wandering Path Also features fabric from Sagewood by Crystal Manning

WS 03 Maisons de Patchwork 76" x 86" by Wendy Sheppard