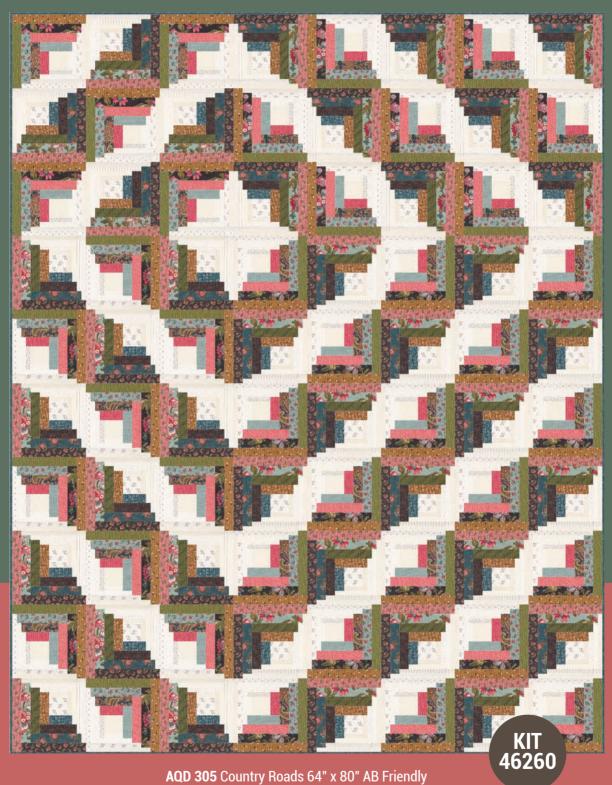

## Collection for a Cause Unity by Howard Narem

•37 Prints •100% Premium Cotton AB & F8 includes all 37 skus. JRs, LCs, MCs & PPs include 27 skus with two each of 46260.

AQD 310 Nine by Nine 66" x 78" AB Friendly by Antler Quilt Designs