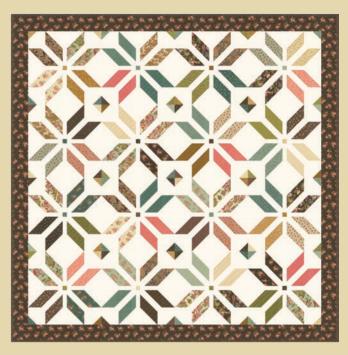

HQ 101 Summer Breeze 75" x 75" LC Friendly by Happy Quilting

MWP 225 I'll Fly Away 67" x 67" F8 Friendly by My Wandering Path Also features fabric from Sagewood by Crystal Manning

WS 03 Maisons de Patchwork 76" x 86" by Wendy Sheppard