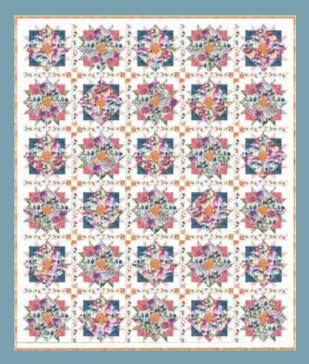

CJP 2108 A Beautiful Arrangement Light 78" x 78"

CJP 2108 A Beautiful Arrangement Dark 78" x 78"

Chickadee is a design collection paying homage to my happy childhood connections to a few of the specific flowers, birds and bits of nature that surrounded my favorite places in the world - my home, my grandparents' gardens; and my neighborhood.