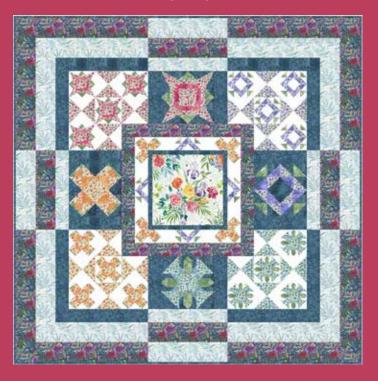

CJP 2108 A Beautiful Arrangement Light 78" x 78"

CJP 2108 A Beautiful Arrangement Dark 78" x 78"

Chickadee is a design collection paying homage to my happy childhood connections to a few of the specific flowers, birds and bits of nature that surrounded my favorite places in the world - my home, my grandparents' gardens; and my neighborhood.