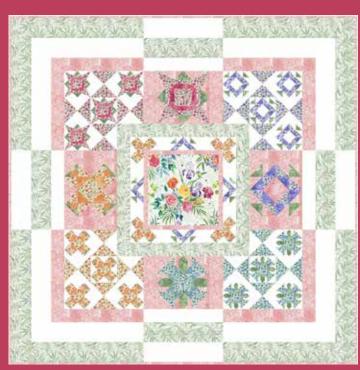

CJP 2108 A Beautiful Arrangement Light 78" x 78"

CJP 2108 A Beautiful Arrangement Dark 78" x 78"

Chickadee is a design collection paying homage to my happy childhood connections to a few of the specific flowers, birds and bits of nature that surrounded my favorite places in the world - my home, my grandparents' gardens; and my neighborhood.