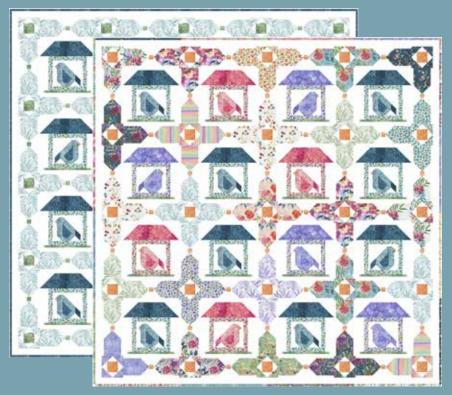

### CJP 2106 Peep A Little, Talk A Little Blue/ Green 80" x 80"

CJP 2106 Peep A Little, Talk A Little Multicolored 80" x 80"

**CJP 2107** Sunny Side 69" x 82"

39730 13

Panels measure arppox. 34.5" x 42" with a 0.75" frame. Available as running yardage.