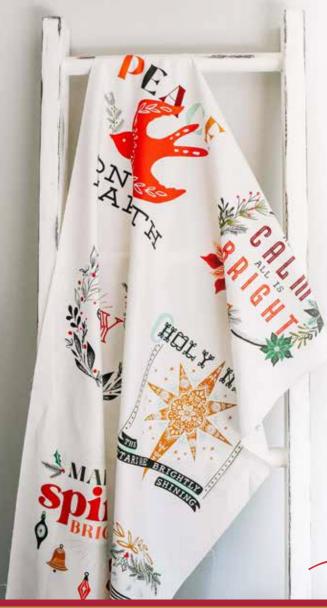

45530

**MAY DELIVERY** 

STEPHANIE SLIWINSKI

Set of 4 Tea Towels FS 1010 Mul 4 18" x 27"

Drawstring Gift Bags **FS 1011** Mul 6 13" x 15"

Tins

**TIN 49** Poinsettia Tin MUL 24 3" x 4" x .75"

**TIN 50** Peace Tin MUL 24 3" x 4" x .75"