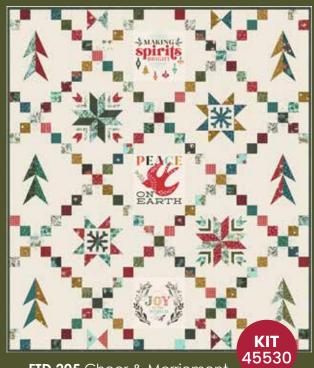

45530

**MAY DELIVERY** 

STEPHANIE SLIWINSKI

Set of 4 Tea Towels FS 1010 Mul 4 18" x 27"

Drawstring Gift Bags **FS 1011** Mul 6 13" x 15"

Tins

**TIN 49** Poinsettia Tin MUL 24 3" x 4" x .75"

**TIN 50** Peace Tin MUL 24 3" x 4" x .75"