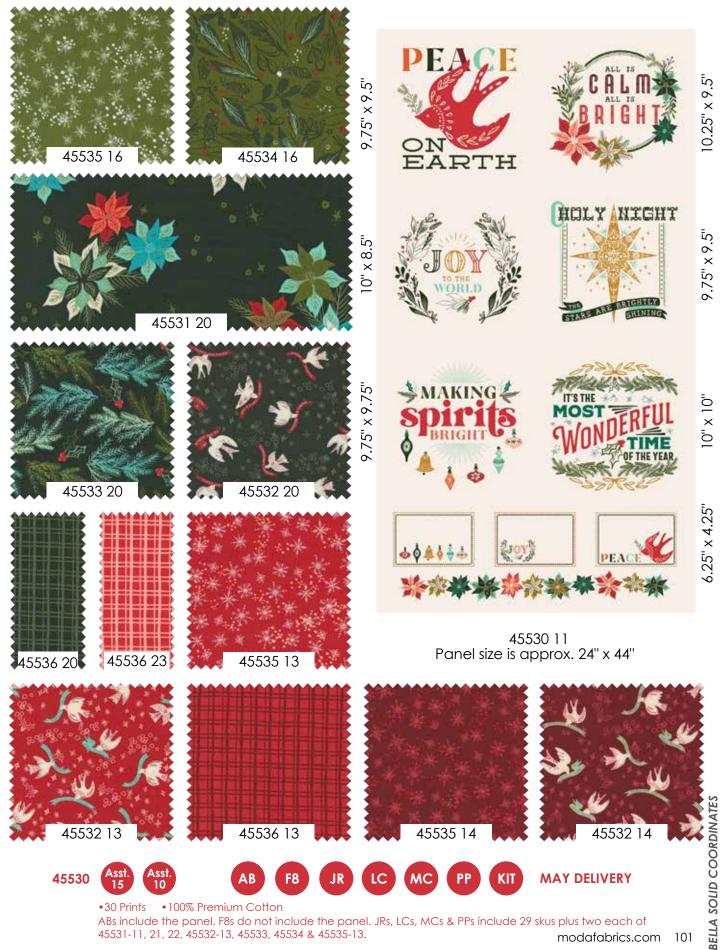

It's the time to cozy up with Cheer and Merriment, and celebrate the season with prints inspired by the winter outdoors. A traditional holiday palette meets modern pops of color, and the panels in this collection are sure to make every spirit bright.

May Cheer & Merriment fill you with JOY!

modu FABRICS + SUPPLIES®

**MAY DELIVERY** 

FTD 204 Calm & Bright Pillow 20" x 20"

**FTD 204** The Most Wonderful Time of the Year Pillow 20" x 20"

**ISE 254** Poinsettias 54" x 69"

45530

**MAY DELIVERY** 

STEPHANIE SLIWINSKI

Set of 4 Tea Towels FS 1010 Mul 4 18" x 27"

Drawstring Gift Bags **FS 1011** Mul 6 13" x 15"

Tins

**TIN 49** Poinsettia Tin MUL 24 3" x 4" x .75"

**TIN 50** Peace Tin MUL 24 3" x 4" x .75"