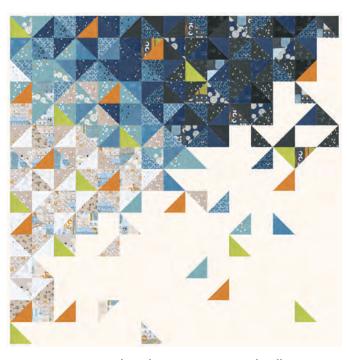

### ZEN CHIC

Zen Chic's new BLUISH collection is here! This unique fabric group features a stunning range of blues from light jeans to dark navy, with pops of bright oranges and chartreuse accents. Whether you're going for a vibrant look or something more subtle, BLUISH has you covered. Plus, the fabrics are designed with modern print designs and graphics that will make your projects look fresh and ontrend. Don't miss out on the ultimate fabric collection for your next project - dive into the Bluish look!

### **NOVEMBER 2023 DELIVERY**

ZC LOQP Lotus 65" x 65"

ZC DWQP Dance Wtih Me 85" x 85"

ZC GOQP Globe 41" x 41" LC Friendly

ZC TRQP Throwing 61" x 61" PP Friendly