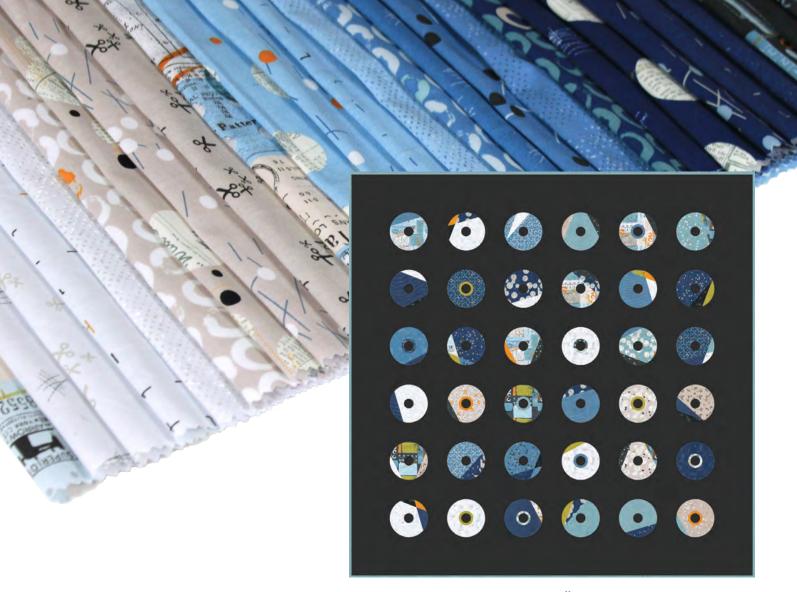

# bluish ZEN CHIC

•30 Prints •100% Premium Cotton
JRs, LCs, MCs & PPs include 30 skus plus two each of 1820, 1821, 1824-12, 1825-13, 16 and 17.

1820

10

**NOVEMBER DELIVERY** 

yrs.