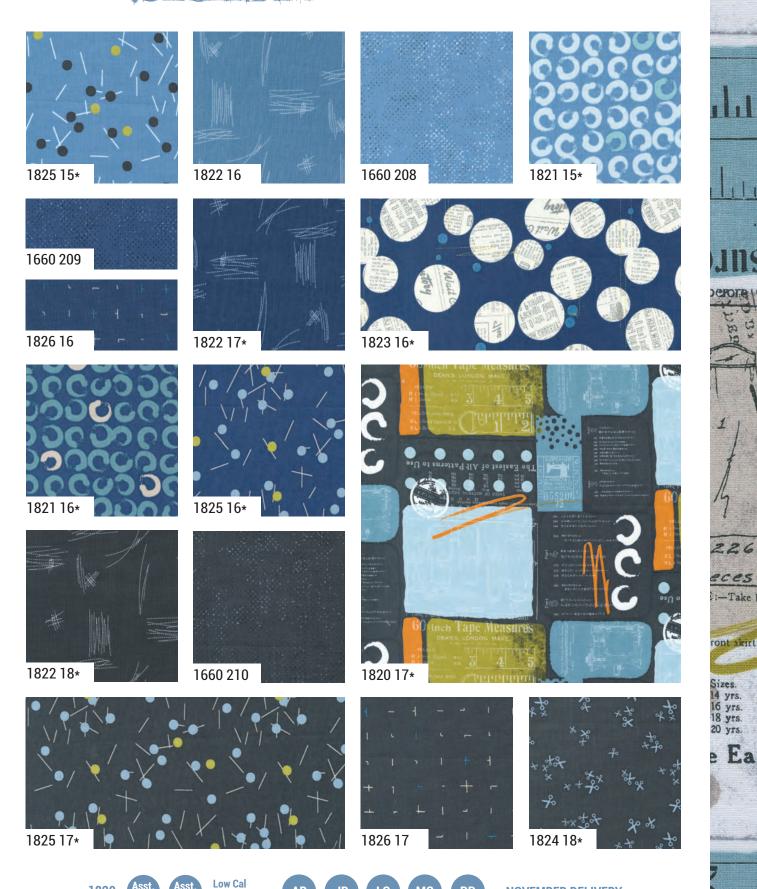

### ZEN CHIC

Zen Chic's new BLUISH collection is here! This unique fabric group features a stunning range of blues from light jeans to dark navy, with pops of bright oranges and chartreuse accents. Whether you're going for a vibrant look or something more subtle, BLUISH has you covered. Plus, the fabrics are designed with modern print designs and graphics that will make your projects look fresh and ontrend. Don't miss out on the ultimate fabric collection for your next project - dive into the Bluish look!

# bluish ZEN CHIC

•30 Prints •100% Premium Cotton
JRs, LCs, MCs & PPs include 30 skus plus two each of 1820, 1821, 1824-12, 1825-13, 16 and 17.

1820

10

**NOVEMBER DELIVERY** 

yrs.