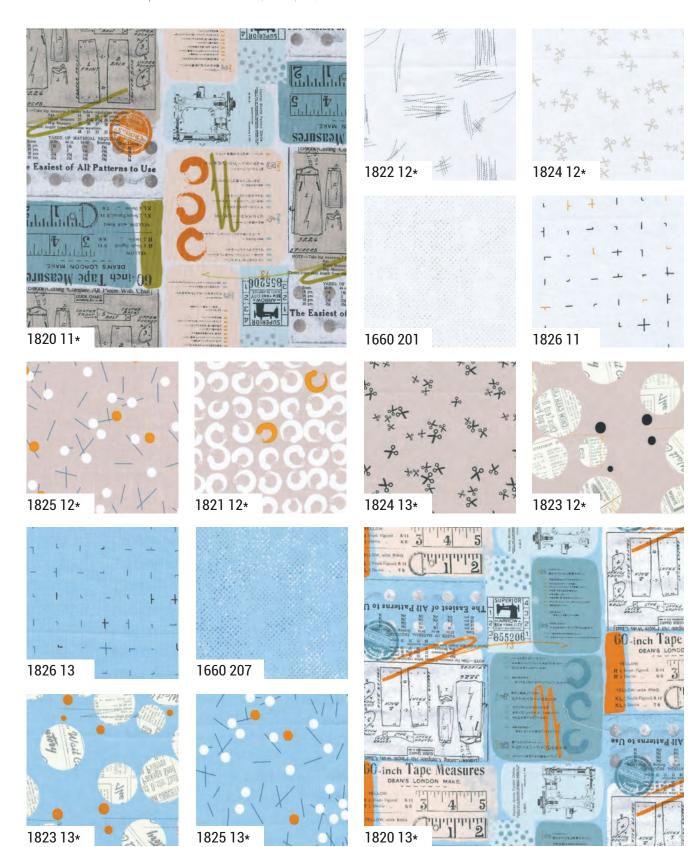

### ZEN CHIC

Zen Chic's new BLUISH collection is here! This unique fabric group features a stunning range of blues from light jeans to dark navy, with pops of bright oranges and chartreuse accents. Whether you're going for a vibrant look or something more subtle, BLUISH has you covered. Plus, the fabrics are designed with modern print designs and graphics that will make your projects look fresh and ontrend. Don't miss out on the ultimate fabric collection for your next project - dive into the Bluish look!

# bluish ZEN CHIC

•30 Prints •100% Premium Cotton
JRs, LCs, MCs & PPs include 30 skus plus two each of 1820, 1821, 1824-12, 1825-13, 16 and 17.

1820

10

**NOVEMBER DELIVERY** 

yrs.