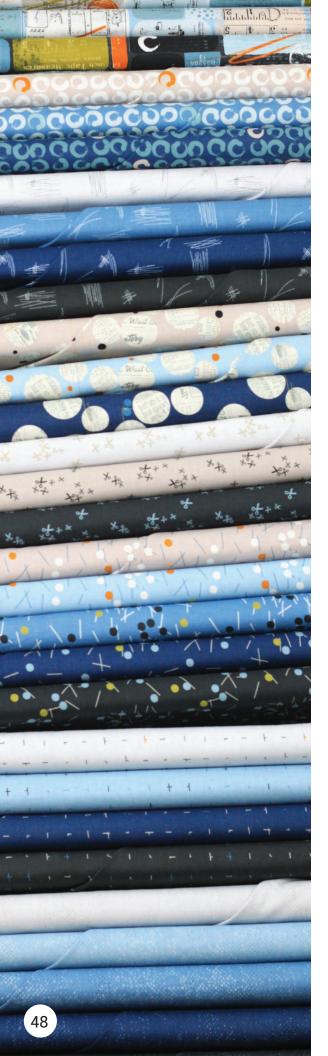

### ZEN CHIC

Zen Chic's new BLUISH collection is here! This unique fabric group features a stunning range of blues from light jeans to dark navy, with pops of bright oranges and chartreuse accents. Whether you're going for a vibrant look or something more subtle, BLUISH has you covered. Plus, the fabrics are designed with modern print designs and graphics that will make your projects look fresh and ontrend. Don't miss out on the ultimate fabric collection for your next project - dive into the Bluish look!

# bluish ZEN CHIC

•30 Prints •100% Premium Cotton
JRs, LCs, MCs & PPs include 30 skus plus two each of 1820, 1821, 1824-12, 1825-13, 16 and 17.

1820

10

**NOVEMBER DELIVERY** 

yrs.