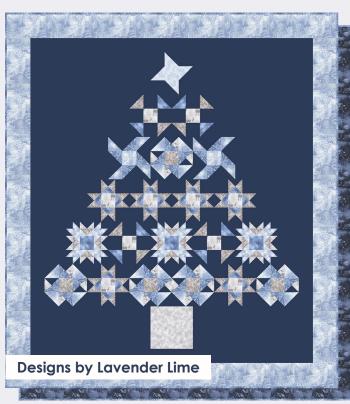

**DLL 144** Christmas At Home 70" x 5" x 79" Suggested Backing 33671 12

VRD RC223 Morning Tea 56" x 70" Suggested Backing 33670 11

The poetry of earth is ceasing never:

On a lone vointer evening, when the frost