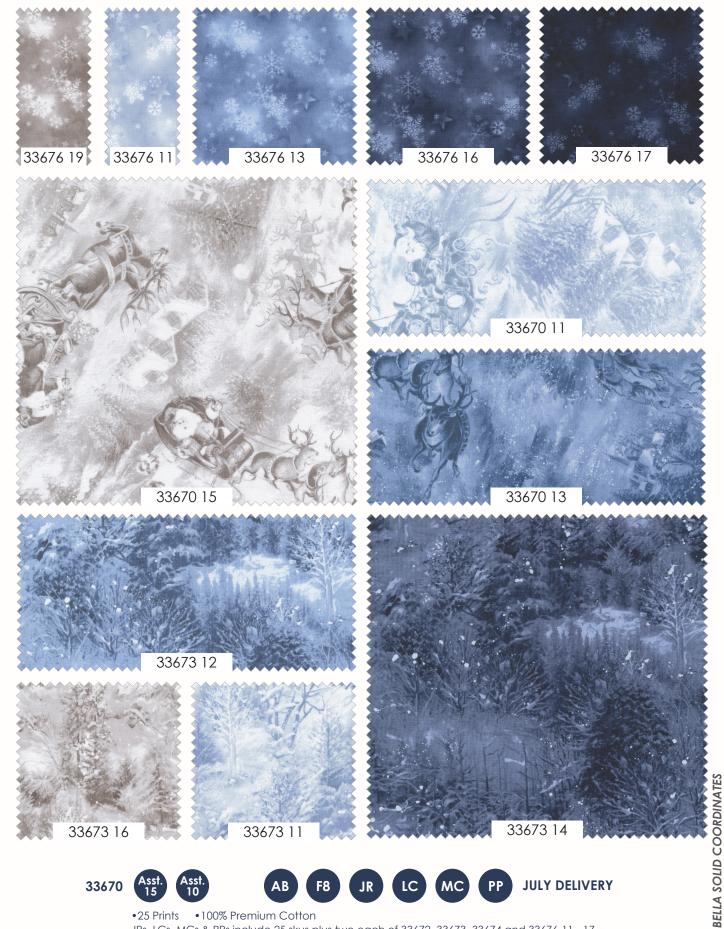

## Blizzard Blues moda

Och FABRICS + SUPPLIES" JULY DELIVERY

## Blizzard Blues moda

33670

**JULY DELIVERY** 

•25 Prints •100% Premium Cotton

JRs, LCs, MCs & PPs include 25 skus plus two each of 33672, 33673, 33674 and 33676-11 - 17.