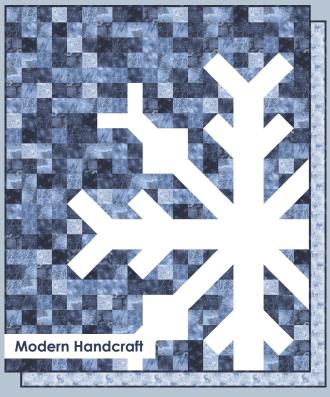

## **JULY DELIVERY**

moda FABRICS + SUPPLIES®

MH 009 Snowflake Quilt 60" x 72" Suggested Backing 33672 12