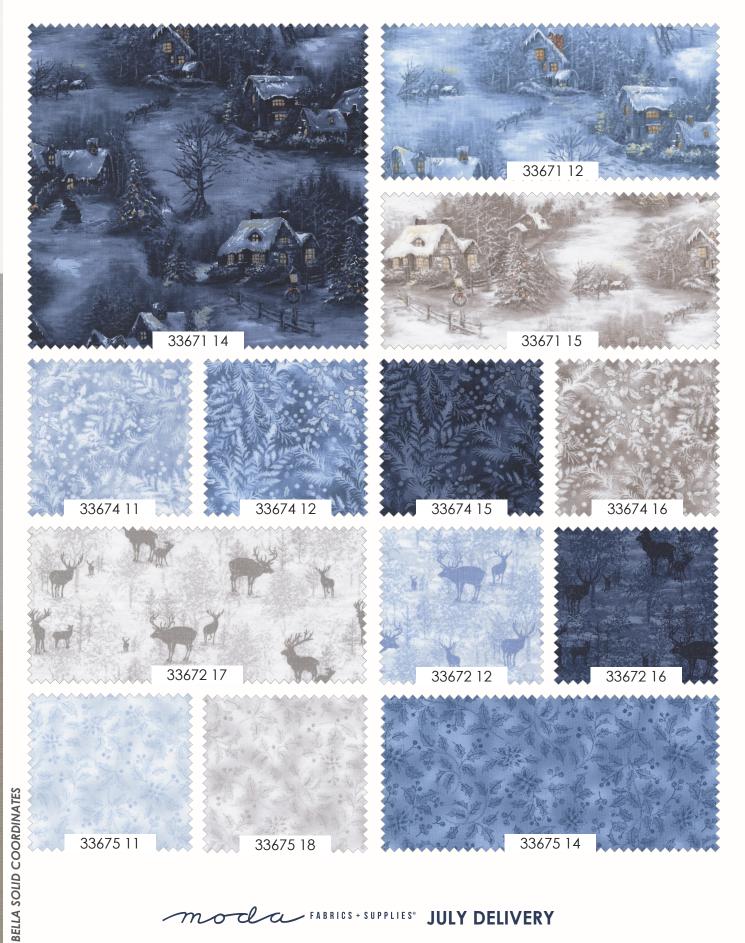

Has vorought a silence...

John X eats

The beauty of winter is captured in the icy whites of a frozen landscape, the taupe shades of trees, and the crisp blues of a cloudless sky and midnight. Trees laden with snow, snowflakes, forest animals, and a cottage in the woods set the peaceful mood of this collection.

## **JULY DELIVERY**

moda FABRICS + SUPPLIES®

MH 009 Snowflake Quilt 60" x 72" Suggested Backing 33672 12

## Blizzard Blues moda

Och FABRICS + SUPPLIES" JULY DELIVERY