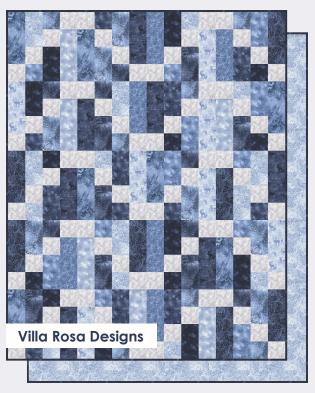

**DLL 144** Christmas At Home 70" x 5" x 79" Suggested Backing 33671 12

VRD RC223 Morning Tea 56" x 70" Suggested Backing 33670 11

The poetry of earth is ceasing never:

On a lone vointer evening, when the frost