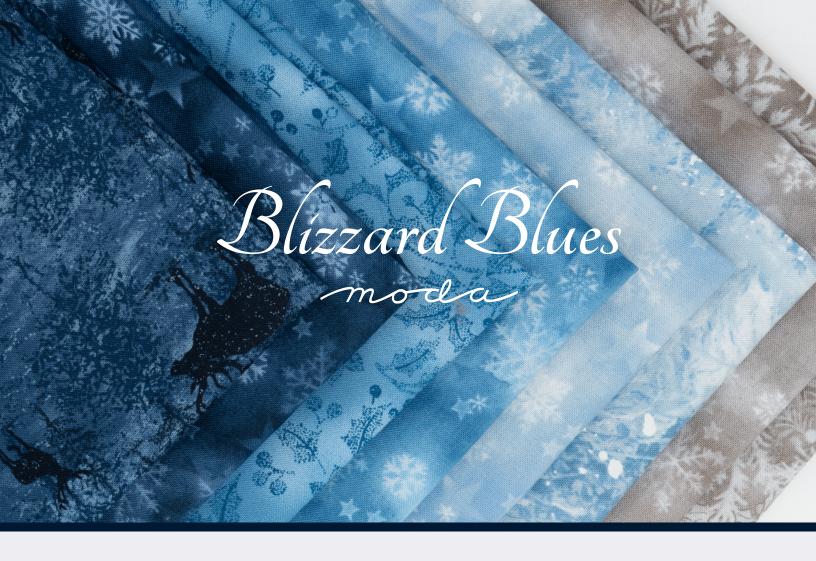

Has vorought a silence...

John X eats

The beauty of winter is captured in the icy whites of a frozen landscape, the taupe shades of trees, and the crisp blues of a cloudless sky and midnight. Trees laden with snow, snowflakes, forest animals, and a cottage in the woods set the peaceful mood of this collection.

## Blizzard Blues moda

Och FABRICS + SUPPLIES" JULY DELIVERY

## Blizzard Blues moda

33670

**JULY DELIVERY** 

•25 Prints •100% Premium Cotton

JRs, LCs, MCs & PPs include 25 skus plus two each of 33672, 33673, 33674 and 33676-11 - 17.