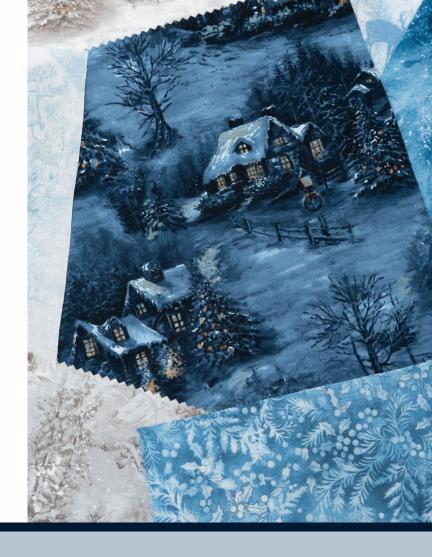

Has vorought a silence...

John X eats

The beauty of winter is captured in the icy whites of a frozen landscape, the taupe shades of trees, and the crisp blues of a cloudless sky and midnight. Trees laden with snow, snowflakes, forest animals, and a cottage in the woods set the peaceful mood of this collection.