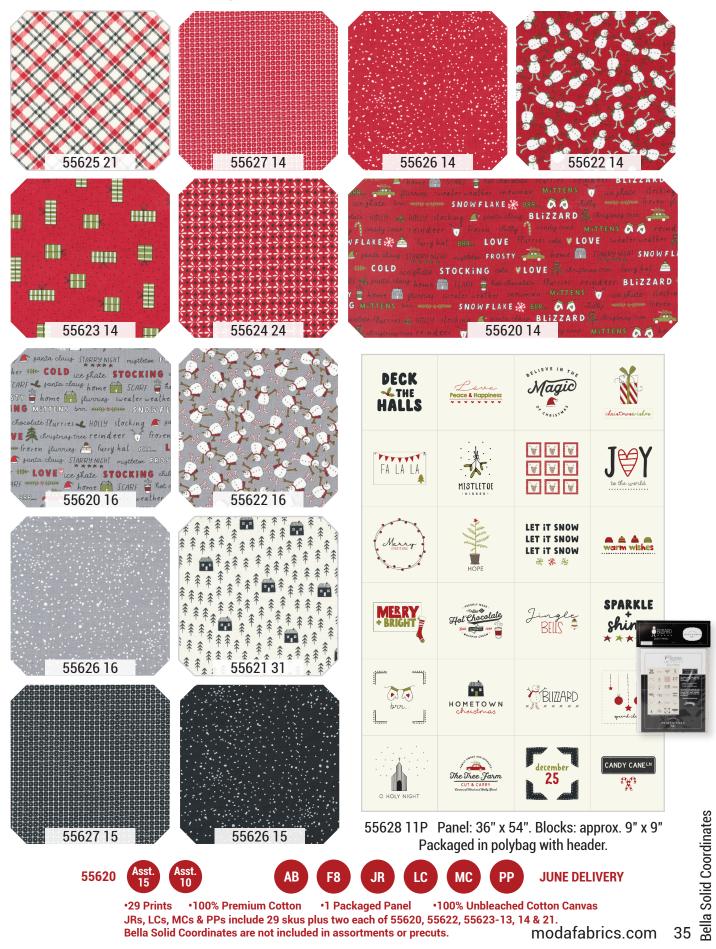

STT.

5562713

JRs, LCs, MCs & PPs include 29 skus plus two each of 55620, 55622, 55623-13, 14 & 21. Bella Solid Coordinates are not included in assortments or precuts. modafabrics.com