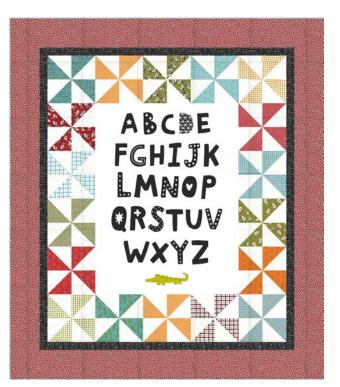

## OCTOBER DELIVERY

SW P281 - Little Dreamer 45" x 45" HB Friendly

SW P283 - Duck Duck Moo 39" x 49" HB Friendly

SW P282 - A is for Alligator 39" x 45" LC Friendly

SW P284 - ABC's and 123's 39" x 48" HB Friendly

CLICK HERE to watch Sweetwater walk you through this collection

ABCDE FGHIJK LMNOP QRSTUV WXYZ

5810 11CV Panel measures approx. 36" x 54"

> a b c d e f g h i j k l m n o p q rstuvwxyzabcdefgh ijklmnopqrstuvwx yzabcdefghijklmno pqrstuvwxyzabcde fghijklmnopqrstuv wxyzabcdefghijklm nopqrstuvwxyzabc defghijklmnopqrst uvwxyzabcdefgh ijklmnopqrstuv w x y z a b c d e f g h i j k l m n o pqrstuvwxyzabcde fghijklmnopqrstuv w x y z a b c d e f g h i j k l mnopqrstuvwxyza bcdefghijklmnopqr stuvwxyzabcdefgh ijklmnopqrst<mark>u</mark>vwx yzabcdefghijklmno pqr<mark>s</mark>tuvwxyzabcde