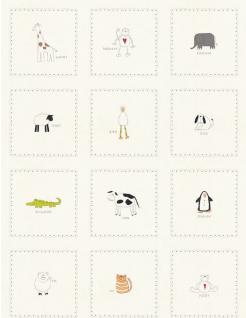

Monkeys and alligators and bears, oh my!

1 11

It's been a while since we designed a collection for kids, and we think this one was worth the wait. The animals are definitely the stars of the show. We can't decide which is our favorite! Ok, it's definitely the monkeys!

## **PRINTWORKS PANELS**

We are especially excited about the two canvas panels that coordinate with the fabric. We centered our quilts around these panels. They are easy, quick and perfect for the little ones in your life!