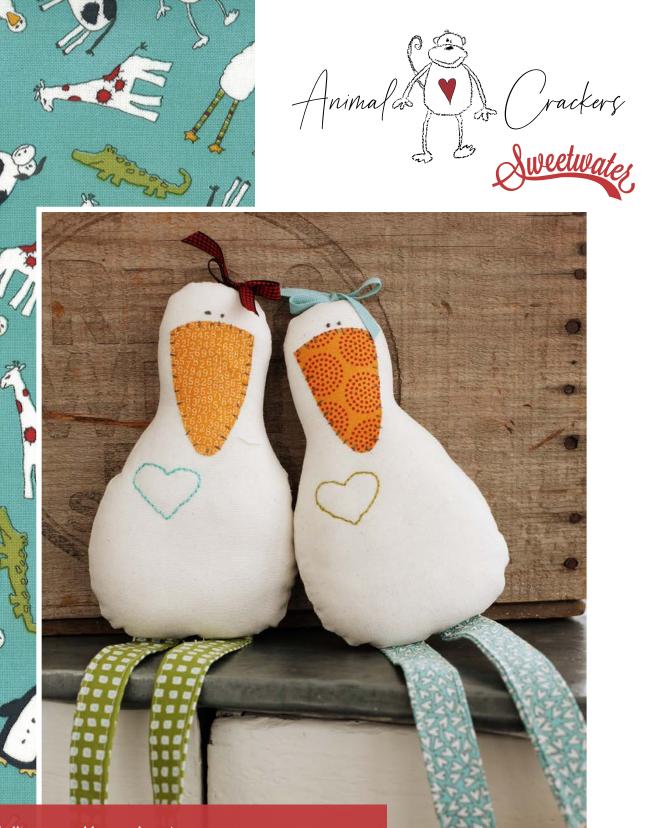

Monkeys and alligators and bears, oh my!

1 11

It's been a while since we designed a collection for kids, and we think this one was worth the wait. The animals are definitely the stars of the show. We can't decide which is our favorite! Ok, it's definitely the monkeys!