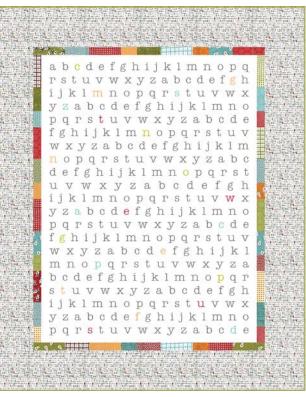

Monkeys and alligators and bears, oh my!

1 11

It's been a while since we designed a collection for kids, and we think this one was worth the wait. The animals are definitely the stars of the show. We can't decide which is our favorite! Ok, it's definitely the monkeys!







## OCTOBER DELIVERY

Moda FABRICS + SUPPLIES®





B = select skus available in brushed



## OCTOBER DELIVERY



SW P281 - Little Dreamer 45" x 45" HB Friendly



SW P283 - Duck Duck Moo 39" x 49" HB Friendly



SW P282 - A is for Alligator 39" x 45" LC Friendly



SW P284 - ABC's and 123's 39" x 48" HB Friendly





## **PRINTWORKS PANELS**

We are especially excited about the two canvas panels that coordinate with the fabric. We centered our quilts around these panels. They are easy, quick and perfect for the little ones in your life!







CLICK HERE to watch Sweetwater walk you through this collection





ABCDE FGHIJK LMNOP QRSTUV WXYZ





5810 11CV Panel measures approx. 36" x 54"

> a b c d e f g h i j k l m n o p q rstuvwxyzabcdefgh ijklmnopqrstuvwx yzabcdefghijklmno pqrstuvwxyzabcde fghijklmnopqrstuv wxyzabcdefghijklm nopqrstuvwxyzabc defghijklmnopqrst uvwxyzabcdefgh ijklmnopqrstuv w x y z a b c d e f g h i j k l m n o pqrstuvwxyzabcde fghijklmnopqrstuv w x y z a b c d e f g h i j k l mnopqrstuvwxyza bcdefghijklmnopqr stuvwxyzabcdefgh ij