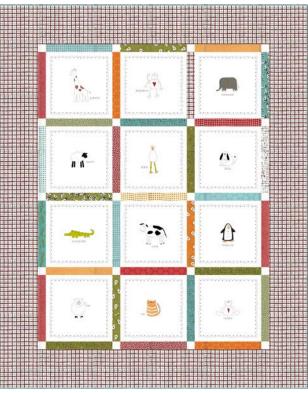

## OCTOBER DELIVERY

SW P281 - Little Dreamer 45" x 45" HB Friendly

SW P283 - Duck Duck Moo 39" x 49" HB Friendly

SW P282 - A is for Alligator 39" x 45" LC Friendly

SW P284 - ABC's and 123's 39" x 48" HB Friendly