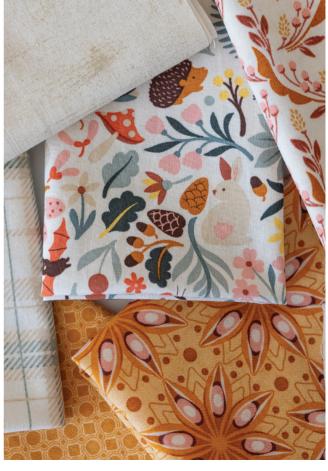

## **BASICGREY**®

INTRODUCING ACORN HOLLOW, a captivating collection that gathers the essence of autumn into one delightful line. Picture a fairytale woodland where rich, earthy tones, playful foliage, and enchanting creatures weave a tapestry of wonder.

In this collection, the forest comes alive with whimsical hedgehogs, bunnies, squirrels, and foxes, all nestled among delicate mushrooms, leaves, pinecones, and acorns. Charming ladybugs, snails, and frogs add to the woodland awe, bringing a touch of nature's beauty. Intricate flora prints tell tales of twilight gatherings and the dazzling yield of the harvest season, while bold, star anise patterns celebrate nostalgic fall scents. The addition of soft, cozy, plaid prints bring depth and comfort, reminiscent of moments by the campfire. Acorn Hollow provides a harmonious blend of autumn's finest elements, including six new BasicGrey Grunges, which complement the detailed prints and enhance the overall aesthetic.

Let this magical collection bring the allure of autumn to your projects, capturing the heart of fall in one unforgettable place.