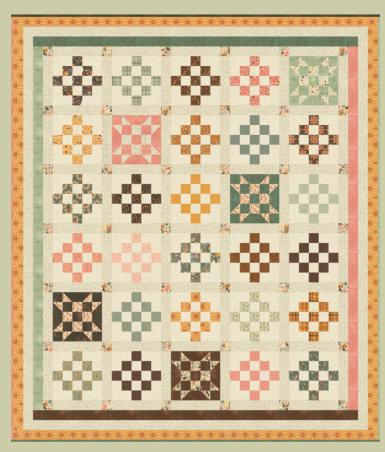

## Acorn Hollow BASICGREY®

•38 Prints •100% Premium Cotton
AB includes all 38 skus. JRs, LCs, MCs & PPs include 38 skus with two each of 30760-11 & 12.

BG PAT080 Always Autumn 68" x 68" LC Friendly

BG PAT081 Fall Ya'll 74" x 86" JR Friendly