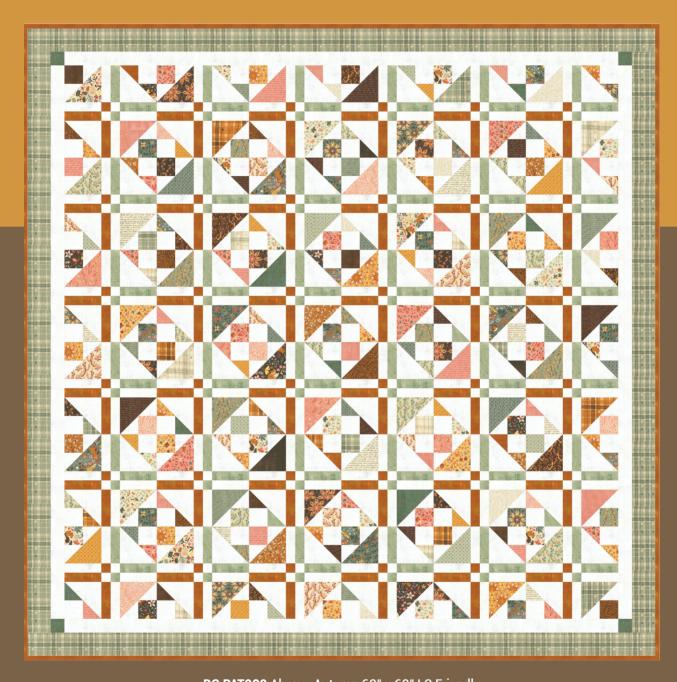

## Acorn Hollow BASICGREY®

•38 Prints •100% Premium Cotton
AB includes all 38 skus. JRs, LCs, MCs & PPs include 38 skus with two each of 30760-11 & 12.

BG PAT080 Always Autumn 68" x 68" LC Friendly

BG PAT081 Fall Ya'll 74" x 86" JR Friendly