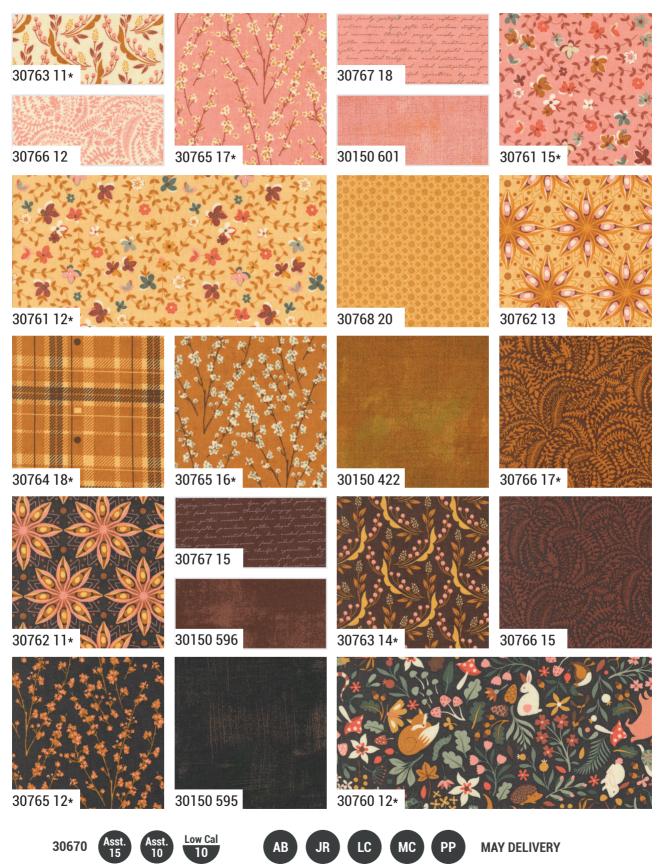

In this collection, the forest comes alive with whimsical hedgehogs, bunnies, squirrels, and foxes, all nestled among delicate mushrooms, leaves, pinecones, and acorns. Charming ladybugs, snails, and frogs add to the woodland awe, bringing a touch of nature's beauty. Intricate flora prints tell tales of twilight gatherings and the dazzling yield of the harvest season, while bold, star anise patterns celebrate nostalgic fall scents. The addition of soft, cozy, plaid prints bring depth and comfort, reminiscent of moments by the campfire. Acorn Hollow provides a harmonious blend of autumn's finest elements, including six new BasicGrey Grunges, which complement the detailed prints and enhance the overall aesthetic.

## Acorn Hollow BASICGREY®

•38 Prints •100% Premium Cotton
AB includes all 38 skus. JRs, LCs, MCs & PPs include 38 skus with two each of 30760-11 & 12.

BG PAT080 Always Autumn 68" x 68" LC Friendly

BG PAT081 Fall Ya'll 74" x 86" JR Friendly