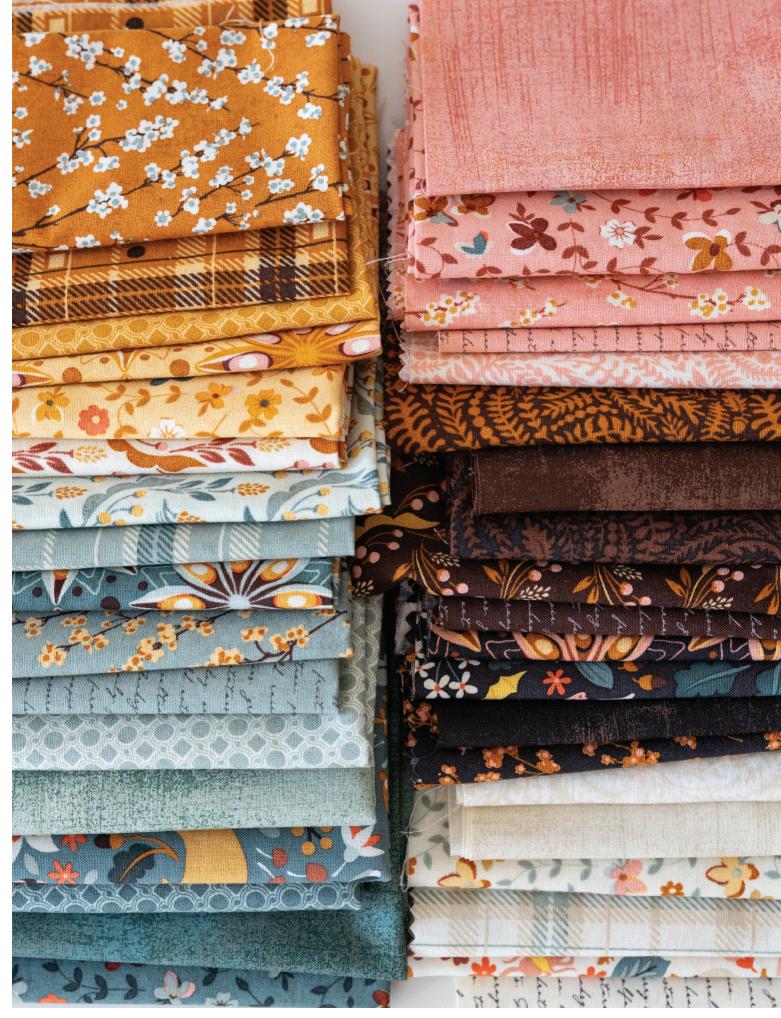

In this collection, the forest comes alive with whimsical hedgehogs, bunnies, squirrels, and foxes, all nestled among delicate mushrooms, leaves, pinecones, and acorns. Charming ladybugs, snails, and frogs add to the woodland awe, bringing a touch of nature's beauty. Intricate flora prints tell tales of twilight gatherings and the dazzling yield of the harvest season, while bold, star anise patterns celebrate nostalgic fall scents. The addition of soft, cozy, plaid prints bring depth and comfort, reminiscent of moments by the campfire. Acorn Hollow provides a harmonious blend of autumn's finest elements, including six new BasicGrey Grunges, which complement the detailed prints and enhance the overall aesthetic.

## Acorn Hollow BASICGREY®

•38 Prints •100% Premium Cotton
AB includes all 38 skus. JRs, LCs, MCs & PPs include 38 skus with two each of 30760-11 & 12.

BG PAT080 Always Autumn 68" x 68" LC Friendly

BG PAT081 Fall Ya'll 74" x 86" JR Friendly