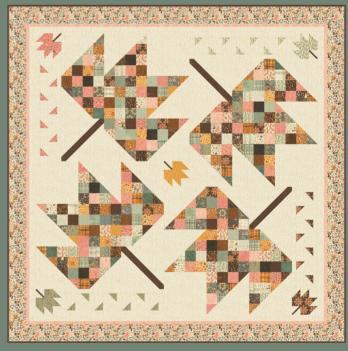

BG PAT082 Acorn Tumble 80 1/4" x 80 1/4" LC Friendly

BG PAT083 Fallen Leaves 78 1/2" x 78 1/2" AB Friendly