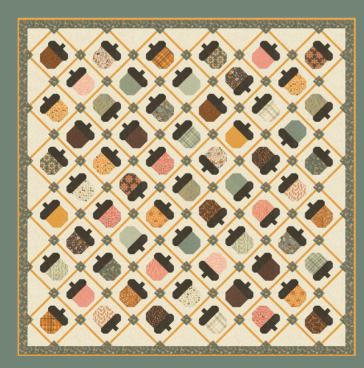

BG PAT082 Acorn Tumble 80 1/4" x 80 1/4" LC Friendly

BG PAT083 Fallen Leaves 78 1/2" x 78 1/2" AB Friendly