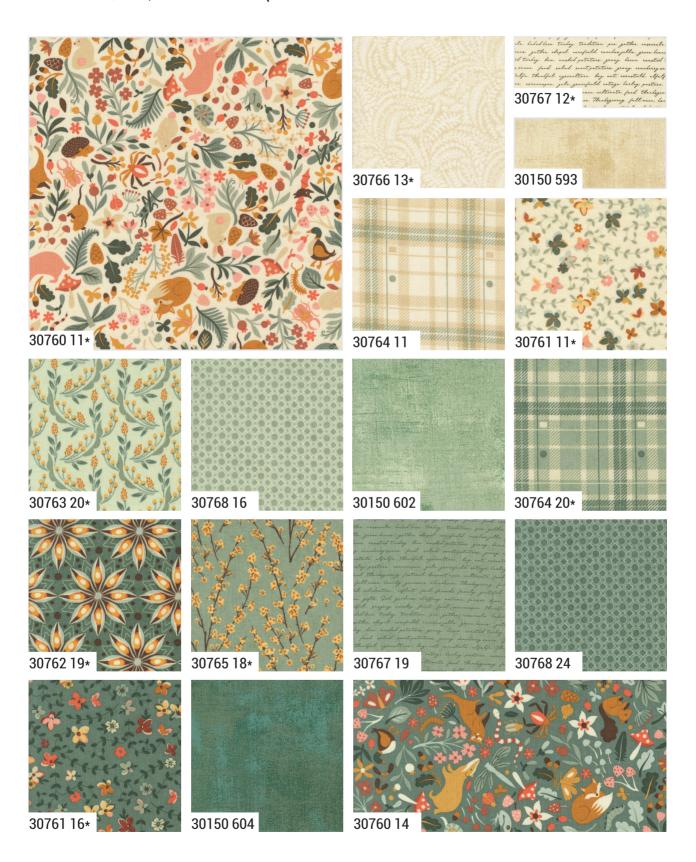

In this collection, the forest comes alive with whimsical hedgehogs, bunnies, squirrels, and foxes, all nestled among delicate mushrooms, leaves, pinecones, and acorns. Charming ladybugs, snails, and frogs add to the woodland awe, bringing a touch of nature's beauty. Intricate flora prints tell tales of twilight gatherings and the dazzling yield of the harvest season, while bold, star anise patterns celebrate nostalgic fall scents. The addition of soft, cozy, plaid prints bring depth and comfort, reminiscent of moments by the campfire. Acorn Hollow provides a harmonious blend of autumn's finest elements, including six new BasicGrey Grunges, which complement the detailed prints and enhance the overall aesthetic.

## Acorn Hollow BASICGREY®

•38 Prints •100% Premium Cotton
AB includes all 38 skus. JRs, LCs, MCs & PPs include 38 skus with two each of 30760-11 & 12.

BG PAT080 Always Autumn 68" x 68" LC Friendly

BG PAT081 Fall Ya'll 74" x 86" JR Friendly