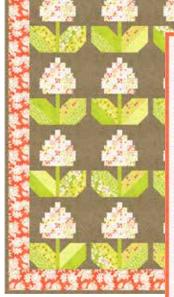

Click here to shop this collection!

\*FT 1705 Strawberry Swirl Option 1 60" x 60" JR Friendly

FTQ 500W Wool Bundle

\*See website or sales professional for additional colorways!

Can't you just smell the Strawberries and Rhubarb?