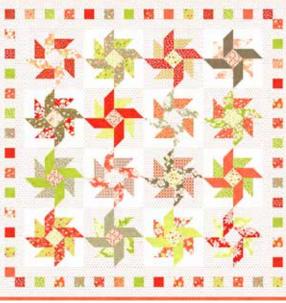

Click here to shop this collection!

\*FT 1705 Strawberry Swirl Option 1 60" x 60" JR Friendly

FTQ 500W Wool Bundle

\*See website or sales professional for additional colorways!

Can't you just smell the Strawberries and Rhubarb?