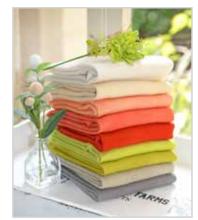

## **Strawberries & Rhubarb** FIG TREE & CO

I don't know about you but the moment I hear the words "Strawberries & Rhubarb", my mouth begins to water, and my thoughts turn to jam-making and afternoons in our summer kitchen. There is just something about that perfect combination of sweet and tangy that instantly transports me to simpler times and makes me want to bake! The colors in this collection are inspired by the colors of ripe strawberries and the bright green of those tart rhubarb stems. It is filled with bright reds, warm corals, soft pinks and bright apple greens. We certainly hope these mouthwatering colors inspire not only your quilting but maybe even your baking this season!