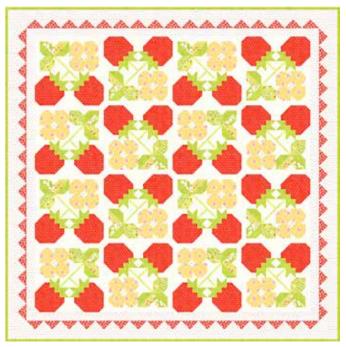

## Strawberries\_ & Rhubarb by Fig Tree & Co.

\*FT 1701 Strawberry Blossoms Option 1 67" x 67"

\*FT 1704 Hydrangeas Main Version 55" x 64" PP Friendly FT 1702 Midsummer Stars 53" x 65"

FT 1703 Basket of Blooms 23" x 29" PP Friendly