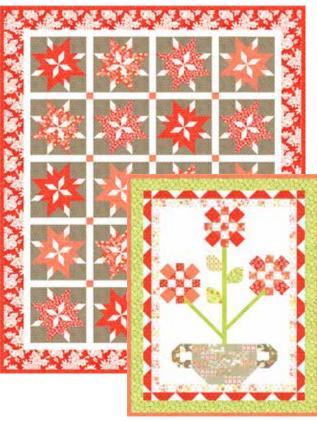

## Strawberries\_ & Rhubarb by Fig Tree & Co.

\*FT 1701 Strawberry Blossoms Option 1 67" x 67"

\*FT 1704 Hydrangeas Main Version 55" x 64" PP Friendly FT 1702 Midsummer Stars 53" x 65"

FT 1703 Basket of Blooms 23" x 29" PP Friendly