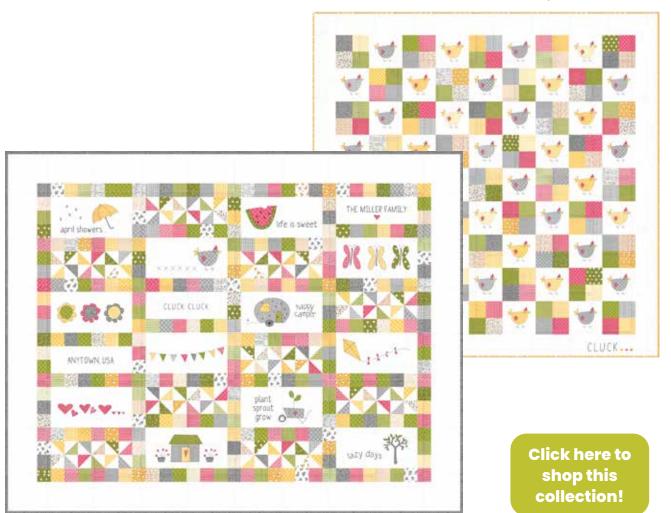

SW P287 Cluck 62" x 62" LC Friendly

SW P286 Hello Spring 68" x 54" LC and PP Friendly