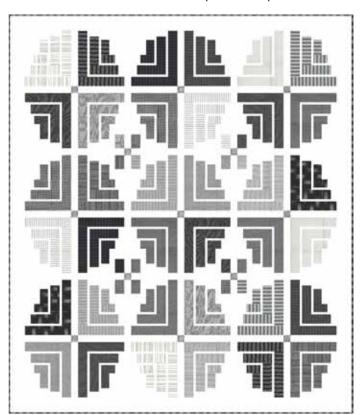

## low-volume Lollies and Wovens by Jen Kingwell

JKD 8670 Cloud Club 72" x 72" FQ Friendly Uses Cloud Club Tempter Template

WS 06 Elliptical Light Background 74" x 86" FQ Friendly

Click here to shop Lollies!