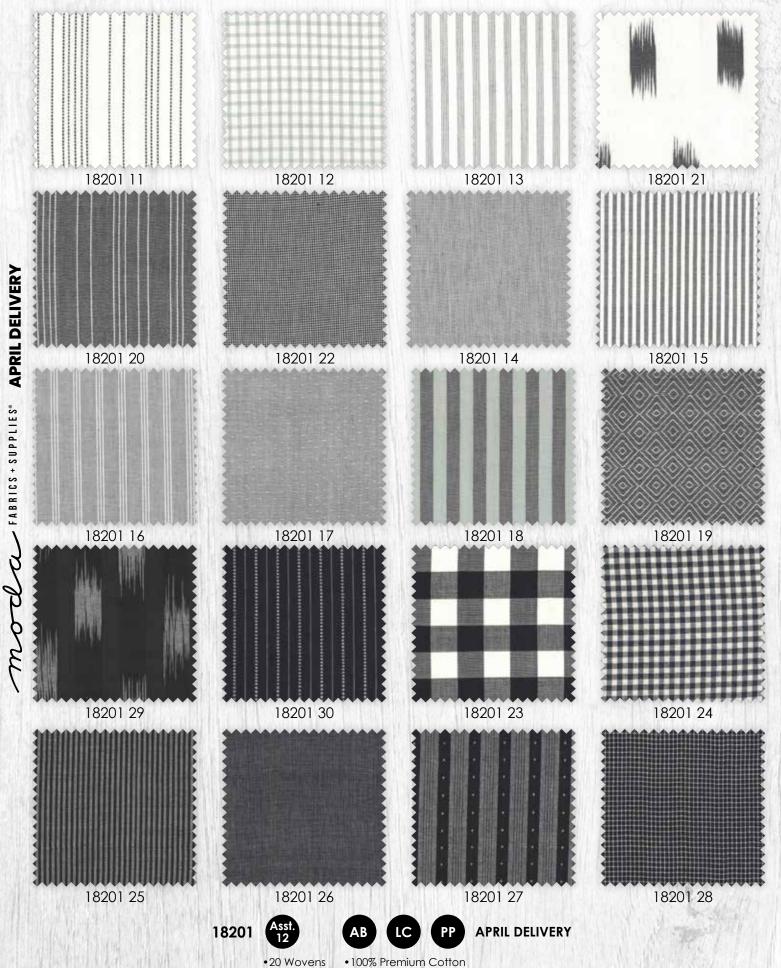

## low-volume Lollies and Wovens by Jen Kingwell

LC's and PP's include two of each.

## low-volume Lollies and Wovens by Jen Kingwell

Full 44" WOF Shown

18200

**APRIL DELIVERY** 

moda FABRICS + SUPPLIES APRIL DELIVERY