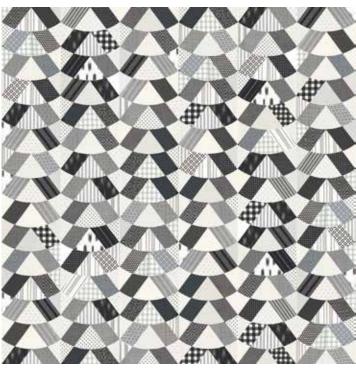

Lollies are about choices, having eight prints in a single width of fabric. They make scrappy easy. The Wovens are buttery soft, suited for applique and piecing, and they add texture to any kind of project.