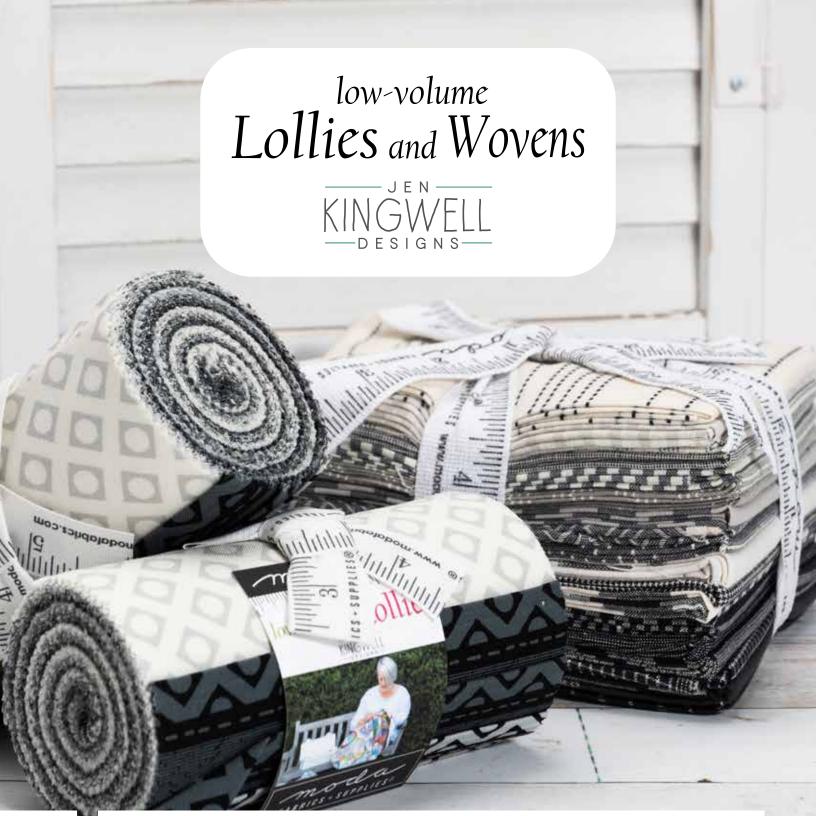

I love colour. All colours. I don't discriminate, I use them all. But there are times when I just need a change, when using more neutrals feels right. These black, grey and ivory tones play beautifully on their own, or they will compliment anything you care to mix them with.

Lollies are about choices, having eight prints in a single width of fabric. They make scrappy easy. The Wovens are buttery soft, suited for applique and piecing, and they add texture to any kind of project.

## low-volume Lollies and Wovens by Jen Kingwell

JKD 8670 Cloud Club 72" x 72" FQ Friendly Uses Cloud Club Tempter Template

WS 06 Elliptical Light Background 74" x 86" FQ Friendly

Click here to shop Lollies!