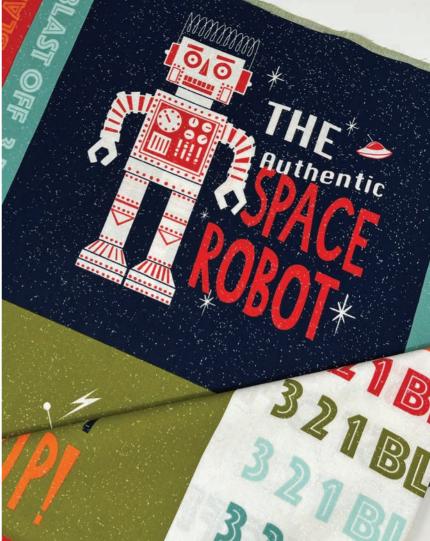

Let's Go to Space...ready...3 2 1 Blast Off!!!

3, 2, 1 Blast off is a celebration of space exploration with a vintage twist. With its retro color palette and imagery, this collection is sure to transport you back in time when space exploration was just beginning. Hand-drawn vintage rockets and robots adorn the prints as well as a nine-square panel perfect for making small projects like pillows and totes or a whole quilt. The collection would not be complete without a spaceship backpack panel and its very own astronaut stuffed toy.

moda JULY DELIVERY

20957 11 Backpack 36" x 60"

moda JULY DELIVERY

20956 11 Space Square Panel 36" x 44"

20950

**JULY DELIVERY** 

•22 Prints •100% Premium Cotton

Precuts do not include panels. AB includes 20 skus. JRs, LCs, MCs & PPs include two each of 20 skus. Assortments and precuts do not include Bella Solid Coordinates.