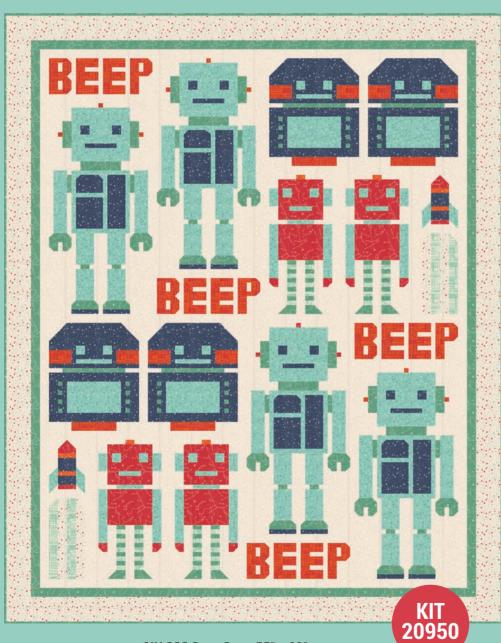

**SIH 111** Beep Beep 55" x 68"

**SIH 109** Robots in Space 67" x 67"

SIH 110 321 Blast Off 61" x 72"