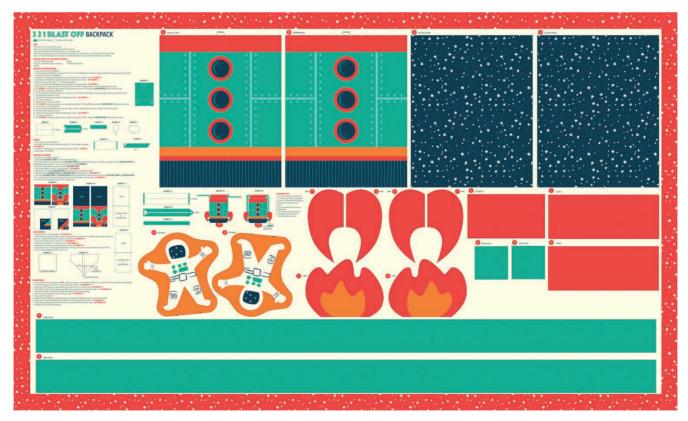

moda JULY DELIVERY

20957 11 Backpack 36" x 60"

moda JULY DELIVERY

20956 11 Space Square Panel 36" x 44"

20950

**JULY DELIVERY** 

•22 Prints •100% Premium Cotton

Precuts do not include panels. AB includes 20 skus. JRs, LCs, MCs & PPs include two each of 20 skus. Assortments and precuts do not include Bella Solid Coordinates.