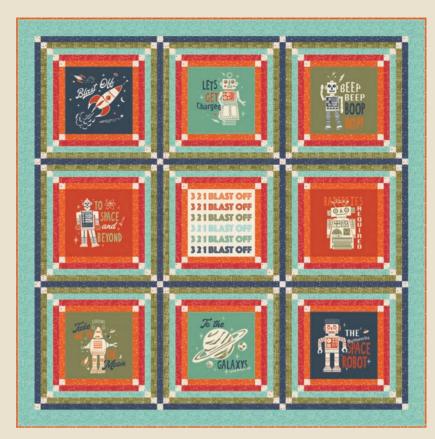

There are three quilt patterns for 3 2 1
Blast off that showcase this whimsical collection. The quilts range from rockets to robots, each quilt celebrating the outer space theme. These quilts are a perfect way to infuse a little vintage space into any little one's room. Buckle up because we are going to space — vintage style, that is!

moda JULY DELIVERY

20957 11 Backpack 36" x 60"

moda JULY DELIVERY

20956 11 Space Square Panel 36" x 44"

20950

**JULY DELIVERY** 

•22 Prints •100% Premium Cotton

Precuts do not include panels. AB includes 20 skus. JRs, LCs, MCs & PPs include two each of 20 skus. Assortments and precuts do not include Bella Solid Coordinates.

**SIH 111** Beep Beep 55" x 68"

**SIH 109** Robots in Space 67" x 67"

SIH 110 321 Blast Off 61" x 72"