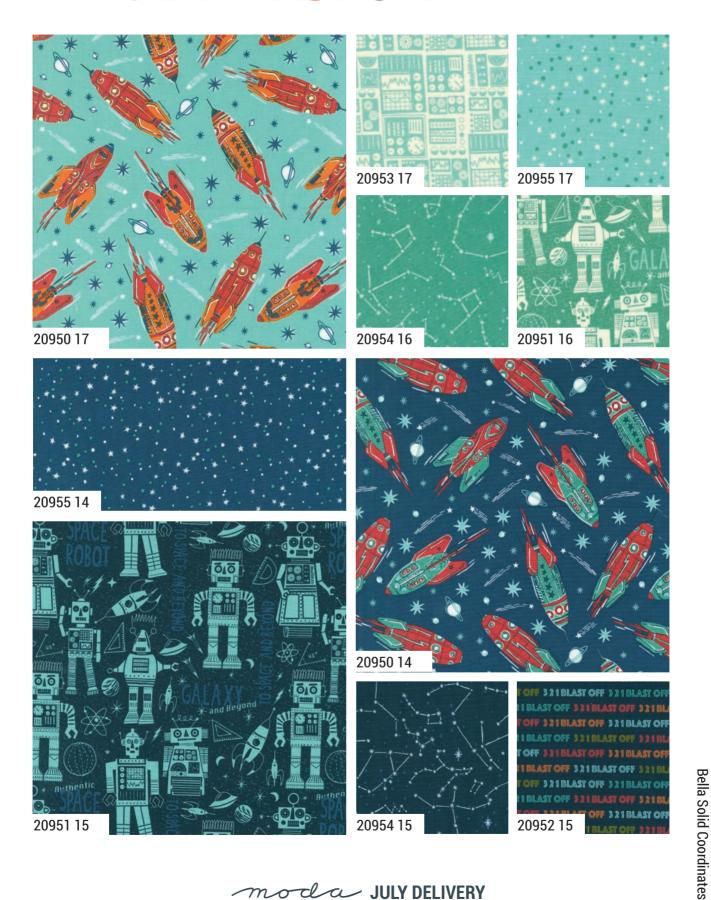

Let's Go to Space...ready...3 2 1 Blast Off!!!

3, 2, 1 Blast off is a celebration of space exploration with a vintage twist. With its retro color palette and imagery, this collection is sure to transport you back in time when space exploration was just beginning. Hand-drawn vintage rockets and robots adorn the prints as well as a nine-square panel perfect for making small projects like pillows and totes or a whole quilt. The collection would not be complete without a spaceship backpack panel and its very own astronaut stuffed toy.

moda JULY DELIVERY

20957 11 Backpack 36" x 60"

moda JULY DELIVERY

20956 11 Space Square Panel 36" x 44"

20950

**JULY DELIVERY** 

•22 Prints •100% Premium Cotton

Precuts do not include panels. AB includes 20 skus. JRs, LCs, MCs & PPs include two each of 20 skus. Assortments and precuts do not include Bella Solid Coordinates.