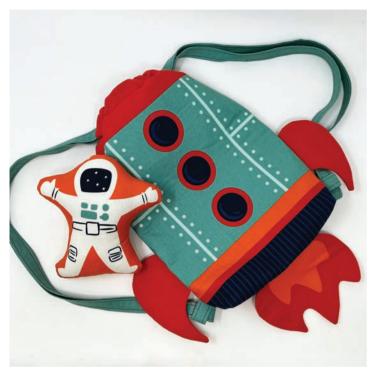

Let's Go to Space...ready...3 2 1 Blast Off!!!

3, 2, 1 Blast off is a celebration of space exploration with a vintage twist. With its retro color palette and imagery, this collection is sure to transport you back in time when space exploration was just beginning. Hand-drawn vintage rockets and robots adorn the prints as well as a nine-square panel perfect for making small projects like pillows and totes or a whole quilt. The collection would not be complete without a spaceship backpack panel and its very own astronaut stuffed toy.

moda JULY DELIVERY

20957 11 Backpack 36" x 60"

moda JULY DELIVERY

20956 11 Space Square Panel 36" x 44"

20950

**JULY DELIVERY** 

•22 Prints •100% Premium Cotton

Precuts do not include panels. AB includes 20 skus. JRs, LCs, MCs & PPs include two each of 20 skus. Assortments and precuts do not include Bella Solid Coordinates.