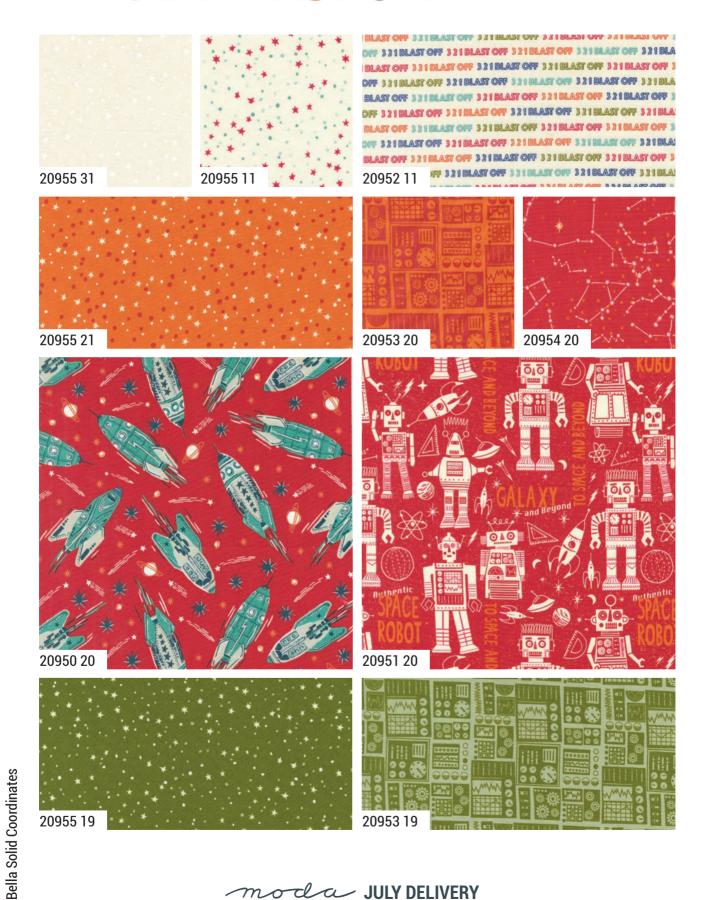

Let's Go to Space...ready...3 2 1 Blast Off!!!

3, 2, 1 Blast off is a celebration of space exploration with a vintage twist. With its retro color palette and imagery, this collection is sure to transport you back in time when space exploration was just beginning. Hand-drawn vintage rockets and robots adorn the prints as well as a nine-square panel perfect for making small projects like pillows and totes or a whole quilt. The collection would not be complete without a spaceship backpack panel and its very own astronaut stuffed toy.

moda JULY DELIVERY

20957 11 Backpack 36" x 60"

moda JULY DELIVERY

20956 11 Space Square Panel 36" x 44"

20950

**JULY DELIVERY** 

•22 Prints •100% Premium Cotton

Precuts do not include panels. AB includes 20 skus. JRs, LCs, MCs & PPs include two each of 20 skus. Assortments and precuts do not include Bella Solid Coordinates.