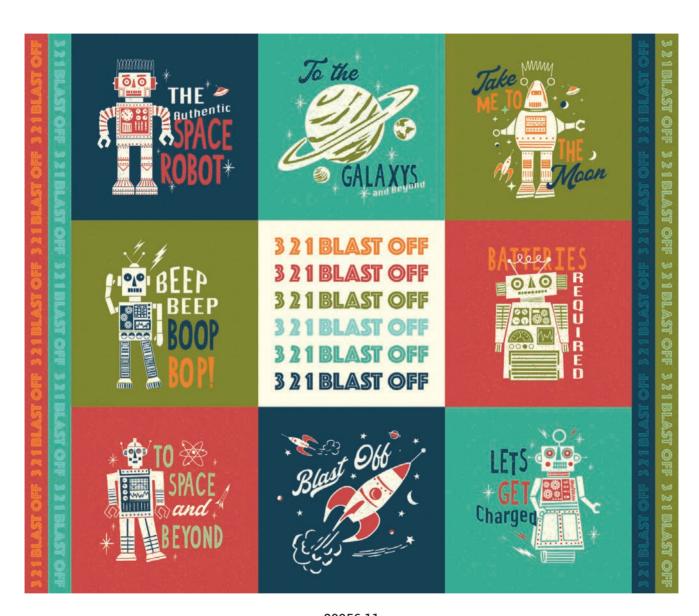

Let's Go to Space...ready...3 2 1 Blast Off!!!

3, 2, 1 Blast off is a celebration of space exploration with a vintage twist. With its retro color palette and imagery, this collection is sure to transport you back in time when space exploration was just beginning. Hand-drawn vintage rockets and robots adorn the prints as well as a nine-square panel perfect for making small projects like pillows and totes or a whole quilt. The collection would not be complete without a spaceship backpack panel and its very own astronaut stuffed toy.