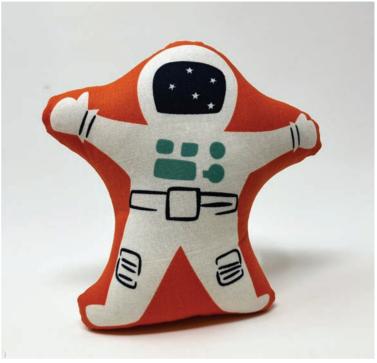

Let's Go to Space...ready...3 2 1 Blast Off!!!

3, 2, 1 Blast off is a celebration of space exploration with a vintage twist. With its retro color palette and imagery, this collection is sure to transport you back in time when space exploration was just beginning. Hand-drawn vintage rockets and robots adorn the prints as well as a nine-square panel perfect for making small projects like pillows and totes or a whole quilt. The collection would not be complete without a spaceship backpack panel and its very own astronaut stuffed toy.