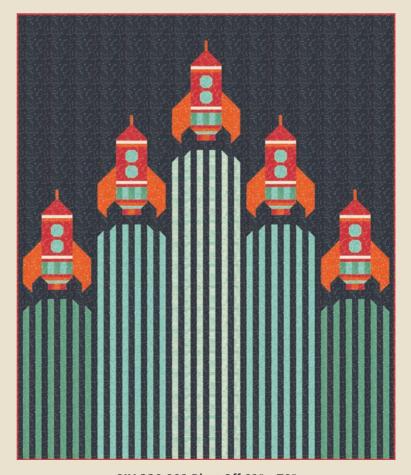

There are three quilt patterns for 3 2 1
Blast off that showcase this whimsical collection. The quilts range from rockets to robots, each quilt celebrating the outer space theme. These quilts are a perfect way to infuse a little vintage space into any little one's room. Buckle up because we are going to space — vintage style, that is!

**SIH 111** Beep Beep 55" x 68"

**SIH 109** Robots in Space 67" x 67"

SIH 110 321 Blast Off 61" x 72"