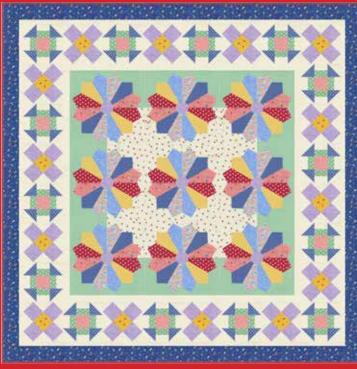

## **FEBRUARY DELIVERY**

O CLOUFABRICS + SUPPLIES®

PS33630 Bountiful 82" x 82" Designed by Denise Russell

**DLL 154** Giggles 64" x 72" PP Friendly