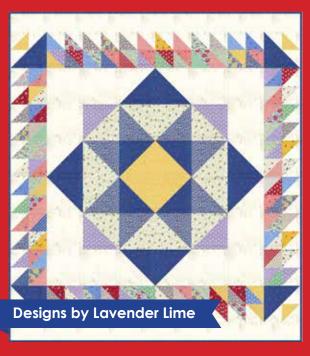

## **FEBRUARY DELIVERY**

O CLOUFABRICS + SUPPLIES®

PS33630 Bountiful 82" x 82" Designed by Denise Russell

**DLL 154** Giggles 64" x 72" PP Friendly