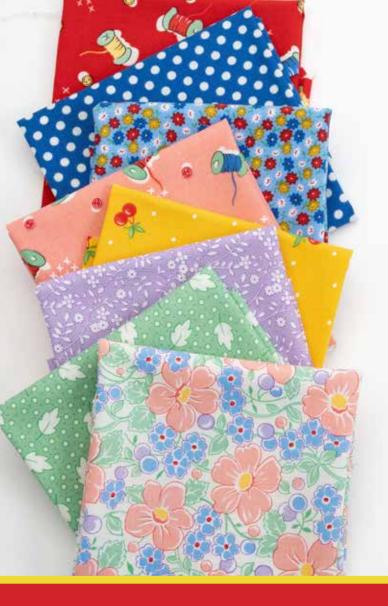

## 30's Playtime **Chloe's Closet**

Dive into the vintage scraps stored in Chloe's Closet and you'll find a vibrantly colored mix of prints. There are tiny cherries, small-scale geometrics, and quirky polka dots. There are also a couple of dainty floral prints, and the sweetest mix of spools, buttons and cross-stitch. Whether you're making quilts, summer dresses, zipper bags, or aprons, sewing with these fabrics will be a happy Playtime.