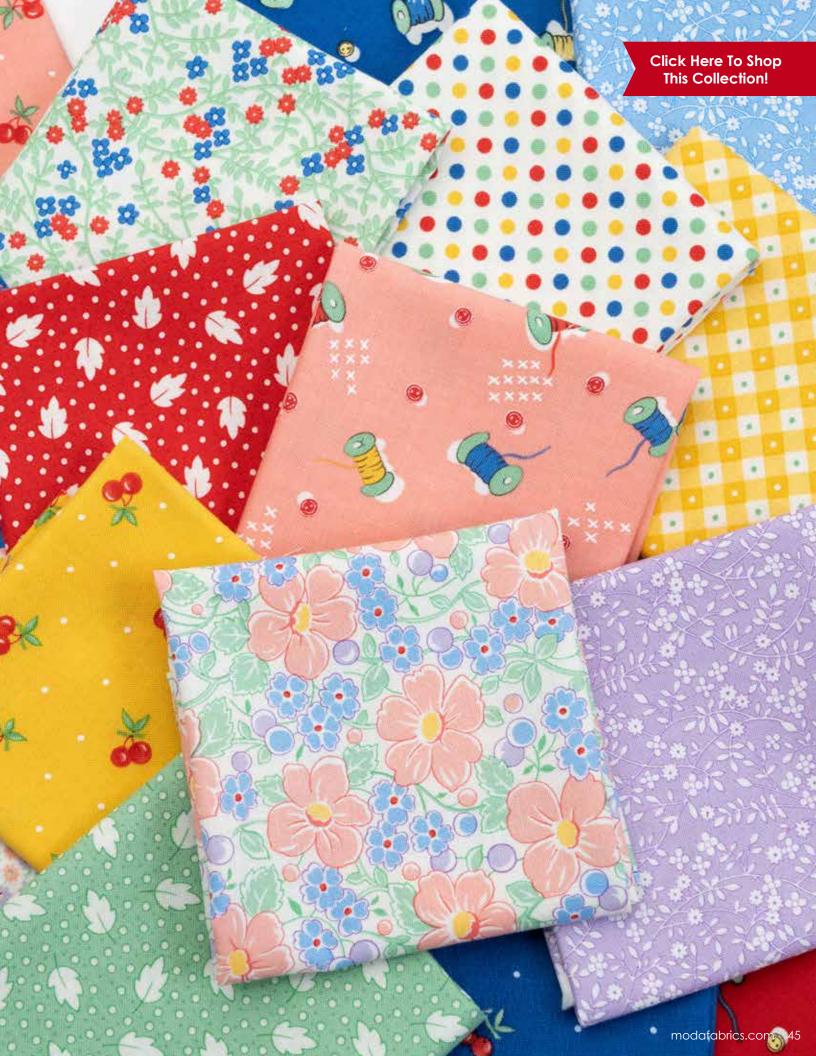

## 30's Playtime **Chloe's Closet**

Dive into the vintage scraps stored in Chloe's Closet and you'll find a vibrantly colored mix of prints. There are tiny cherries, small-scale geometrics, and quirky polka dots. There are also a couple of dainty floral prints, and the sweetest mix of spools, buttons and cross-stitch. Whether you're making quilts, summer dresses, zipper bags, or aprons, sewing with these fabrics will be a happy Playtime.

## 30's Playtime Chloe's Closet

• 100% Premium Cotton JR's, LC's, MC's & PP's include 36 skus plus two each of 33630 & 33634-11.