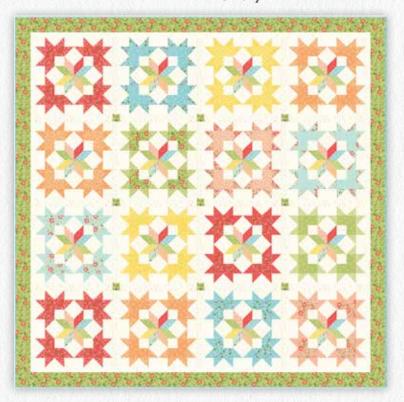

QLD 187 / QLD 187G SIMPLY CHARMING RUNNER - 20" x 51" **PP Friendly** 

•36 Prints

•100% Premium Cotton

JR's, LC's, MC's & PP's include two each of 37581.