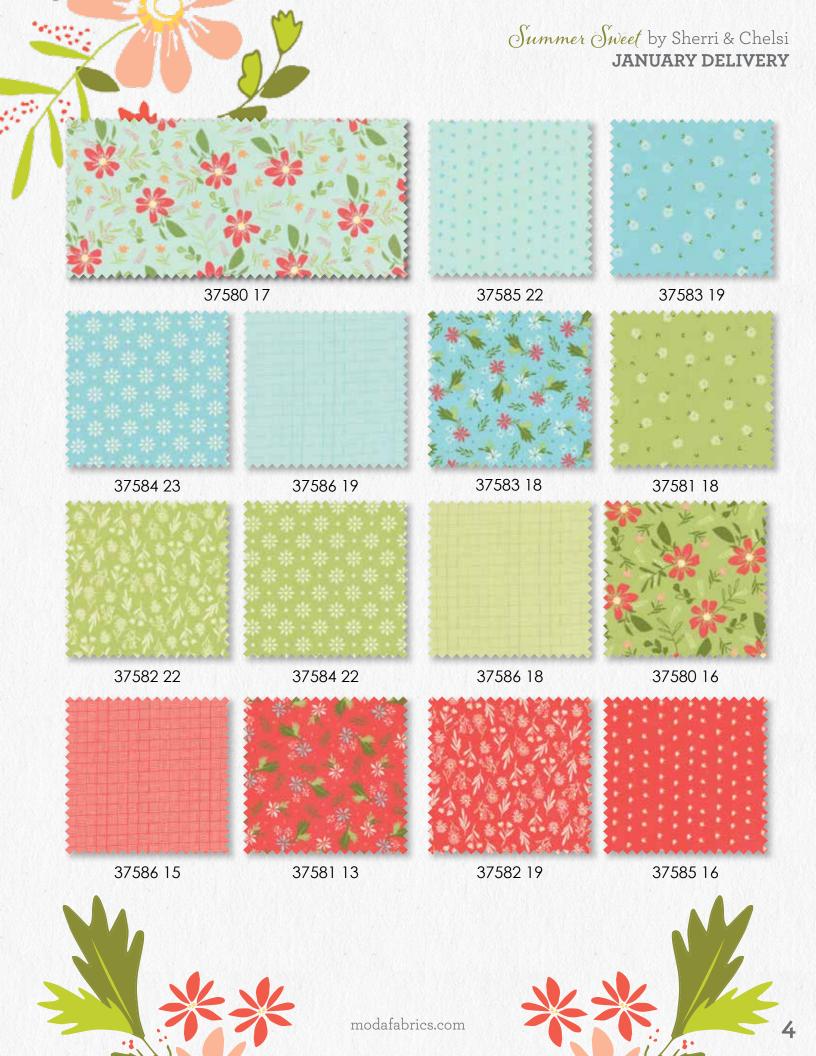

Summer Sweet is a delightful collection of whimsical florals in a variety of sizes with coordinating print basics. Petite daisy prints embody the transition from Spring to Summer when the weather is perfect and everything is in bloom. Several two-color prints add variety to this happy group.

The colors bring the early days of Summer to mind – the warmth of yellow and soft orange mix with coral and red, and are cooled by shades of blue, aqua, gray and green. It's a rainbow of summer delight – a lovely invitation to enjoy the sweetest time of year.

## Summer Sweet by Sherri & Chelsi JANUARY DELIVERY

CSD 111 / CSD 111G OCEANSIDE BABY - 38" x 38"

CSD 111 / CSD 111G OCEANSIDE - 63" x 63" F8 Friendly

QLD 183 / QLD 183G BEACH DAY - 71" x 88" JR & PP Friendly