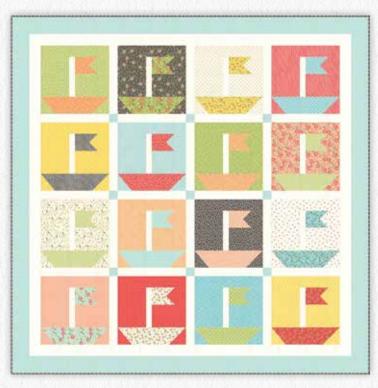

## Summer Sweet by Sherri & Chelsi JANUARY DELIVERY

CSD 111 / CSD 111G OCEANSIDE BABY - 38" x 38"

CSD 111 / CSD 111G OCEANSIDE - 63" x 63" F8 Friendly

QLD 183 / QLD 183G BEACH DAY - 71" x 88" JR & PP Friendly