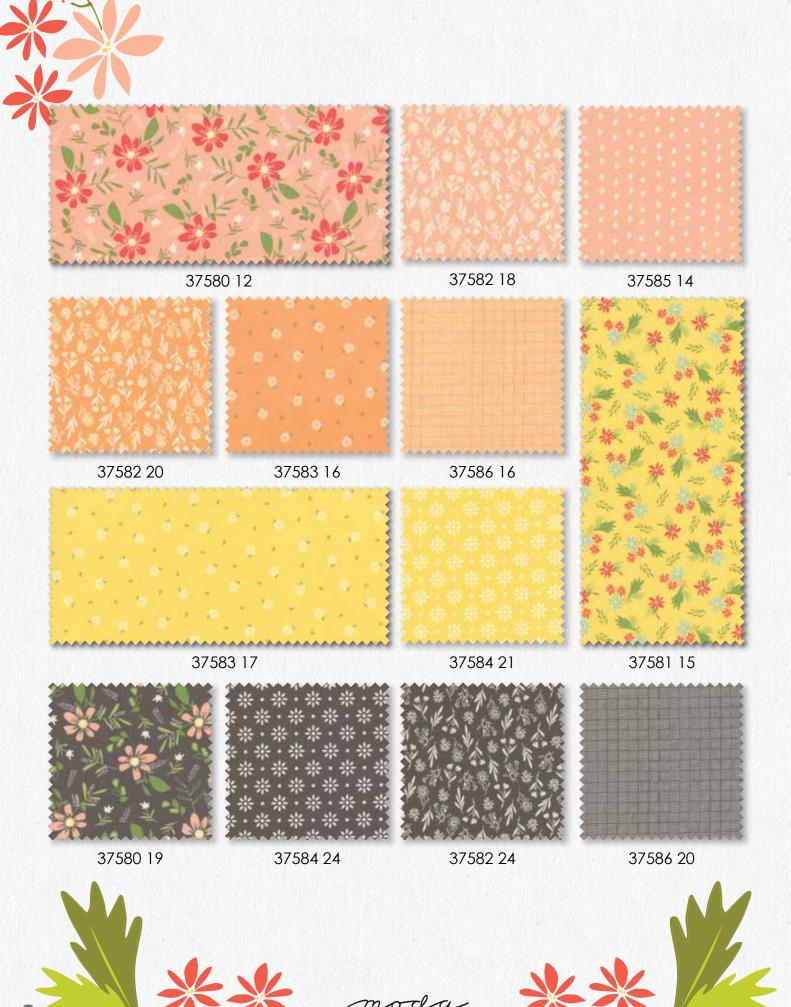

The colors bring the early days of Summer to mind – the warmth of yellow and soft orange mix with coral and red, and are cooled by shades of blue, aqua, gray and green. It's a rainbow of summer delight – a lovely invitation to enjoy the sweetest time of year.