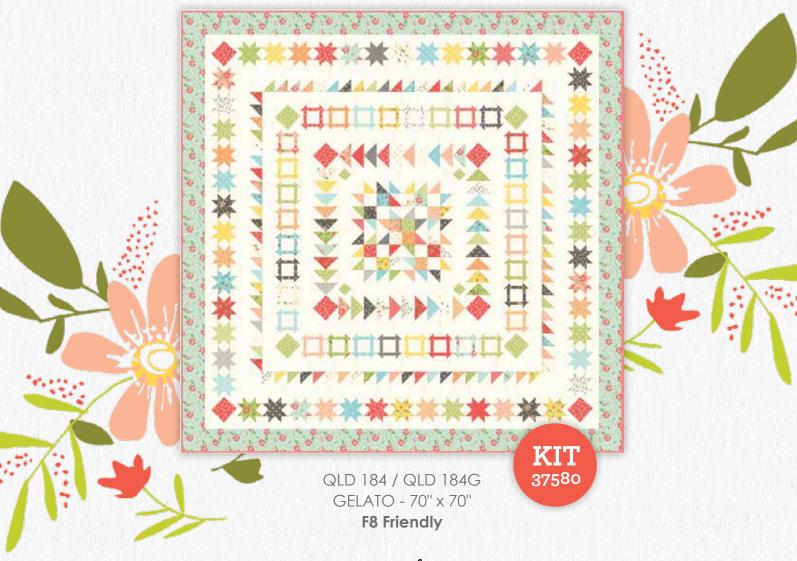

37583 12\*

CSD 110 / CSD 110G STAR CROSSED - 80" x 80" **FQ Friendly** 

QLD 185 / QLD 185G PATCHWORK GARDEN 2 - 80" x 80" JR FRIENDLY

QLD 187 / QLD 187G SIMPLY CHARMING TOPPER - 35" x 35" PP Friendly

QLD 186 / QLD 186G STARLIGHT - 77" x 77" FQ Friendly