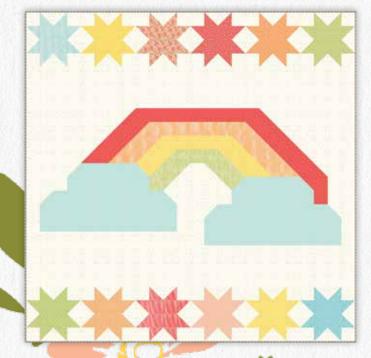

37583 12\*

CSD 110 / CSD 110G STAR CROSSED - 80" x 80" **FQ Friendly** 

QLD 185 / QLD 185G PATCHWORK GARDEN 2 - 80" x 80" JR FRIENDLY

QLD 187 / QLD 187G SIMPLY CHARMING TOPPER - 35" x 35" PP Friendly

QLD 186 / QLD 186G STARLIGHT - 77" x 77" FQ Friendly