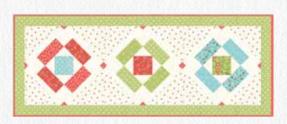

QLD 187 / QLD 187G SIMPLY CHARMING RUNNER - 20" x 51" **PP Friendly** 

•36 Prints

•100% Premium Cotton

JR's, LC's, MC's & PP's include two each of 37581.