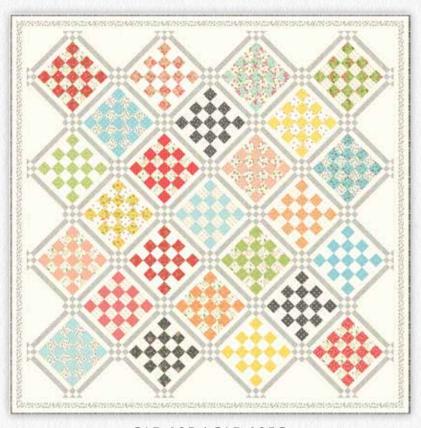

37583 12\*

CSD 110 / CSD 110G STAR CROSSED - 80" x 80" **FQ Friendly** 

QLD 185 / QLD 185G PATCHWORK GARDEN 2 - 80" x 80" JR FRIENDLY

QLD 187 / QLD 187G SIMPLY CHARMING TOPPER - 35" x 35" PP Friendly

QLD 186 / QLD 186G STARLIGHT - 77" x 77" FQ Friendly