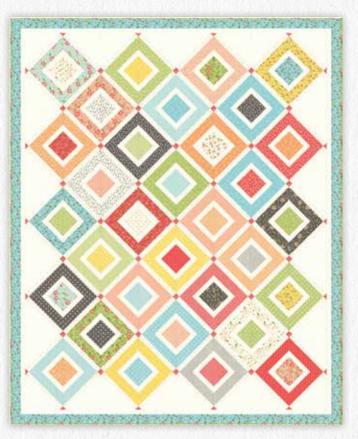

37583 12\*

CSD 110 / CSD 110G STAR CROSSED - 80" x 80" **FQ Friendly** 

QLD 185 / QLD 185G PATCHWORK GARDEN 2 - 80" x 80" JR FRIENDLY

QLD 187 / QLD 187G SIMPLY CHARMING TOPPER - 35" x 35" PP Friendly

QLD 186 / QLD 186G STARLIGHT - 77" x 77" FQ Friendly