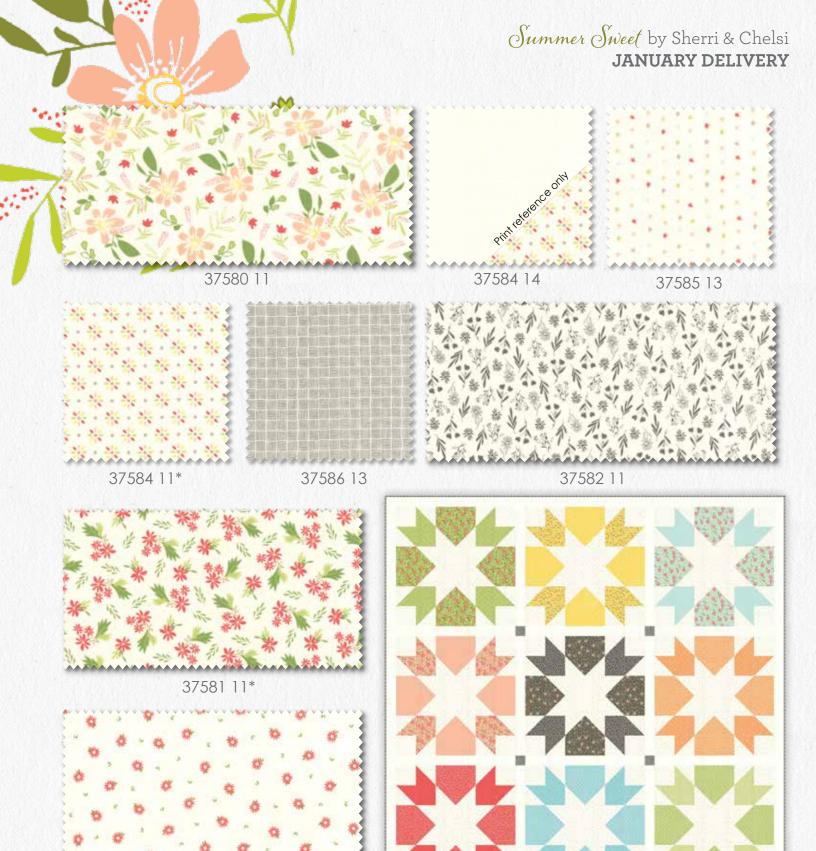

## Summer Sweet by Sherri & Chelsi JANUARY DELIVERY

CSD 111 / CSD 111G OCEANSIDE BABY - 38" x 38"

CSD 111 / CSD 111G OCEANSIDE - 63" x 63" F8 Friendly

QLD 183 / QLD 183G BEACH DAY - 71" x 88" JR & PP Friendly