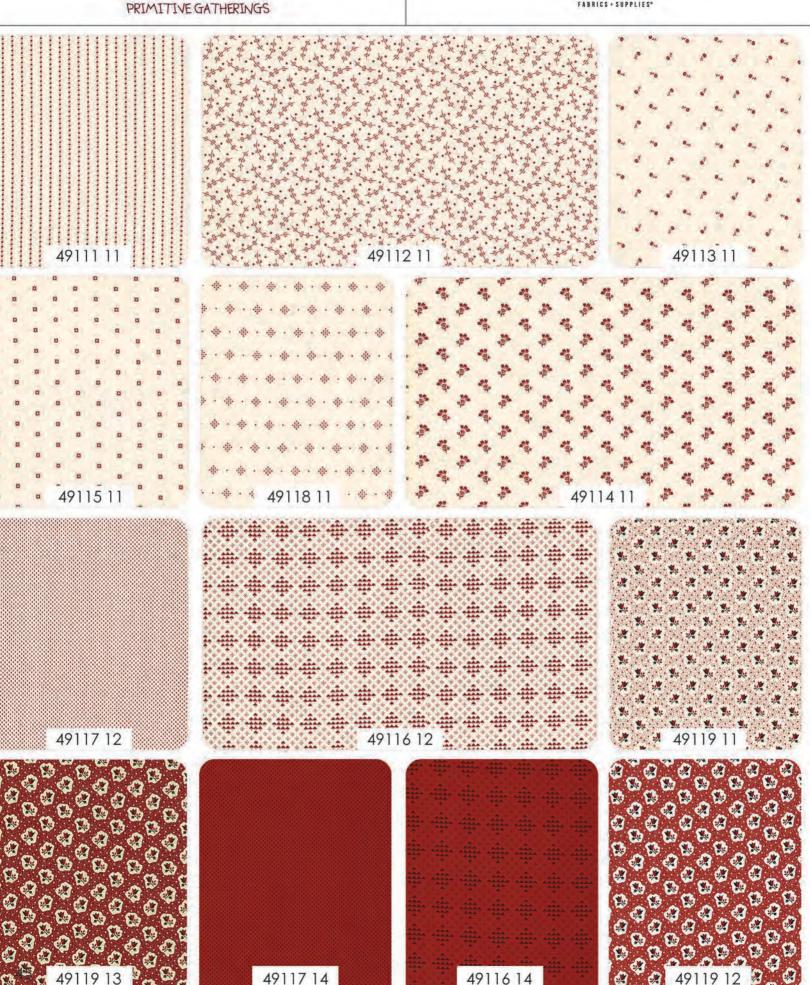

49110

**AUGUST DELIVERY** 

PRI 744 55 And Life To Go - 55" x 55"

•30 Prints •100% Premium Cotton

AB bundle includes panel. HB's, JR's, LC's, MC's & PP's do not include panel. HB's, JR's, LC's, MC's & PP's include two each of 49111-11, 49112-11, 49113-11, 49114-11, 49115-11, 49116-12. 49117-15, 49118-11 and 49119-11. HB's, JR's, LC's, MC's & PP's include three each of 49117-12. Precuts will include 21 creams and 21 reds.