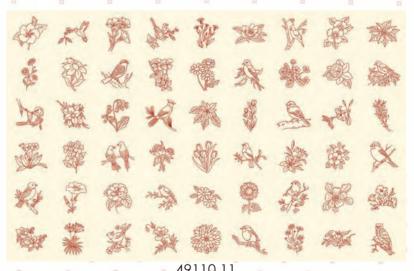

## Redwork Gatherings

PRIMITIVE GATHERINGS

4 - 4 - 4 - 4 - 4 - 4 - 4 -

I love red and white quilts, so much so that I knew I had to create fabrics inspired by the antique quilts in my collection. A treasured antique Redwork quilt inspired a panel that can be used for so many things. If you love slow-stitching – and you know I do – the blocks can be stitched, or they can be left as they are. The designs can also be used as the center squares of pieced blocks, the possibilities are endless!

## **AUGUST DELIVERY**

moda
FABRICS + SUPPLIES\*

**PRI 741** Take It Easy - 72" x 78" JR Friendly

PRI 745 Long Long Way From Home - 44" x 44"

PRI 742 Redwork Quilt - 57" x 74"

Panels are running yardage. Panel measures approx. 36" X 58" Each design measures approx. 6" x 6" with 1/2" on each side of the largest motifs