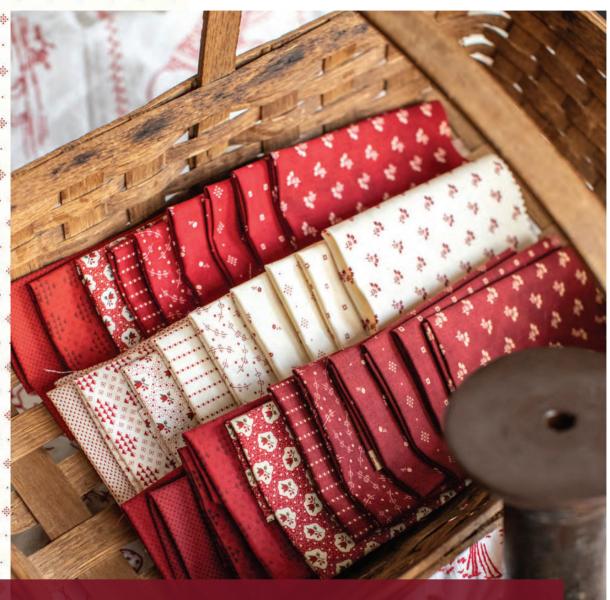

## Redwork Gatherings

PRIMITIVE GATHERINGS

4 - 4 - 4 - 4 - 4 - 4 - 4 -

I love red and white quilts, so much so that I knew I had to create fabrics inspired by the antique quilts in my collection. A treasured antique Redwork quilt inspired a panel that can be used for so many things. If you love slow-stitching – and you know I do – the blocks can be stitched, or they can be left as they are. The designs can also be used as the center squares of pieced blocks, the possibilities are endless!

The colors and prints are true to their vintage roots – small-scale, shirting style prints in two shades of deep red. The fabrics have the time-worn shading that I love, it makes my new quilts look and feel like antiques. I hope Redwork Gatherings inspires its way into your next quilt.