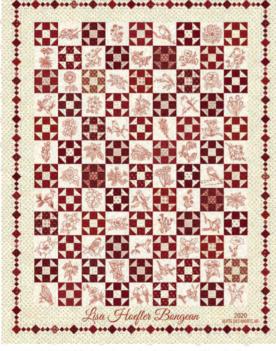

## **AUGUST DELIVERY**

moda
FABRICS + SUPPLIES\*

**PRI 741** Take It Easy - 72" x 78" JR Friendly

PRI 745 Long Long Way From Home - 44" x 44"

PRI 742 Redwork Quilt - 57" x 74"

Panels are running yardage. Panel measures approx. 36" X 58" Each design measures approx. 6" x 6" with 1/2" on each side of the largest motifs