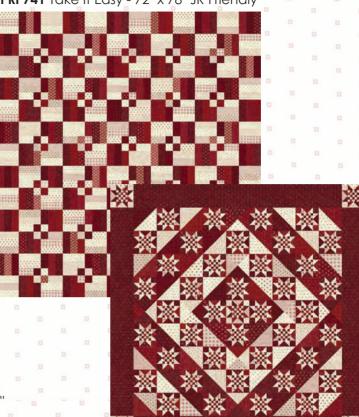

## **AUGUST DELIVERY**

moda
FABRICS + SUPPLIES\*

**PRI 741** Take It Easy - 72" x 78" JR Friendly

PRI 745 Long Long Way From Home - 44" x 44"

PRI 742 Redwork Quilt - 57" x 74"

Panels are running yardage. Panel measures approx. 36" X 58" Each design measures approx. 6" x 6" with 1/2" on each side of the largest motifs