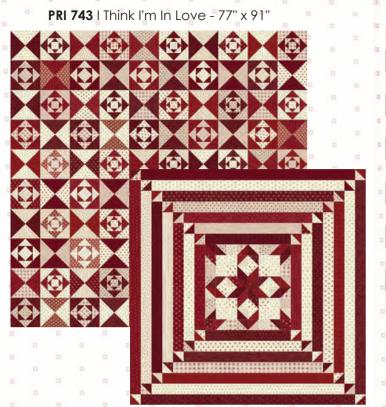

## **AUGUST DELIVERY**

moda
FABRICS + SUPPLIES\*

**PRI 741** Take It Easy - 72" x 78" JR Friendly

PRI 745 Long Long Way From Home - 44" x 44"

PRI 742 Redwork Quilt - 57" x 74"

Panels are running yardage. Panel measures approx. 36" X 58" Each design measures approx. 6" x 6" with 1/2" on each side of the largest motifs