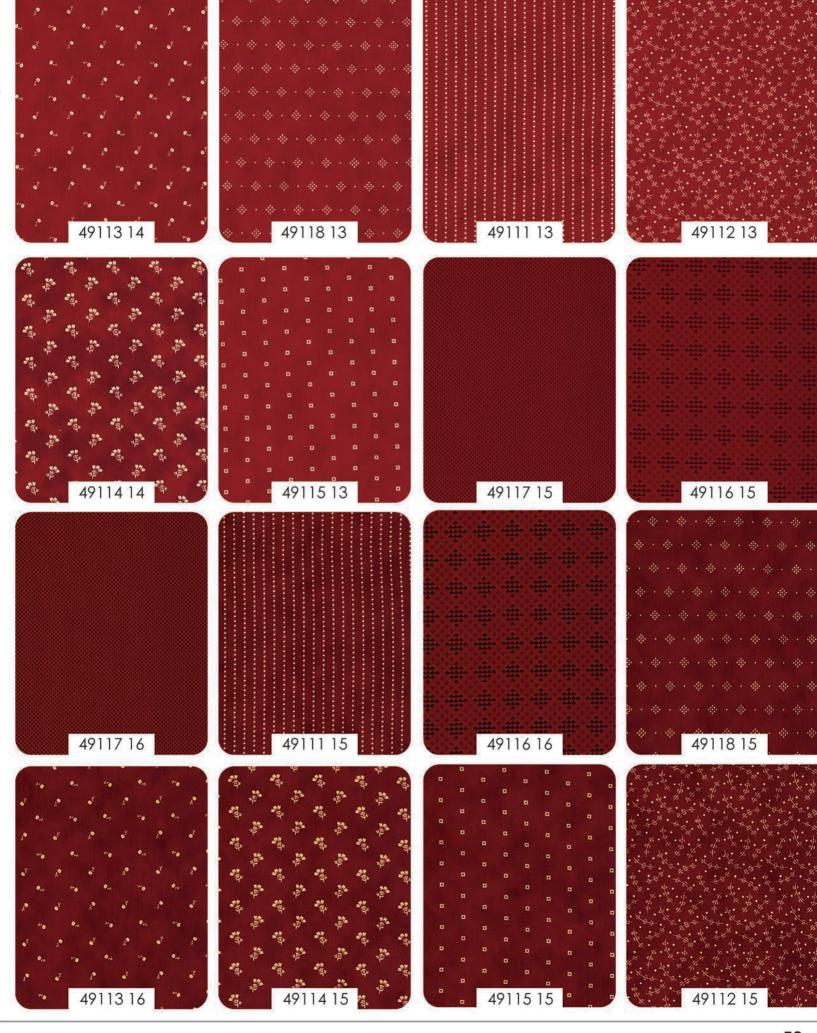

49110

**AUGUST DELIVERY** 

PRI 744 55 And Life To Go - 55" x 55"

•30 Prints •100% Premium Cotton

AB bundle includes panel. HB's, JR's, LC's, MC's & PP's do not include panel. HB's, JR's, LC's, MC's & PP's include two each of 49111-11, 49112-11, 49113-11, 49114-11, 49115-11, 49116-12. 49117-15, 49118-11 and 49119-11. HB's, JR's, LC's, MC's & PP's include three each of 49117-12. Precuts will include 21 creams and 21 reds.