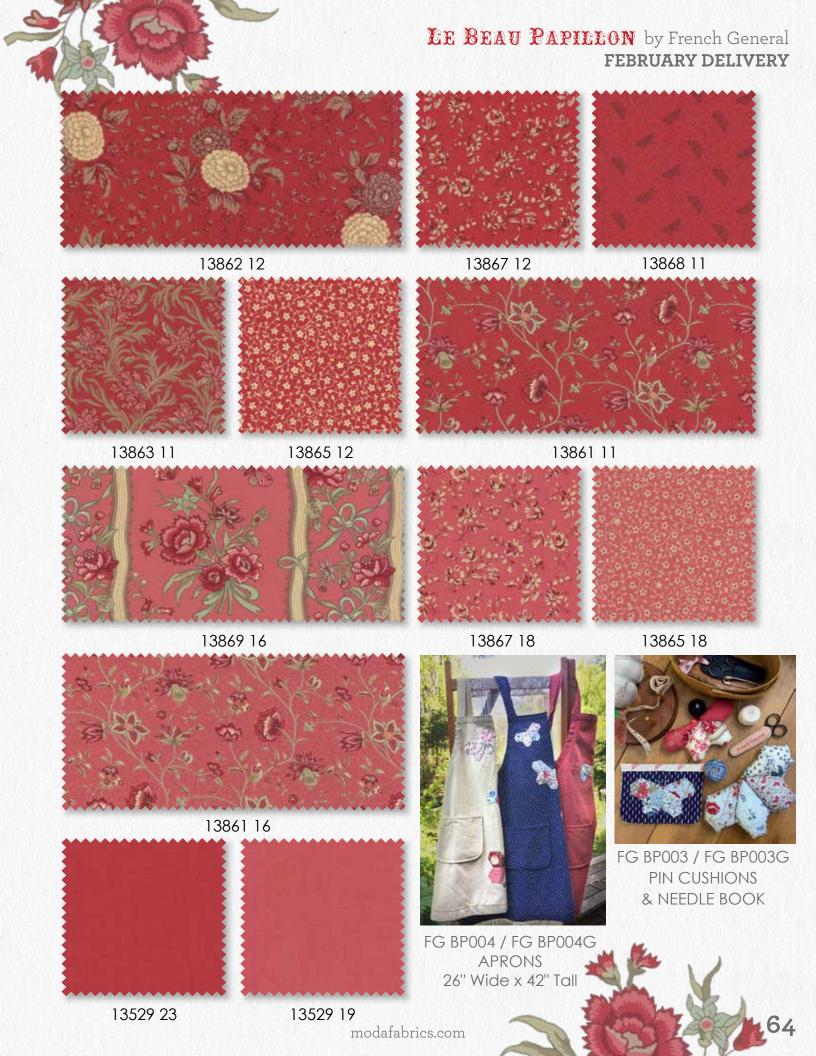

## TE BEAU PARIEUN

Le Beau Papillon is a pretty floral collection inspired by butterflies. Spending our summers in France is one of our favorite ways of slowing down. It's where we spend as much time outside as possible, enjoying gardens, fields of lavender and long walks down country roads. Inspired by those lazy afternoons in the garden with tall glasses of lemonade and lots of colorful butterflies, this collection is filled with prints that can be mixed and matched to make up a beautiful quilt or two, and don't forget some pretty pillows for the garden bench.