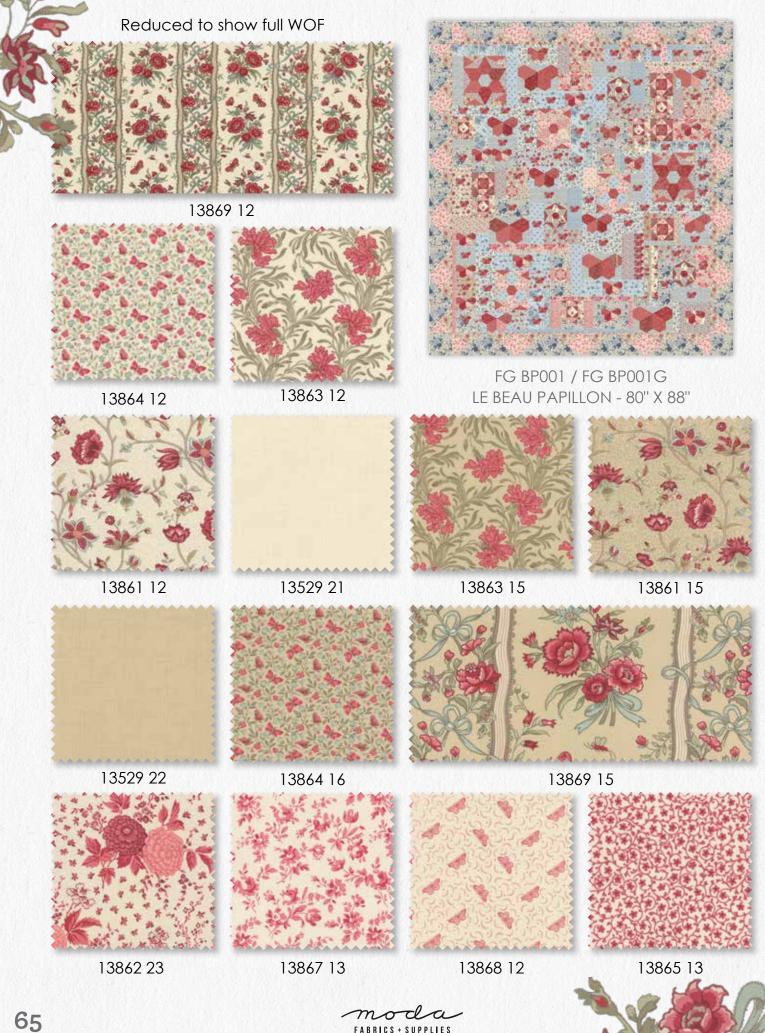

## TE BEAU PARIEUN

Le Beau Papillon is a pretty floral collection inspired by butterflies. Spending our summers in France is one of our favorite ways of slowing down. It's where we spend as much time outside as possible, enjoying gardens, fields of lavender and long walks down country roads. Inspired by those lazy afternoons in the garden with tall glasses of lemonade and lots of colorful butterflies, this collection is filled with prints that can be mixed and matched to make up a beautiful quilt or two, and don't forget some pretty pillows for the garden bench.