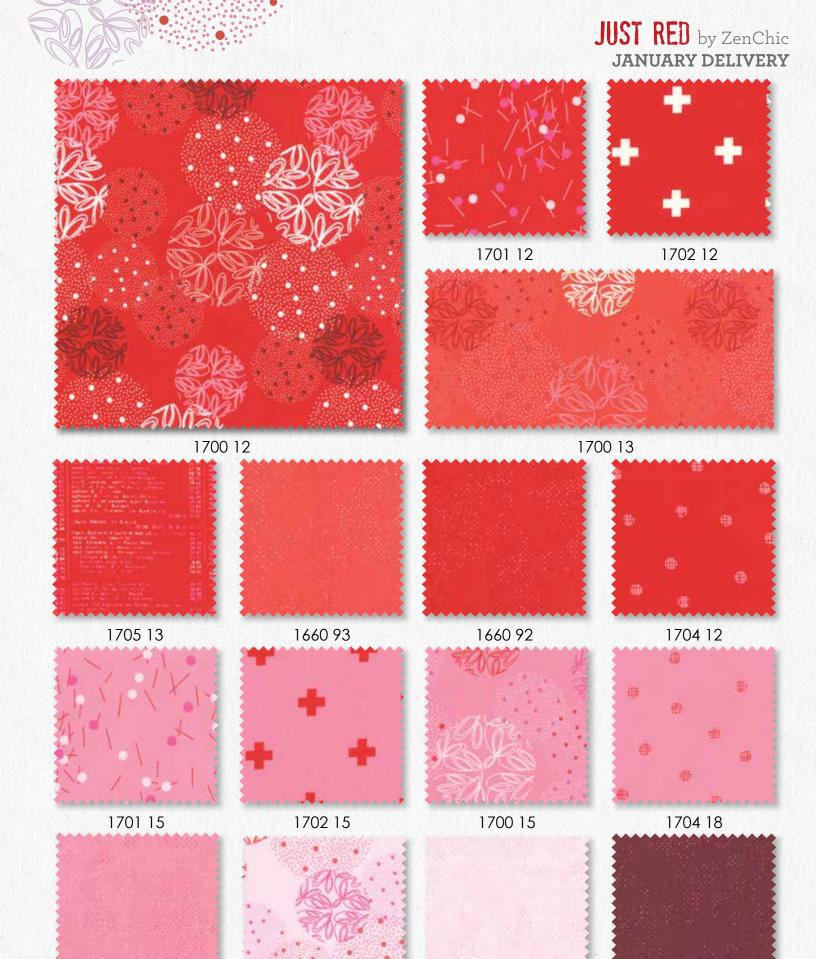

## JUST RED

This collection is a journey into red with lighter, softer pinks and white, as well as more saturated hues like a popping orange and a pink that demands to be seen and heard. A dark, muted burgundy rounds out the collection and creates a complete range of tones, offering a captivating depth from light hues, to mid-tones, into a darker color that creates a soft, harmonious look.

Just Red was designed with large-scale floral prints, medium-scale geometric patterns, as well as small-scale blenders, and the addition of little splashes of gold brings an elegant, fanciful feel to the prints. Just imagine such a quilt on a red velvet couch, or perhaps strawberry reds combined with white for a garden quilt on a summer's day, or a fun and youthful creation with pale and popping pink for a young girl. The possibilities with Just Red are as endless as the color itself.