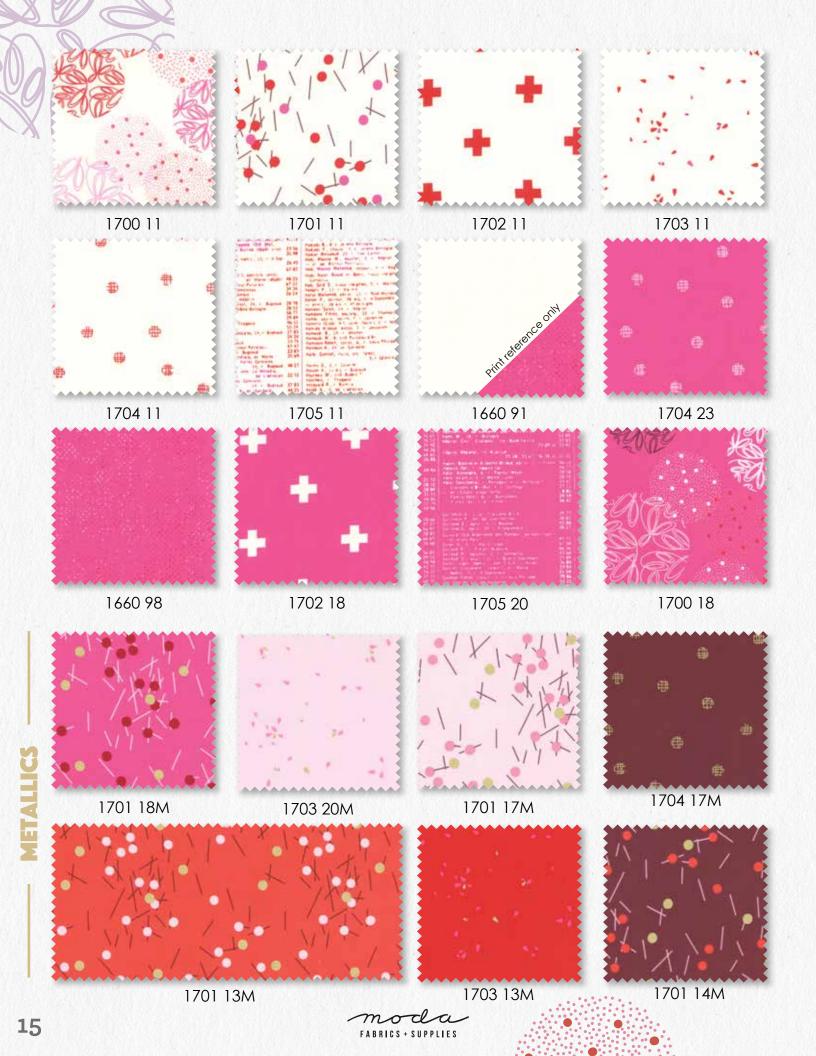

## JUST RED

This collection is a journey into red with lighter, softer pinks and white, as well as more saturated hues like a popping orange and a pink that demands to be seen and heard. A dark, muted burgundy rounds out the collection and creates a complete range of tones, offering a captivating depth from light hues, to mid-tones, into a darker color that creates a soft, harmonious look.

Just Red was designed with large-scale floral prints, medium-scale geometric patterns, as well as small-scale blenders, and the addition of little splashes of gold brings an elegant, fanciful feel to the prints. Just imagine such a quilt on a red velvet couch, or perhaps strawberry reds combined with white for a garden quilt on a summer's day, or a fun and youthful creation with pale and popping pink for a young girl. The possibilities with Just Red are as endless as the color itself.