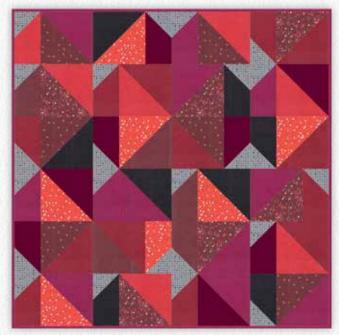

unds out the collection and creates a complete range of tones, offering a captivating depth from light hues, to mid-tones, into a darker color that creates a soft, harmonious look.

Just Red was designed with large-scale floral prints, medium-scale geometric patterns, as well as small-scale blenders, and the addition of little splashes of gold brings an elegant, fanciful feel to the prints. Just imagine such a quilt on a red velvet couch, or perhaps strawberry reds combined with white for a garden quilt on a summer's day, or a fun and youthful creation with pale and popping pink for a young girl. The possibilities with Just Red are as endless as the color itself.



FABRICS + SUPPLIES









ZC RGQP / ZC RGQPG RED GEESE - 65" x 65" LC FRIENDLY



## JUST RED by ZenChic JANUARY DELIVERY



ZC PKQP / ZC PKQPG PEAKS - 61" x 61"



ZC EQQP / ZC EQQPG EQUALIZER - 82" x 82" JR FRIENDLY



ZC RIQP / ZC RIQPG RISING - 57" x 57" F8 FRIENDLY

























JANUARY DELIVERY

•35 Prints

•100% Premium Cotton

JR's, LC's, MC's & PP's include two each of 1704.