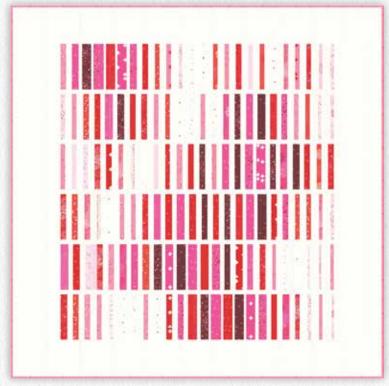

## JUST RED by ZenChic JANUARY DELIVERY

ZC PKQP / ZC PKQPG PEAKS - 61" x 61"

ZC EQQP / ZC EQQPG EQUALIZER - 82" x 82" JR FRIENDLY

ZC RIQP / ZC RIQPG RISING - 57" x 57" F8 FRIENDLY

JANUARY DELIVERY

•35 Prints