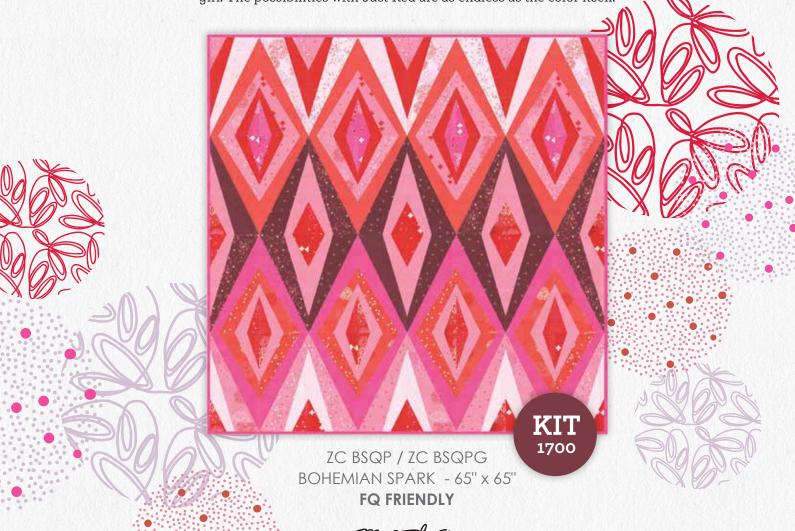

e, as well as more saturated hues like a popping orange and a pink that demands to be seen and heard. A dark, muted burgundy rounds out the collection and creates a complete range of tones, offering a captivating depth from light hues, to mid-tones, into a darker color that creates a soft, harmonious look.

Just Red was designed with large-scale floral prints, medium-scale geometric patterns, as well as small-scale blenders, and the addition of little splashes of gold brings an elegant, fanciful feel to the prints. Just imagine such a quilt on a red velvet couch, or perhaps strawberry reds combined with white for a garden quilt on a summer's day, or a fun and youthful creation with pale and popping pink for a young girl. The possibilities with Just Red are as endless as the color itself.



FABRICS + SUPPLIES









ZC RGQP / ZC RGQPG RED GEESE - 65" x 65" LC FRIENDLY



## JUST RED by ZenChic JANUARY DELIVERY



ZC PKQP / ZC PKQPG PEAKS - 61" x 61"



ZC EQQP / ZC EQQPG EQUALIZER - 82" x 82" JR FRIENDLY



ZC RIQP / ZC RIQPG RISING - 57" x 57" F8 FRIENDLY

























JANUARY DELIVERY

•35 Prints

•100% Premium Cotton

JR's, LC's, MC's & PP's include two each of 1704.