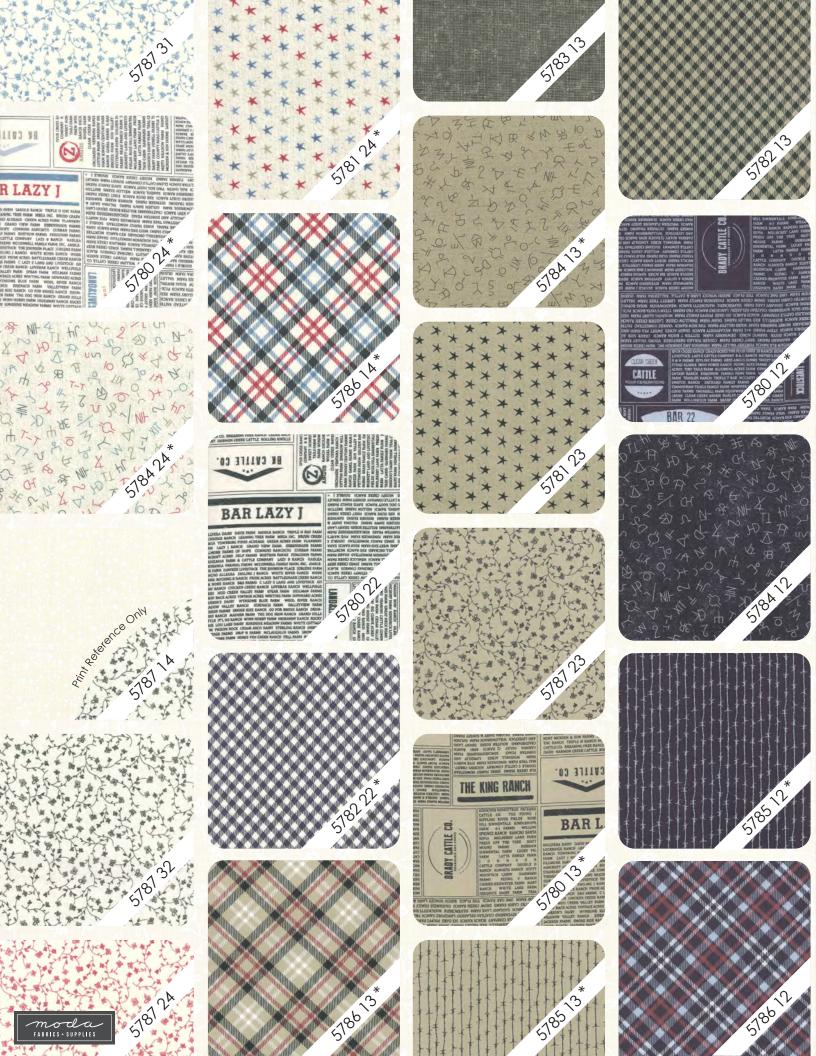

As we starting working on Branded, our first objective was to ask our Sweetwater fans to submit names of ranches and farms. The text print for this collection includes every one of the names we received – there were hundreds! Our second goal was to capture the rugged, distressed and slightly faded feel that is the everyday lifestyle of cowboys. The colors? We're introducing a new color to our palette – a dark, almost teal, shade of blue that blends perfectly with our signature red, black and khaki.

To complete the Branded collection, there are two new Printworks Sampler panels that are ideally suited for banners, bags and pillows. Printworks Branded – be sure to take a look.

DELIVERY

518221

A CONTRACT OF CONT