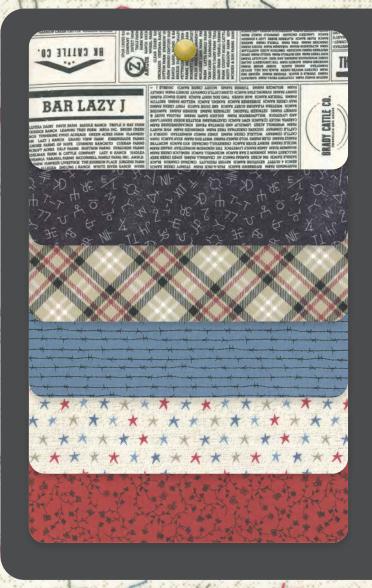

As we starting working on Branded, our first objective was to ask our Sweetwater fans to submit names of ranches and farms. The text print for this collection includes every one of the names we received – there were hundreds! Our second goal was to capture the rugged, distressed and slightly faded feel that is the everyday lifestyle of cowboys. The colors? We're introducing a new color to our palette – a dark, almost teal, shade of blue that blends perfectly with our signature red, black and khaki.