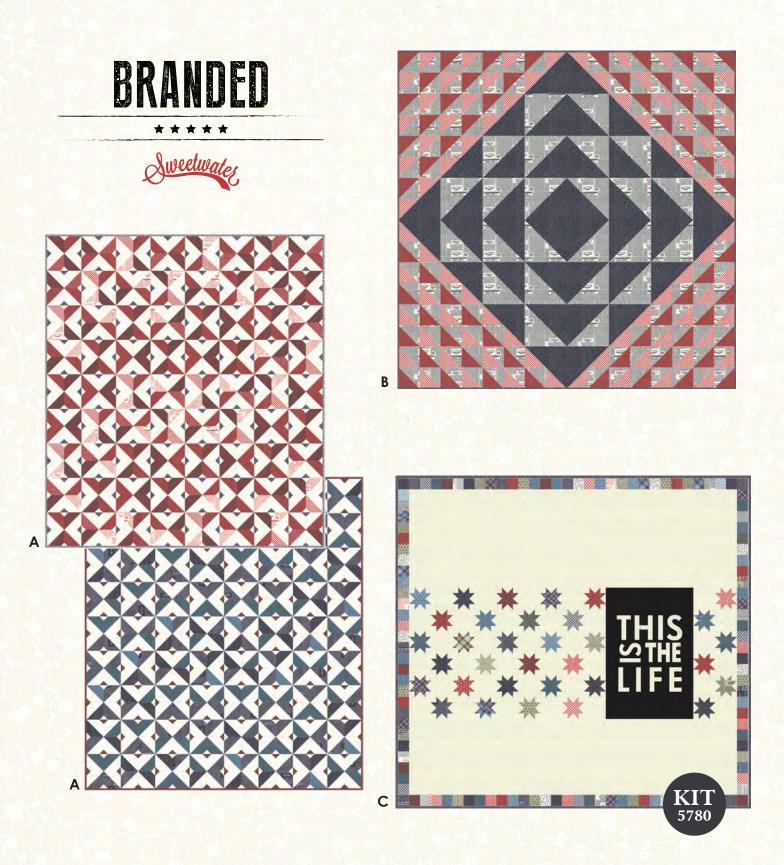

518121

518511\*

Sweetwater

 $\star$   $\star$   $\star$   $\star$ 

A P280 - Lazy X Red Version & Blue Version 65" x 73"; B P279 - Square Dance 72" x 72"; C KIT 5780 This is the Life 60" x 64" (exclusive pattern for kit).