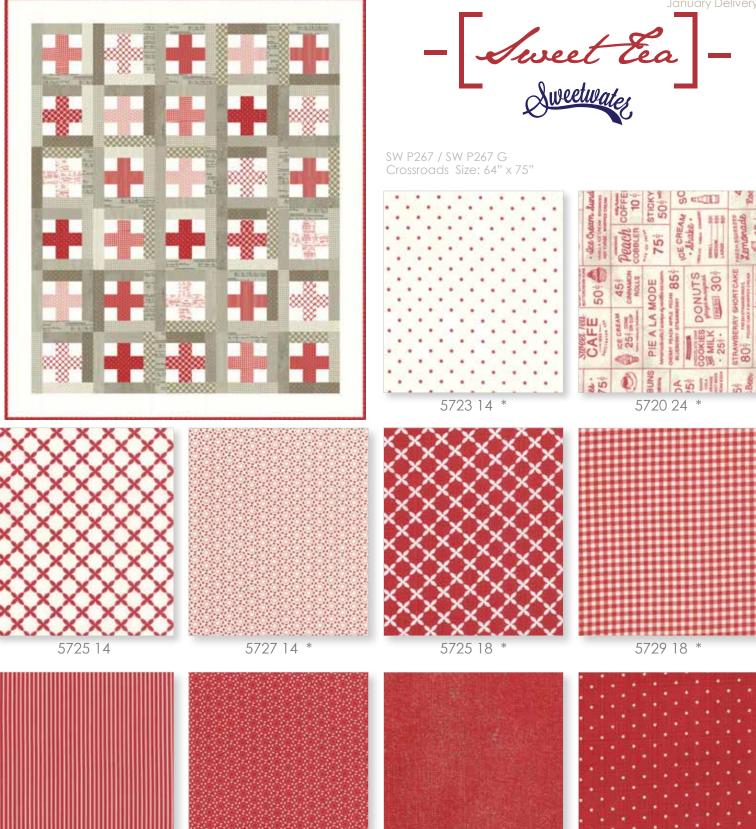

## JANUARY 2019 DELIVERY

pattern by Sweetwater Designs

SW P266 / SW P266 G Cobblestone Size: 60" x 60" JR and HB Friendly

Ah... sweet summertime! It's a time to relax on a porch swing while sipping a cold glass of freshly brewed "sweet tea". When I daydream, my perfect world would usually include sitting on the front porch of an old farmhouse somewhere down south enjoying a glass of tea. Notice I said tea – because the reality is that I'm a Colorado girl and there isn't any authentic "sweet tea" in sight. No matter what your drink of choice is, let this Sweet Tea fabric collection inspire you to relax a bit and create a beautiful quilt to sit beside you.