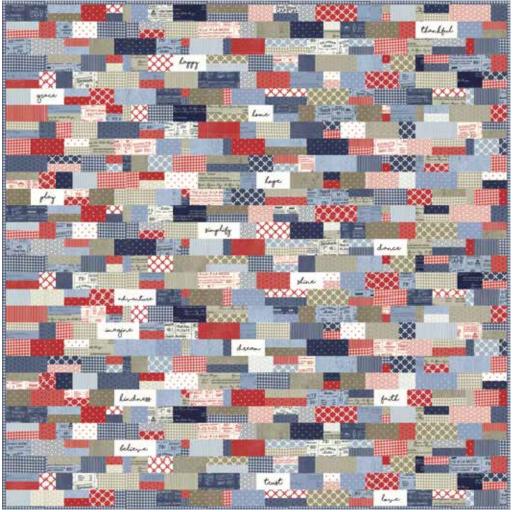

## JANUARY 2019 DELIVERY

pattern by Sweetwater Designs

SW P266 / SW P266 G Cobblestone Size: 60" x 60" JR and HB Friendly

Ah... sweet summertime! It's a time to relax on a porch swing while sipping a cold glass of freshly brewed "sweet tea". When I daydream, my perfect world would usually include sitting on the front porch of an old farmhouse somewhere down south enjoying a glass of tea. Notice I said tea – because the reality is that I'm a Colorado girl and there isn't any authentic "sweet tea" in sight. No matter what your drink of choice is, let this Sweet Tea fabric collection inspire you to relax a bit and create a beautiful quilt to sit beside you.