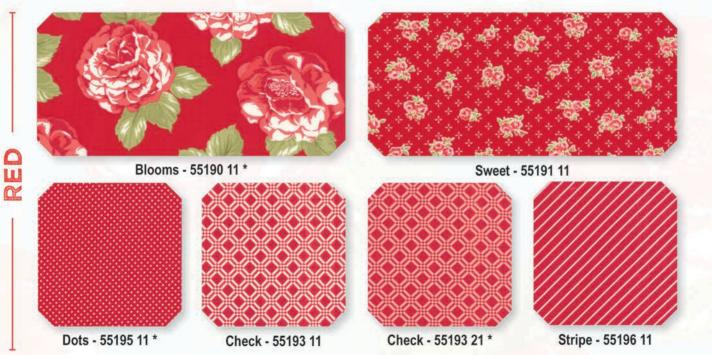

22

Is there anything more beautiful than a bright summer morning? Every clever, early bird knows this and they greet each day bright and early with a cheerful song. This lovely summery collection is a follow up to our most requested group, Vintage Modern, and it has all of its' best colors. Apple red, bright aqua, avocado green, blush pink and the prefect gray. We even mixed our favorite navy in to really make everything shine. The beautiful florals, happy vintage birds, checks, dots, stripes and more will have even the most devoted night owls consider becoming an early bird.