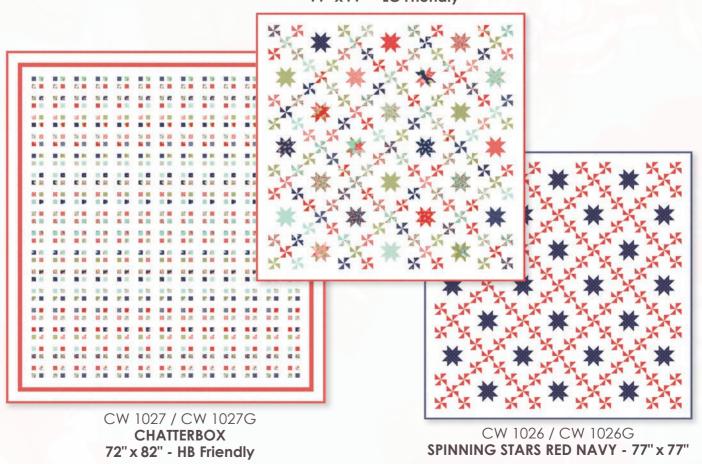

CW 1026 / CW 1026G SPINNING STARS SCRAPPY 77" x 77" - LC Friendly

TB 236 / TB 236G FLOWER GIRL 2 74" x 74" - FQ Friendly

SWEET ESCAPE 80" x 80" - HB Friendly TB 224 / TB 224G

TB 234 / TB 234G **HIDE & SEEK** 76" x 76" - JR Friendly