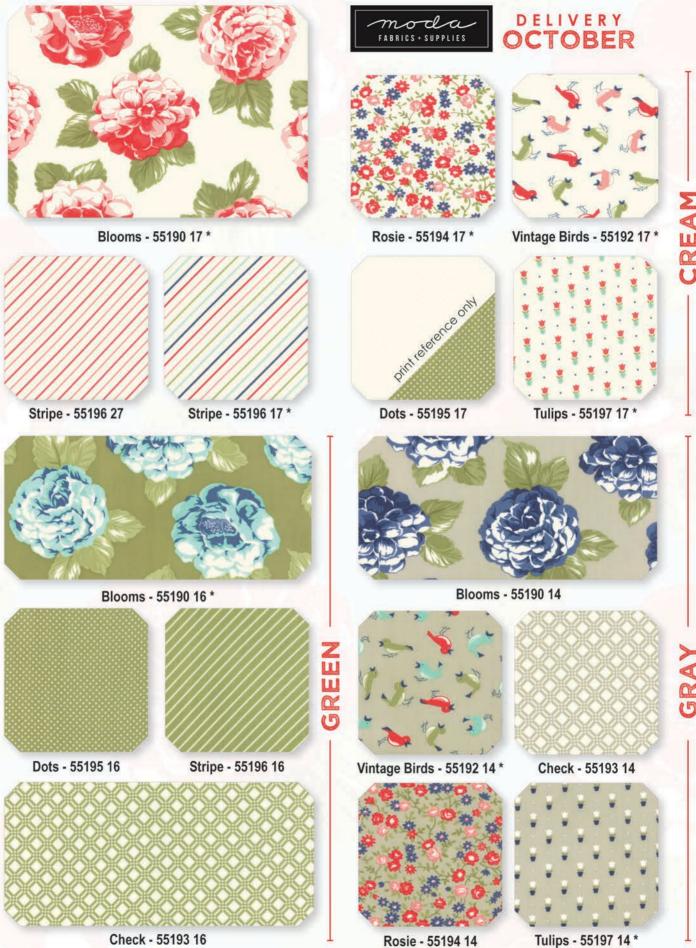

22

Is there anything more beautiful than a bright summer morning? Every clever, early bird knows this and they greet each day bright and early with a cheerful song. This lovely summery collection is a follow up to our most requested group, Vintage Modern, and it has all of its' best colors. Apple red, bright aqua, avocado green, blush pink and the prefect gray. We even mixed our favorite navy in to really make everything shine. The beautiful florals, happy vintage birds, checks, dots, stripes and more will have even the most devoted night owls consider becoming an early bird.