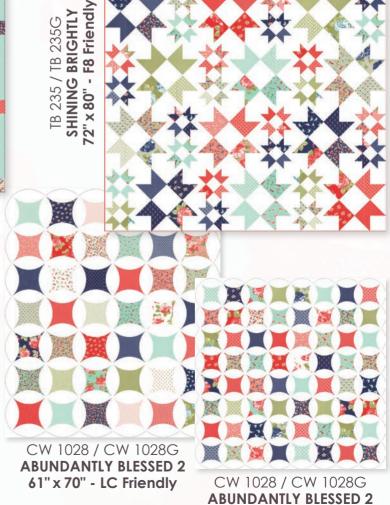

CW 1026 / CW 1026G SPINNING STARS SCRAPPY 77" x 77" - LC Friendly

TB 236 / TB 236G FLOWER GIRL 2 74" x 74" - FQ Friendly

SWEET ESCAPE 80" x 80" - HB Friendly TB 224 / TB 224G

TB 234 / TB 234G **HIDE & SEEK** 76" x 76" - JR Friendly