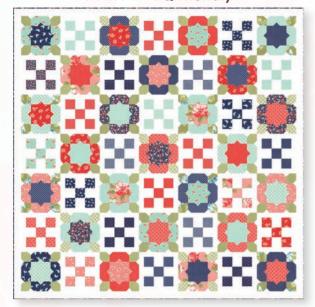

CW 1026 / CW 1026G SPINNING STARS SCRAPPY 77" x 77" - LC Friendly

TB 236 / TB 236G FLOWER GIRL 2 74" x 74" - FQ Friendly

SWEET ESCAPE 80" x 80" - HB Friendly TB 224 / TB 224G

TB 234 / TB 234G **HIDE & SEEK** 76" x 76" - JR Friendly