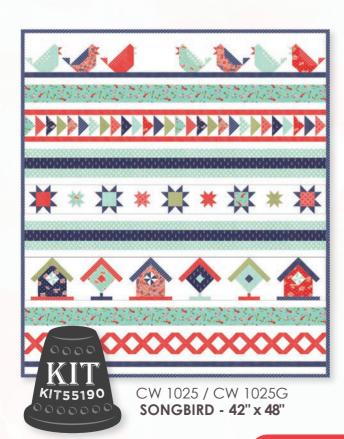

CW 1026 / CW 1026G SPINNING STARS SCRAPPY 77" x 77" - LC Friendly

TB 236 / TB 236G FLOWER GIRL 2 74" x 74" - FQ Friendly

SWEET ESCAPE 80" x 80" - HB Friendly TB 224 / TB 224G

TB 234 / TB 234G **HIDE & SEEK** 76" x 76" - JR Friendly