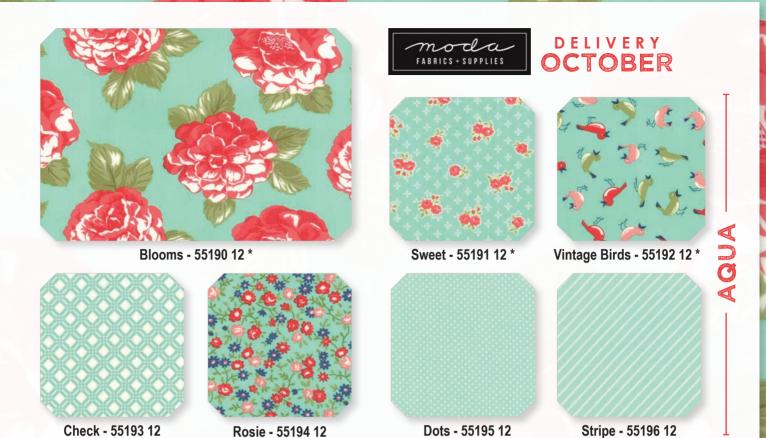

22

Is there anything more beautiful than a bright summer morning? Every clever, early bird knows this and they greet each day bright and early with a cheerful song. This lovely summery collection is a follow up to our most requested group, Vintage Modern, and it has all of its' best colors. Apple red, bright aqua, avocado green, blush pink and the prefect gray. We even mixed our favorite navy in to really make everything shine. The beautiful florals, happy vintage birds, checks, dots, stripes and more will have even the most devoted night owls consider becoming an early bird.