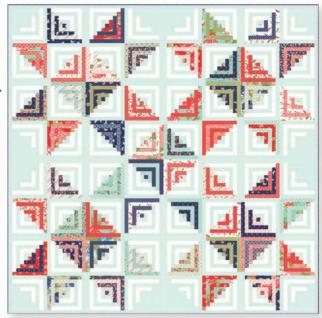

CW 1026 / CW 1026G SPINNING STARS SCRAPPY 77" x 77" - LC Friendly

TB 236 / TB 236G FLOWER GIRL 2 74" x 74" - FQ Friendly

SWEET ESCAPE 80" x 80" - HB Friendly TB 224 / TB 224G

TB 234 / TB 234G **HIDE & SEEK** 76" x 76" - JR Friendly