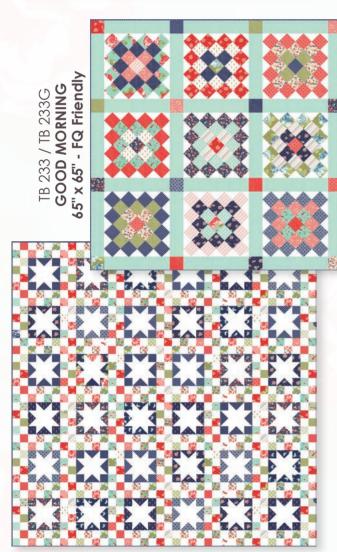

CW 1026 / CW 1026G SPINNING STARS SCRAPPY 77" x 77" - LC Friendly

TB 236 / TB 236G FLOWER GIRL 2 74" x 74" - FQ Friendly

SWEET ESCAPE 80" x 80" - HB Friendly TB 224 / TB 224G

TB 234 / TB 234G **HIDE & SEEK** 76" x 76" - JR Friendly