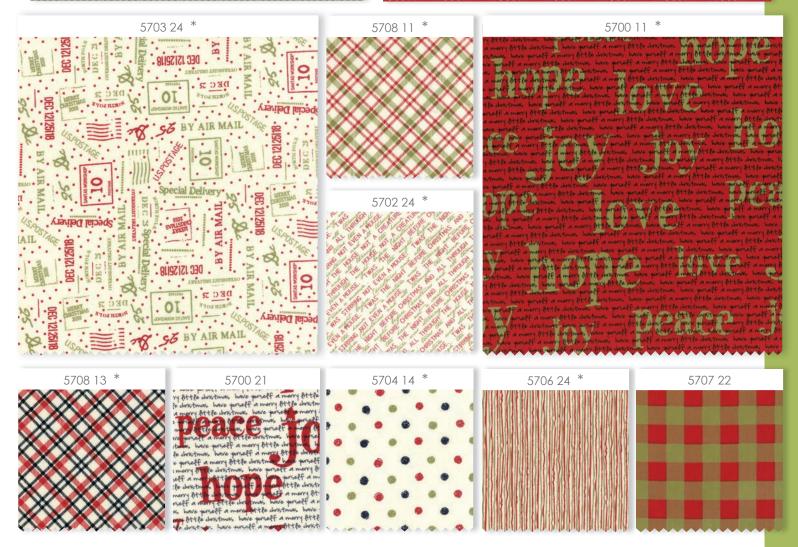

# OVERNIGHT DELIVERY Sweetwater

Overnight Delivery – a cheerful ode to the magic of Christmas Eve. We went back to basics with traditional Christmas red and green, then added cream and a touch of black. It's exactly what we wanted, a traditional collection that recalls Countdown to Christmas. One of our favorite prints from that first holiday group - titled Joy has been re-created for Overnight Delivery. We also added a new favorite, the Buffalo Check, because it always makes us smile.

Overnight Delivery is perfect for quilts, bags, apparel and holiday décor so even though you'll have to wait until next June, this delivery is worth waiting for.

modafabrics.com 2018 JANUARY COLLECTION SW P261 / SW P261G