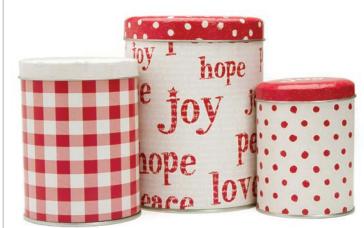

#### **OVERNIGHT DELIVERY CANISTER SET**

SET OF 3 STACKABLE TIN CANISTERS LARGE: 61/2"HIGH X 5" DIAMETER, MEDIUM: 51/4"HIGH X 33/4"DIAMETER, SMALL: 4"HIGH X 31/4" DIAMETER

**STOCK #TIN SET6 MULTIPLE 4** 