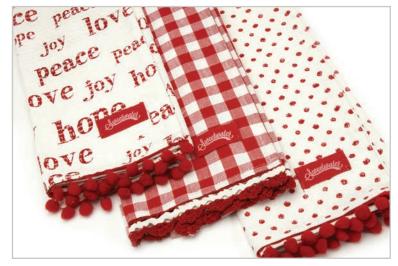

### **OVERNIGHT DELIVERY TOWELS SET OF 3**

SET OF 3 TOWELS WITH TRIM 17" X 28" each

STOCK #961 165

**MUL: 4 SETS OF 3 TOWELS** 