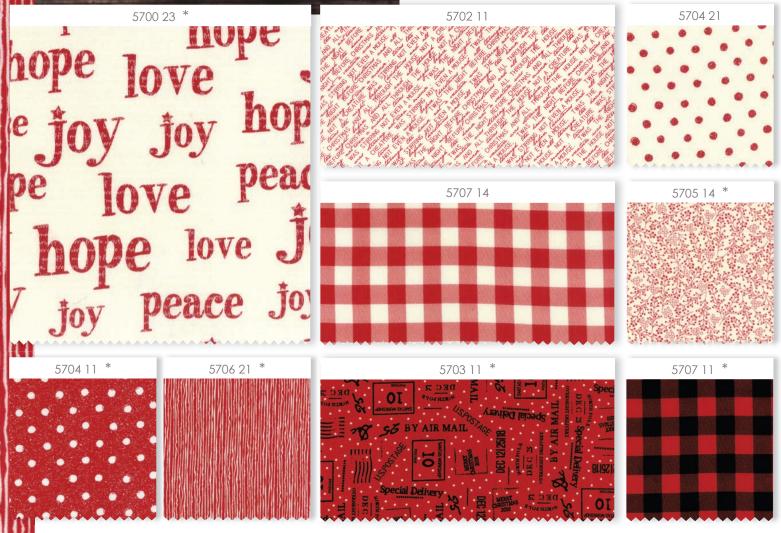

# OVERNIGHT DELIVERY Sweetwater

Overnight Delivery – a cheerful ode to the magic of Christmas Eve. We went back to basics with traditional Christmas red and green, then added cream and a touch of black. It's exactly what we wanted, a traditional collection that recalls Countdown to Christmas. One of our favorite prints from that first holiday group - titled Joy has been re-created for Overnight Delivery. We also added a new favorite, the Buffalo Check, because it always makes us smile.

Overnight Delivery is perfect for quilts, bags, apparel and holiday décor so even though you'll have to wait until next June, this delivery is worth waiting for.

modafabrics.com 2018 JANUARY COLLECTION SW P261 / SW P261G