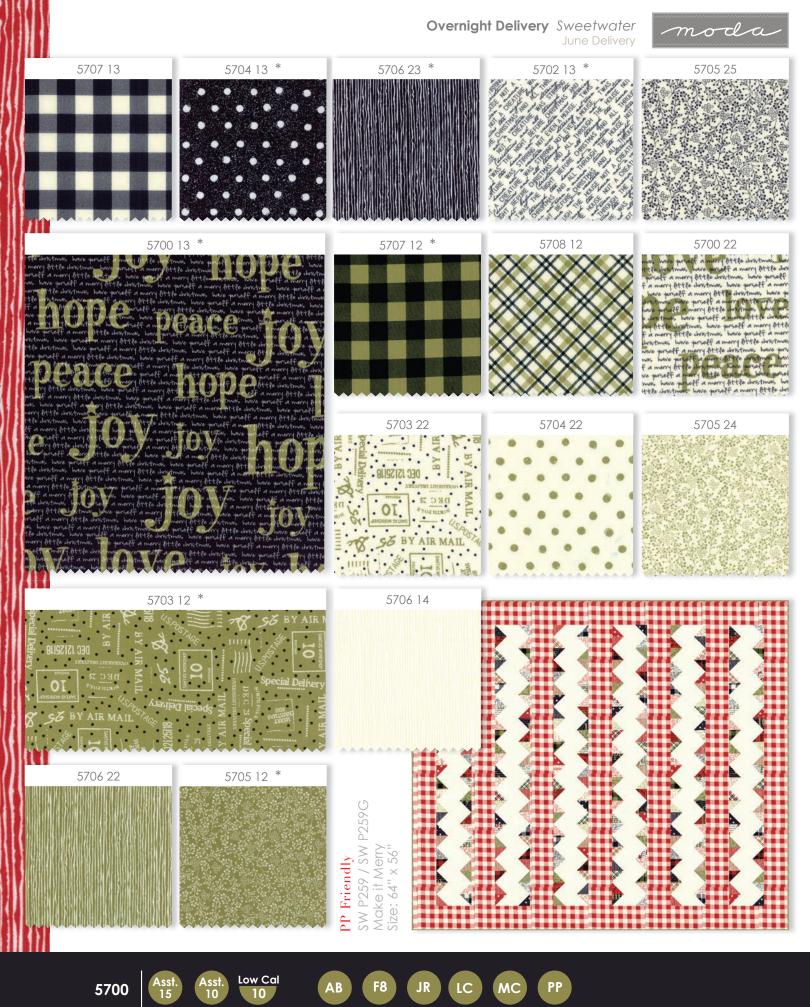

# OVERNIGHT DELIVERY Sweetwater

Overnight Delivery – a cheerful ode to the magic of Christmas Eve. We went back to basics with traditional Christmas red and green, then added cream and a touch of black. It's exactly what we wanted, a traditional collection that recalls Countdown to Christmas. One of our favorite prints from that first holiday group - titled Joy has been re-created for Overnight Delivery. We also added a new favorite, the Buffalo Check, because it always makes us smile.

Overnight Delivery is perfect for quilts, bags, apparel and holiday décor so even though you'll have to wait until next June, this delivery is worth waiting for.

modafabrics.com 2018 JANUARY COLLECTION SW P261 / SW P261G