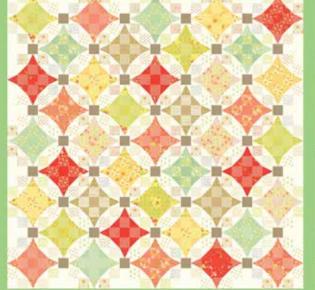

ndly FT 1228 / FT 1228G Mini Hopscotch Runne Size: 27" x 70"

When I think about the coming of Spring, certain memories from my childhood and that of my kids when they were younger come back to me like a flood. Sometimes they're bittersweet, especially since my dad has now passed away, these memories are as vivid as if they had happened yesterday. They often come with a myriad of colors and images. This collection is a small ode to some of those memories.

Created around a vintage print that has been in my collection since a flea market trip with my dad many years ago, this collection is filled with springtime florals, a nostalgic text print and a few of my all-time favorite basics! With colors like Strawberry, Seaglass and Daisy, Ella & Ollie is a nod to the gentle images of Spring!







 KIT 20300

 FT 1226 / FT 1226G

 Friendly

 Size: 66" x 66"

## **Additional Color Ways**



FT 1226 / FT 1226G Nine Patch - Wedding Waltz Size: 67" x 67"



FT 1226 / FT 1226G Nine Patch - Midnight Waltz Size: 66" x 66"





## **Continued on next page**







FT 1225 / FT 1225G Rosehips 16 Blocks Size: 80" x 80"



L(& B FT 1225 / FT 1225G Rosehips 25 Block Size: 65" x 65"





FT 1228 / FT 1228G Mini Hopscotch Size: 27" x 27"



FT 1227 / FT 1227G Hopscotch Version 2 Size: 69" x 69"