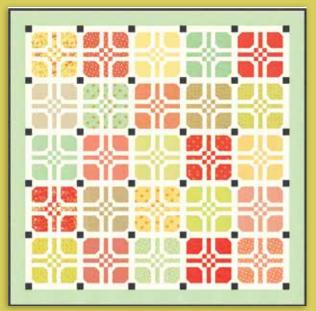

me of those memories.

Created around a vintage print that has been in my collection since a flea market trip with my dad many years ago, this collection is filled with springtime florals, a nostalgic text print and a few of my all-time favorite basics! With colors like Strawberry, Seaglass and Daisy, Ella & Ollie is a nod to the gentle images of Spring!







 KIT 20300

 FT 1226 / FT 1226G

 Friendly

 Size: 66" x 66"

## **Additional Color Ways**



FT 1226 / FT 1226G Nine Patch - Wedding Waltz Size: 67" x 67"



FT 1226 / FT 1226G Nine Patch - Midnight Waltz Size: 66" x 66"





## **Continued on next page**







FT 1225 / FT 1225G Rosehips 16 Blocks Size: 80" x 80"



L(& B FT 1225 / FT 1225G Rosehips 25 Block Size: 65" x 65"





FT 1228 / FT 1228G Mini Hopscotch Size: 27" x 27"



FT 1227 / FT 1227G Hopscotch Version 2 Size: 69" x 69"