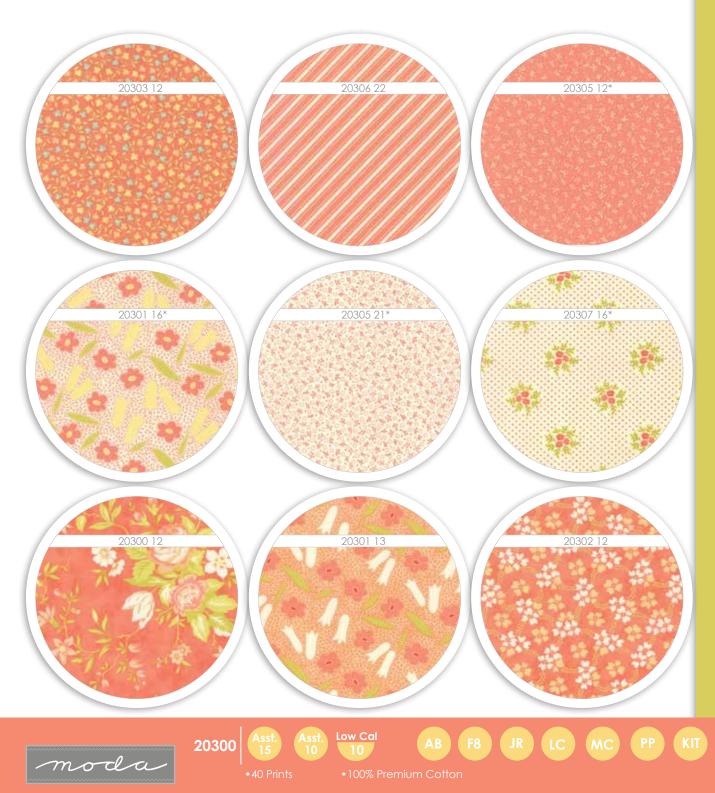

## Ella & Ollie FIG TREE & CO

20307 15 20300 18 20304 25 20307 18\* 20306 25\* 20305 15\* 20305 24 20306 19\* 20308 16

friendly FT 1228 / FT 1228G Mini Hopscotch Runne Size: 27" x 70"

When I think about the coming of Spring, certain memories from my childhood and that of my kids when they were younger come back to me like a flood. Sometimes they're bittersweet, especially since my dad has now passed away, these memories are as vivid as if they had happened yesterday. They often come with a myriad of colors and images. This collection is a small ode to some of those memories.

Created around a vintage print that has been in my collection since a flea market trip with my dad many years ago, this collection is filled with springtime florals, a nostalgic text print and a few of my all-time favorite basics! With colors like Strawberry, Seaglass and Daisy, Ella & Ollie is a nod to the gentle images of Spring!