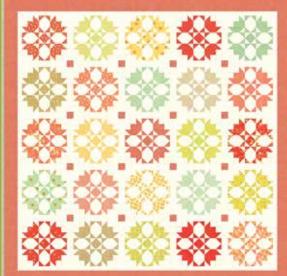

## **Continued on next page**

FT 1225 / FT 1225G Rosehips 16 Blocks Size: 80" x 80"

L(& B FT 1225 / FT 1225G Rosehips 25 Block Size: 65" x 65"

FT 1228 / FT 1228G Mini Hopscotch Size: 27" x 27"

FT 1227 / FT 1227G Hopscotch Version 2 Size: 69" x 69"