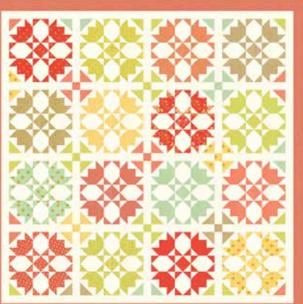

## **Continued on next page**

FT 1225 / FT 1225G Rosehips 16 Blocks Size: 80" x 80"

L(& B FT 1225 / FT 1225G Rosehips 25 Block Size: 65" x 65"

FT 1228 / FT 1228G Mini Hopscotch Size: 27" x 27"

FT 1227 / FT 1227G Hopscotch Version 2 Size: 69" x 69"