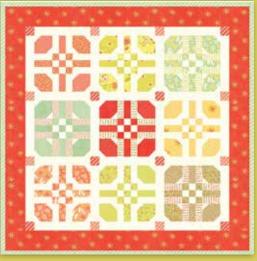

lors and images. This collection is a small ode to some of those memories.

Created around a vintage print that has been in my collection since a flea market trip with my dad many years ago, this collection is filled with springtime florals, a nostalgic text print and a few of my all-time favorite basics! With colors like Strawberry, Seaglass and Daisy, Ella & Ollie is a nod to the gentle images of Spring!







 KIT 20300

 FT 1226 / FT 1226G

 Friendly

 Size: 66" x 66"

## **Additional Color Ways**



FT 1226 / FT 1226G Nine Patch - Wedding Waltz Size: 67" x 67"



FT 1226 / FT 1226G Nine Patch - Midnight Waltz Size: 66" x 66"





## **Continued on next page**







FT 1225 / FT 1225G Rosehips 16 Blocks Size: 80" x 80"



L(& B FT 1225 / FT 1225G Rosehips 25 Block Size: 65" x 65"





FT 1228 / FT 1228G Mini Hopscotch Size: 27" x 27"



FT 1227 / FT 1227G Hopscotch Version 2 Size: 69" x 69"