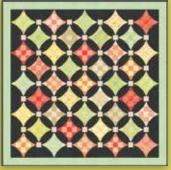

## **Additional Color Ways**

FT 1226 / FT 1226G Nine Patch - Wedding Waltz Size: 67" x 67"

FT 1226 / FT 1226G Nine Patch - Midnight Waltz Size: 66" x 66"