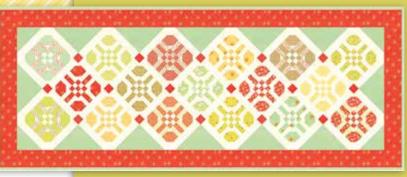

"and they braided daisy crowns in the meadow..."

## Ella & Ollie FIG TREE & CO



20307 15 20300 18 20304 25 20307 18\* 20306 25\* 20305 15\* 20305 24 20306 19\* 20308 16

friendly FT 1228 / FT 1228G Mini Hopscotch Runne Size: 27" x 70"

When I think about the coming of Spring, certain memories from my childhood and that of my kids when they were younger come back to me like a flood. Sometimes they're bittersweet, especially since my dad has now passed away, these memories are as vivid as if they had happened yesterday. They often come with a myriad of colors and images. This collection is a small ode to some of those memories.

Created around a vintage print that has been in my collection since a flea market trip with my dad many years ago, this collection is filled with springtime florals, a nostalgic text print and a few of my all-time favorite basics! With colors