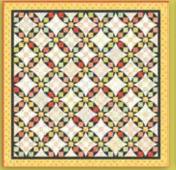

## **Additional Color Ways**

FT 1226 / FT 1226G Nine Patch - Wedding Waltz Size: 67" x 67"

FT 1226 / FT 1226G Nine Patch - Midnight Waltz Size: 66" x 66"