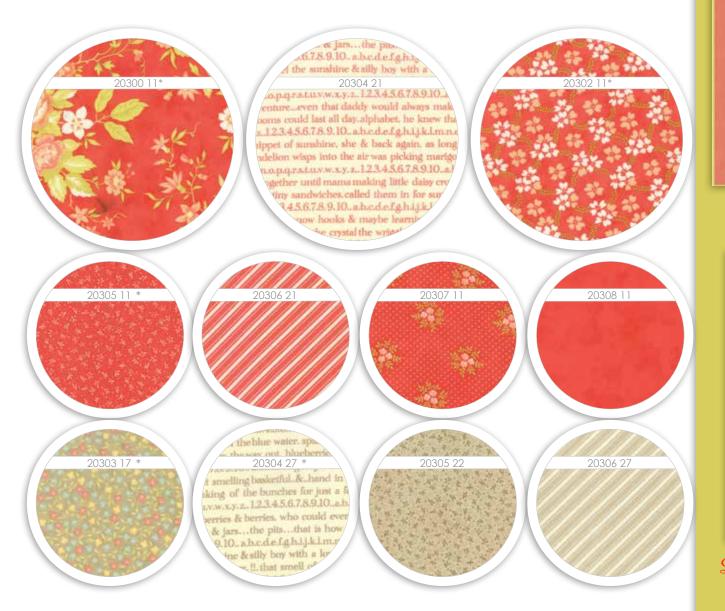

## Ella & Ollie FIG TREE & CO

20307 15 20300 18 20304 25 20307 18\* 20306 25\* 20305 15\* 20305 24 20306 19\* 20308 16

friendly FT 1228 / FT 1228G Mini Hopscotch Runne Size: 27" x 70"

When I think about the coming of Spring, certain memories from my childhood and that of my kids when they were younger come back to me like a flood. Sometimes they're bittersweet, especially since my dad has now passed away, these memories are as vivid as if they had happened yesterday. They often come with a myriad of colors and images. This collection is a small ode to some of those memories.