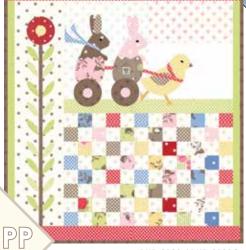

BHD 2132 / BHD 2132G Spring Break Size: 17" x 18"

BHD 2130 / BHD 2130G Jelly Beans Size: 11" x 16"

**BHD 2129 / BHD 2129G** Hip and Hop Size: 12" x 12"

BHD 2131 / BHD 2131G Egg Roll Size: 15" x 18"