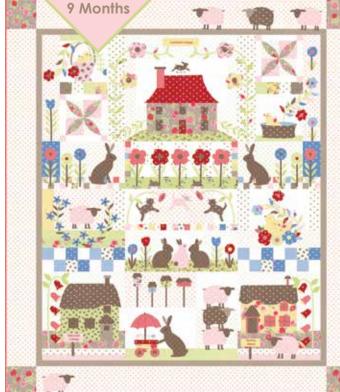

KIT & BOM

2924 13

2926 16

2922 15

KIT 2920 BHD 2128 / BHD 2128G Cottontail Cottage - BOM 9 mos Size: 58" x 66"

I wanted rolling hills, thatched roof houses, English country gardens, running bunnies, roaming sheep and an occasional cat.