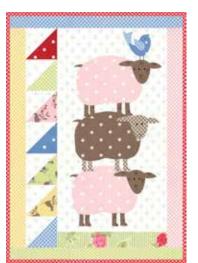

BHD 2132 / BHD 2132G Spring Break Size: 17" x 18"

BHD 2130 / BHD 2130G Jelly Beans Size: 11" x 16"

**BHD 2129 / BHD 2129G** Hip and Hop Size: 12" x 12"

BHD 2131 / BHD 2131G Egg Roll Size: 15" x 18"