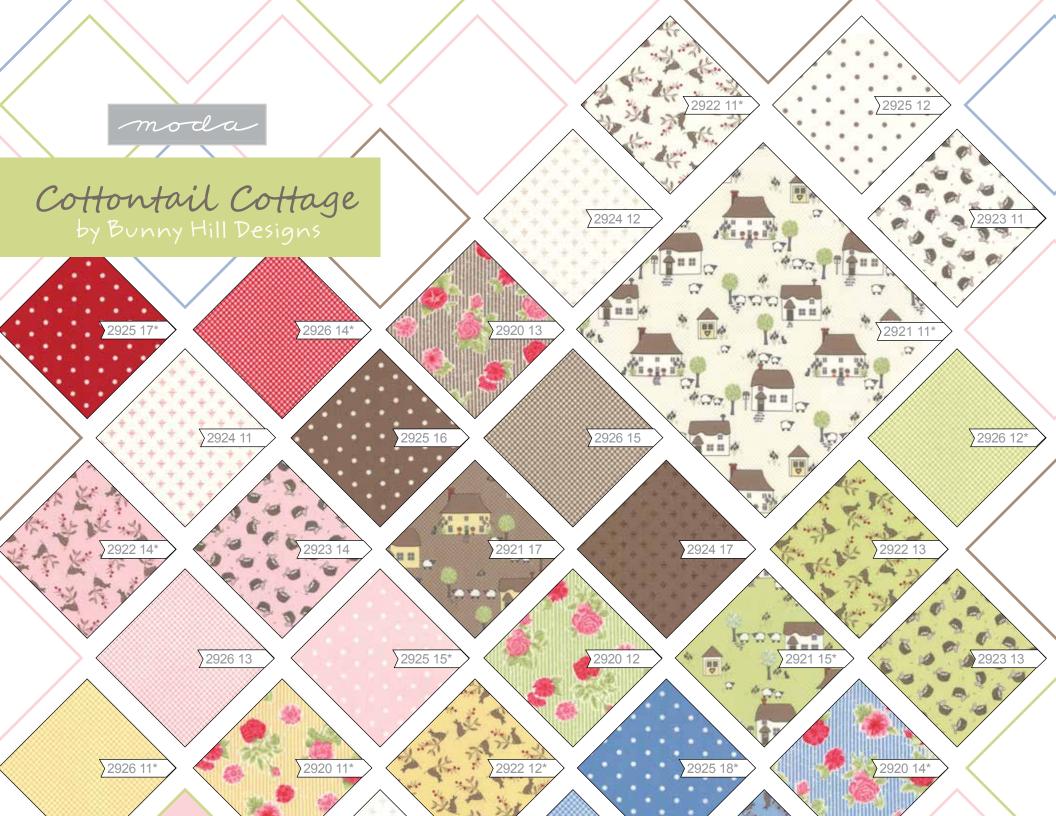

KIT & BOM

2924 13

2926 16

2922 15

KIT 2920 BHD 2128 / BHD 2128G Cottontail Cottage - BOM 9 mos Size: 58" x 66"

I wanted rolling hills, thatched roof houses, English country gardens, running bunnies, roaming sheep and an occasional cat.

It is my idea of heaven and I found it in the Cotswolds. I love that area so it became the inspiration for Cottontail Cottage. The fabrics in this line are light and airy with happy colors that blend perfectly into a summer quilt. I hope you enjoy this line as much as I enjoyed designing it. Cottontail Cottage has just enough whimsy to make anyone smile.