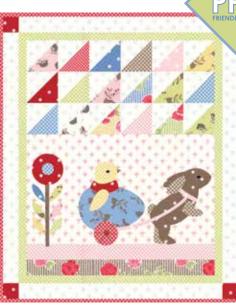

BHD 2132 / BHD 2132G Spring Break Size: 17" x 18"

BHD 2130 / BHD 2130G Jelly Beans Size: 11" x 16"

**BHD 2129 / BHD 2129G** Hip and Hop Size: 12" x 12"

BHD 2131 / BHD 2131G Egg Roll Size: 15" x 18"