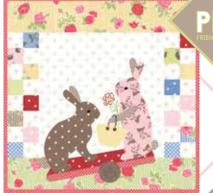

BHD 2132 / BHD 2132G Spring Break Size: 17" x 18"

BHD 2130 / BHD 2130G Jelly Beans Size: 11" x 16"

**BHD 2129 / BHD 2129G** Hip and Hop Size: 12" x 12"

BHD 2131 / BHD 2131G Egg Roll Size: 15" x 18"