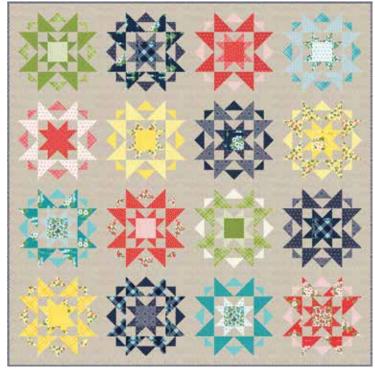

## All weather friend April Rosenthal of Prairie Grass Patterns





Nith prints reminis-cent of different All-Weather Friend is a **All-Weather Friend** is inspired by these people.





PGP 150/PGP 150G Optimist 82"x82"



## OCTOBER DELIVERY



24060 12



24062 12



PGP 151/PGP 151G Trustfall 54"x54"



24065 17



24061 12







24063 11





24060 11

24064 11





24064 21



24062 11



24065 16















24062 18





24064 18

Live to the rhythm of the rain and sun. -Sophie Marceau



24062 13



24063 14







PGP 149/PGP 149G Secret Keeper 70"x86"



## PGP 115/PGP 115G

Two for the Show Pattern includes multiple project options.





PGP 150/PGP 150G Optimist 82"x82"



Visit April at Aprilrosenthal.com





24063 15



24060 15



24061 15



24062 15



JR's, LC's, MC's and PP's include two each of 24064 and 24065