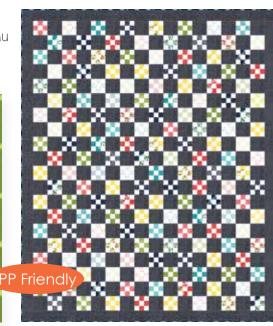

## PGP 115/PGP 115G

Two for the Show Pattern includes multiple project options.

PGP 150/PGP 150G Optimist 82"x82"

Visit April at Aprilrosenthal.com

24063 15

24060 15

24061 15

24062 15