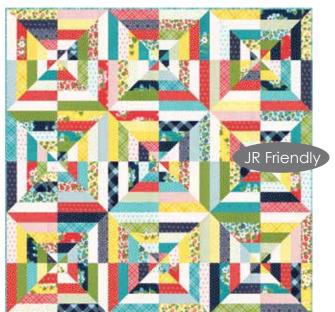

## PGP 115/PGP 115G

Two for the Show Pattern includes multiple project options.

PGP 150/PGP 150G Optimist 82"x82"

Visit April at Aprilrosenthal.com

24063 15

24060 15

24061 15

24062 15