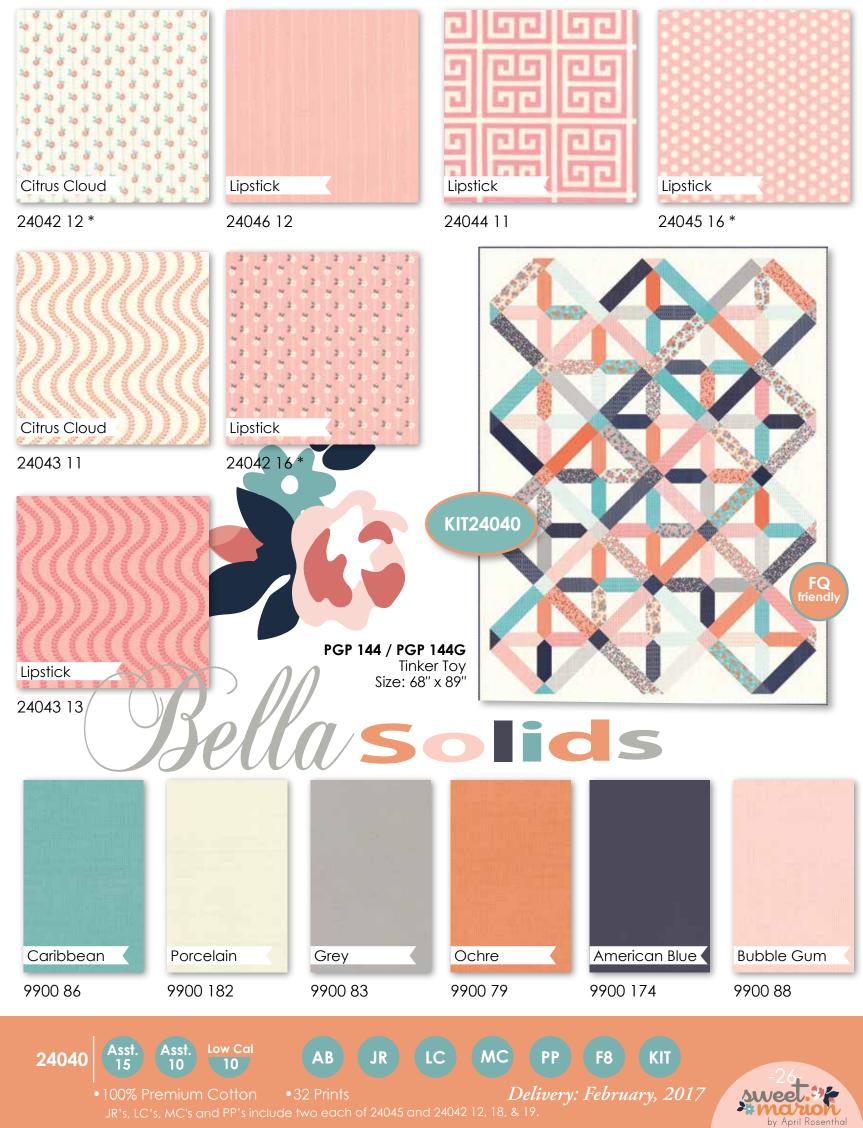

February 2017 Delivery

24040 27

24043 12\*

24045 13

24042 18 \*

24043 14

Robins Egg

Robins Egg

24044 15

24041 22 \*

24046 16

24044 16 \*

24042 19 \*

24041 13\*

24045 26

24043 17

**SEPTEMBER 2016** www.modafabrics.com

24046 11 \*

Cloud

24040 25 \*

24041 15

24044 14 \*

by April Rosenthal

24045 17

24046 13

24046 17

24045 20 \*

24044 12 \*

PGP 141 / PGP 141G Serpentine Size: 51" x 61"

Silverware

24040 33

SEPTEMBER 2016 www.modafabrics.com

February 2017 Delivery