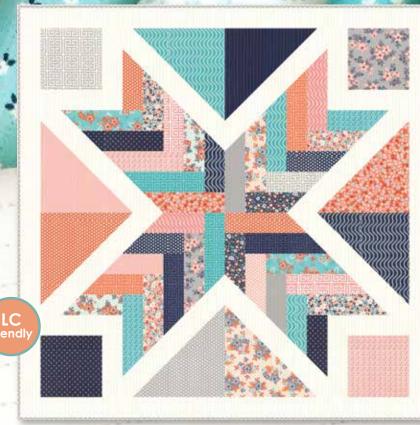

**PGP 142 / PGP 142G** Starburst Size: 41" x 41"



## by April Rosenthal of Prairie Grass Patterns

weet Marion is a collection of retro-inspired florals and versatile blenders that are fun, fresh, and beautiful. Navy, blush pink, aqua, ochre, and grey combine for a new and on-trend palette that is sure to delight and inspire sewists of all ages.

My Grandma had a beautiful oasis in her backyard filled with lush flower beds and climbing roses. She even managed to have blessed shade in the hottest desert temperatures. Some of my fondest memories are of spending summer mornings in her garden, pulling the few weeds. I would barely get anything done before she would be at the back door calling to me, "It's too hot out there to weed! Come in and have a chocolate pudding!"

Sweet Marion, name