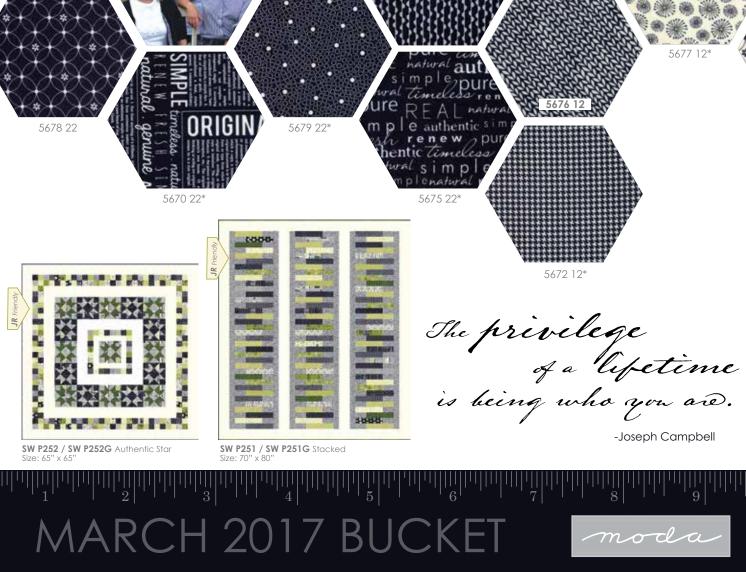

## -Joseph Campbell SW P252 / SW P252G Authentic Star SW P251 / SW P251G Stacked moda

5671 12\*

5679 12

e

ne thenti

alfres hentio lis

Sweetwates

5673 22\*