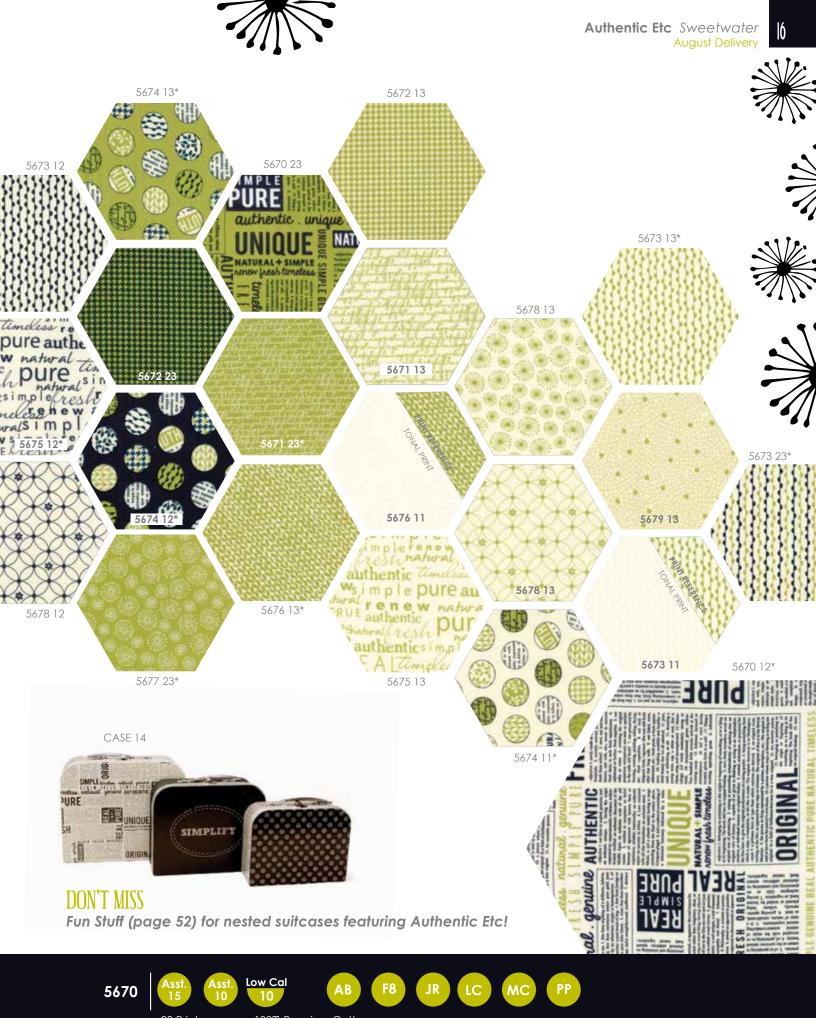

33 Prints •100% Premium Cotton JR's, LC's, MC's, and PP's include two each of 5676 and 5677.