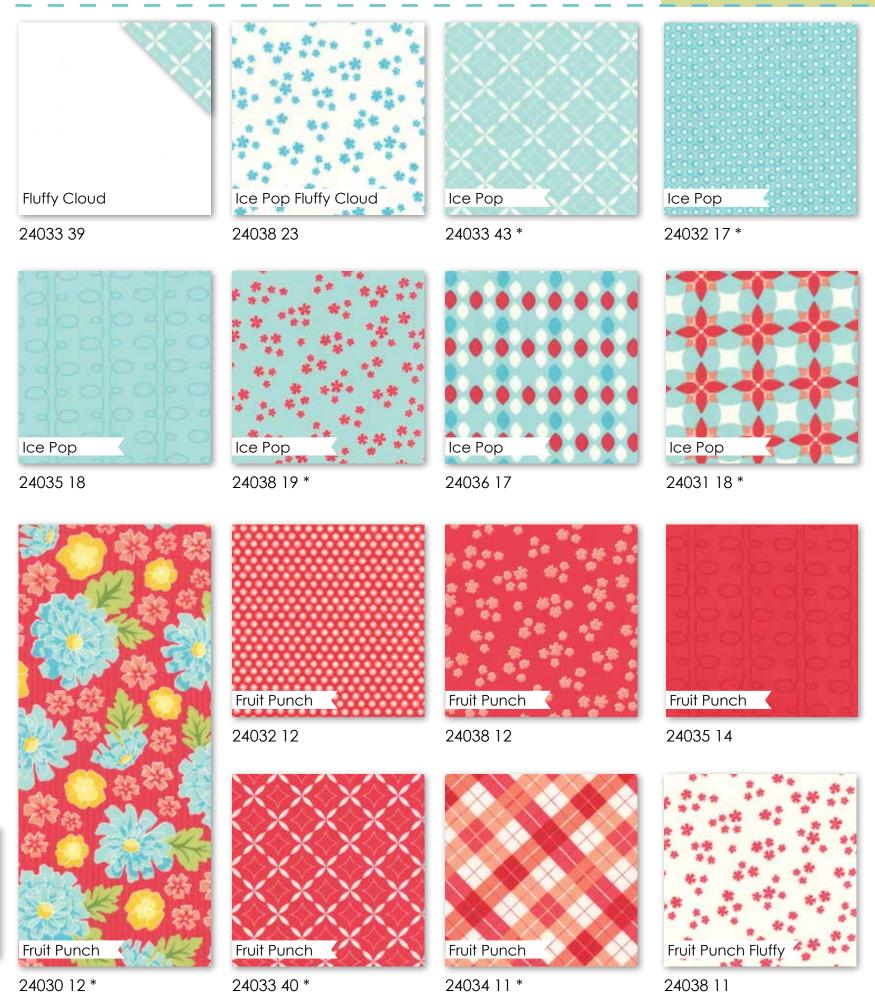

## April Delivery

## modafabrics.com

24034 12

24030 14 \*

24033 26 \*

24032 15

PGP 139 / PGP 139G Grand Parade Size: 68.5" x 91"

**PGP 137 / PGP 137G** Miss America Size: 74.5" x 74.5"

**PGP 138 / PGP 138G** Radiant Size: 64.5" x 64.5"