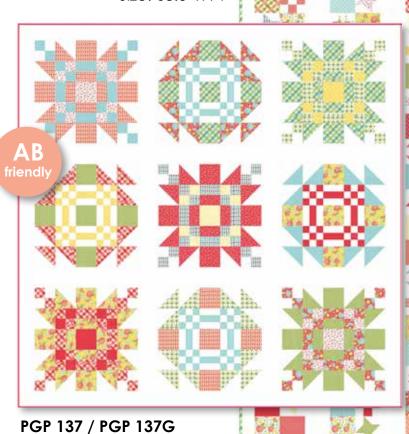

## modafabrics.com

24034 12

24030 14 \*

24033 26 \*

24032 15

PGP 139 / PGP 139G Grand Parade Size: 68.5" x 91"

**PGP 137 / PGP 137G** Miss America Size: 74.5" x 74.5"

**PGP 138 / PGP 138G** Radiant Size: 64.5" x 64.5"