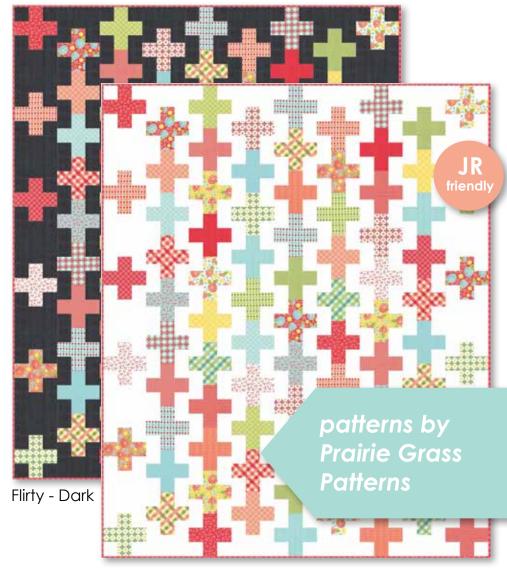

PGP 140 / PGP 140G

Flirty - Light Size: 54.5" x 66.5"

Every summer has a story.