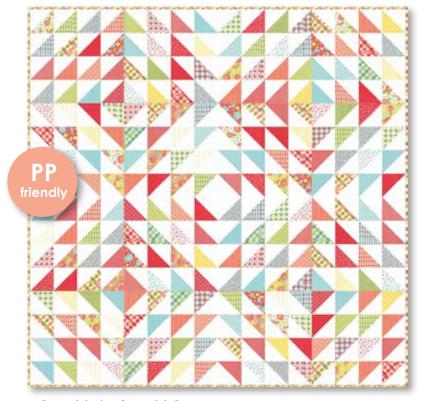

by April Rosenthal of PRAIRIE GRASS PATTERNS \*\*\*

ummerfest is a celebration of Summer - that most magical season. The asphalt feels like a frying pan and the nights are breezy and balmy. Everywhere you look, the colors are bright, vibrant and cheerful – swimsuits, snow cones, tank tops and flip flops. The prints in Summerfest are inspired by fireworks, parades, picnics and flower gardens - the epitome of Summer to me.



PGP 140 / PGP 140G

Flirty - Light Size: 54.5" x 66.5"

Every summer has a story.









## April Delivery



## modafabrics.com





24034 12



24030 14 \*



24033 26 \*



24032 15

PGP 139 / PGP 139G Grand Parade Size: 68.5" x 91"



**PGP 137 / PGP 137G** Miss America Size: 74.5" x 74.5"



**PGP 138 / PGP 138G** Radiant Size: 64.5" x 64.5"



## That's what Moda Dreams are made of.

Follow us on Instagram.



24030

Asst.

Asst.

Low Cal

AB



JR





PP