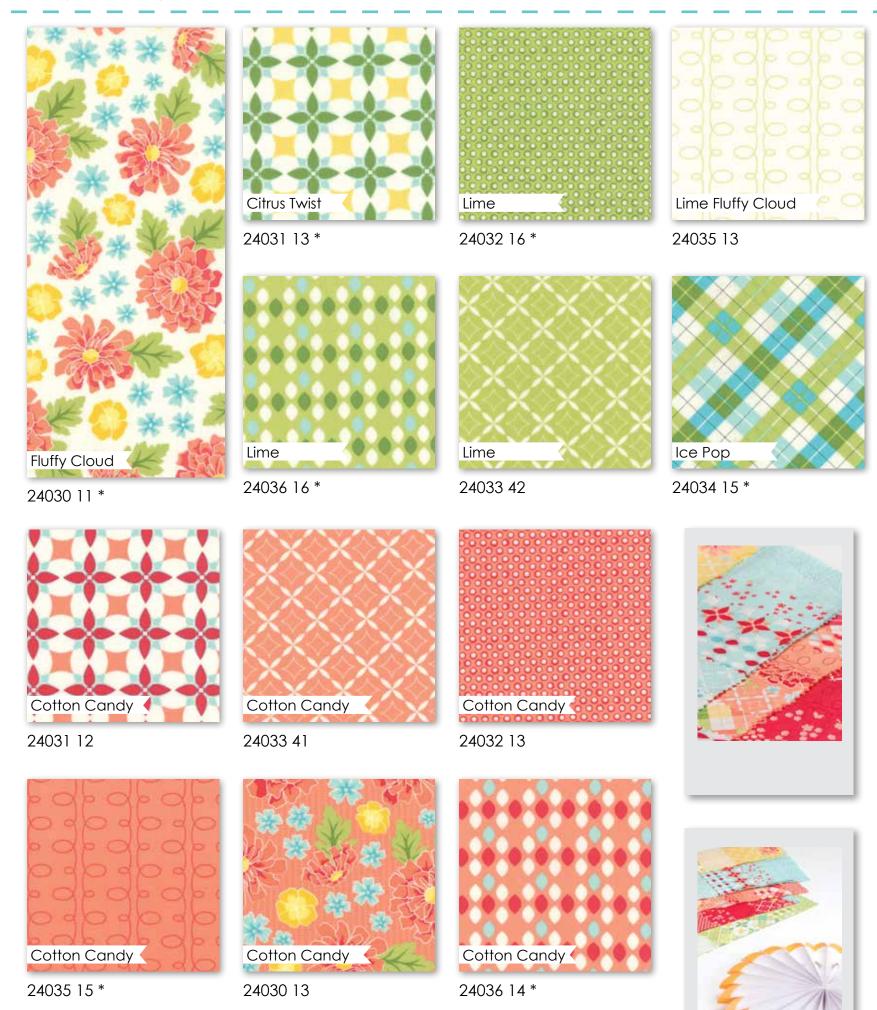

by April Rosenthal of PRAIRIE GRASS PATTERNS \*\*\*

ummerfest is a celebration of Summer - that most magical season. The asphalt feels like a frying pan and the nights are breezy and balmy. Everywhere you look, the colors are bright, vibrant and cheerful – swimsuits, snow cones, tank tops and flip flops. The prints in Summerfest are inspired by fireworks, parades, picnics and flower gardens - the epitome of Summer to me.