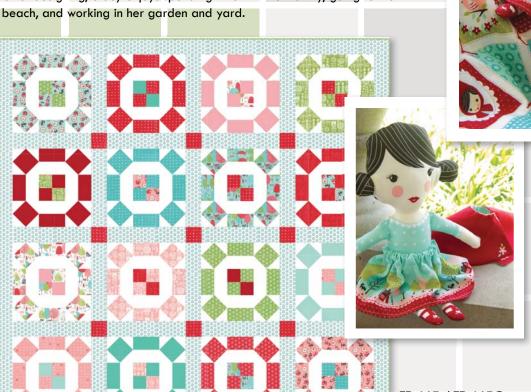

**TB 165 / TB 165G**Puddle Jumping Size: 75" x 75"
Pattern by Thimble Blossoms

20500 11 Reduced to show full panel. Panel measures 36" x 44".

ring the classic Little Red Riding Hood tale to life with this modern fabric collection Lil Red. What better way to tell this story than a sweet cut and sew doll panel with simple instructions to make your own Lil Red complete with her cape, a blanket and pillow to take along to visit Grandma, and of course the Big Bad (and cute) Wolf. Mix and match the fun and whimsical coordinating fabrics within the collection to create an entire fairy tale world!