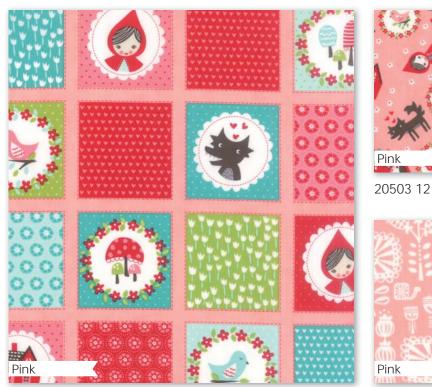

**TB 165 / TB 165G**Puddle Jumping Size: 75" x 75"
Pattern by Thimble Blossoms

20500 11 Reduced to show full panel. Panel measures 36" x 44".

ring the classic Little Red Riding Hood tale to life with this modern fabric collection Lil Red. What better way to tell this story than a sweet cut and sew doll panel with simple instructions to make your own Lil Red complete with her cape, a blanket and pillow to take along to visit Grandma, and of course the Big Bad (and cute) Wolf. Mix and match the fun and whimsical coordinating fabrics within the collection to create an entire fairy tale world!