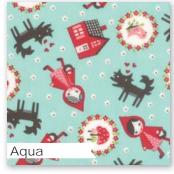

**TB 165 / TB 165G**Puddle Jumping Size: 75" x 75"
Pattern by Thimble Blossoms

20500 11 Reduced to show full panel. Panel measures 36" x 44".

ring the classic Little Red Riding Hood tale to life with this modern fabric collection Lil Red. What better way to tell this story than a sweet cut and sew doll panel with simple instructions to make your own Lil Red complete with her cape, a blanket and pillow to take along to visit Grandma, and of course the Big Bad (and cute) Wolf. Mix and match the fun and whimsical coordinating fabrics within the collection to create an entire fairy tale world!