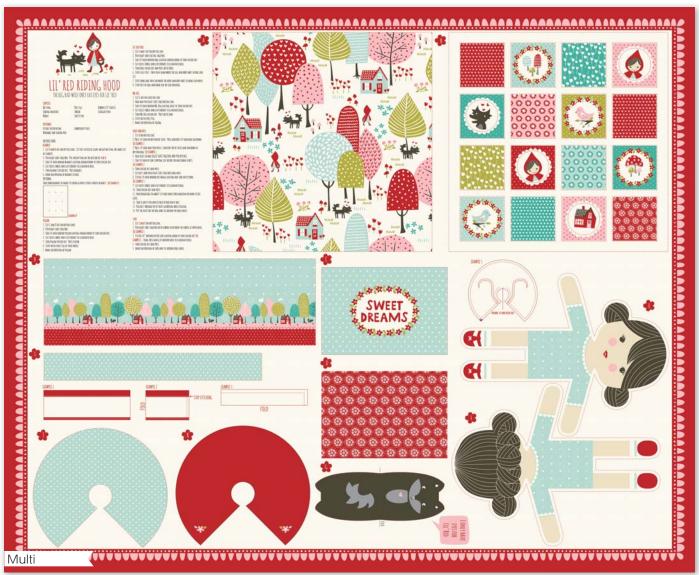

**TB 165 / TB 165G**Puddle Jumping Size: 75" x 75"
Pattern by Thimble Blossoms

20500 11 Reduced to show full panel. Panel measures 36" x 44".

ring the classic Little Red Riding Hood tale to life with this modern fabric collection Lil Red. What better way to tell this story than a sweet cut and sew doll panel with simple instructions to make your own Lil Red complete with her cape, a blanket and pillow to take along to visit Grandma, and of course the Big Bad (and cute) Wolf. Mix and match the fun and whimsical coordinating fabrics within the collection to create an entire fairy tale world!