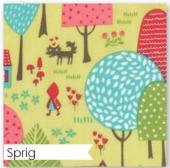

**TB 165 / TB 165G**Puddle Jumping Size: 75" x 75"
Pattern by Thimble Blossoms

20500 11 Reduced to show full panel. Panel measures 36" x 44".

ring the classic Little Red Riding Hood tale to life with this modern fabric collection Lil Red. What better way to tell this story than a sweet cut and sew doll panel with simple instructions to make your own Lil Red complete with her cape, a blanket and pillow to take along to visit Grandma, and of course the Big Bad (and cute) Wolf. Mix and match the fun and whimsical coordinating fabrics within the collection to create an entire fairy tale world!