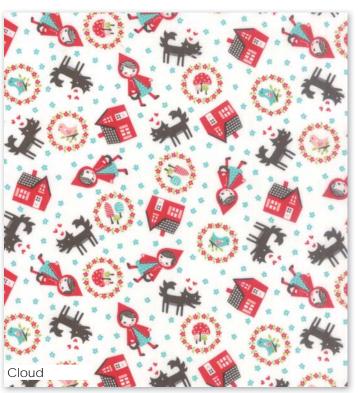

**TB 165 / TB 165G**Puddle Jumping Size: 75" x 75"
Pattern by Thimble Blossoms

20500 11 Reduced to show full panel. Panel measures 36" x 44".

ring the classic Little Red Riding Hood tale to life with this modern fabric collection Lil Red. What better way to tell this story than a sweet cut and sew doll panel with simple instructions to make your own Lil Red complete with her cape, a blanket and pillow to take along to visit Grandma, and of course the Big Bad (and cute) Wolf. Mix and match the fun and whimsical coordinating fabrics within the collection to create an entire fairy tale world!