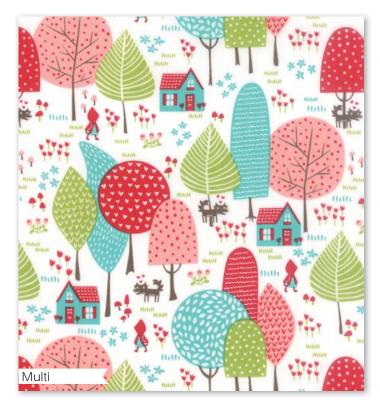

**TB 165 / TB 165G**Puddle Jumping Size: 75" x 75"
Pattern by Thimble Blossoms

20500 11 Reduced to show full panel. Panel measures 36" x 44".

ring the classic Little Red Riding Hood tale to life with this modern fabric collection Lil Red. What better way to tell this story than a sweet cut and sew doll panel with simple instructions to make your own Lil Red complete with her cape, a blanket and pillow to take along to visit Grandma, and of course the Big Bad (and cute) Wolf. Mix and match the fun and whimsical coordinating fabrics within the collection to create an entire fairy tale world!