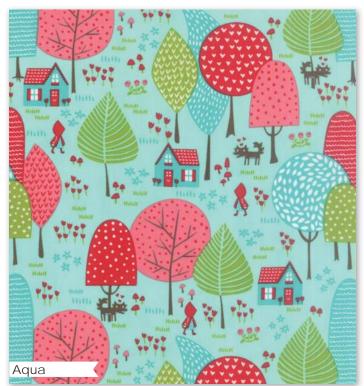

**TB 165 / TB 165G**Puddle Jumping Size: 75" x 75"
Pattern by Thimble Blossoms

20500 11 Reduced to show full panel. Panel measures 36" x 44".

ring the classic Little Red Riding Hood tale to life with this modern fabric collection Lil Red. What better way to tell this story than a sweet cut and sew doll panel with simple instructions to make your own Lil Red complete with her cape, a blanket and pillow to take along to visit Grandma, and of course the Big Bad (and cute) Wolf. Mix and match the fun and whimsical coordinating fabrics within the collection to create an entire fairy tale world!