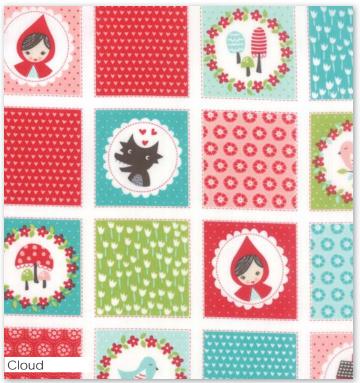

**TB 165 / TB 165G**Puddle Jumping Size: 75" x 75"
Pattern by Thimble Blossoms

20500 11 Reduced to show full panel. Panel measures 36" x 44".

ring the classic Little Red Riding Hood tale to life with this modern fabric collection Lil Red. What better way to tell this story than a sweet cut and sew doll panel with simple instructions to make your own Lil Red complete with her cape, a blanket and pillow to take along to visit Grandma, and of course the Big Bad (and cute) Wolf. Mix and match the fun and whimsical coordinating fabrics within the collection to create an entire fairy tale world!