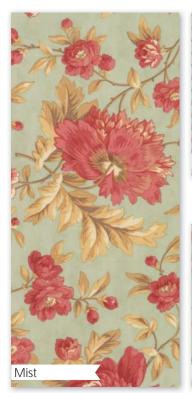

Web pattern -download at modafabrics.com Larkspur Size: 84" x 84"

RQC 131 / RQC 131G Into the Wind Size: 82" x 82" pattern by Miss Rosie's Quilts

44101 15 \* 44100 15

44107 15 44106 15 \* 44105 15

he 3 Sisters are known for their stylishly distinctive mix of vintage French prints featuring opulent florals and paisleys. The soft light of a Spring morning inspired the fresh and inviting color palette of their latest collection, *Larkspur*.