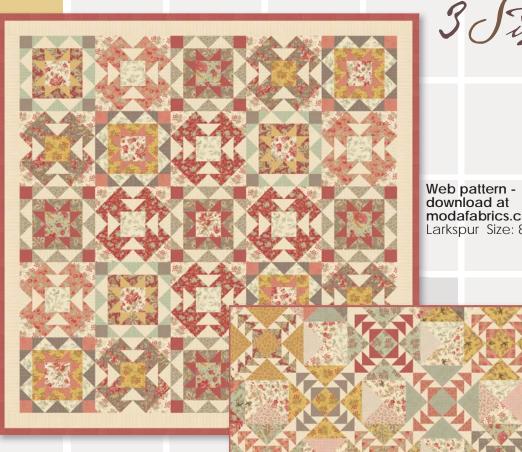

Web pattern -download at modafabrics.com Larkspur Size: 84" x 84"

RQC 131 / RQC 131G Into the Wind Size: 82" x 82" pattern by Miss Rosie's Quilts

44101 15 \* 44100 15

44107 15 44106 15 \* 44105 15

he 3 Sisters are known for their stylishly distinctive mix of vintage French prints featuring opulent florals and paisleys. The soft light of a Spring morning inspired the fresh and inviting color palette of their latest collection, *Larkspur*.