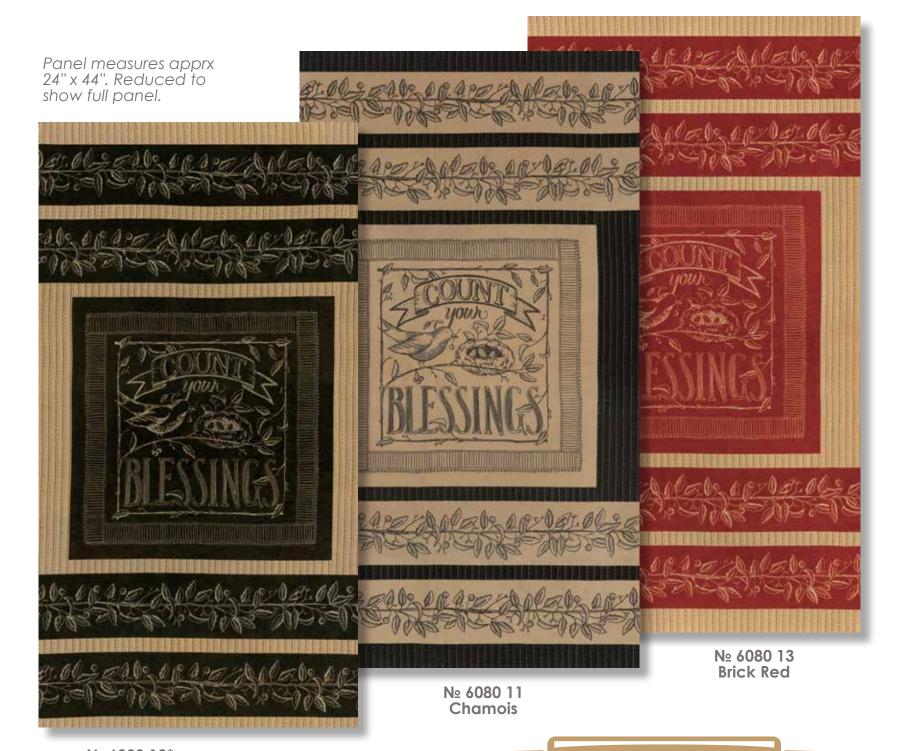

№ 6084 11\* Blackboard

№ 6085 11 Blackboard

№ 6083 11\* Blackboard

Nº 6086 11\* Blackboard

Nº 5746 134 Blackboard

SANTA LOVES THE SAUCE SO I ALWAYS DOUBLE THE RECIPE.

INGREDIENTS:
1/2 C MARGARINE
1 C SUGAR
1/2 TEASPOON VANILLA
1/2 C WHIPPING CREAM