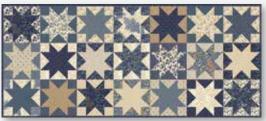

May Delivery

Frivol 11 Shine Size: 55" x 55" Featured: Sew And Sew by Chloe's Closet

June Delivery

Frivol 12 Classic Size: 35" x 15" Featured: Blue Barn by Laundry Basket Quilts

July Delivery