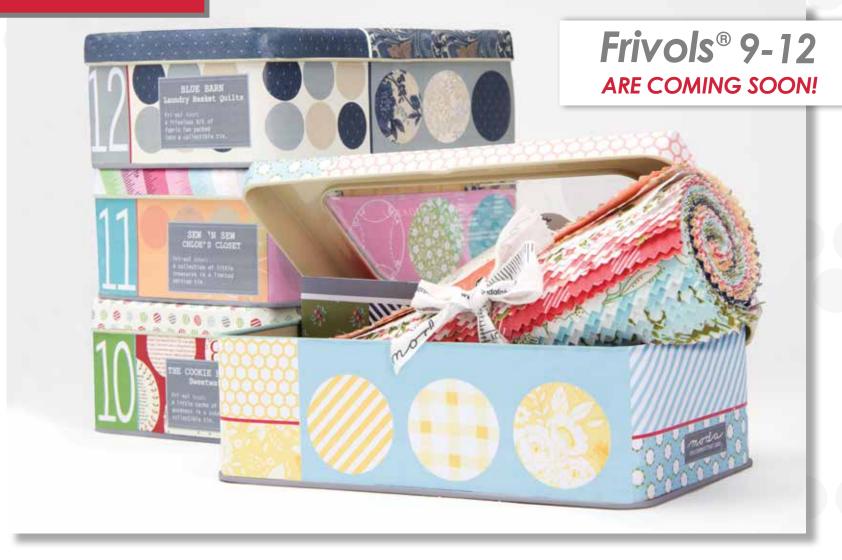

### The most exciting Final 4 you will ever encounter!

If you haven't heard, a Frivol is what you get when you take Moda's latest fabric collections, design original quilts using a new pre-cut, and then package the kits with some little extra treasures in a series of limited and collectible tins! Each tin measures 4.5" x 7.5" and includes 42 - 7" x 7" squares, 1 new Moda quilt pattern, 1 quilt block pattern, and a Frivol surprise or two!

Frivols 9-12 will surely satisfy your final Frivol collectible cravings.

Frivols 9-12 shown here. Auto ship Cost 22.50 ea. 6 pk

Frivol 9 Olive Size: 41" x 41" by Lella Boutique

April Delivery

Frivol 10 Sugar Size: 32" x 32" Featured: Little Miss Sunshine Featured: The Cookie Exchange by Sweetwater

May Delivery

Frivol 11 Shine Size: 55" x 55" Featured: Sew And Sew by Chloe's Closet

June Delivery

Frivol 12 Classic Size: 35" x 15" Featured: Blue Barn by Laundry Basket Quilts

July Delivery