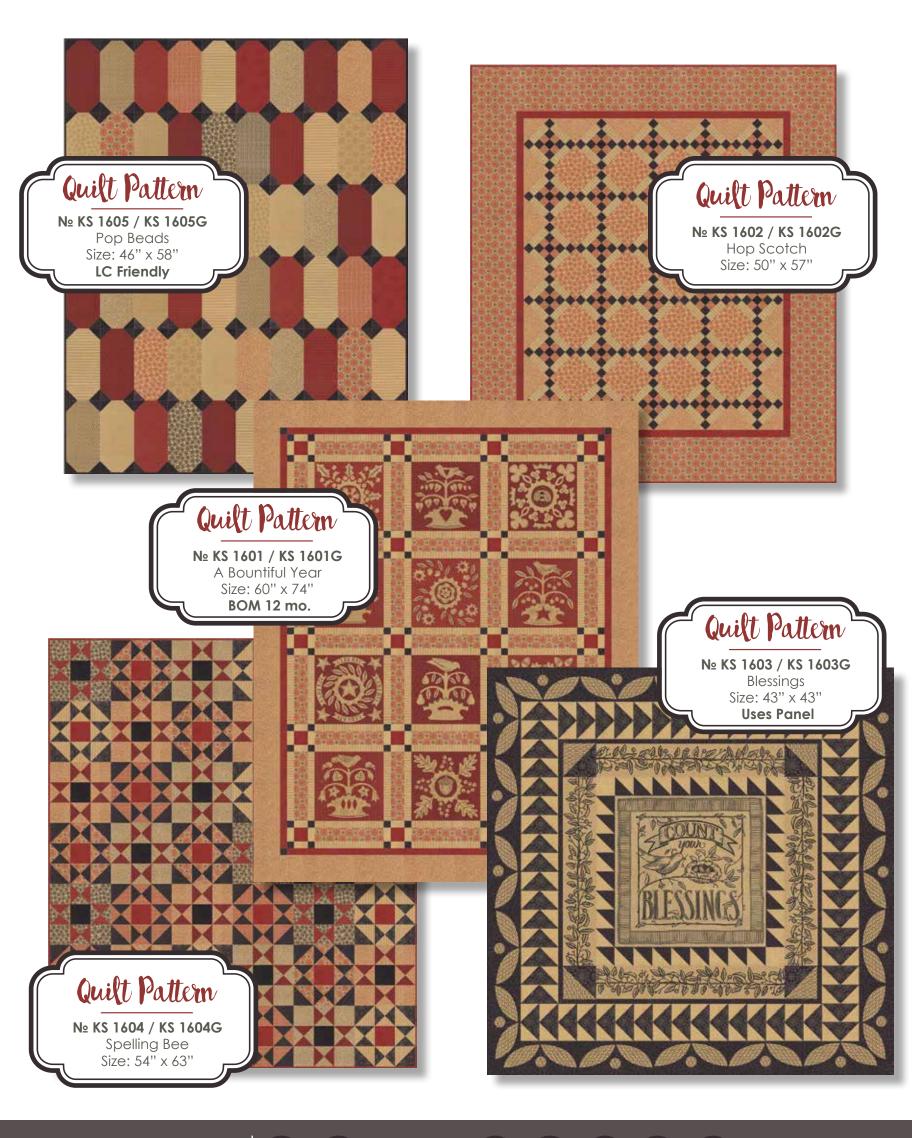

### The most exciting Final 4 you will ever encounter!

If you haven't heard, a Frivol is what you get when you take Moda's latest fabric collections, design original quilts using a new pre-cut, and then package the kits with some little extra treasures in a series of limited and collectible tins! Each tin measures 4.5" x 7.5" and includes 42 - 7" x 7" squares, 1 new Moda quilt pattern, 1 quilt block pattern, and a Frivol surprise or two!

Frivols 9-12 will surely satisfy your final Frivol collectible cravings.

Frivols 9-12 shown here. Auto ship Cost 22.50 ea. 6 pk

Frivol 9 Olive Size: 41" x 41" by Lella Boutique

April Delivery

Frivol 10 Sugar Size: 32" x 32" Featured: Little Miss Sunshine Featured: The Cookie Exchange by Sweetwater

May Delivery

Frivol 11 Shine Size: 55" x 55" Featured: Sew And Sew by Chloe's Closet

June Delivery

Frivol 12 Classic Size: 35" x 15" Featured: Blue Barn by Laundry Basket Quilts

July Delivery