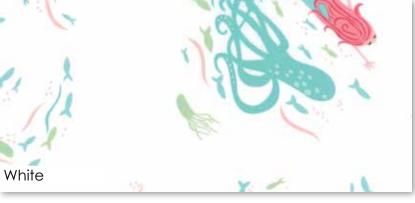

I njoy all the beauty of the sea with this whimsical collection Coral, Queen of the Sea – named after an adventurous little cut-and-sew mermaid. With giant waves and bubbles that tickle your toes, the collection is filled with prints inspired by Coral's adventures swimming through deep-sea gardens with sea creatures.