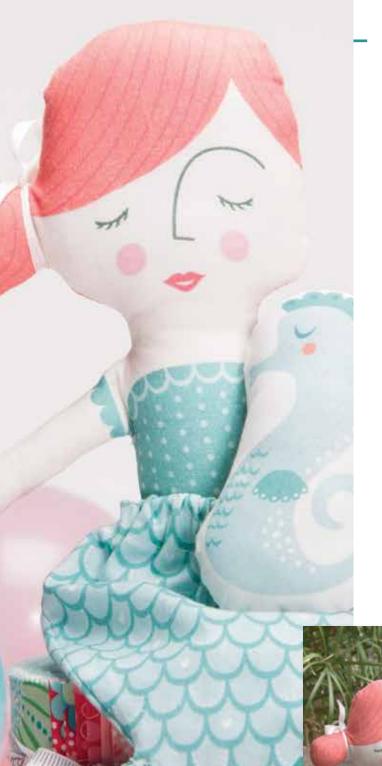

I njoy all the beauty of the sea with this whimsical collection Coral, Queen of the Sea – named after an adventurous little cut-and-sew mermaid. With giant waves and bubbles that tickle your toes, the collection is filled with prints inspired by Coral's adventures swimming through deep-sea gardens with sea creatures.

Panel includes doll, skirt, mermaid fins, sea horse friend, sweet dreams pillow, and mini quilt.

20510 11 Reduced to show full panel. Panel measures 36" x 44".