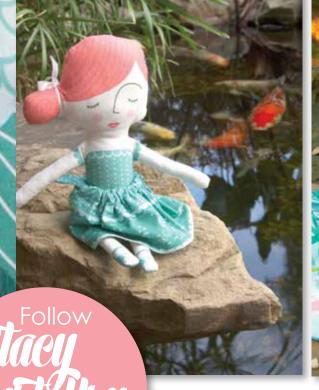

I njoy all the beauty of the sea with this whimsical collection Coral, Queen of the Sea – named after an adventurous little cut-and-sew mermaid. With giant waves and bubbles that tickle your toes, the collection is filled with prints inspired by Coral's adventures swimming through deep-sea gardens with sea creatures.

Panel includes doll, skirt, mermaid fins, sea horse friend, sweet dreams pillow, and mini quilt.

20510 11 Reduced to show full panel. Panel measures 36" x 44".