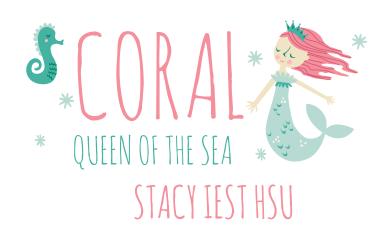

I njoy all the beauty of the sea with this whimsical collection Coral, Queen of the Sea – named after an adventurous little cut-and-sew mermaid. With giant waves and bubbles that tickle your toes, the collection is filled with prints inspired by Coral's adventures swimming through deep-sea gardens with sea creatures.