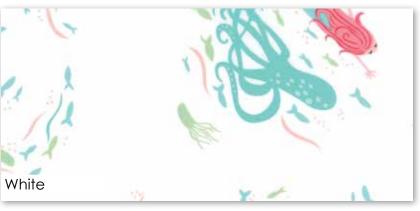

I njoy all the beauty of the sea with this whimsical collection Coral, Queen of the Sea – named after an adventurous little cut-and-sew mermaid. With giant waves and bubbles that tickle your toes, the collection is filled with prints inspired by Coral's adventures swimming through deep-sea gardens with sea creatures.