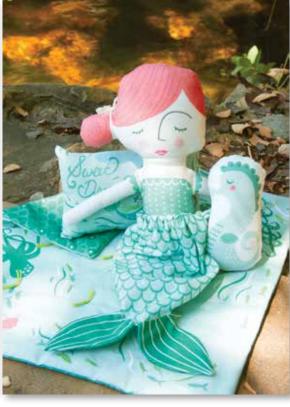

I njoy all the beauty of the sea with this whimsical collection Coral, Queen of the Sea – named after an adventurous little cut-and-sew mermaid. With giant waves and bubbles that tickle your toes, the collection is filled with prints inspired by Coral's adventures swimming through deep-sea gardens with sea creatures.

Panel includes doll, skirt, mermaid fins, sea horse friend, sweet dreams pillow, and mini quilt.

20510 11 Reduced to show full panel. Panel measures 36" x 44".