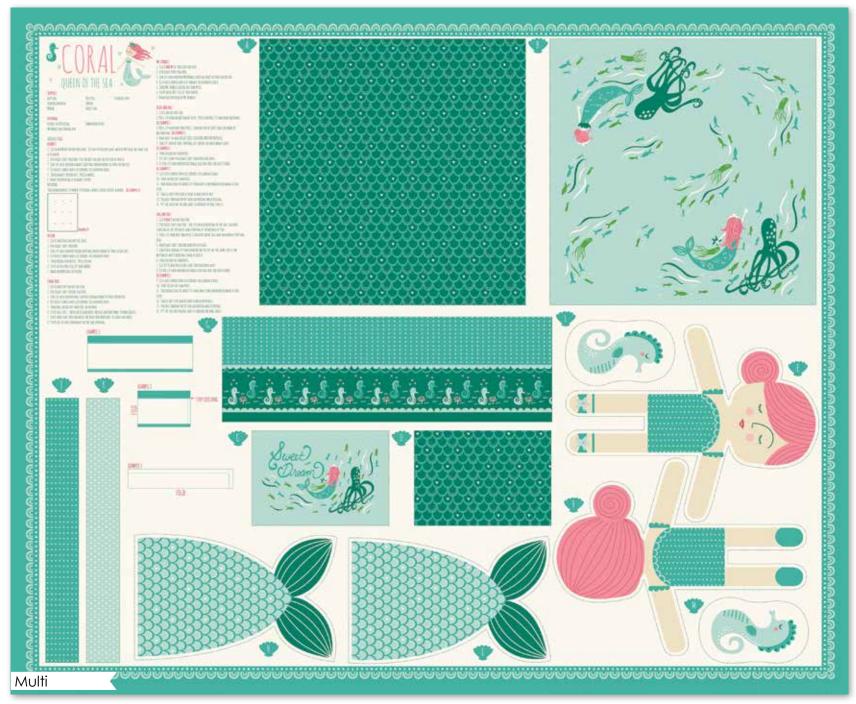

Panel includes doll, skirt, mermaid fins, sea horse friend, sweet dreams pillow, and mini quilt.

20510 11 Reduced to show full panel. Panel measures 36" x 44".