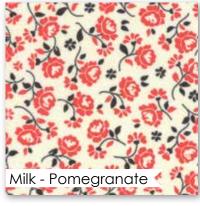

## CHESTNUT STREET FIG TREE & CO

nspired by a recent flea market find, this collection is an interpretation of my beloved "farmhouse-chic" feel that we introduced with Farmhouse. With Chestnut Street, I've have mixed a few of my favorite vintage fabrics with several hand-drawn prints for a fun, eclectic mix of retro and fresh!

Created around a wonderful floral print that came to me as a vintage kitchen curtain, this grouping is filled with retro florals, versatile fillers and background prints! Based around colors like Pomegranate, Fern, Chestnut and Pumpkin, Chestnut Street is a perfect color blend of summer and fall!