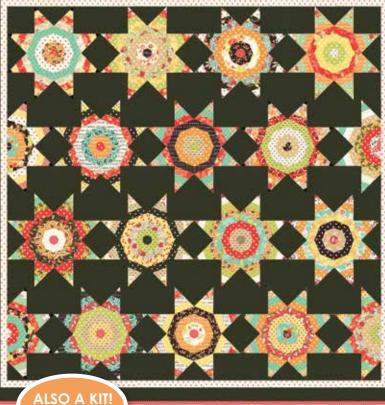

20274 24

September 2016 Delivery

20276 24

FT 1102 / FT 1102G Granny Style Size: 62" x 74" F8 Friendly

20273 11

20274 11 \*

**FT 1104 / FT 1104G** Mini Sugar Swirls Size: 26" x 26"

2016 SPRING MARKET