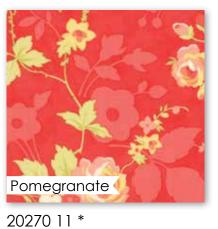

Created around a wonderful floral print that came to me as a vintage kitchen curtain, this grouping is filled with retro florals, versatile fillers and background prints! Based around colors like Pomegranate, Fern, Chestnut and Pumpkin, Chestnut Street is a perfect color blend of summer and fall!

Pomegranate

20276 11 \*

20273 18 \*

20275 18 \*

20276 18

20277 18 \*

**FT 1100 / FT 1100G** Blue Ribbon 9 Block version Size: 77" x 77"

**FT 1100 / FT 1100G** Blue Ribbon