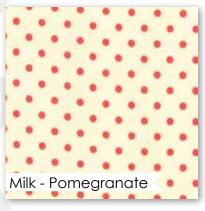

## CHESTNUT STREET FIG TREE & CO

nspired by a recent flea market find, this collection is an interpretation of my beloved "farmhouse-chic" feel that we introduced with Farmhouse. With Chestnut Street, I've have mixed a few of my favorite vintage fabrics with several hand-drawn prints for a fun, eclectic mix of retro and fresh!

Created around a wonderful floral print that came to me as a vintage kitchen curtain, this grouping is filled with retro florals, versatile fillers and background prints! Based around colors like Pomegranate, Fern, Chestnut and Pumpkin, Chestnut Street is a perfect color blend of summer and fall!