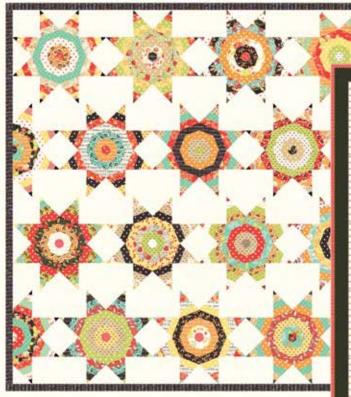

Pomegranate

20276 11 \*

20273 18 \*

20275 18 \*

20276 18

20277 18 \*

**FT 1100 / FT 1100G** Blue Ribbon 9 Block version Size: 77" x 77"

**FT 1100 / FT 1100G** Blue Ribbon