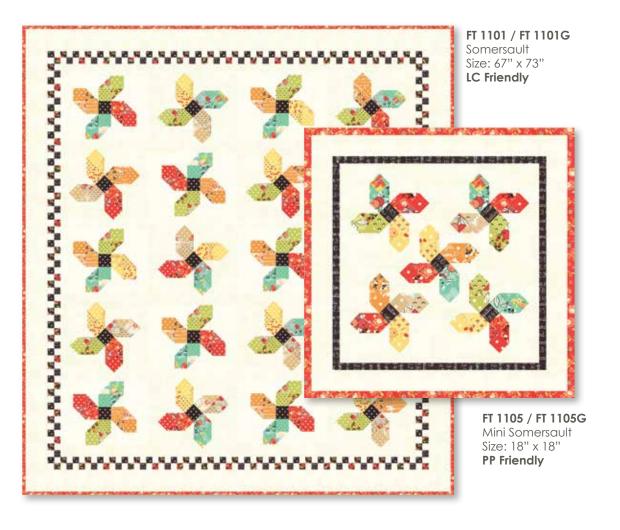

20274 24

September 2016 Delivery

20276 24

FT 1102 / FT 1102G Granny Style Size: 62" x 74" F8 Friendly

20273 11

20274 11 \*

**FT 1104 / FT 1104G** Mini Sugar Swirls Size: 26" x 26"

2016 SPRING MARKET