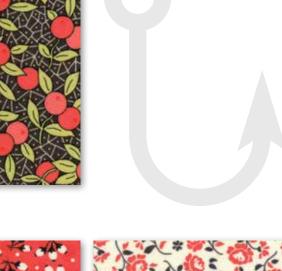

## CHESTNUT STREET FIG TREE & CO

nspired by a recent flea market find, this collection is an interpretation of my beloved "farmhouse-chic" feel that we introduced with Farmhouse. With Chestnut Street, I've have mixed a few of my favorite vintage fabrics with several hand-drawn prints for a fun, eclectic mix of retro and fresh!

Created around a wonderful floral print that came to me as a vintage kitchen curtain, this grouping is filled with retro florals, versatile fillers and background prints! Based around colors like Pomegranate, Fern, Chestnut and Pumpkin, Chestnut Street is a perfect color blend of summer and fall!