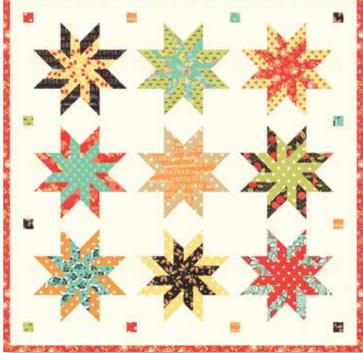

Pomegranate

20276 11 \*

20273 18 \*

20275 18 \*

20276 18

20277 18 \*

**FT 1100 / FT 1100G** Blue Ribbon 9 Block version Size: 77" x 77"

**FT 1100 / FT 1100G** Blue Ribbon