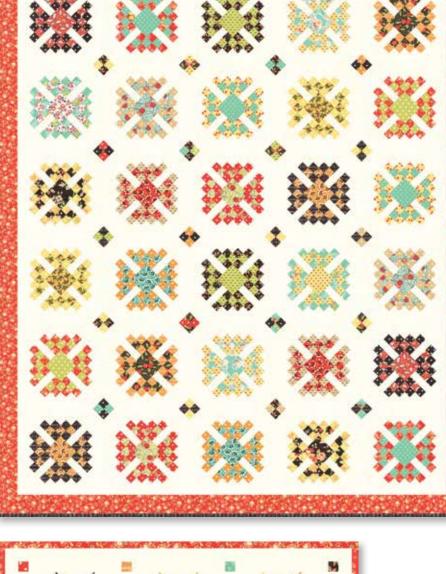

20274 24

September 2016 Delivery

20276 24

FT 1102 / FT 1102G Granny Style Size: 62" x 74" F8 Friendly

20273 11

20274 11 \*

**FT 1104 / FT 1104G** Mini Sugar Swirls Size: 26" x 26"

2016 SPRING MARKET