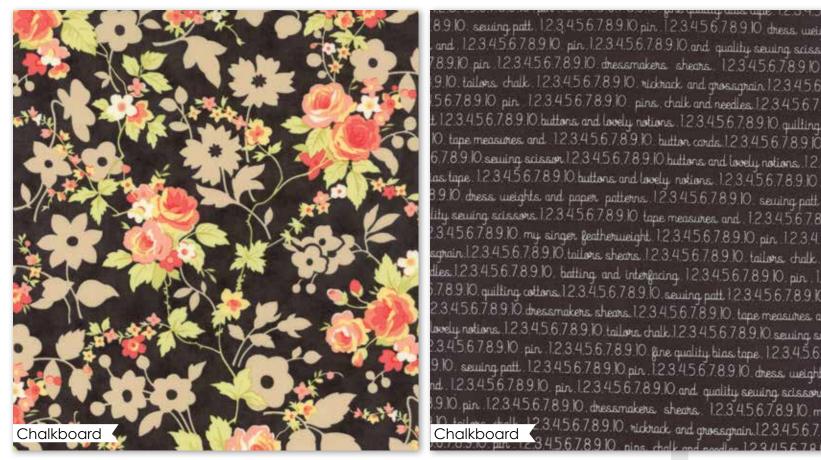

## CHESTNUT STREET FIG TREE & CO

nspired by a recent flea market find, this collection is an interpretation of my beloved "farmhouse-chic" feel that we introduced with Farmhouse. With Chestnut Street, I've have mixed a few of my favorite vintage fabrics with several hand-drawn prints for a fun, eclectic mix of retro and fresh!

Created around a wonderful floral print that came to me as a vintage kitchen curtain, this grouping is filled with retro florals, versatile fillers and background prints! Based around colors like Pomegranate, Fern, Chestnut and Pumpkin, Chestnut Street is a perfect color blend of summer and fall!