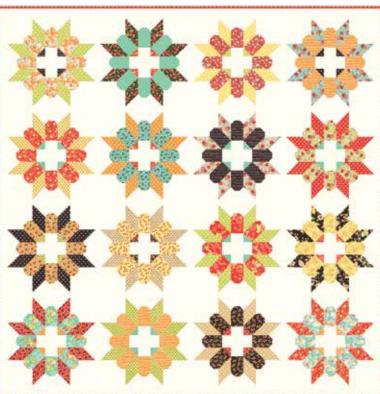

20274 24

September 2016 Delivery

20276 24

FT 1102 / FT 1102G Granny Style Size: 62" x 74" F8 Friendly

20273 11

20274 11 \*

**FT 1104 / FT 1104G** Mini Sugar Swirls Size: 26" x 26"

2016 SPRING MARKET