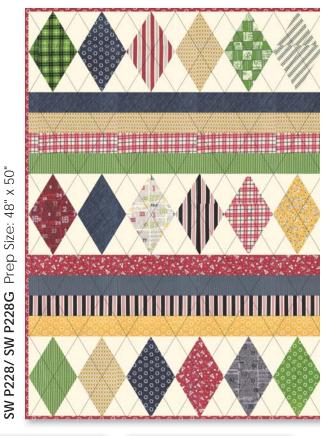

# Sweetwates



SW P230/ SW P230G Home Plate Size: 62" x 62"

FYTHS QUILT IS

JELLY ROLL®

FRIENDLY

## modafabrics.com

## moda August Delivery



5591 11 \*



F THIS QUILT IS LAYER CAKE® FRIENDLY







5592 11 \*

5595 11 \*

ometimes we choose a theme that suits us just perfectly. Varsity is one of those themes. It's not because we are any good at sports. Because we really aren't. What we are good at is watching sports. It's kind of what we do. All the time. From professional football to watching our 12 year old play league basketball, someone around here is always watching sports. So when we relate to the subject matter, the designing is easy.

fter we chose a sports related theme, we were really intent on not making it "cutesy". We wanted something that a teenaged boy or girl would like. Something preppy, that a college quilt could be made from. And while we love the quilts made with all the colors, we encourage quilts made with specific school colors. For instance, if you live