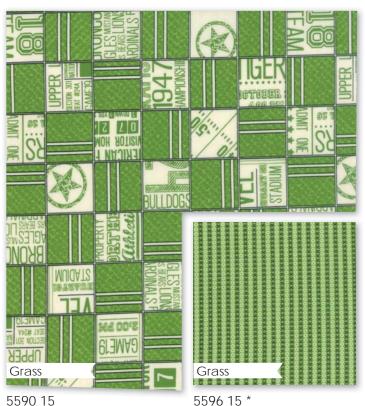

SW P229/ SW P229G The Stadium Size: 56" x 66"

5597 12 \*

5592 22 \*

5593 12

5591 12

5598 11

5596 11

5597 14

5595 14 \*

5594 13

5598 12

5596 13

5592 21 \*

5594 21

5595 23 \*

Practice, Practice