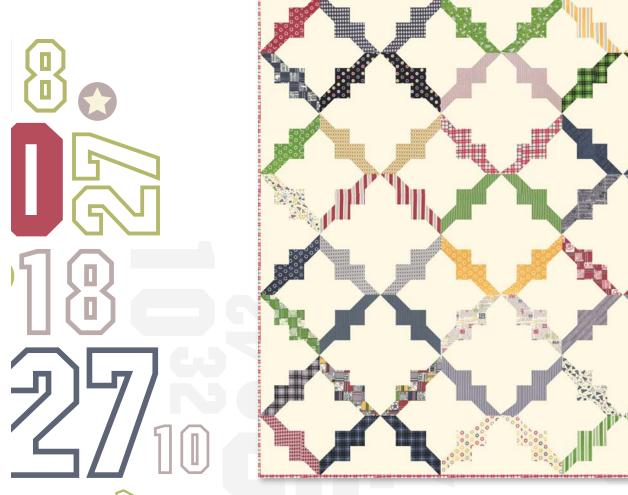

SW P229/ SW P229G The Stadium Size: 56" x 66"

5597 12 \*

5592 22 \*

5593 12

5591 12

5598 11

5596 11

5597 14