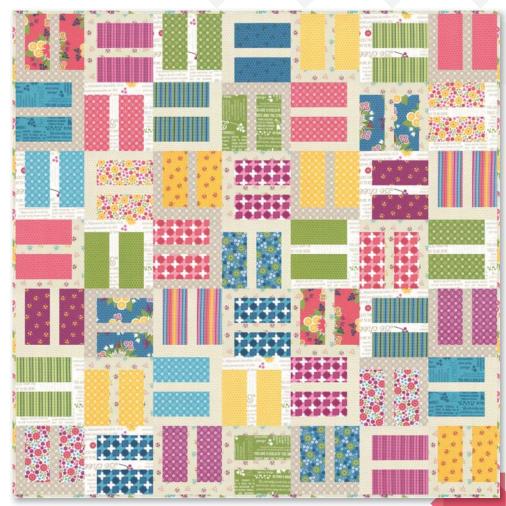

ty, peace, and serenity can be found in any situation.

As the saying goes, bloom where you are planted! **XOXO**, **April** 



Azalea

24025 15 \*



24023 14 \*

24027 14



24027 13 \*





PGP 135/ PGP 135G Cuddly Car Seat & Swaddler





24022 11 \*

24023 15 \*



24026 16

Daisy



24021 17



Multi

24024 11 \*

PGP 133/ PGP 133G Johnny Jump Up A Size: 62" x 71" THIS QUILT IS LAYER CAKE® FRIENDLY F

moda

August Delivery



### August Delivery



PGP 136 / PGP 136G Solstice Size: 61" x 61"

# FYHS QUILT IS FAT QUARTER FRIENDLY



24023 17



24022 16 \*



24021 19





24026 20 \*



24027 17 \*



24020 16 \*



## modafabrics.com





24020 11 \*



24025 11 \*



24023 11 \*



Sing in The shower.



24026 11





August Delivery



24026 18

Sprout



24024 16



24025 19





PGP 134/ PGP 134G Building Blocks Size: 39" x 39"

THIS QUILT IS CHARM PACK FRIENDLY H

MC

IC.

Asst. Asst. Low Cal 24020 10 10

 Delivery: August, 2015

 JR's, LC's, MC's and PP's include two each of 24025 and 24026 11, 12, 14, 16 & 20.

AB

F8

JR

PP