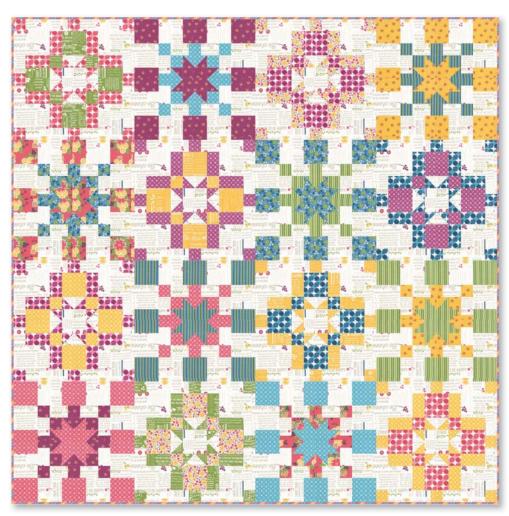

for a few moments. Those few moments were a breathtaking blessing, as we stumbled upon a wide open vista of panoramic views and beautiful blossoming wildflowers. The bickering stopped, the grouchiness faded, and we all took in the majesty of what nature had offered us. *Meadowbloom* is a reflection of this experience, reminding me that beauty, peace, and serenity can be found in any situation.

As the saying goes, bloom where you are planted! **XOXO**, **April** 



Azalea

24025 15 \*



24023 14 \*

24027 14



24027 13 \*





PGP 135/ PGP 135G Cuddly Car Seat & Swaddler





24022 11 \*

24023 15 \*



24026 16

Daisy



24021 17



Multi

24024 11 \*

PGP 133/ PGP 133G Johnny Jump Up A Size: 62" x 71" THIS QUILT IS LAYER CAKE® FRIENDLY F

moda

August Delivery



### August Delivery



PGP 136 / PGP 136G Solstice Size: 61" x 61"

# FYHS QUILT IS FAT QUARTER FRIENDLY



24023 17



24022 16 \*



24021 19





24026 20 \*



24027 17 \*



24020 16 \*



## modafabrics.com





24020 11 \*



24025 11 \*



24023 11 \*



Sing in The shower.



24026 11





August Delivery



24026 18

Sprout



24024 16



24025 19





PGP 134/ PGP 134G Building Blocks Size: 39" x 39"

THIS QUILT IS CHARM PACK FRIENDLY H

MC

IC.

Asst. Asst. Low Cal 24020 10 10

 Delivery: August, 2015

 JR's, LC's, MC's and PP's include two each of 24025 and 24026 11, 12, 14, 16 & 20.

AB

F8

JR

PP