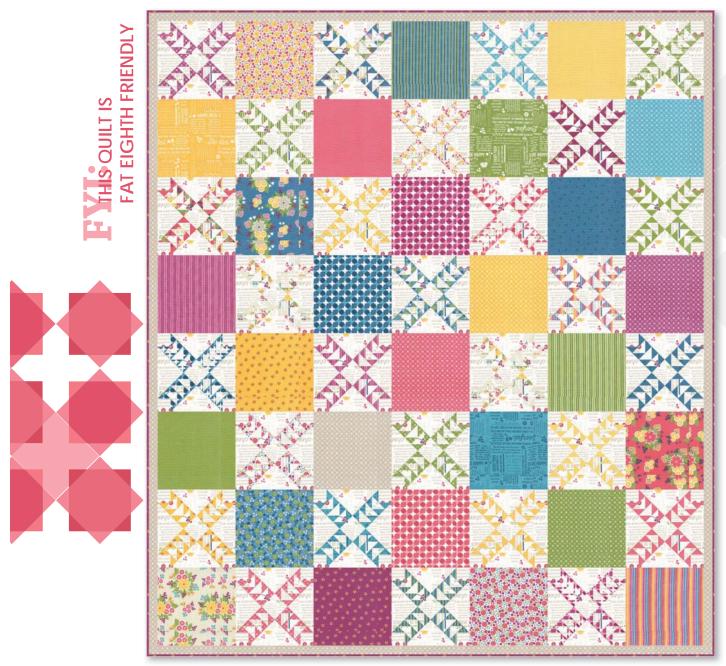

# FYHS QUILT IS FAT QUARTER FRIENDLY

24023 17

24022 16 \*

24021 19

24026 20 \*

24027 17 \*

24020 16 \*