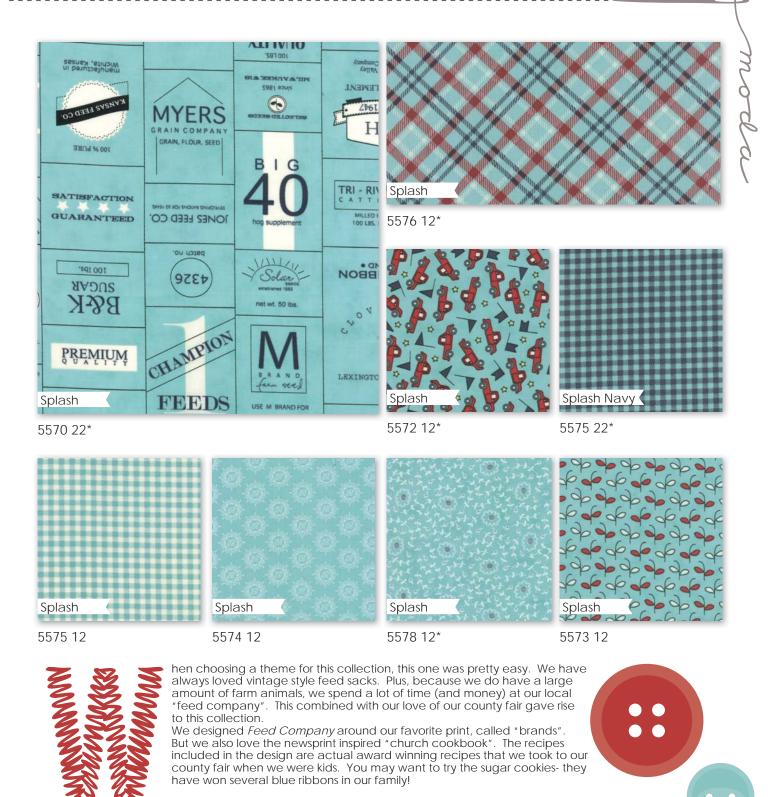

## 2014 FALL QUILT MARKET

5575 15

5577 25\*

5578 15

Navy

5574 15\*

5574 13

\*\*\*\*\*\*\*\*\*