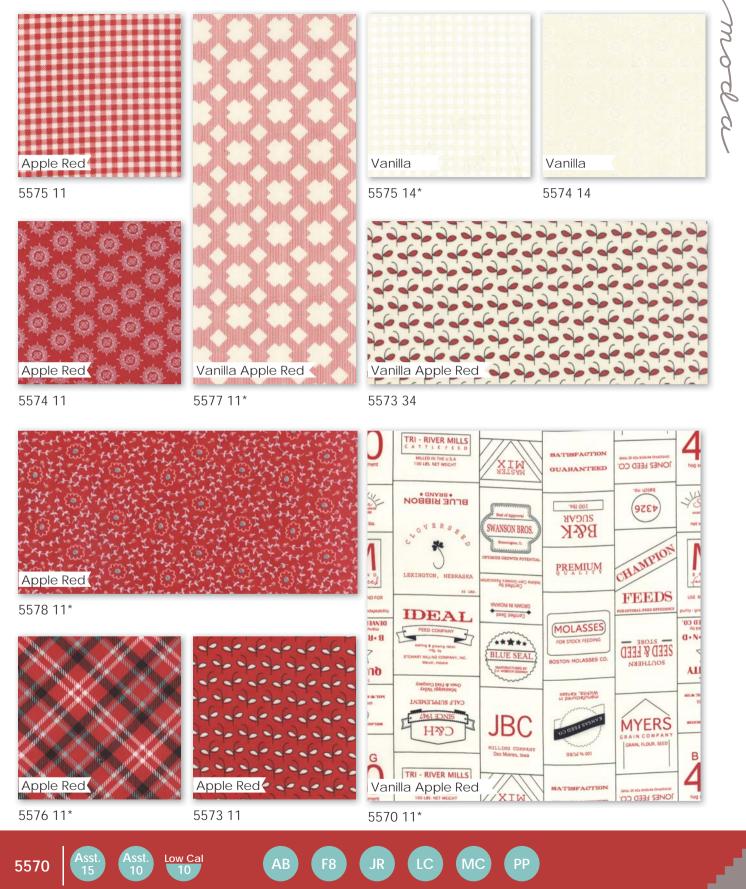

## **MARCH DELIVERY**

• 100% Premium Cotton • 35 Prints JR's, LC's, MC's and PP's include two each of 5574. Delivery: March, 2015