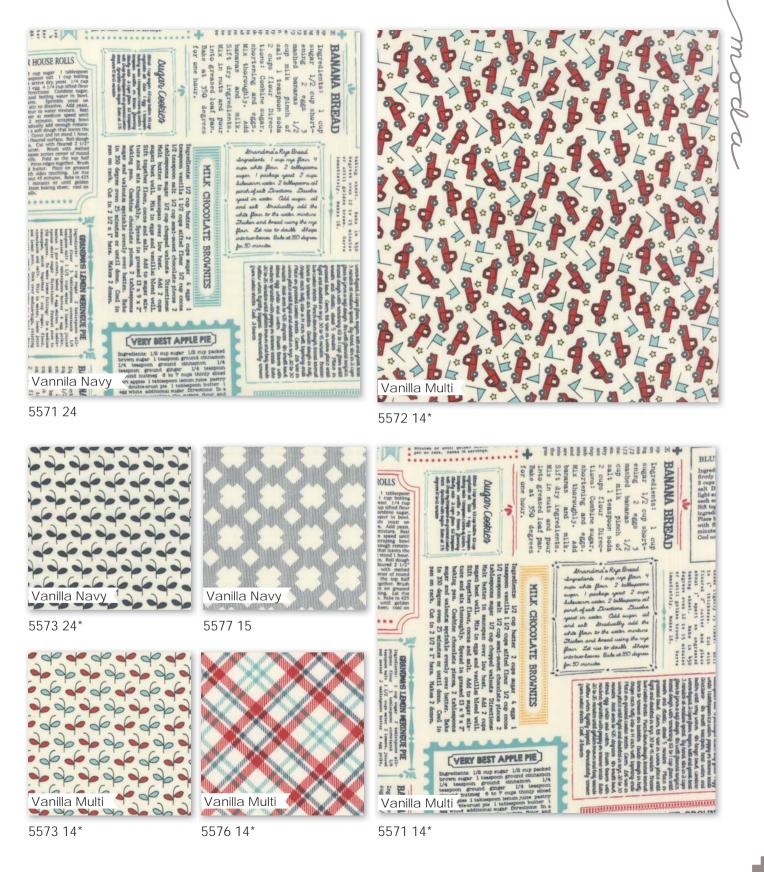

## 2014 FALL QUILT MARKET

5575 15

5577 25\*

5578 15

Navy

5574 15\*

5574 13

\*\*\*\*\*\*\*\*\*