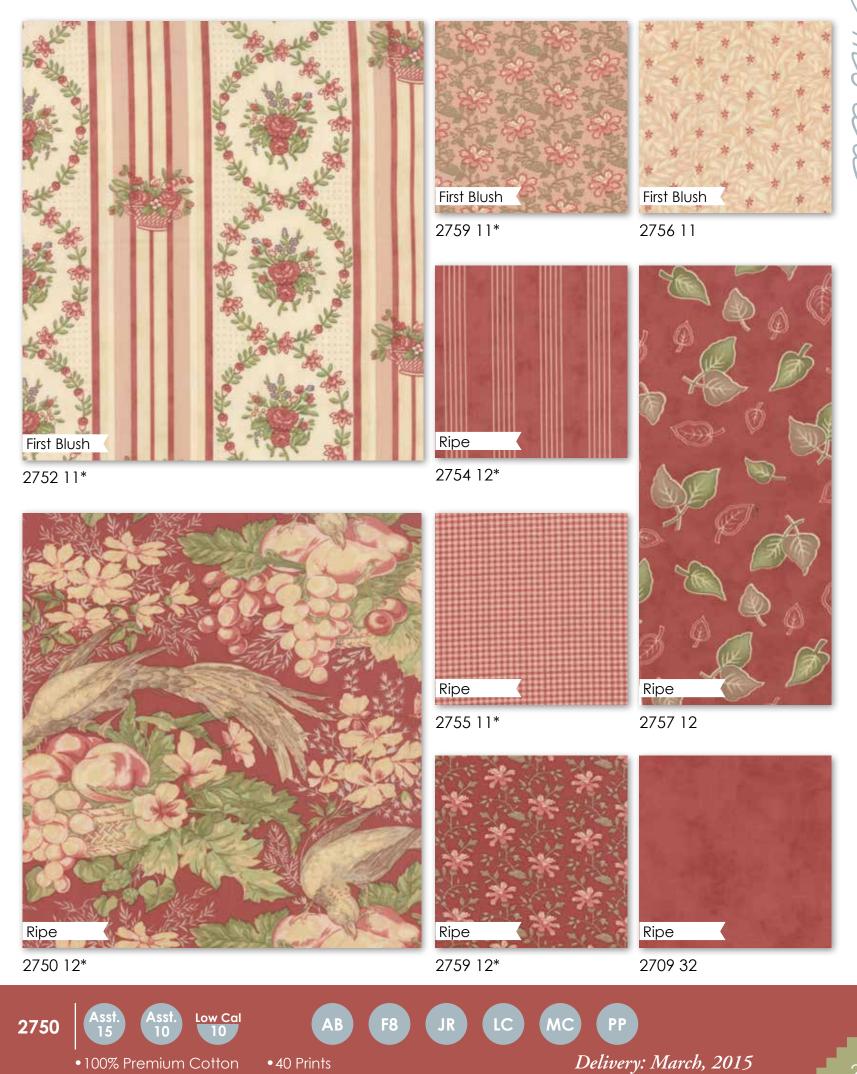

## MARCH DELIVERY

2750 17

2751 17\*

2753 17\*

2758 17

2709 37

2754 27

uring the first warm days of spring, we see winter has finally released its hold as we notice the first buds on the fruit trees in our orchard. As the sun warms the earth, the blossoms burst forth with the promise of the harvest to come. The orchard gives up its treasures freely season after season, year after year. Cherries for pies, grapes for jam and sweet, crunchy apples are there for the taking.

```
Cream Blush
```

2758 27\*

Dry Earth

2755 13\*

2757 13

## MARCH DELIVERY

2751 16\*

2753 16

2750 16\*

2752 16

2759 17\*

2754 15

Leaf

2750 11\*

2756 15

2757 15\*

2751 11

2709 31