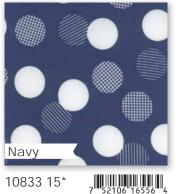

## Color Theory by Vanessa Christenson of V and Co.

With color you can set a mood, attract attention, or make a statement. So whether you are looking for energy and warmth, or cool and calmness, this line encompasses each Color Theory with mostly tone on tone high saturation fabrics and a handful of playful fabrics that combine a few of the colors together. Each fabric can stand alone or to be used together to create a beautiful rainbow of color.





## {JANUARY DELIVERY}





## {JANUARY DELIVERY}



AKIT10830 Color Theory Aurifil Kit





7 52106 16541 0 10831 14\*



7 52106 16567 0 10835 14\*



7 52106 16555 7 10833 14\*



10836 14







7 52106 16535 9 10830 14



10835 15



10830 15\*



10836 15





10833 15\*



7 52106 16550 2

10832 15\*



10831 15









REDUCED TO SHOW PRINT SELVAGE TO SELVAGE -



10800 14

7 52106 98938 2



10800 31

Navy Blue

10800 29

7 52106 04141 7

7 52106 16579 3

10830 HY

7 52106 16533 5

1/2 Yard of all 5 Ombres

VC 1224/ VC 1224G Fade Away Throw Size: 64" x 80" Fade Away Baby Quilt Size: 48" x 48"

10830























100% Premium Cotton • 40 Prints • 6 Bella Solids *Delivery: January, 2015* LC's, MC's and PP's do not include 10800. LC's, MC's and PP's include two each of 10836-13, 14, 15, 16 & 17. Bella Solids are not included in Assortments or Precuts. JJR's include 20 strips, 4 each of ombre 10830.