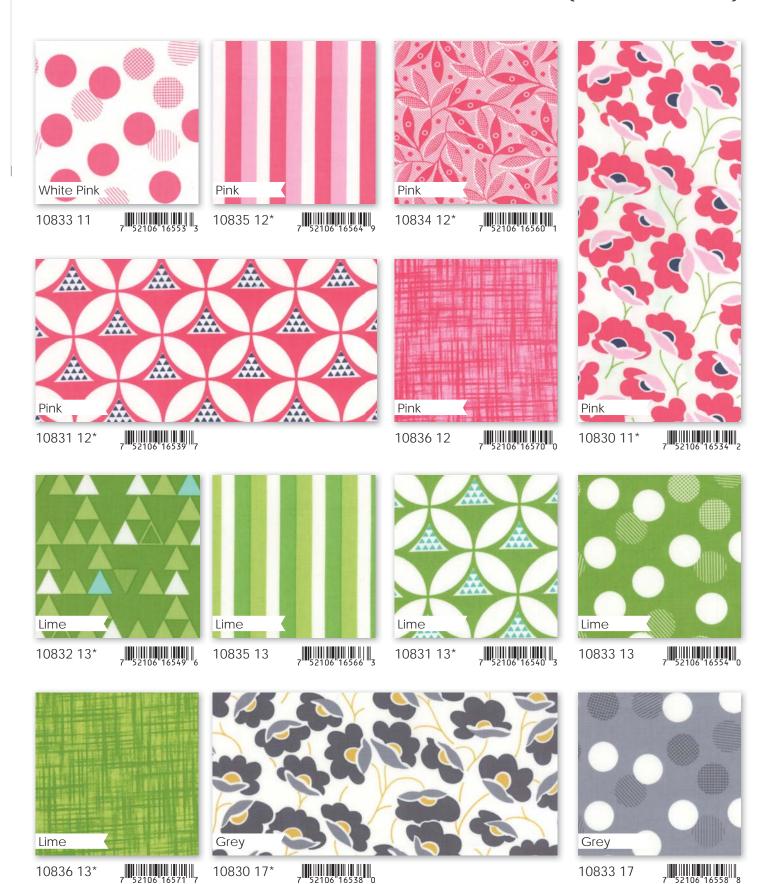

## Color Theory by Vanessa Christenson of V and Co.

With color you can set a mood, attract attention, or make a statement. So whether you are looking for energy and warmth, or cool and calmness, this line encompasses each Color Theory with mostly tone on tone high saturation fabrics and a handful of playful fabrics that combine a few of the colors together. Each fabric can stand alone or to be used together to create a beautiful rainbow of color.