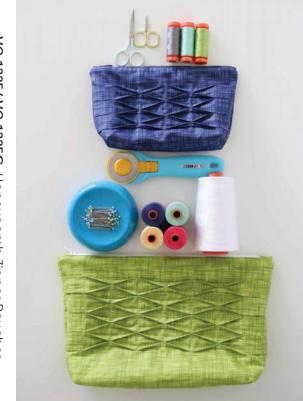

## Color Theory by Vanessa Christenson of V and Co.

With color you can set a mood, attract attention, or make a statement. So whether you are looking for energy and warmth, or cool and calmness, this line encompasses each Color Theory with mostly tone on tone high saturation fabrics and a handful of playful fabrics that combine a few of the colors together. Each fabric can stand alone or to be used together to create a beautiful rainbow of color.





## {JANUARY DELIVERY}





## {JANUARY DELIVERY}



AKIT10830 Color Theory Aurifil Kit





7 52106 16541 0 10831 14\*



7 52106 16567 0 10835 14\*



7 52106 16555 7 10833 14\*



10836 14







7 52106 16535 9 10830 14



10835 15



10830 15\*



10836 15





10833 15\*



7 52106 16550 2

10832 15\*



10831 15









REDUCED TO SHOW PRINT SELVAGE TO SELVAGE -



10800 14

7 52106 98938 2



10800 31

Navy Blue

10800 29

7 52106 04141 7

7 52106 16579 3

10830 HY

7 52106 16533 5

1/2 Yard of all 5 Ombres

VC 1224/ VC 1224G Fade Away Throw Size: 64" x 80" Fade Away Baby Quilt Size: 48" x 48"

10830























100% Premium Cotton • 40 Prints • 6 Bella Solids *Delivery: January, 2015* LC's, MC's and PP's do not include 10800. LC's, MC's and PP's include two each of 10836-13, 14, 15, 16 & 17. Bella Solids are not included in Assortments or Precuts. JJR's include 20 strips, 4 each of ombre 10830.