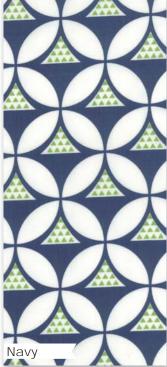

## Color Theory by Vanessa Christenson of V and Co.

With color you can set a mood, attract attention, or make a statement. So whether you are looking for energy and warmth, or cool and calmness, this line encompasses each Color Theory with mostly tone on tone high saturation fabrics and a handful of playful fabrics that combine a few of the colors together. Each fabric can stand alone or to be used together to create a beautiful rainbow of color.





## {JANUARY DELIVERY}





## {JANUARY DELIVERY}



AKIT10830 Color Theory Aurifil Kit





7 52106 16541 0 10831 14\*



7 52106 16567 0 10835 14\*



7 52106 16555 7 10833 14\*



10836 14







7 52106 16535 9 10830 14



10835 15



10830 15\*



10836 15





10833 15\*



7 52106 16550 2

10832 15\*



10831 15









REDUCED TO SHOW PRINT SELVAGE TO SELVAGE -



10800 14

7 52106 98938 2



10800 31

Navy Blue

10800 29

7 52106 04141 7

7 52106 16579 3

10830 HY

7 52106 16533 5

1/2 Yard of all 5 Ombres

VC 1224/ VC 1224G Fade Away Throw Size: 64" x 80" Fade Away Baby Quilt Size: 48" x 48"

10830























100% Premium Cotton • 40 Prints • 6 Bella Solids *Delivery: January, 2015* LC's, MC's and PP's do not include 10800. LC's, MC's and PP's include two each of 10836-13, 14, 15, 16 & 17. Bella Solids are not included in Assortments or Precuts. JJR's include 20 strips, 4 each of ombre 10830.