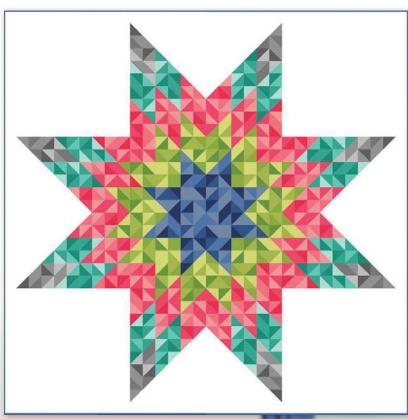

1/2 Yard of all 5 Ombres

VC 1224/ VC 1224G Fade Away Throw Size: 64" x 80" Fade Away Baby Quilt Size: 48" x 48"

10830

100% Premium Cotton • 40 Prints • 6 Bella Solids *Delivery: January, 2015* LC's, MC's and PP's do not include 10800. LC's, MC's and PP's include two each of 10836-13, 14, 15, 16 & 17. Bella Solids are not included in Assortments or Precuts. JJR's include 20 strips, 4 each of ombre 10830.