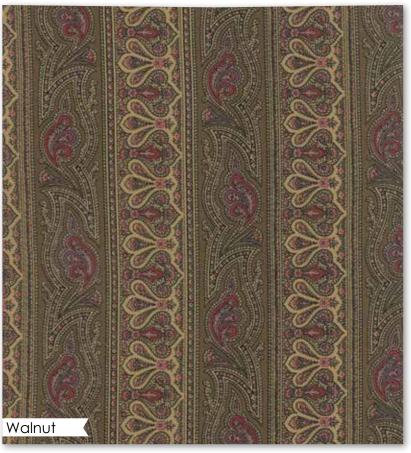

## Sixteenth in a Series

Mill Book Series

Circa 1892

Howard Marcus

moda

modaKIT

he latest collection in the Collection for a Cause Series from Moda reproduces fabrics from a circa 1892 French mill book.
The mill book contains hundreds of antique swatches documenting prints of the time. Authentic in color and in scale, this beautiful collection showcases the fine, delicate print quality of the period. The 1892 mill book is part of the Howard Marcus Collection.