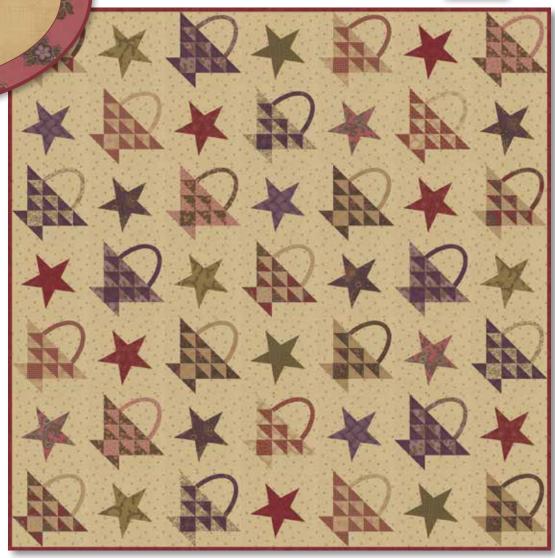

## Sixteenth in a Series

Mill Book Series

Circa 1892

Howard Marcus

moda

modaKIT

he latest collection in the Collection for a Cause Series from Moda reproduces fabrics from a circa 1892 French mill book.
The mill book contains hundreds of antique swatches documenting prints of the time. Authentic in color and in scale, this beautiful collection showcases the fine, delicate print quality of the period. The 1892 mill book is part of the Howard Marcus Collection.

Moda's owner and founder, Howard Marcus Dunn, continues to share his passion for giving by donating proceeds from his Collections for a Cause fabrics to various charities and causes.

KIT46200 / PS46200 Collection Mill Book 1892 Size: 70" x 70"