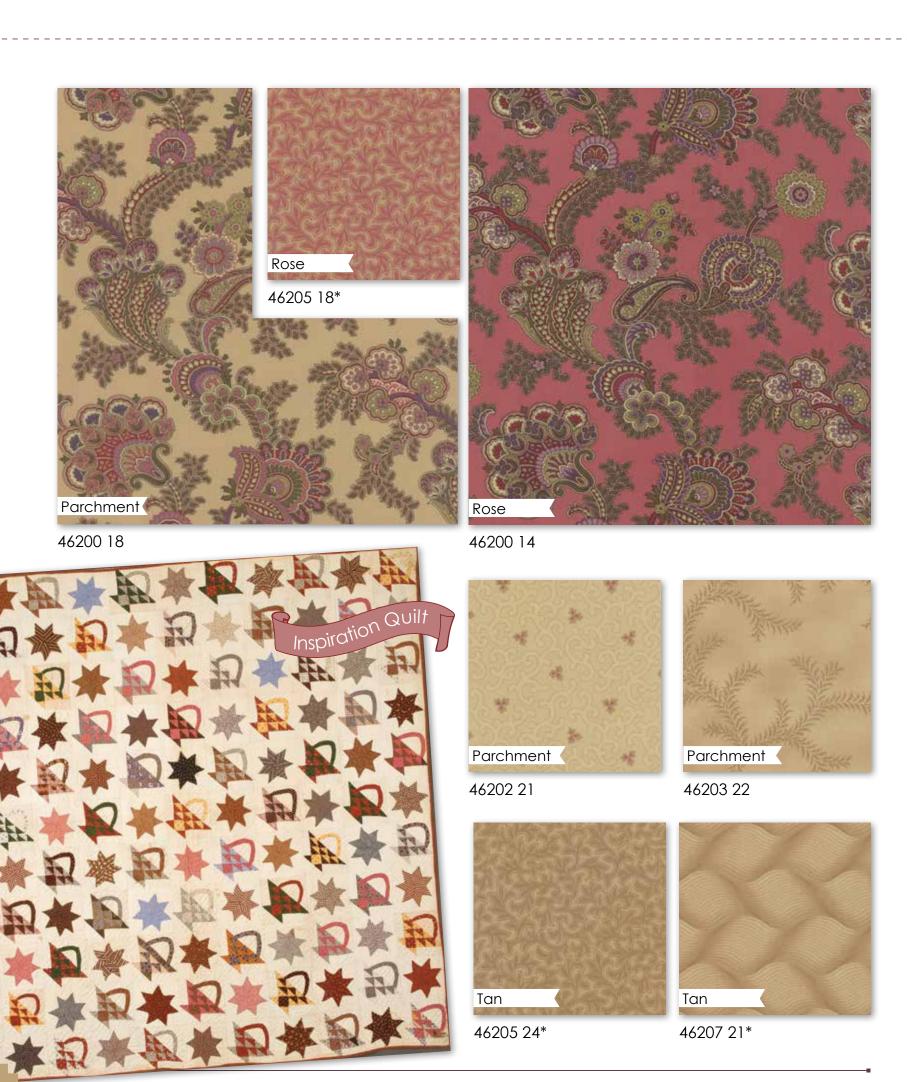

This 1890 quilt, Baskets and Stars-from the Texas Quilt Museum's collection, was the inspiration for the Collection Mill Book Circa 1892 quilt. We fell in love with the baskets, but changed the unusal 7 point star to a Lone Star to give our quilt that Texas flair!