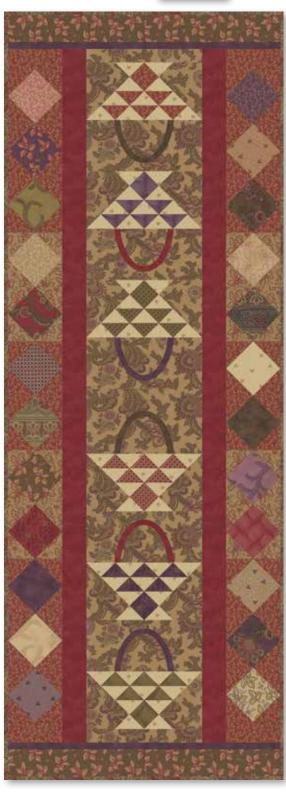

This 1890 quilt, Baskets and Stars-from the Texas Quilt Museum's collection, was the inspiration for the Collection Mill Book Circa 1892 quilt. We fell in love with the baskets, but changed the unusal 7 point star to a Lone Star to give our quilt that Texas flair!

46201 15 46204 15\*

46171 40

46208 20

46207 19\*

46200 15

moda

KIT46201 / KIT46201G Collection Mill Book1892 Table Runner Size: 20" x 55"

46200