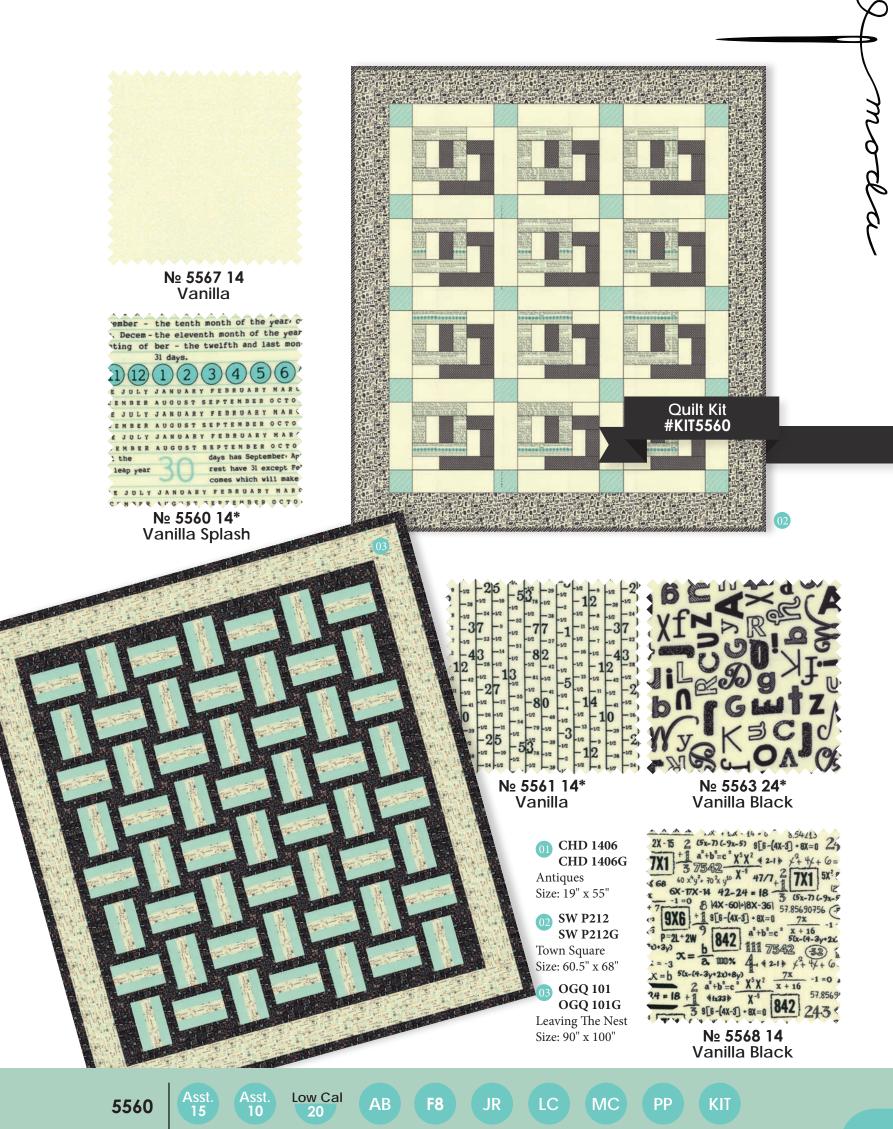

01 SW P214 SW P214G

Rugby Size: 60.5" x 60.5"

02 SW P210 SW P210G

Math Class Size: 66" x 69"

SW P211 SW P211G Picnic Plaid Size: 63" x 75"

Nº 5568 11 Kraft

Nº 5564 24\* Vanilla

Nº 5563 14 Multi