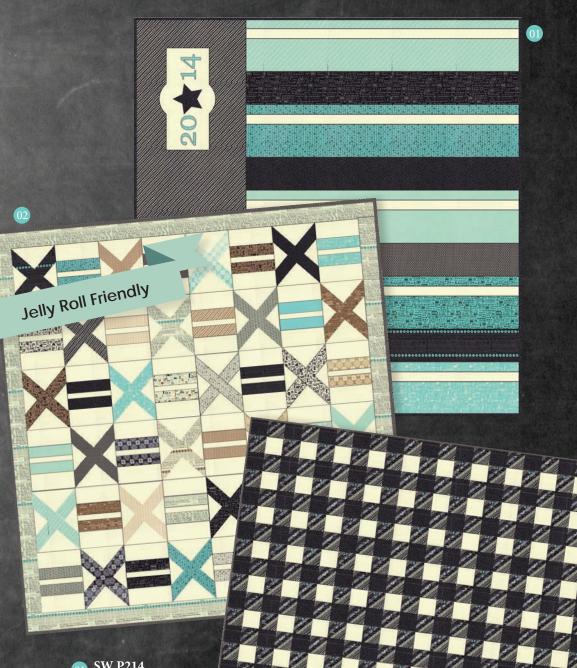

01 SW P214 SW P214G

Rugby Size: 60.5" x 60.5"

02 SW P210 SW P210G

Math Class Size: 66" x 69"

SW P211 SW P211G Picnic Plaid Size: 63" x 75"

Nº 5568 11 Kraft

Nº 5564 24\* Vanilla

Nº 5563 14 Multi