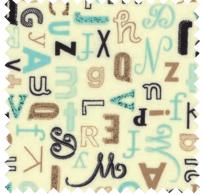

## 

by Sweetwater

ur inspiration for Elementary came from one of our most popular fabric lines. We frequently get e-mails asking when we are coming out with a second version of our first fabric line for Moda, Authentic. We generally don't like to repeat a collection using the exact same colors, so we thought we would do something similar to Authentic but change it up a bit. We kept the black, cream and tan, but replaced the lime green in the original collection with our new favorite colora beautiful light blue. We love the result and think it compliments Authentic beautifully. The theme is very school-like, but not too juvenile. We love it for all different kinds of projects, especially those for boys. The Rugby pattern is perfect for