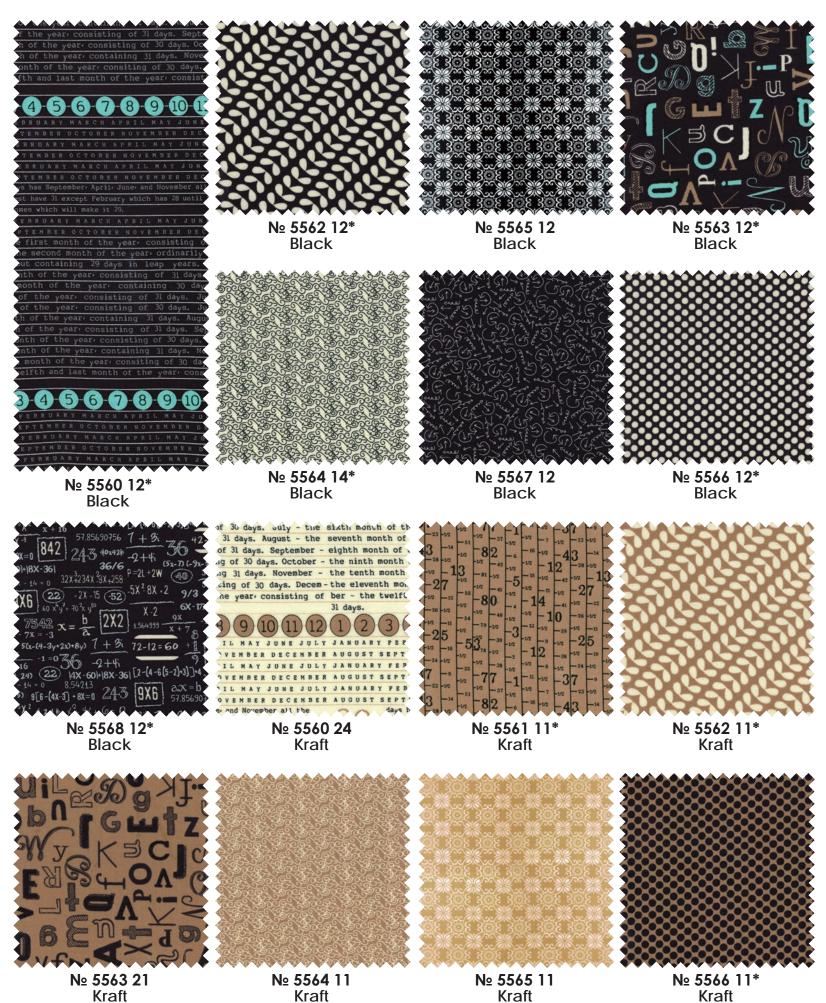

01 SW P214 SW P214G

Rugby Size: 60.5" x 60.5"

02 SW P210 SW P210G

Math Class Size: 66" x 69"

SW P211 SW P211G Picnic Plaid Size: 63" x 75"

Nº 5568 11 Kraft

Nº 5564 24\* Vanilla

Nº 5563 14 Multi

Nº 5567 22\* Multi

Nº 5561 13\* Splash

Nº 5562 14 Splash

Nº 5563 23\* Splash

Nº 5565 13\*

Splash

Nº 5566 13 Splash

Nº 5567 13\* Splash

Nº 5568 13\* Splash

• 100% Premium Cotton • 32 Prints

Jr's, LC's, MC's and PP's include two each of 5566, 5567 and 5564-24.

Delivery: August, 2014