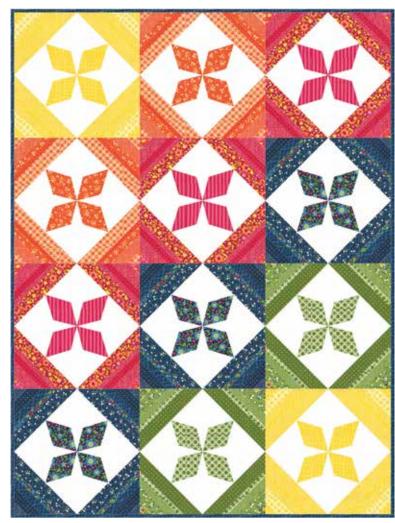

moda

**№ PGP 130/PGP 130G** Modern Hex Size: 64" x 91"

**№ PGP 131/PGP 131G** Whirlwind Size: 37"x 49"

**№ PGP 132/PGP 132G** First Date Size: 67" x 87"

Nº 24017 17 Leaf

24010 Asst

Low Cal 20