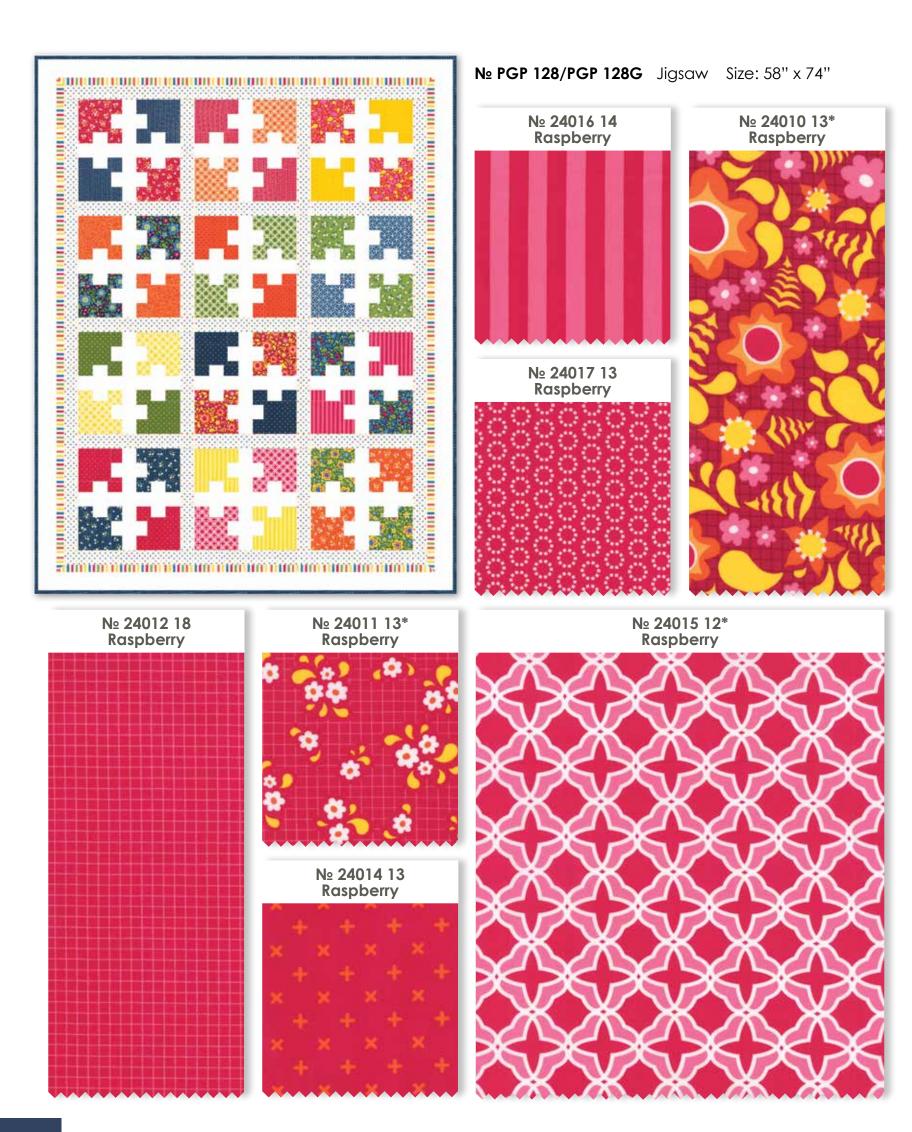

moda

**№ PGP 130/PGP 130G** Modern Hex Size: 64" x 91"

**№ PGP 131/PGP 131G** Whirlwind Size: 37"x 49"

**№ PGP 132/PGP 132G** First Date Size: 67" x 87"

Nº 24017 17 Leaf

24010 Asst

Low Cal 20