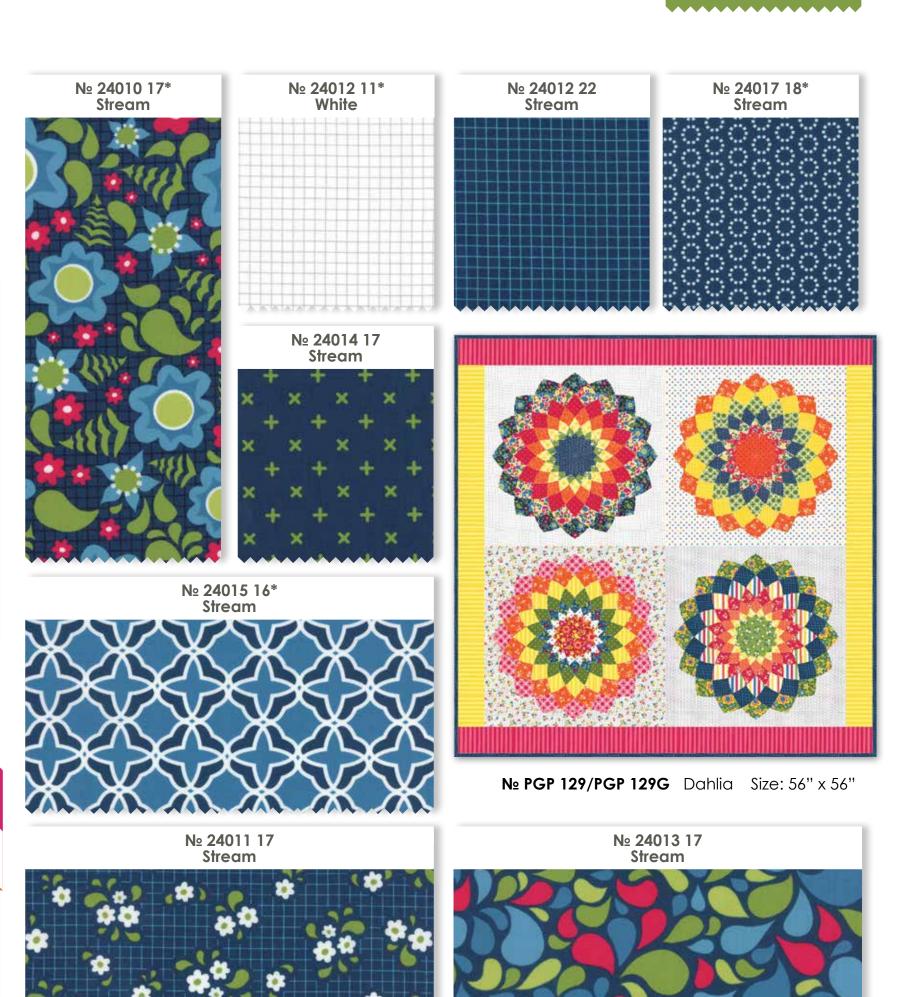

moda

**№ PGP 130/PGP 130G** Modern Hex Size: 64" x 91"

**№ PGP 131/PGP 131G** Whirlwind Size: 37"x 49"

**№ PGP 132/PGP 132G** First Date Size: 67" x 87"

Nº 24017 17 Leaf

24010 Asst

Low Cal 20