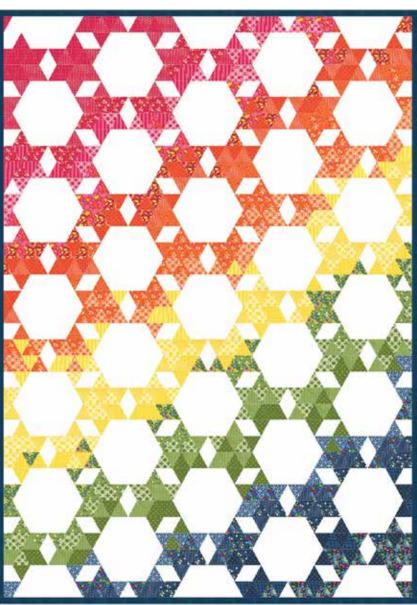

moda

**№ PGP 130/PGP 130G** Modern Hex Size: 64" x 91"

**№ PGP 131/PGP 131G** Whirlwind Size: 37"x 49"

**№ PGP 132/PGP 132G** First Date Size: 67" x 87"

Nº 24017 17 Leaf

24010 Asst

Low Cal 20