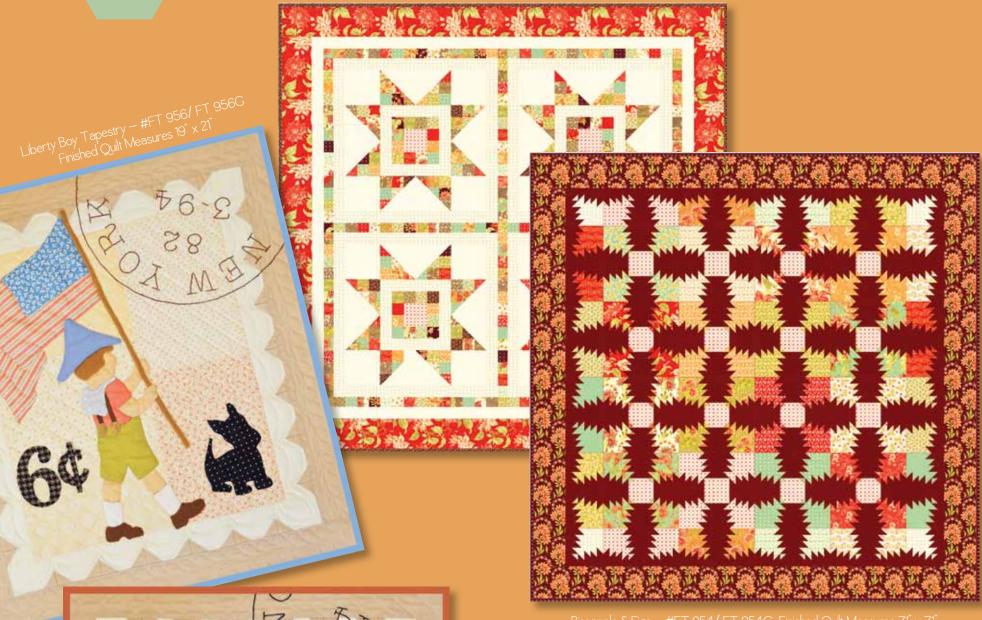

Fig Tree & Co.

Marigold – #FT 953/ FT 953G Finished Quilt Measures 72" x 72"

Sparkle – #FT 955/ FT 955G Finished Oult Measures 75" x 75"

Pineapple & Figs — #FT 954/ FT 954G Finished Quilt Measures 71" x 7"

Cinderelly Pumpkins Tapestry — #FT 957/ FT 957G Finished Quilt Measures 19" x 21"