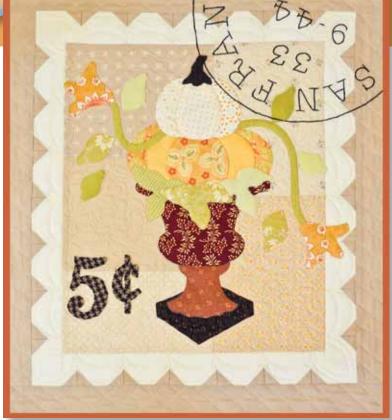

Fig Tree & Co.





Marigold – #FT 953/ FT 953G Finished Quilt Measures 72" x 72"











Sparkle – #FT 955/ FT 955G Finished Oult Measures 75" x 75"



Pineapple & Figs — #FT 954/ FT 954G Finished Quilt Measures 71" x 7"



Cinderelly Pumpkins Tapestry — #FT 957/ FT 957G Finished Quilt Measures 19" x 21"

## October Delivery

SKUS: 40 PRINTS, CONTENT: 100% COTTON

## PRINTS:

ASST. 20190-15 15 YARDS OF EACH
ASST. 20190-12 12 YARDS OF EACH
ASST. 20190-10 10 YARDS OF EACH
ASST. 20190-10H 10 YARDS OF 20 SKUS\*
20190AB BUNDLE: 40 SKUS 18"X 22"
20190JR JELLYROLL - (40) 2½" X 45" STRIPS - PK 4
20190LC LAYER CAKE - (42) 10"X 10" SQUARES - PK 4
20190PP (42) 5"X5" SQUARES - PK 12
20190MC (42) 2½" SQUARES - MULTIPLE 24

## Fig Tree & Co.