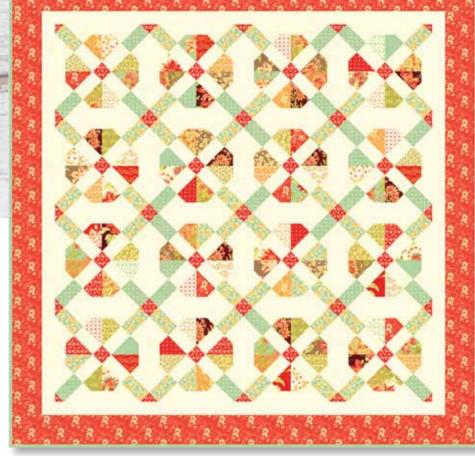

Fig Tree & Co.

Marigold – #FT 953/ FT 953G Finished Quilt Measures 72" x 72"

Sparkle – #FT 955/ FT 955G Finished Oult Measures 75" x 75"

Pineapple & Figs — #FT 954/ FT 954G Finished Quilt Measures 71" x 7"