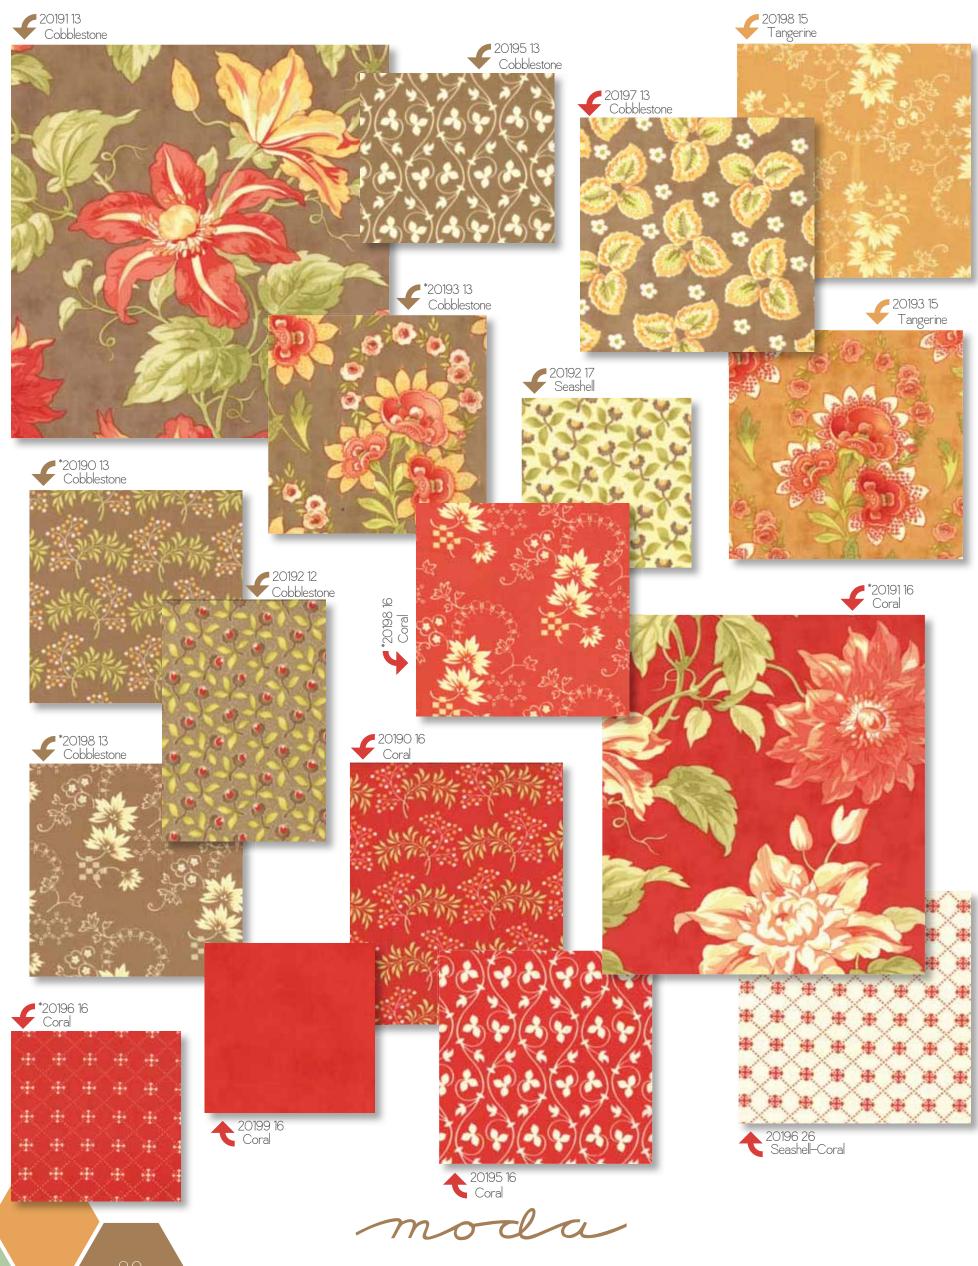

## PRINTS:

ASST. 20190-15 15 YARDS OF EACH
ASST. 20190-12 12 YARDS OF EACH
ASST. 20190-10 10 YARDS OF EACH
ASST. 20190-10H 10 YARDS OF 20 SKUS\*
20190AB BUNDLE: 40 SKUS 18"X 22"
20190JR JELLYROLL - (40) 2½" X 45" STRIPS - PK 4
20190LC LAYER CAKE - (42) 10"X 10" SQUARES - PK 4
20190PP (42) 5"X5" SQUARES - PK 12
20190MC (42) 2½" SQUARES - MULTIPLE 24