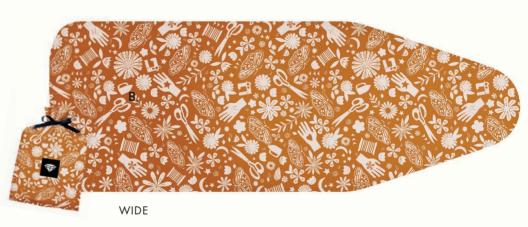

## MOONGLOW SEWING IRONING BOARD COVER

by Alexia Marcelle Abegg 100% COTTON SIZE: 20" x 50" #: RS7007 MIN: 2