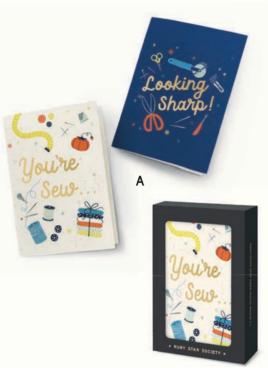

#### A | SEW THOUGHTFUL

BOX OF 12 BLANK NOTECARDS by Rashida Coleman-Hale

SIZE: 3"× 5.5" #: RS 7046 MIN: 6

## **NOTECARDS**

These sewing & quilting themed notecards come in boxed sets with 6 each of 2 designs, plus envelopes. Blank inside.

OCTOBER DELIVERY

SIZE: 3"× 5.5" #: RS 7047 MIN: 6