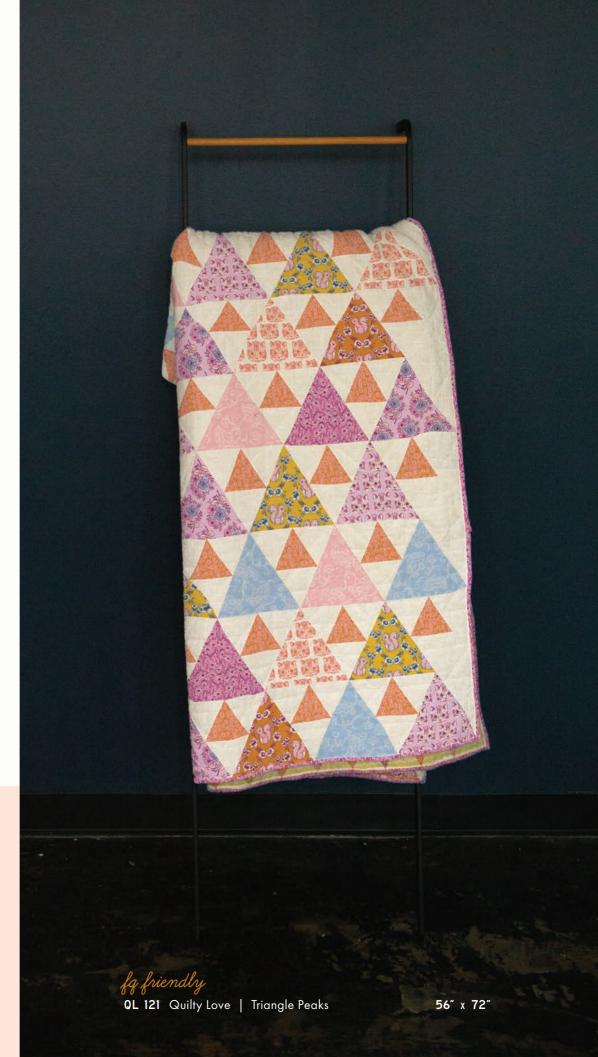

#### **ASSORTMENTS & PRECUTS**

ASSTRS1056

RS1056

CO

SPECKLED
COORDINATES &
COMPLEMENTS

MM 008 Modernly Morgan | Starshine 66" x 66"

**QS 20008** Quiltsmart | Lone Star **58"** x **58"** 

ES 532PKT Everyday Stitches | Picket Stars 67" x 81"