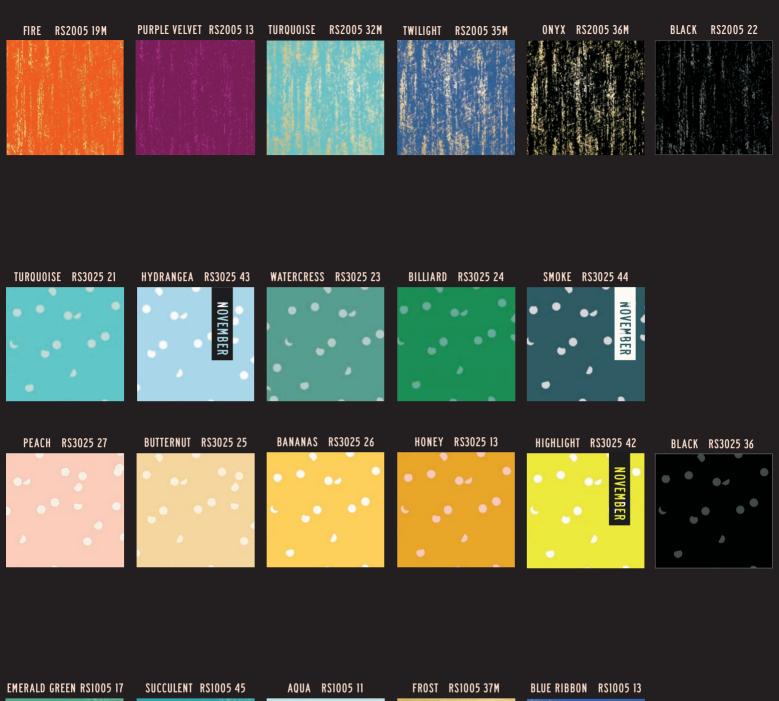

SNOW RS2005 12 GOLD RS2005 11M SOFT BLUE RS2005 16 SLATE GRAY RS2005 14M SARAH GREEN RS2005 31M **BRUSHED** by SARAH WATTS ORCHID RS3025 12 DOVE RS3025 35 SANDBOX RS3025 33M PEWTER RS3025 34M POLAR RS3025 22 HOLE PUNCH DOT 00 by 0 **KIMBERLY KIGHT** COTTON CANDY RS3025 28 OPAL RS3025 41 PECAN RS3025 14 STRAWBERRY RS3025 31 GEM RS3005 29