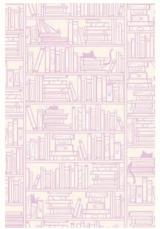

PPP 26 Pen and Paper Patterns | Folk Bloom

56" x 69"

RS2075 11 MEOW MEOW | CREAM SODA

RS2079 11 POWDER | SHELL

RS2080 12 LIBRARY | GOLDENROD

RS2078 11 HEIRLOOM | WATERCRESS

RS2082 11 CHAMOMILE | GOLDENROD

RS2080 11 Library | Macaron