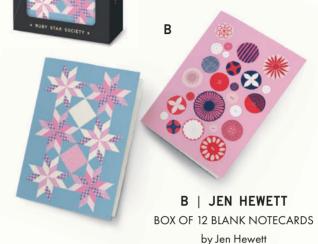

#### AFRICAN DAISY KNITTING BAG

by Jen Hewett 100% COTTON SIZE: 12" X 13" #:RS7006 MULT: 6

## **NOTECARDS**

These sewing & quilting themed notecards come in boxed sets with 6 each of 2 designs, plus envelopes. Blank inside.

OCTOBER DELIVERY

SIZE: 3"× 5.5" #: RS 7047 MIN: 6