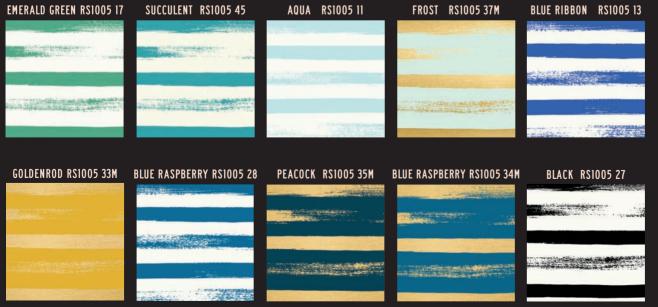

#### **RUBY STAR SOCIETY BASICS**

Browse the next few pages to see Ruby Star Society basics Add It Up, Brushed, Spark, Hole Punch Dot, Zip, Speckled, Sugar, and Starry. Use them as supporting prints for other collections, or mix and match to create beautiful standalone projects. All available now unless otherwise noted.