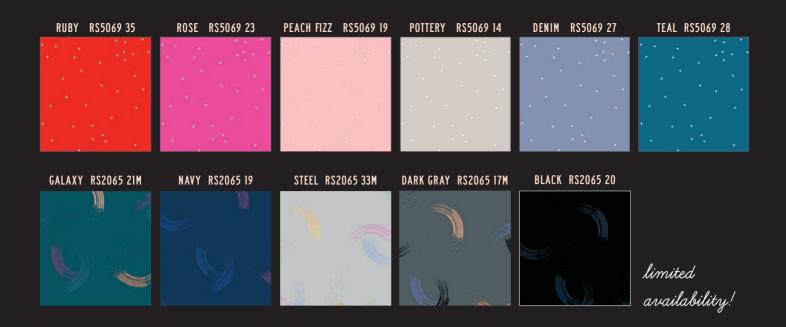

and Starry. Use them as supporting prints for other collections, or mix and match to create beautiful standalone projects. All available now unless otherwise noted.





SNOW RS2005 12 GOLD RS2005 11M SOFT BLUE RS2005 16 SLATE GRAY RS2005 14M SARAH GREEN RS2005 31M **BRUSHED** by SARAH WATTS ORCHID RS3025 12 DOVE RS3025 35 SANDBOX RS3025 33M PEWTER RS3025 34M POLAR RS3025 22 HOLE PUNCH DOT 00 by 0 **KIMBERLY KIGHT** COTTON CANDY RS3025 28 OPAL RS3025 41 PECAN RS3025 14 STRAWBERRY RS3025 31 GEM RS3005 29











Fill your shelves with Alexia Abegg's Warp & Weft woven series! These fabrics make gorgeous quilts, garments, and just about anything else. All skus pictured at right are in our warehouse and available to ship at once.





LIMITED AVAILABILITY,
get it now while
supply lasts!







#### **SPECKLED**

by

#### RASHIDA COLEMAN HALE



WHITE GOLD

14M

CONFETTI 15

SWEET CREAM 90





#### \* RUBY STAR SOCIETY \*

n collaboration with



rubystarsociety.com

Follow @rubystarsociety on Instagram
for the most up to date announcements and inspiration!
Fabric on front cover from Sunbeam by Rashida Coleman-Hale, as well as the illustration.
Fabric on back cover from Reading Nook by Sarah Watts.