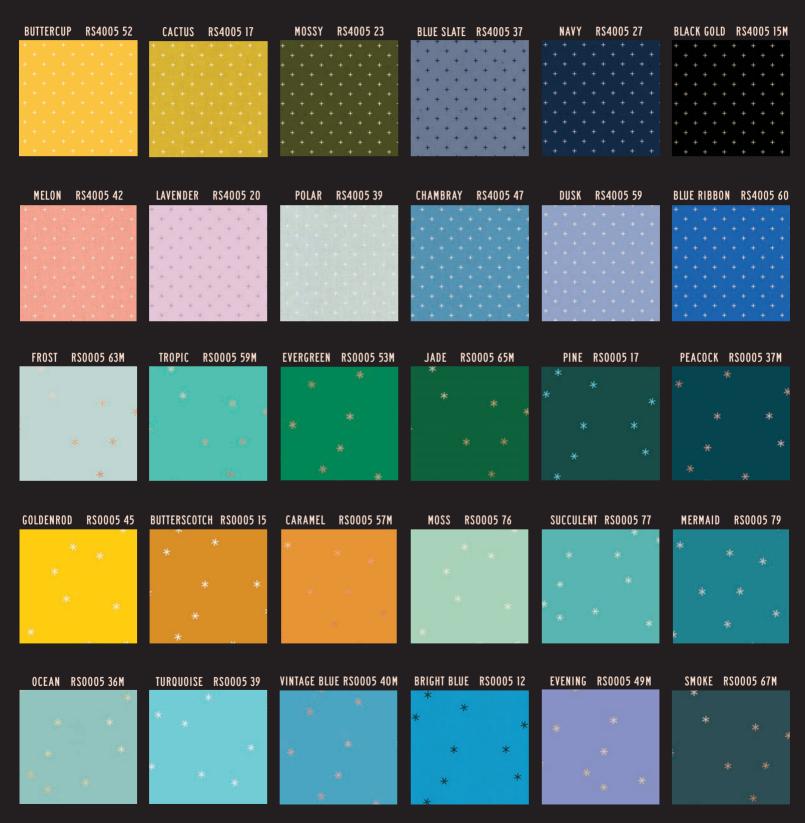

#### **RUBY STAR SOCIETY BASICS**

Browse the next few pages to see Ruby Star Society basics Add It Up, Brushed, Spark, Hole Punch Dot, Zip, Speckled, Sugar, and Starry. Use them as supporting prints for other collections, or mix and match to create beautiful standalone projects. All available now unless otherwise noted.