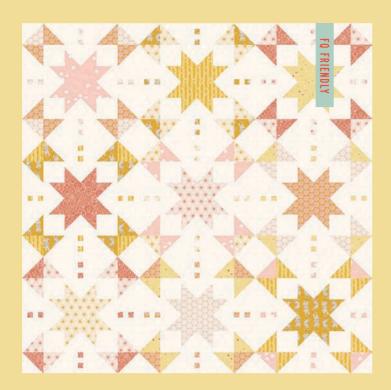

#### **ASSORTMENTS & PRECUTS**

ASSTRS3053

RS3053 FQ

SPECKLED
COORDINATES &
COMPLEMENTS

LSS 00006 Latifah Saafir | Glam Clam

60" x 60"

GS 16002 Grainline Studios | Tamarack Jacket

PPP 23 Pen and Paper Patterns | Apple Orchard 66" x 70"

PPP 26 Pen and Paper Patterns | Folk Bloom

56" x 69"

RS2075 11 MEOW MEOW | CREAM SODA

RS2079 11 POWDER | SHELL

RS2080 12 LIBRARY | GOLDENROD

RS2078 11 HEIRLOOM | WATERCRESS

RS2082 11 CHAMOMILE | GOLDENROD

RS2080 11 Library | Macaron

RS2079 12 POWDER | BALMY

RS2083 11L MEOW MEOW CANVAS | MACARON

RS2075 12 MEOW MEOW | BALMY

RS2075 13 MEOW MEOW | MACARON

RS2076 12 TEA TIME | MACARON

RS2083 15L MEOW MEOW CANVAS | GALAXY

RS2077 14 Fancy Squirrel | Celestial

RS2079 13 POWDER | CELESTIAL

RS2075 14 MEOW MEOW | GALAXY