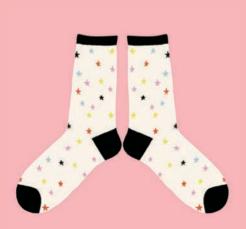

#### STRAWBERRY

by Kimberly Kight #: RS SOCKS 59 MIN:

# **SOCKS**

One Size Fits Most, Cotton Blend.

OCTOBER DELIVERY