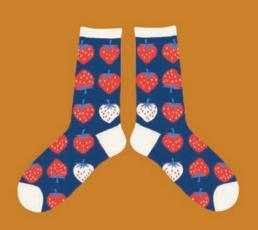

ASSTRS1056





RS1056







CO

SPECKLED
COORDINATES &
COMPLEMENTS





MM 008 Modernly Morgan | Starshine 66" x 66"



**QS 20008** Quiltsmart | Lone Star **58"** x **58"** 



ES 532PKT Everyday Stitches | Picket Stars 67" x 81"



SL N126 Sew Liberated | Matcha Top



KTQ 163 Kitchen Table Quilt | Orla



#### **★** OFFICIAL ★

# RUBY STAR SOCIETY

GUARANTEED
DELIGHTFUL GOODS



#### **NOTIONS SNACK BOX**

by Sarah Watts #: RS TIN 64 MULT: 6 7.75" X 6" X 2.75"



#### AFRICAN DAISY KNITTING BAG

by Jen Hewett 100% COTTON SIZE: 12" X 13" #:RS7006 MULT: 6

## MOONGLOW SEWING IRONING BOARD COVER

by Alexia Marcelle Abegg 100% COTTON SIZE: 20" x 50" #: RS7007 MIN: 2



### NOTION TO RISE IRONING BOARD COVER

by Ruby Star Society 100% COTTON SIZE: 15" x 54" #: RS965 14 MIN: 2



STANDARD



#### STRAWBERRY

by Kimberly Kight #: RS SOCKS 59 MIN:

# **SOCKS**

One Size Fits Most, Cotton Blend.

OCTOBER DELIVERY





#### PRESSER FOOT

by Sarah Watts
#: RS SOCKS 58 MIN: 3



#### **STARRY**

by Alexia Marcelle Abegg #: RS SOCKS 57 MIN: 3





#### A | SEW THOUGHTFUL

BOX OF 12 BLANK NOTECARDS by Rashida Coleman-Hale

SIZE: 3"× 5.5" #: RS 7046 MIN: 6

## **NOTECARDS**

These sewing & quilting themed notecards come in boxed sets with 6 each of 2 designs, plus envelopes. Blank inside.

OCTOBER DELIVERY



SIZE: 3"× 5.5" #: RS 7047 MIN: 6

# ENAMEL ZIPPER PULLS

Two of each designer's favorite designs have been made into gold and enamel treasures. Pulls come on card backing in sets as shown, with lobster claw clasps.

OCTOBER DELIVERY



ALEXIA ZIPPER PULLS
2 COUNT ON BACKING CARD