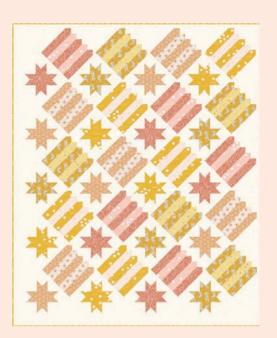

#### **ASSORTMENTS & PRECUTS**

ASSTRS2075

RS2075

SPECKLED
COORDINATES &
COMPLEMENTS

RS2077 12 Fancy Squirrel | Earth

RS2081 11 NOOK | EARTH

RS2083 13L MEOW MEOW CANVAS | EARTH

RS2076 11 TEA TIME | BALMY

RS2082 12 CHAMOMILE | DAISY

RS2078 12 HEIRLOOM | MACARON

RS2078 13 HEIRLOOM | BERRY

RS2081 12 NOOK | PURPLE VELVET

RS2076 13 TEA TIME | SOFT AQUA

RS2080 14 Library | Soft Aqua

RS2081 14 NOOK | SOFT AQUA

RS2082 13 CHAMOMILE | SOFT AQUA

RS2079 14 POWDER | PEACOCK

60" x 60"

LST 125 Sallie Tomato | Connie

27 premium 100% Ruby Star Cotton prints