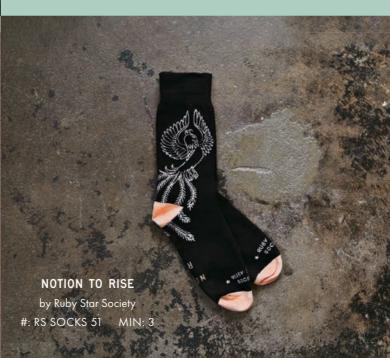

### NOTION TO RISE IRONING BOARD COVER

by Ruby Star Society 100% COTTON SIZE: 15" x 54" #: RS965 14 MIN: 2

STANDARD