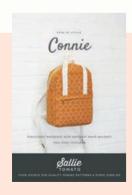

RS2079 14 POWDER | PEACOCK

60" x 60"

LST 125 Sallie Tomato | Connie

27 premium 100% Ruby Star Cotton prints