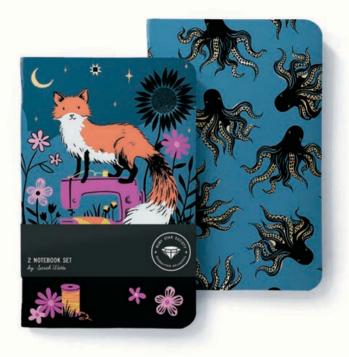

#### **BELOVED ANIMALS**

LARGE TWO-NOTEBOOK SET by Sarah Watts SIZE: 5.5"× 8.5" #: RS 7044 MIN: 6