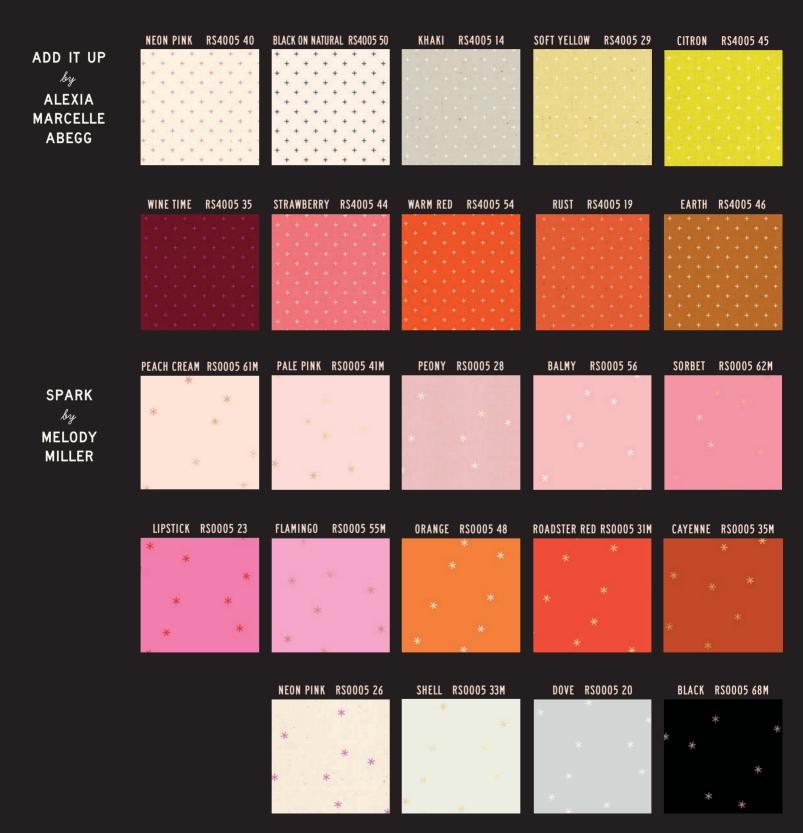

#### **RUBY STAR SOCIETY BASICS**

Browse the next few pages to see Ruby Star Society basics Add It Up, Brushed, Spark, Hole Punch Dot, Zip, Speckled, Sugar, and Starry. Use them as supporting prints for other collections, or mix and match to create beautiful standalone projects. All available now unless otherwise noted.