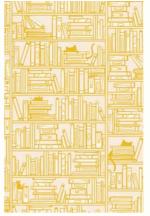

PPP 26 Pen and Paper Patterns | Folk Bloom

56" x 69"

RS2075 11 MEOW MEOW | CREAM SODA

RS2079 11 POWDER | SHELL

RS2080 12 LIBRARY | GOLDENROD

RS2078 11 HEIRLOOM | WATERCRESS

RS2082 11 CHAMOMILE | GOLDENROD

RS2080 11 Library | Macaron