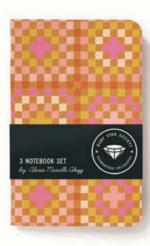

#### HONEY

SMALL THREE-NOTEBOOK SET by Alexia Marcelle Abegg SIZE: 3.5"×5.5" #: RS 7043 MIN: 6