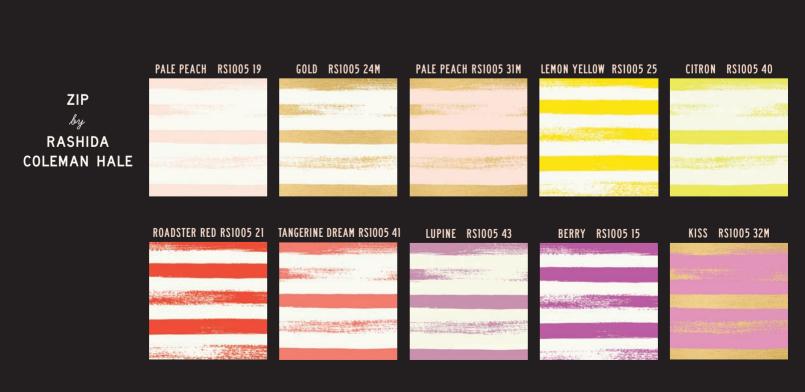

#### **RUBY STAR SOCIETY BASICS**

Browse the next few pages to see Ruby Star Society basics Add It Up, Brushed, Spark, Hole Punch Dot, Zip, Speckled, Sugar, and Starry. Use them as supporting prints for other collections, or mix and match to create beautiful standalone projects. All available now unless otherwise noted.