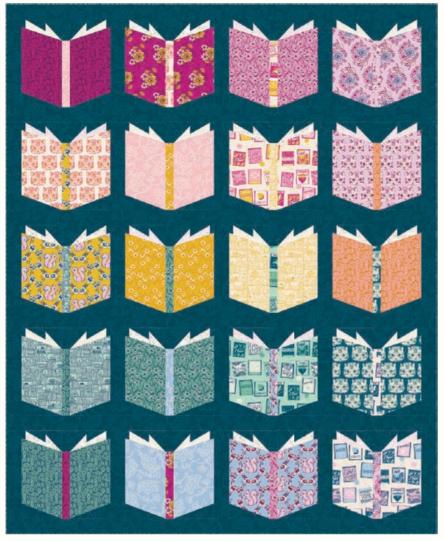

- 4 LIL BY KIMBERLY KIGHT
- 8 READING NOOK BY SARAH WATTS
- 12 SUNBEAM BY RASHIDA COLEMAN-HALE
- 16 HOME & GIFT

20 BASICS

Fabrics on front cover are from Sunbeam by Rashida Coleman-Hale (pgs 12-15) Illustration done by Rashida Coleman-Hale

#### \* RUBY STAR SOCIETY \*

n collaboration with

rubystarsociety.com

Follow @rubystarsociety on Instagram
for the most up to date announcements and inspiration!
Fabric on front cover from Sunbeam by Rashida Coleman-Hale, as well as the illustration.
Fabric on back cover from Reading Nook by Sarah Watts.