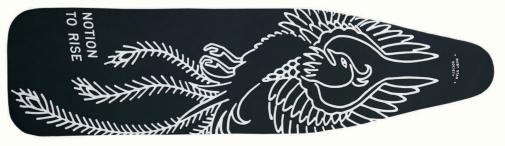

### NOTION TO RISE IRONING BOARD COVER

by Ruby Star Society 100% COTTON SIZE: 15" x 54" #: RS965 14 MIN: 2

STANDARD