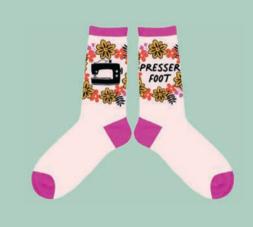

20008** Quiltsmart | Lone Star **58"** x **58"** 



ES 532PKT Everyday Stitches | Picket Stars 67" x 81"



SL N126 Sew Liberated | Matcha Top



KTQ 163 Kitchen Table Quilt | Orla



#### **★** OFFICIAL ★

# RUBY STAR SOCIETY

GUARANTEED
DELIGHTFUL GOODS



#### **NOTIONS SNACK BOX**

by Sarah Watts #: RS TIN 64 MULT: 6 7.75" X 6" X 2.75"



#### AFRICAN DAISY KNITTING BAG

by Jen Hewett 100% COTTON SIZE: 12" X 13" #:RS7006 MULT: 6

## MOONGLOW SEWING IRONING BOARD COVER

by Alexia Marcelle Abegg 100% COTTON SIZE: 20" x 50" #: RS7007 MIN: 2



### NOTION TO RISE IRONING BOARD COVER

by Ruby Star Society 100% COTTON SIZE: 15" x 54" #: RS965 14 MIN: 2



STANDARD



#### STRAWBERRY

by Kimberly Kight #: RS SOCKS 59 MIN:

# **SOCKS**

One Size Fits Most, Cotton Blend.

OCTOBER DELIVERY





#### PRESSER FOOT

by Sarah Watts
#: RS SOCKS 58 MIN: 3



#### **STARRY**

by Alexia Marcelle Abegg #: RS SOCKS 57 MIN: 3





#### A | SEW THOUGHTFUL

BOX OF 12 BLANK NOTECARDS by Rashida Coleman-Hale

SIZE: 3"× 5.5" #: RS 7046 MIN: 6

## **NOTECARDS**

These sewing & quilting themed notecards come in boxed sets with 6 each of 2 designs, plus envelopes. Blank inside.

OCTOBER DELIVERY



SIZE: 3"× 5.5" #: RS 7047 MIN: 6

# ENAMEL ZIPPER PULLS

Two of each designer's favorite designs have been made into gold and enamel treasures. Pulls come on card backing in sets as shown, with lobster claw clasps.

OCTOBER DELIVERY



ALEXIA ZIPPER PULLS
2 COUNT ON BACKING CARD
#: RS 7042 MULT: 3



RASHIDA ZIPPER PULLS 2 COUNT ON BACKING CARD #: RS 7039 MULT: 3



MELODY ZIPPER PULLS
2 COUNT ON BACKI