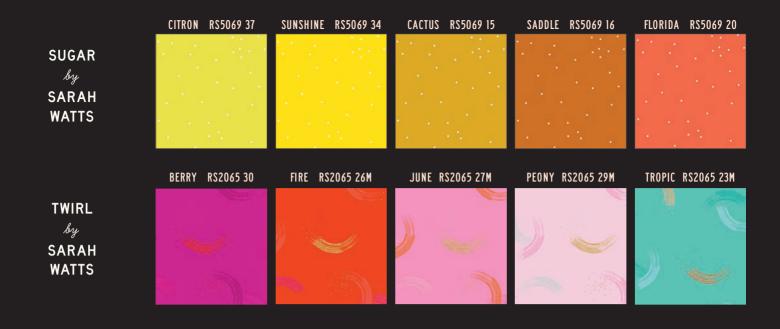

#### **RUBY STAR SOCIETY BASICS**

Browse the next few pages to see Ruby Star Society basics Add It Up, Brushed, Spark, Hole Punch Dot, Zip, Speckled, Sugar, and Starry. Use them as supporting prints for other collections, or mix and match to create beautiful standalone projects. All available now unless otherwise noted.