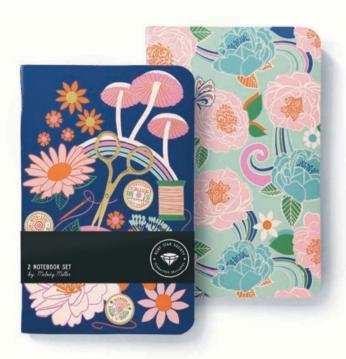

#### **DAYDREAM**

LARGE TWO-NOTEBOOK SET by Melody Miller SIZE: 5.5"×8.5" #: RS 7045 MIN: 6