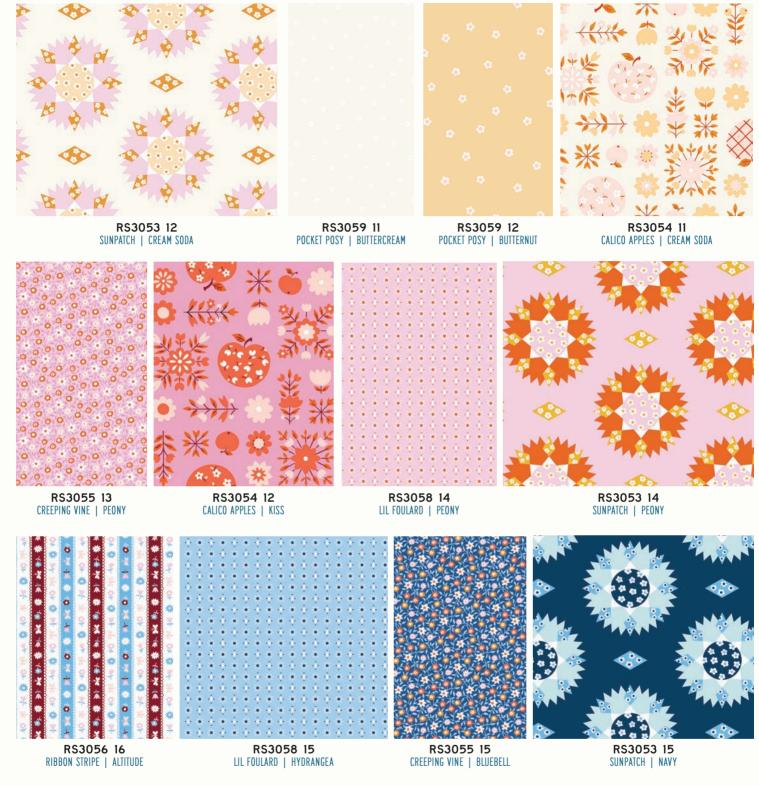

#### **RUBY STAR SOCIETY BASICS**

Browse the next few pages to see Ruby Star Society basics Add It Up, Brushed, Spark, Hole Punch Dot, Zip, Speckled, Sugar, and Starry. Use them as supporting prints for other collections, or mix and match to create beautiful standalone projects. All available now unless otherwise noted.