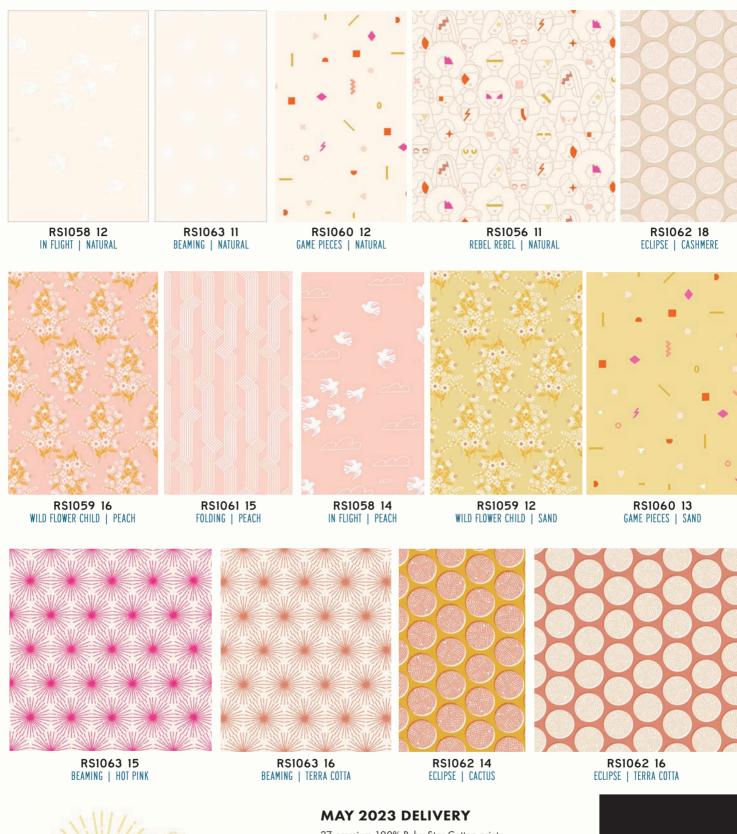

077 14 Fancy Squirrel | Celestial



RS2079 13 POWDER | CELESTIAL



RS2075 14 MEOW MEOW | GALAXY



#### **APRIL 2023 DELIVERY**

26 premium 100% Ruby Star Cotton prints 3 30% linen & 70% cotton canvas prints

#### **ASSORTMENTS & PRECUTS**

ASSTRS2075





RS2075









SPECKLED
COORDINATES &
COMPLEMENTS





RS2077 12 Fancy Squirrel | Earth



RS2081 11 NOOK | EARTH



RS2083 13L MEOW MEOW CANVAS | EARTH



RS2076 11 TEA TIME | BALMY



RS2082 12 CHAMOMILE | DAISY



RS2078 12 HEIRLOOM | MACARON



RS2078 13 HEIRLOOM | BERRY



RS2081 12 NOOK | PURPLE VELVET



RS2076 13 TEA TIME | SOFT AQUA



RS2080 14 Library | Soft Aqua



RS2081 14 NOOK | SOFT AQUA



RS2082 13 CHAMOMILE | SOFT AQUA



RS2079 14 POWDER | PEACOCK





















60" x 60"



LST 125 Sallie Tomato | Connie







27 premium 100% Ruby Star Cotton prints

#### **ASSORTMENTS & PRECUTS**

ASSTRS1056





RS1056







CO

SPECKLED
COORDINATES &
COMPLEMENTS





MM 008 Modernly Morgan | Starshine 66" x 66"



**QS 20008** Quiltsmart | Lone Star **58"** x **58"** 



ES 532PKT Everyday Stitches | Picket Stars 67" x 81"



SL N126 Sew Liberated | Matcha Top



KTQ 163 Kitchen Table Quilt | Orla



#### **★** OFFICIAL ★

# RUBY STAR SOCIETY

GUARANTEED
DELIGHTFUL GOODS



#### **NOTIONS SNACK BOX**

by Sarah Watts #: RS TIN 64 MULT: 6 7.75" X 6" X 2.75"



#### AFRICAN DAISY KNITTING BAG

by Jen Hewett 100% COTTON SIZE: 12" X 13" #:RS7006 MULT: 6

## MOONGLOW SEWING IRONING BOARD COVER

by Alexia Marcelle Abegg 100% COTTON SIZE: 20" x 50" #: RS7007 MIN: 2



### NOTION TO RISE IRONING BOARD COVER

by R