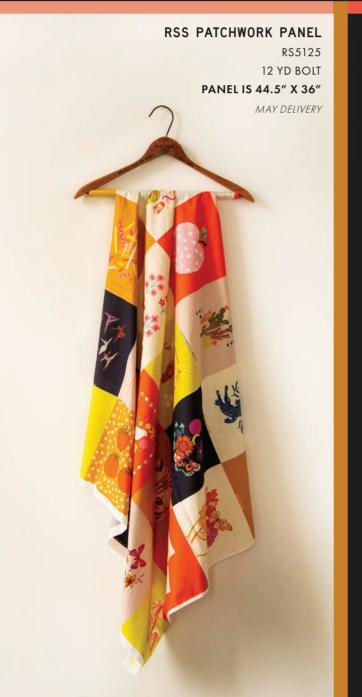

# PATCHWORK PANEL

The newest installement in the Projects with Purpose is the Patchwork Panel!

\* PROJECTS WITH PURPOSE \*

For every Patchwork Panel sold, \$5 will be donated to the **Jed Foundation**.

The Jed Foundation protects mental health and prevents suicide in teens and young adults in the United States.

We would also love to encourage any stockists of the Patchwork Panel to use the panel sales as an opportunity to do their own charitable fundraising, and consider donating some of their margin to the Jed Foundation or a nonprofit of their choice.