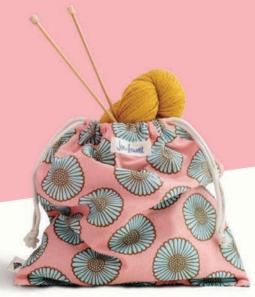

#### AFRICAN DAISY KNITTING BAG

by Jen Hewett 100% COTTON SIZE: 12" X 13" #:RS7006 MULT: 6