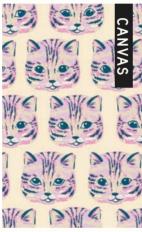

PPP 26 Pen and Paper Patterns | Folk Bloom

56" x 69"

RS2075 11 MEOW MEOW | CREAM SODA

RS2079 11 POWDER | SHELL

RS2080 12 LIBRARY | GOLDENROD

RS2078 11 HEIRLOOM | WATERCRESS

RS2082 11 CHAMOMILE | GOLDENROD

RS2080 11 Library | Macaron

RS2079 12 POWDER | BALMY

RS2083 11L MEOW MEOW CANVAS | MACARON

RS2075 12 MEOW MEOW | BALMY

RS2075 13 MEOW MEOW | MACARON

RS2076 12 TEA TIME | MACARON

RS2083 15L MEOW MEOW CANVAS | GALAXY

RS2077 14 Fancy Squirrel | Celestial