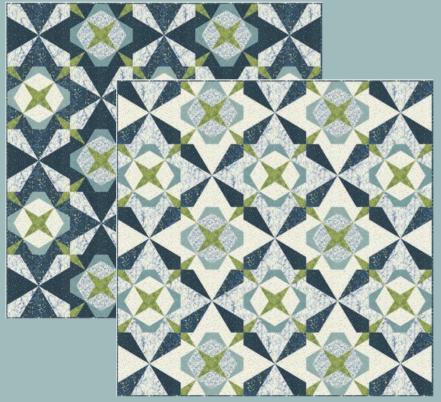

# Vista Wovens Pieces To Treas

12217

**APRIL DELIVERY** 

**JC 244** Abracadabra 64" x 64"

**JC 204** Mizmaze 72" x 72"

#### Dark Version

JC 245 Trinket Light Version 80" x 80"

CHD 2244 Confetti 60" x 69" LC Friendly

### COLLAGE BY JANET CLARE

### LLAGE BY JANET CLARE

•100% Premium Cotton JRs, LCs, MCs & PPs include 27 skus plus two each of 16950, 16951, 16952-12 & 19, 16953 and 16958-13.

**BC Q009** Letra 50" x 63"

WS 54 Sewing Spree Light Version 52" x 52"

**BC Q010** Gumball 54" x 70"