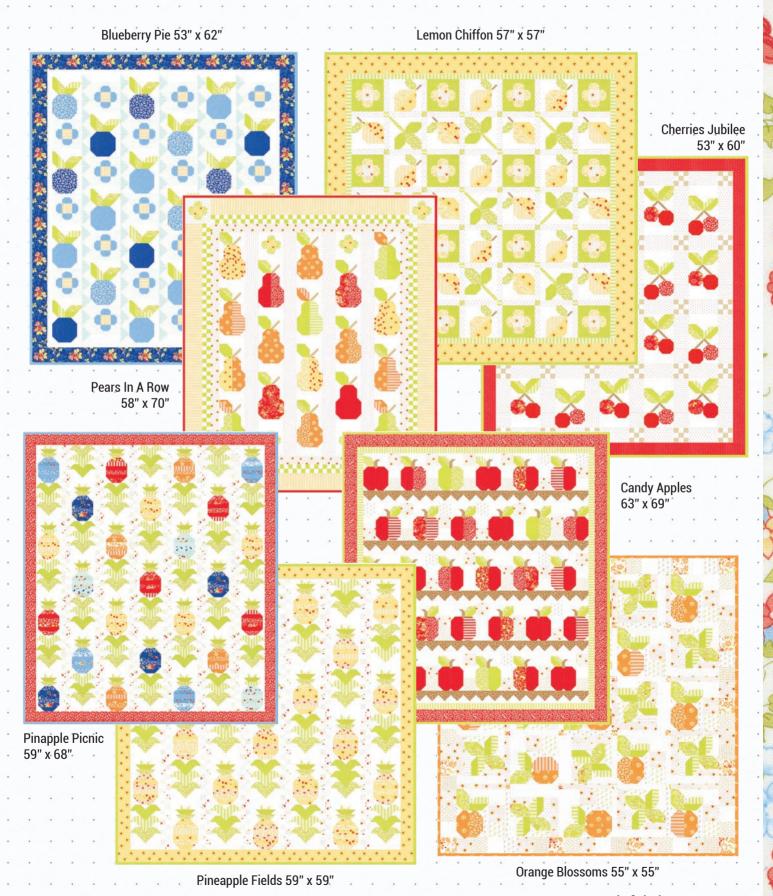

#### Fruit Cocktail

FIG TREE & CO

Vintage fruit flour sack fabrics, canning labels, orchard crates... I am mesmerized by the beautiful images, colors and the nostalgic feel of these images from our past. This collection is my ode to all things vintage fruit with a few of our all time favorite fruit prints brought back to life along with some new friends to join the medley. Colors range from our classic Fig tree navies and cornflower blues all the way up the color palette to ivories and soft yellows. This collection is meant to evoke summer parades and picnics, fruit picking in the family orchard, Americana Fig Tree style... with just a few fruits mixed in!

#### MARCH DELIVERY

modu FARRICS + SUPPLIES®

FT 1860 A Tisket A Tasket 33" x 33" PP & MC Friendly

1001 73 Fruit Cocktail Journal Set 3.5" x 5.5" Set of 3 Mul 4

#### Fruit Cocktail FIG TREE & CO

All quifts below will be included in Joanna's new book, FRUIT SALAD FT 1901 - JANUARY 2023 DELIVERY