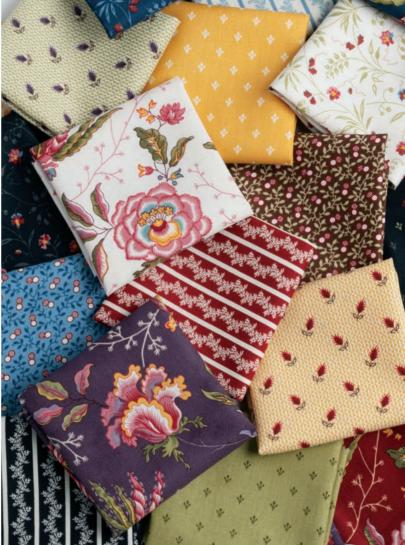

# Florence's Fancy 1860-1900 Betsy Chutchian

From fanciful flowers to practical prints, checks and stripes, Florence's Fancy tells the story of two women named. Florence, grandmother Mary Florence and granddaughter, Florence Marie. Wife of a doctor, Mary Florence Gough Carpenter. 1867-1931, raised her five children in North Texas and a vacation home on the Gulf during the Gilded Age near the end of the 19th Century and early 20th Century. A gourmet cook, Mary Florence set elaborate tables of silver, china and cut glass, complete with equally elaborate floral arrangements from her gardens. In contrast,

BCD 1703 Plain & Fancy 54" x 63" JR Friendly

BCD 1702 Doctor's Wife 53" x 74" AB Friendly

her granddaughter, Florence Marie Carter Reed 1920-2013 (my mom), was practical and frugal with her life framed by the Great Depression. Mom's cooking was nothing fancy, just delicious home cooking served on a simple, yet beautiful table with an occasional vase of flowers.

These two women, one whom I never knew, shared something else in common, neither made quilts! As I gather memories to combine with beautiful florals and prints, I realize I have so many questions as we are products of our surroundings, and those who have gone before. I'm glad for what I do know, happy to have inherited some of Mary Florence's furniture and dishes, and my mom's cooking skills, but really happy that the love of quilts and making them, skipped their generations to find me!