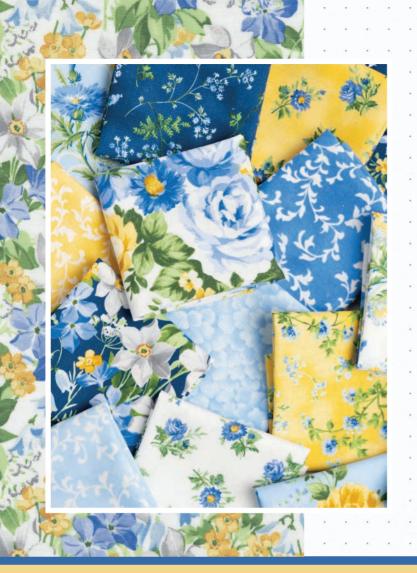

## Flower Power Maureen McCormick

The Flower Power collection features flowers of all kinds, big flowers, little flowers, flower vines and even tiny daisies on gingham check. All include vibrant colors of pink, orange, yellow, green and turquoise...a throwback to the 60's and 70's. It is a collection of flower prints for some to discover and for others to remember. Ideal for spring and summer garments, totes and throws.

#### **MARCH DELIVERY**

**DSJ 2152** Star Power 72" x 84"

**DLL 185** Sunshine Days 60" x 72"