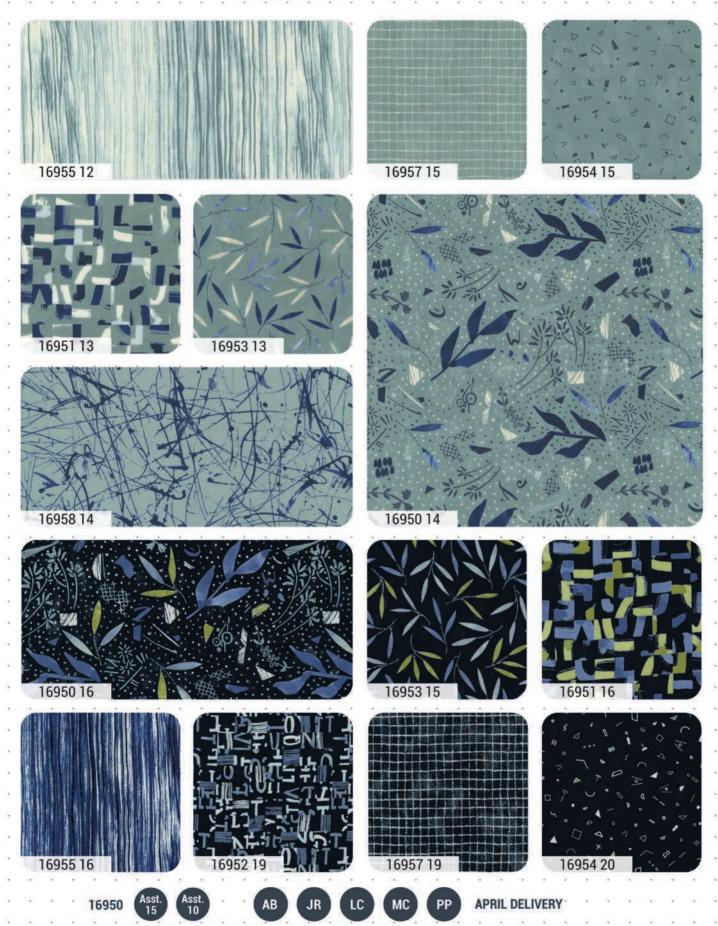

### COLLAGE BY JANET CLARE

### LLAGE BY JANET CLARE

•100% Premium Cotton JRs, LCs, MCs & PPs include 27 skus plus two each of 16950, 16951, 16952-12 & 19, 16953 and 16958-13.

**BC Q009** Letra 50" x 63"

WS 54 Sewing Spree Light Version 52" x 52"