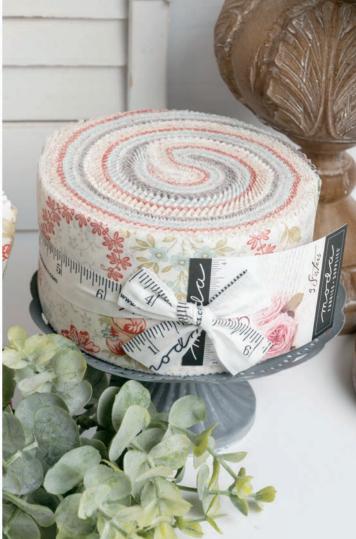

The newest collection from 3 Sisters is utter joy and happiness.

It is an collection of small and medium floral prints that include butterflies, roses and an assortment of foliage and vines in rose, pink, aqua, cream and soft taupe.