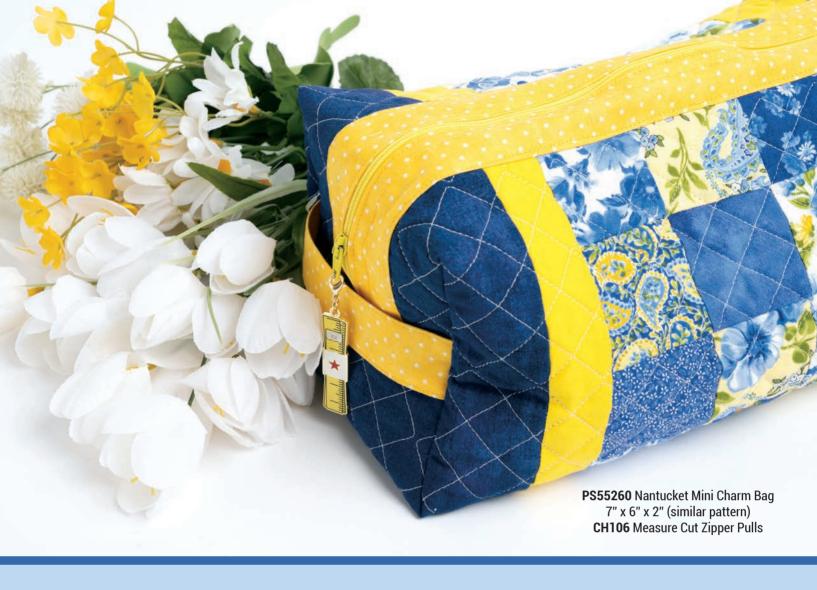

#### Summer Breeze moda

Oh the joys of summer...
Whether you are swinging in a hammock under your favorite shade tree, or sipping sweet tea and catching the cool breezes of a summer's evening on your screened porch, the pleasures of summer are here!

Look for Summer Breeze 2023 florals and prints in soft blues, yellows, golds and cream. Use this collection of fresh summer colors to create a light quilt or throw for summer evenings in your hammock or on your porch.

Hurry! Summer will turn to fall in the flutter of a butterfly's wings.

#### **MARCH DELIVERY**

DLL 184 Fat Quarter Palette 54" x 72"