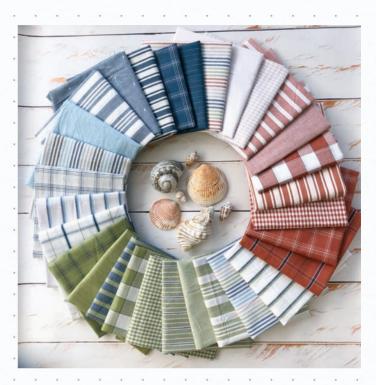

# Vista Toweling and Wovens Pieces Treasure

Vista: a pleasing view.

Wherever I go I like to find time to take walks in the natural environment and enjoy the views. I am always struck by how Mother Nature has combined the colours and textures to make the scenic vistas just perfect.

I am inspired by how the mossy greens of the trees and plants, meet the rusty coloured tree trunks and jagged, rocky cliffs which plunge into the deep blue sea. The warm whites and subtle neutrals of the sand and river pebbles add texture and contrast to nature's palette.

Vista's woven stripes and checks will add texture, dimension and directionality to quilts and other projects. The variety of scale in this collection provides versatility and individuality for your

PTT 264 Herb Garden Apron 18" x 28" & Towel 19" x 28"

quilting creations. Select from this range to create contemporary, masculine or scrappy looking quilts or aim for gentle, neutral quilts with a hint of leafy green for a soft and pretty project.

With thirty woven fabrics to choose from, combined with twelve 18" wide towelings to create coordinating pillows, table runners and more, whatever project you choose to stitch, this line will combine to create your own beautiful vista.