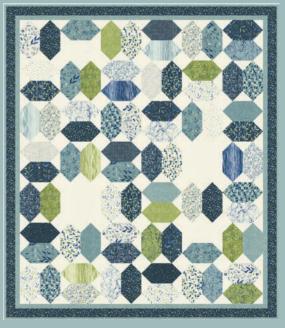

# Vista Wovens Pieces To Treas

12217

**APRIL DELIVERY** 

**JC 244** Abracadabra 64" x 64"

**JC 204** Mizmaze 72" x 72"

#### Dark Version

JC 245 Trinket Light Version 80" x 80"

CHD 2244 Confetti 60" x 69" LC Friendly

### COLLAGE BY JANET CLARE

### LLAGE BY JANET CLARE

•100% Premium Cotton JRs, LCs, MCs & PPs include 27 skus plus two each of 16950, 16951, 16952-12 & 19, 16953 and 16958-13.

**BC Q009** Letra 50" x 63"

WS 54 Sewing Spree Light Version 52" x 52"

**BC Q010** Gumball 54" x 70"