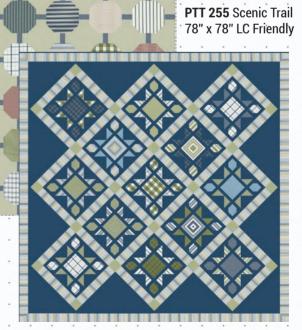

PTT 258 Kaleidoscope Multi Version 79" x 79" Additional colorways ayailable

PTT 260 Fern Table Centre Navy Colorway 33" x 33" & includes table mats 12" x 16" Additional colorways available

PTT 263 Farmers Market Runner Blue 18" x 60'