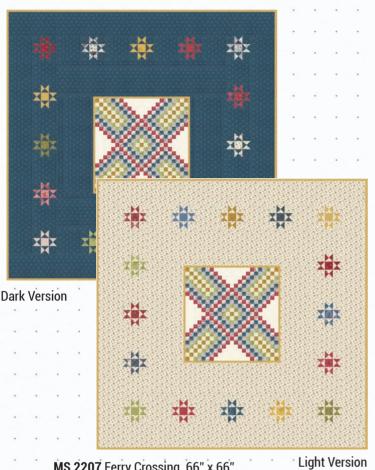

# Thion Square MINICK SIMPSON

Union Square is a gathering place, and never more so than in December. The scent of roasting chestnuts and mulled cider fills the air, joined by the sound of carolers and children laughing. The vibrant reds, golds and greens of a traditional holiday settle in with calming blues to warm the spirit. Celebrate the season with your family and friends and bring the spirit of Union Square home.

#### Union Square MINICK & SIMPSON

MS 2206 Christmas Past 58" x 48"

ISE 267 Freesia 62" x 76"