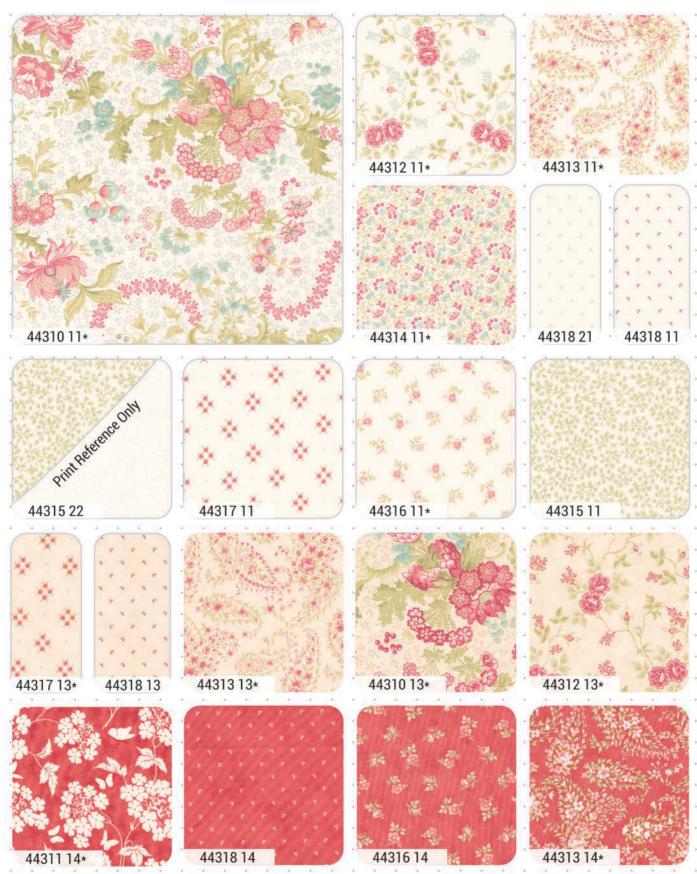

# Florence's Fancy 1860-1900 Betsy Chutchian

From fanciful flowers to practical prints, checks and stripes, Florence's Fancy tells the story of two women named. Florence, grandmother Mary Florence and granddaughter, Florence Marie. Wife of a doctor, Mary Florence Gough Carpenter. 1867-1931, raised her five children in North Texas and a vacation home on the Gulf during the Gilded Age near the end of the 19th Century and early 20th Century. A gourmet cook, Mary Florence set elaborate tables of silver, china and cut glass, complete with equally elaborate floral arrangements from her gardens. In contrast,

BCD 1703 Plain & Fancy 54" x 63" JR Friendly

BCD 1702 Doctor's Wife 53" x 74" AB Friendly

her granddaughter, Florence Marie Carter Reed 1920-2013 (my mom), was practical and frugal with her life framed by the Great Depression. Mom's cooking was nothing fancy, just delicious home cooking served on a simple, yet beautiful table with an occasional vase of flowers.

These two women, one whom I never knew, shared something else in common, neither made quilts! As I gather memories to combine with beautiful florals and prints, I realize I have so many questions as we are products of our surroundings, and those who have gone before. I'm glad for what I do know, happy to have inherited some of Mary Florence's furniture and dishes, and my mom's cooking skills, but really happy that the love of quilts and making them, skipped their generations to find me!

#### Florence's Fancy 1860-1900 Betsy Chutchian

•35 Prints •100% Premium Cotton

JRs, LCs, MCs & PPs include 35 skus plus two each of 31160-11, 12, 17, 18 and 21.

bliss:/blis/ definition: supreme happiness; utter.joy and contentment