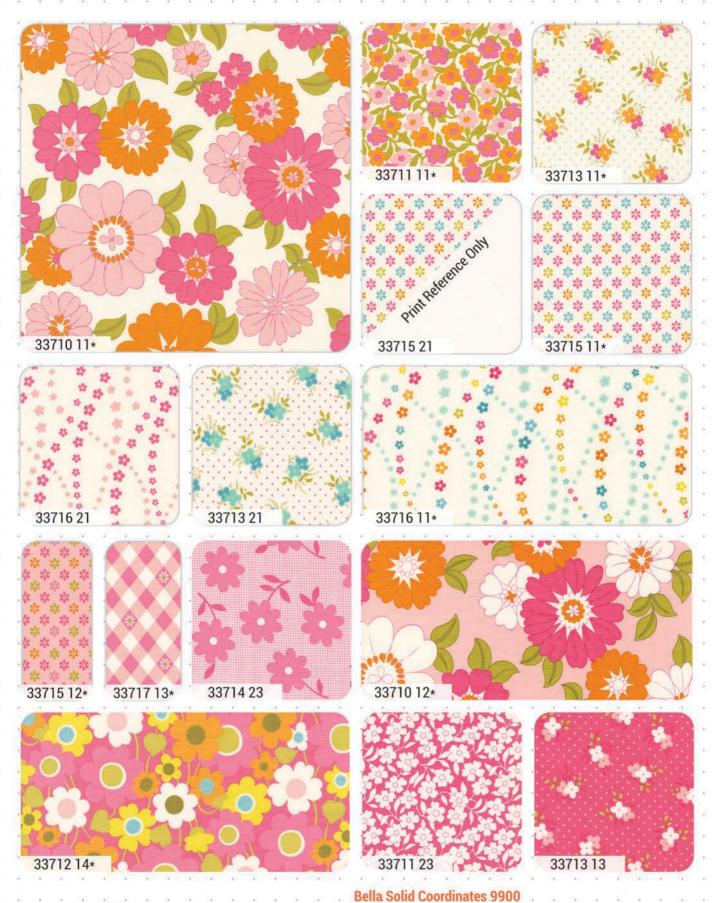

## Flower Power Maureen McCormick

The Flower Power collection features flowers of all kinds, big flowers, little flowers, flower vines and even tiny daisies on gingham check. All include vibrant colors of pink, orange, yellow, green and turquoise...a throwback to the 60's and 70's. It is a collection of flower prints for some to discover and for others to remember. Ideal for spring and summer garments, totes and throws.

#### Flower Power Maureen Mc Cormick

#### Flower Power Maureen McCormick