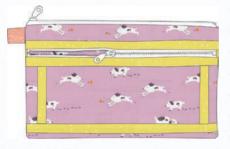

### BY ANEELA HOEY

**AH 101**. Zip. Up Tray Pouch 11". x 4" x 4"

AH 113 Twice As Nice Pouch 10" x 6"

AH 116 4 Pocket Case 10" x 13"

Open