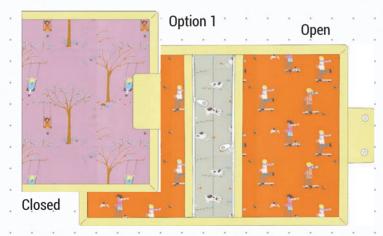

### BY ANEELA HOEY

**AH 101**. Zip. Up Tray Pouch 11". x 4" x 4"

AH 113 Twice As Nice Pouch 10" x 6"

AH 116 4 Pocket Case 10" x 13"

Open