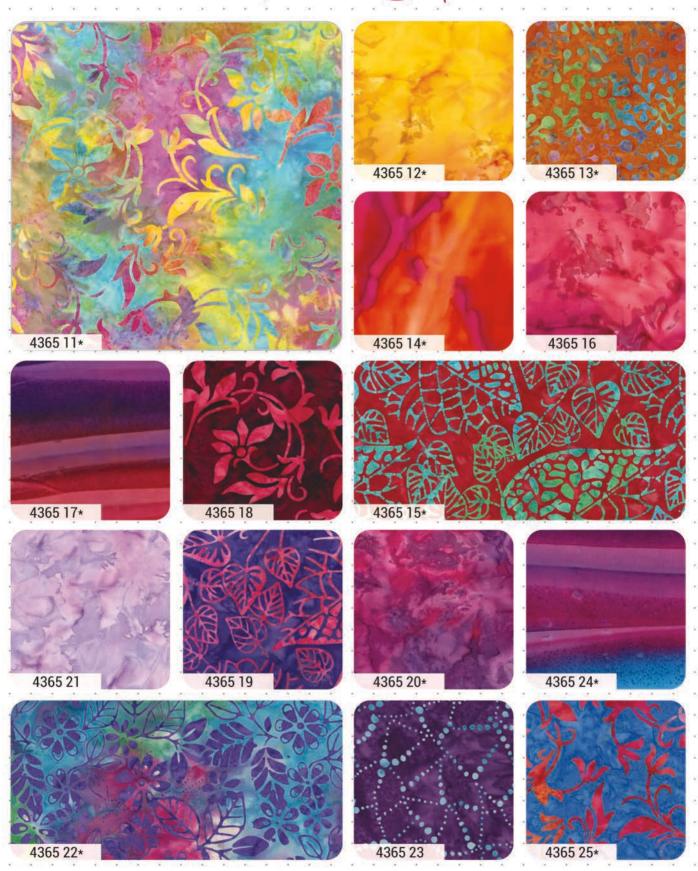

### Pips by ANEELA HOEY

Dance to the rhythm of the vibrant Mambo Batiks. Immerse yourself in the lush greens and cool blues that reflect the tropical foliage and clear waters of paradise. Feel the sun on your face with the bright yellows and oranges and end the day dancing under a magical sunset of dark reds and purples.

#### **MARCH DELIVERY**

QF 2214 Under The Sea 42" x 52"

# Mambo Batiks