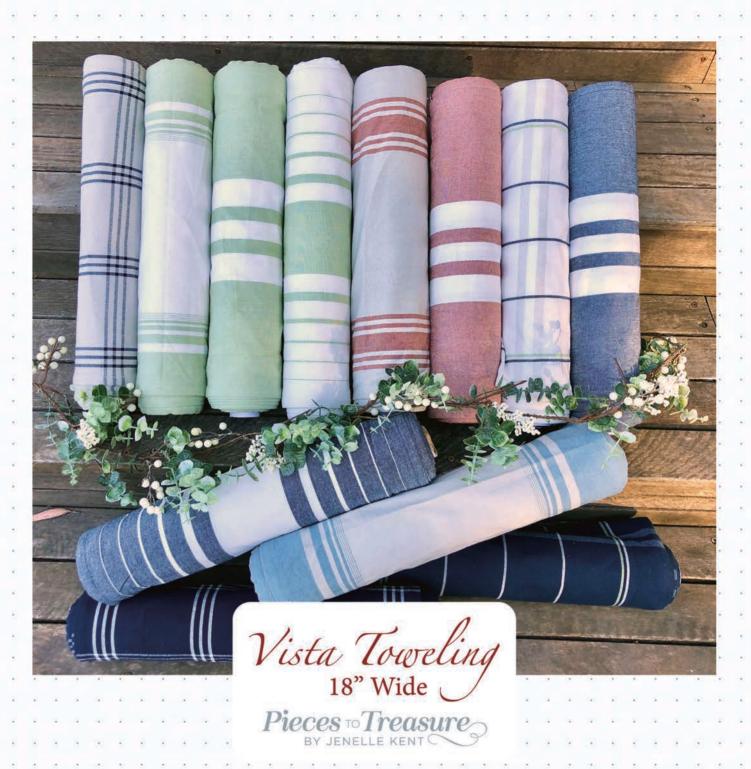

# Vista Toweling and Wovens Pieces Treasure

Vista: a pleasing view.

Wherever I go I like to find time to take walks in the natural environment and enjoy the views. I am always struck by how Mother Nature has combined the colours and textures to make the scenic vistas just perfect.

I am inspired by how the mossy greens of the trees and plants, meet the rusty coloured tree trunks and jagged, rocky cliffs which plunge into the deep blue sea. The warm whites and subtle neutrals of the sand and river pebbles add texture and contrast to nature's palette.

Vista's woven stripes and checks will add texture, dimension and directionality to quilts and other projects. The variety of scale in this collection provides versatility and individuality for your

PTT 264 Herb Garden Apron 18" x 28" & Towel 19" x 28"

quilting creations. Select from this range to create contemporary, masculine or scrappy looking quilts or aim for gentle, neutral quilts with a hint of leafy green for a soft and pretty project.

With thirty woven fabrics to choose from, combined with twelve 18" wide towelings to create coordinating pillows, table runners and more, whatever project you choose to stitch, this line will combine to create your own beautiful vista.

# Vista Toweling 18" Wide Pieces TO T 992 321 992 320 992 322 992 323 992 327 992 324 992 328

992 •12 Woven Towelings •100% Premium Cotton APRIL DELIVERY