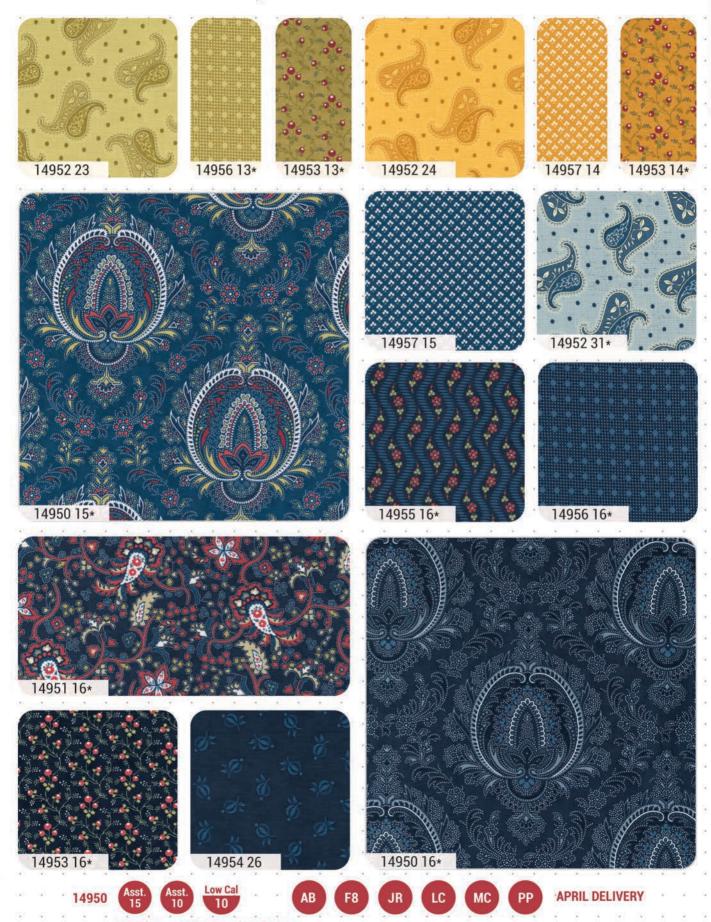

# Florence's Fancy 1860-1900 Betsy Chutchian

From fanciful flowers to practical prints, checks and stripes, Florence's Fancy tells the story of two women named. Florence, grandmother Mary Florence and granddaughter, Florence Marie. Wife of a doctor, Mary Florence Gough Carpenter. 1867-1931, raised her five children in North Texas and a vacation home on the Gulf during the Gilded Age near the end of the 19th Century and early 20th Century. A gourmet cook, Mary Florence set elaborate tables of silver, china and cut glass, complete with equally elaborate floral arrangements from her gardens. In contrast,

BCD 1703 Plain & Fancy 54" x 63" JR Friendly

BCD 1702 Doctor's Wife 53" x 74" AB Friendly

her granddaughter, Florence Marie Carter Reed 1920-2013 (my mom), was practical and frugal with her life framed by the Great Depression. Mom's cooking was nothing fancy, just delicious home cooking served on a simple, yet beautiful table with an occasional vase of flowers.

These two women, one whom I never knew, shared something else in common, neither made quilts! As I gather memories to combine with beautiful florals and prints, I realize I have so many questions as we are products of our surroundings, and those who have gone before. I'm glad for what I do know, happy to have inherited some of Mary Florence's furniture and dishes, and my mom's cooking skills, but really happy that the love of quilts and making them, skipped their generations to find me!

#### Florence's Fancy 1860-1900 Betsy Chutchian

#### Florence's Fancy 1860-1900 Betsy Chutchian

•35 Prints •100% Premium Cotton

JRs, LCs, MCs & PPs include 35 skus plus two each of 31160-11, 12, 17, 18 and 21.

bliss:/blis/ definition: supreme happiness; utter.joy and contentment