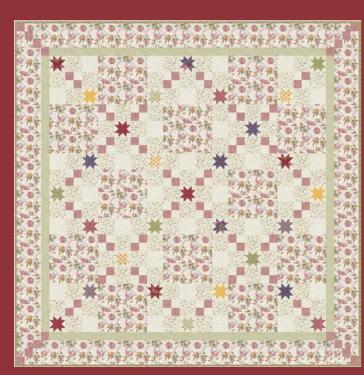

The newest collection from 3 Sisters is utter joy and happiness.

It is an collection of small and medium floral prints that include butterflies, roses and an assortment of foliage and vines in rose, pink, aqua, cream and soft taupe.

Oh! the joys of springtime!!

**ISE 266** Luminaries 57" x 78"