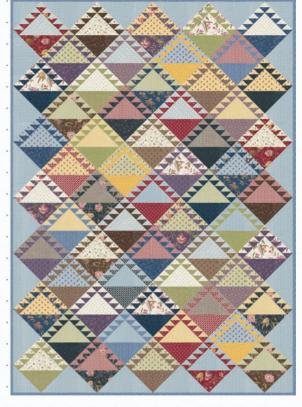

# Florence's Fancy 1860-1900 Betsy Chutchian

From fanciful flowers to practical prints, checks and stripes, Florence's Fancy tells the story of two women named. Florence, grandmother Mary Florence and granddaughter, Florence Marie. Wife of a doctor, Mary Florence Gough Carpenter. 1867-1931, raised her five children in North Texas and a vacation home on the Gulf during the Gilded Age near the end of the 19th Century and early 20th Century. A gourmet cook, Mary Florence set elaborate tables of silver, china and cut glass, complete with equally elaborate floral arrangements from her gardens. In contrast,

BCD 1703 Plain & Fancy 54" x 63" JR Friendly

BCD 1702 Doctor's Wife 53" x 74" AB Friendly

her granddaughter, Florence Marie Carter Reed 1920-2013 (my mom), was practical and frugal with her life framed by the Great Depression. Mom's cooking was nothing fancy, just delicious home cooking served on a simple, yet beautiful table with an occasional vase of flowers.

These two women, one whom I never knew, shared something else in common, neither made quilts! As I gather memories to combine with beautiful florals and prints, I realize I have so many questions as we are products of our surroundings, and those who have gone before. I'm glad for what I do know, happy to have inherited some of Mary Florence's furniture and dishes, and my mom's cooking skills, but really happy that the love of quilts and making them, skipped their generations to find me!