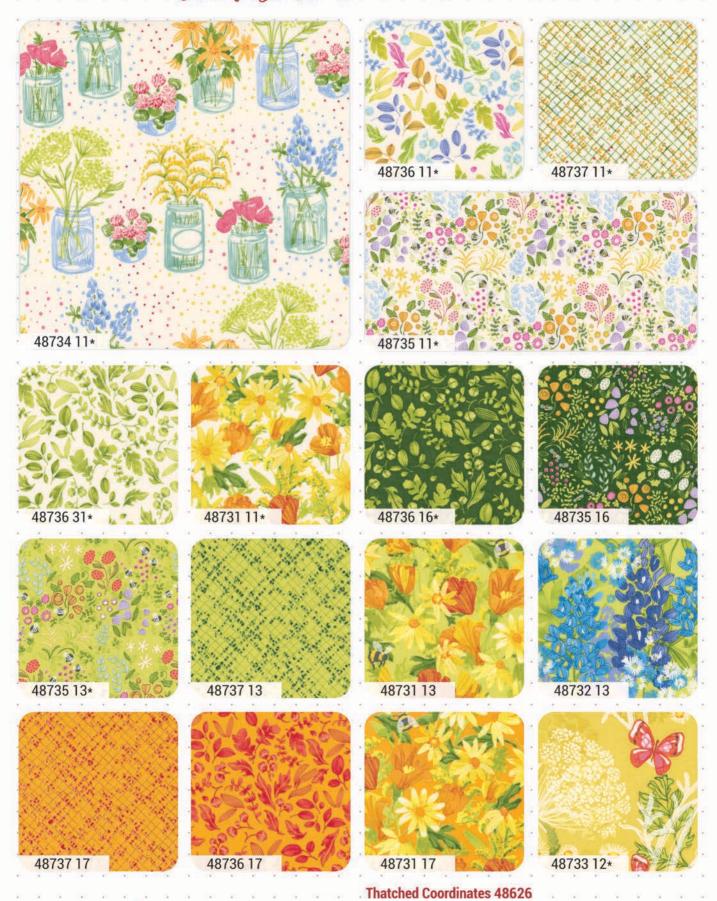

### Wild Blossoms

CONSIDER HOW THE WILD FLOWERS GROW -LUKE 12:27

#### **MARCH DELIVERY**

Imagine a rainbow of colors, vibrant, free, and bursting with life in Wild Blossoms. Wildflowers are these brave and bold blooms that proudly show their spirit and beauty. They are not afraid to grow in the most unexpected places.

Whether it is a field strewn with goldenrod or Queen Anne's lace adding splendor to the land-scape, the range of textures and colors from these wild blossoms is a delight. Bumblebees visit the pink clover and bluebonnets stand tall with pride. Orange poppies dance with yellow daisies. With Wild Blossoms, I wanted to show the rainbow of colors in a big width-of-fabric print. This ombre panel (12" continuous repeat) blends from color to color along the rainbow, with our busy bees visiting along the way. The WOF print allows you to use it in one big stretch as the rainbow, or cut it up to have fun with all the colors and flowers as you choose. I truly thought of this as a symphony of color with wildflowers.

RPQP JT147 Joyful Trio 60" x 67"

Coordinates for this group separate out some of the flowers, so the bluebonnets can be the star on their own, or golds and oranges of daisies and poppies bring a sunshine feel. Queen Anne's lace brings softness with pretty butterflies adding a pop of accent color. The "Leafy World" print brings a mix of colors or monochromatic palette with all different types of leaves. A little flower drawing, "Little Wild Things," brings all the flowers together in a simple drawn way. What if you want to show off your wild blooms at home? The print with canning jar vases displaying these wild beauties does just that. A sketchy little diagonal line print of blotted graph paper adds a subtle texture to mix and blend.

Wild Blossoms coordinates with colors from existing Thatched basics so it is easy to blend and extend the colors even more. The colors in the line range from Thatched Cream, Early Dawn (pink), Berry, Scarlet, Apricot, Buttercup, Chartreuse, Grass, Mist (light blue) and Navy.

Get ready for colorful blooms coming your way with Wild Blossoms in March 2023.

#### Wild Blossoms ROBIN R PICKENS

48730 11\* 12" x-44" Repeat - 15 yd Put Up

RPQP BH145 Bar Hop Queen Version 83" x 90"
Multiple Sizes and Colorways Available - Precut Friendly

Lap Size Rainbow Version 51" x 50"