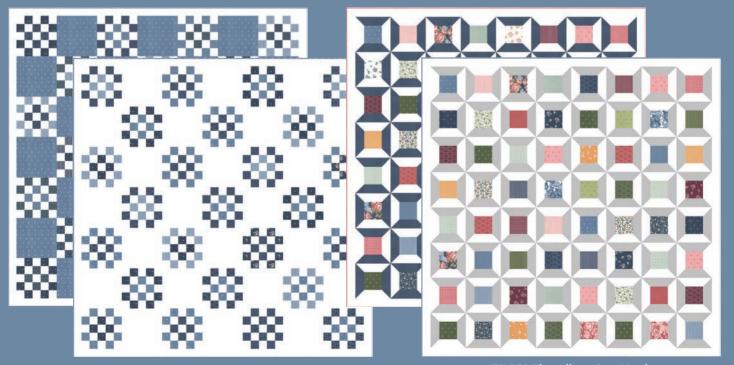

#### Sunnyside by comille roskelley

One of my favorite classic songs is called "On the Sunny Side of the Street" and it puts a smile on my face every time I hear it:

"Grab your coat and get your hat Leave your worry on the doorstep Just direct your feet To the sunny side of the street Can't you hear a pitter-pat? And that happy tune is your step Life can be so sweet On the sunny side of the street"

Inspired by this cheerful song, my new Sunnyside collection was such a ray of sunshine to design. Staying true to my favorite vintage modern style, it is full of beautiful vintage florals complimented by sweet basics in a fresh new color palette. Coastal blues blend with with olive greens, mulberry, coral pinks, and even some soft oranges for added sunshine to create a timeless feel. It is such a joy to sew with, and sure to brighten even a cloudy day. Come join me on the sunny side of the street.

-Camille

**APRIL DELIVERY** 

**TB 271** Snowbird Blue Version 74" x 74"

**TB 272** Threadbare Navy Version 73" x 73" PP Friendly

**TB 271** Snowbird White Version 74" x 74"

**TB 272** Threadbare Gray Version 73" x 73" PP Friendly modafabrics.com