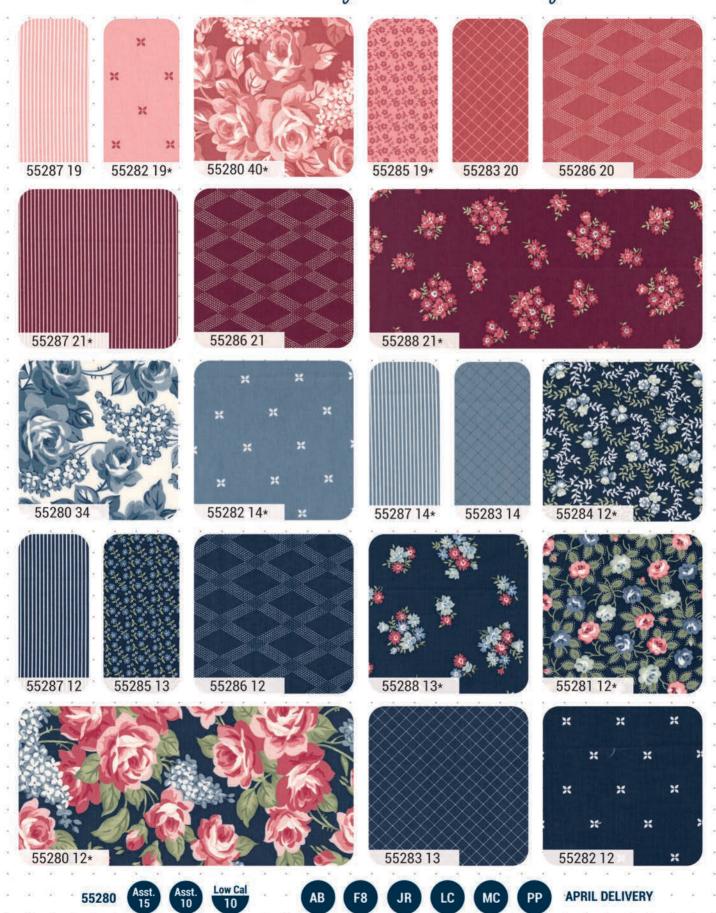

#### Florence's Fancy 1860-1900 Betsy Chutchian

•35 Prints •100% Premium Cotton

JRs, LCs, MCs & PPs include 35 skus plus two each of 31160-11, 12, 17, 18 and 21.

bliss:/blis/ definition: supreme happiness; utter.joy and contentment