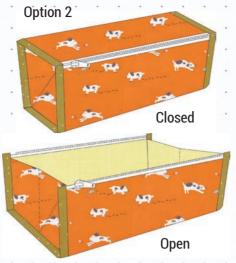

### BY ANEELA HOEY

**AH 101**. Zip. Up Tray Pouch 11". x 4" x 4"

AH 113 Twice As Nice Pouch 10" x 6"

AH 116 4 Pocket Case 10" x 13"

Open