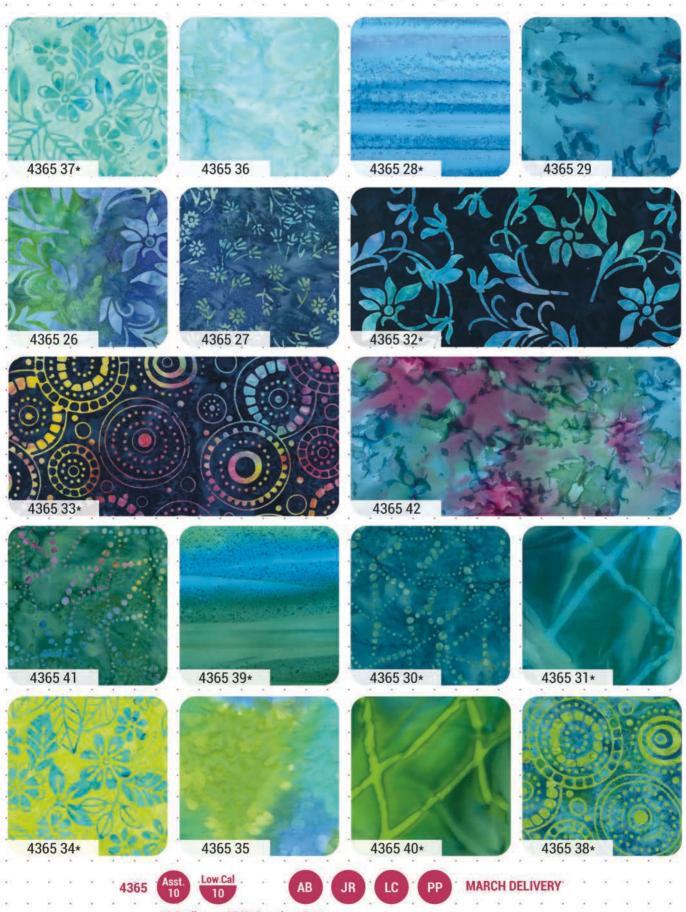

### Pips by ANEELA HOEY

Dance to the rhythm of the vibrant Mambo Batiks. Immerse yourself in the lush greens and cool blues that reflect the tropical foliage and clear waters of paradise. Feel the sun on your face with the bright yellows and oranges and end the day dancing under a magical sunset of dark reds and purples.

#### **MARCH DELIVERY**

QF 2214 Under The Sea 42" x 52"

# Mambo Batiks