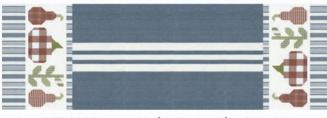

PTT 259 Blue Gum Runner Green Colorway 18" x 50" Red Colorway also available

PTT 262 Tree Change Bags 18" x 16" x 9" & 16" x 12" x 6"

PTT 256 Gemstones Runner Rust Colorway 18" x 54" Blue & Green Colorways also available