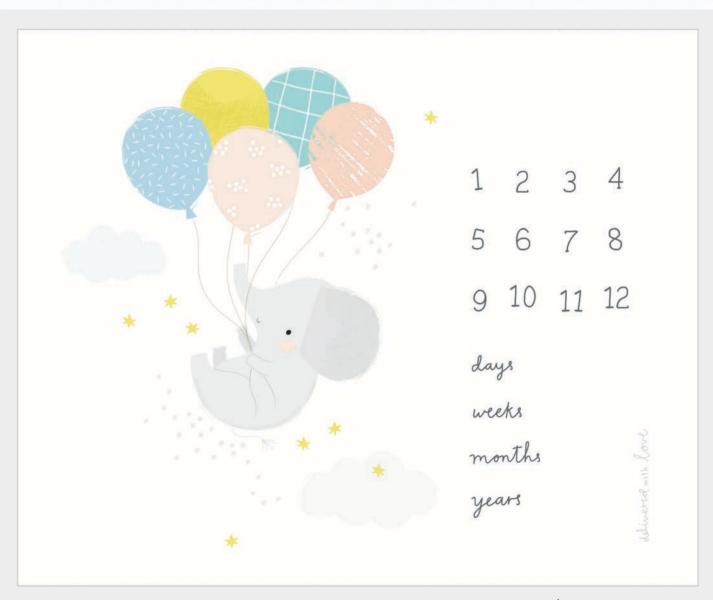

#### MARCH DELIVERY

Can Crop to 24" x 32"

**25137 11** Panel Measures 36" x 44"

Make a Milestone Blanket or cut to use the elephant motif as a wall hanging or quilt front and back!

WS 29 Duckling, Duckling, Go 36" x 53"