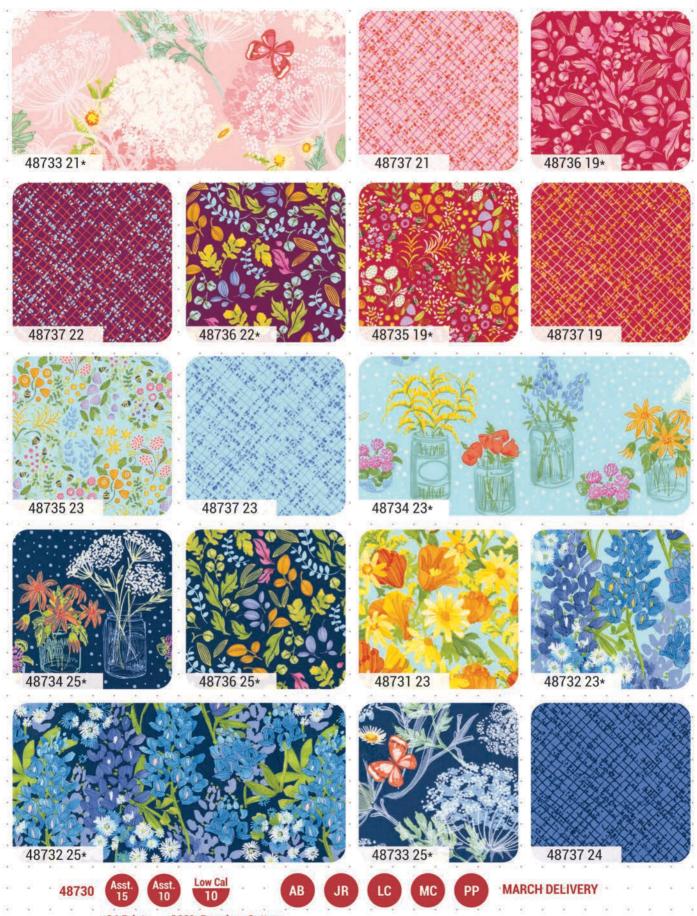

### Wild Blossoms

CONSIDER HOW THE WILD FLOWERS GROW -LUKE 12:27

#### **MARCH DELIVERY**

Imagine a rainbow of colors, vibrant, free, and bursting with life in Wild Blossoms. Wildflowers are these brave and bold blooms that proudly show their spirit and beauty. They are not afraid to grow in the most unexpected places.

Whether it is a field strewn with goldenrod or Queen Anne's lace adding splendor to the land-scape, the range of textures and colors from these wild blossoms is a delight. Bumblebees visit the pink clover and bluebonnets stand tall with pride. Orange poppies dance with yellow daisies. With Wild Blossoms, I wanted to show the rainbow of colors in a big width-of-fabric print. This ombre panel (12" continuous repeat) blends from color to color along the rainbow, with our busy bees visiting along the way. The WOF print allows you to use it in one big stretch as the rainbow, or cut it up to have fun with all the colors and flowers as you choose. I truly thought of this as a symphony of color with wildflowers.

RPQP JT147 Joyful Trio 60" x 67"

Coordinates for this group separate out some of the flowers, so the bluebonnets can be the star on their own, or golds and oranges of daisies and poppies bring a sunshine feel. Queen Anne's lace brings softness with pretty butterflies adding a pop of accent color. The "Leafy World" print brings a mix of colors or monochromatic palette with all different types of leaves. A little flower drawing, "Little Wild Things," brings all the flowers together in a simple drawn way. What if you want to show off your wild blooms at home? The print with canning jar vases displaying these wild beauties does just that. A sketchy little diagonal line print of blotted graph paper adds a subtle texture to mix and blend.

Wild Blossoms coordinates with colors from existing Thatched basics so it is easy to blend and extend the colors even more. The colors in the line range from Thatched Cream, Early Dawn (pink), Berry, Scarlet, Apricot, Buttercup, Chartreuse, Grass, Mist (light blue) and Navy.

Get ready for colorful blooms coming your way with Wild Blossoms in March 2023.

#### Wild Blossoms ROBIN R PICKENS

48730 11\* 12" x-44" Repeat - 15 yd Put Up

RPQP BH145 Bar Hop Queen Version 83" x 90"
Multiple Sizes and Colorways Available - Precut Friendly

Lap Size Rainbow Version 51" x 50"

#### Wild Blossoms ROBIN & PICKENS

•34 Prints •100% Premium Cotton

Panel in AB bundle is cut 18" x 44". JRs, LCs, MCs & PPs include 34 skus plus two each of 48737-11 - 21 & 24.

Thatched Coordinates are not included in assortments or precuts. modafabrics.com