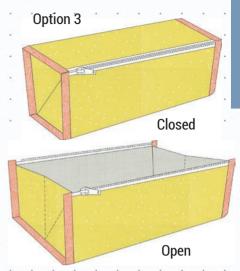

### BY ANEELA HOEY

**AH 101**. Zip. Up Tray Pouch 11". x 4" x 4"

AH 113 Twice As Nice Pouch 10" x 6"

AH 116 4 Pocket Case 10" x 13"

Open