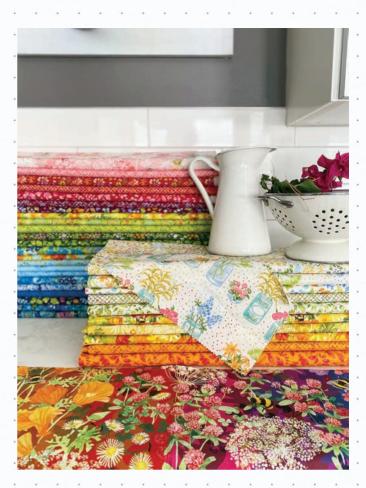

#### Fruit Cocktail

FIG TREE & CO

Vintage fruit flour sack fabrics, canning labels, orchard crates... I am mesmerized by the beautiful images, colors and the nostalgic feel of these images from our past. This collection is my ode to all things vintage fruit with a few of our all time favorite fruit prints brought back to life along with some new friends to join the medley. Colors range from our classic Fig tree navies and cornflower blues all the way up the color palette to ivories and soft yellows. This collection is meant to evoke summer parades and picnics, fruit picking in the family orchard, Americana Fig Tree style... with just a few fruits mixed in!

#### MARCH DELIVERY

modu FARRICS + SUPPLIES®

FT 1860 A Tisket A Tasket 33" x 33" PP & MC Friendly

1001 73 Fruit Cocktail Journal Set 3.5" x 5.5" Set of 3 Mul 4