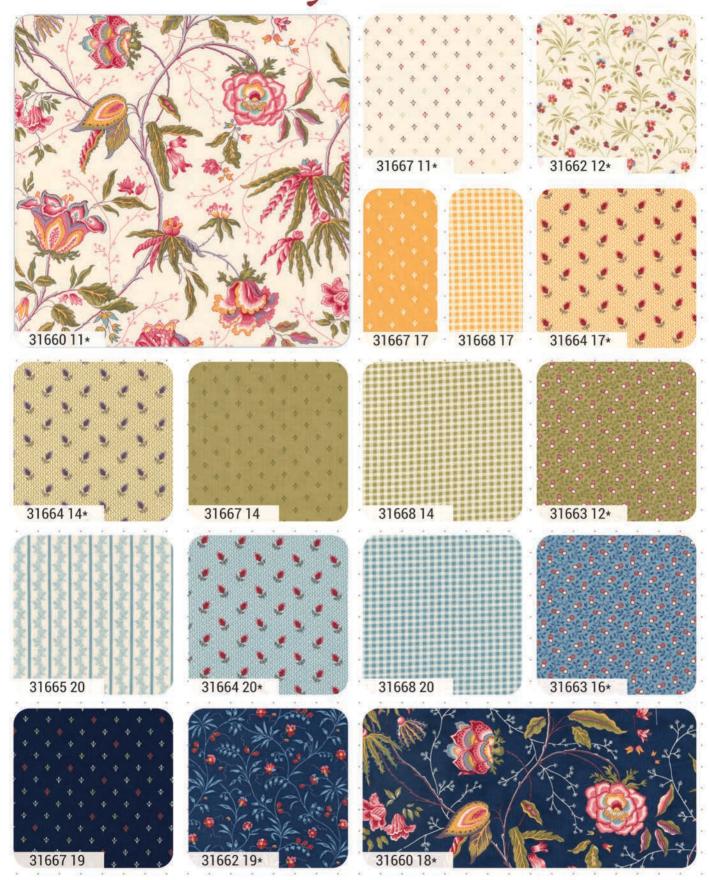

#### Florence's Fancy 1860-1900 Betsy Chutchian

•35 Prints •100% Premium Cotton

JRs, LCs, MCs & PPs include 35 skus plus two each of 31160-11, 12, 17, 18 and 21.

bliss:/blis/ definition: supreme happiness; utter.joy and contentment

The newest collection from 3 Sisters is utter joy and happiness.

It is an collection of small and medium floral prints that include butterflies, roses and an assortment of foliage and vines in rose, pink, aqua, cream and soft taupe.