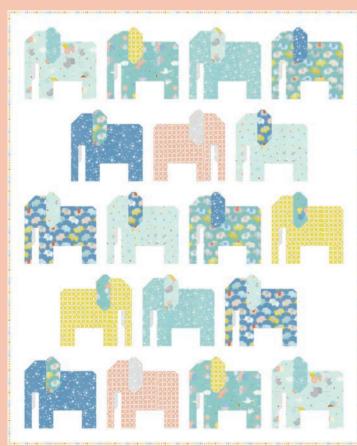

Centred on the excitement of a new arrival 'Delivered with love' is a cute and considered collection featuring adorable baby characters, each ready to be delivered carefully to their new home via stork of course! The bold and bright colour palette and playful icons create a joyful celebration of happiness, a lovely sentiment for a little bundle of joy.