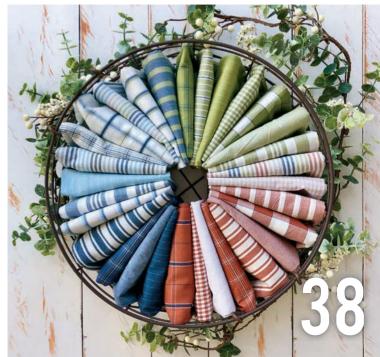

# Vista Toweling and Wovens Pieces Treasure

Vista: a pleasing view.

Wherever I go I like to find time to take walks in the natural environment and enjoy the views. I am always struck by how Mother Nature has combined the colours and textures to make the scenic vistas just perfect.

I am inspired by how the mossy greens of the trees and plants, meet the rusty coloured tree trunks and jagged, rocky cliffs which plunge into the deep blue sea. The warm whites and subtle neutrals of the sand and river pebbles add texture and contrast to nature's palette.

Vista's woven stripes and checks will add texture, dimension and directionality to quilts and other projects. The variety of scale in this collection provides versatility and individuality for your

PTT 264 Herb Garden Apron 18" x 28" & Towel 19" x 28"