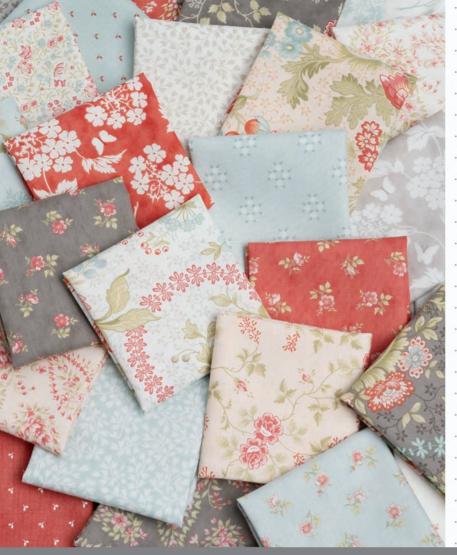

The newest collection from 3 Sisters is utter joy and happiness.

It is an collection of small and medium floral prints that include butterflies, roses and an assortment of foliage and vines in rose, pink, aqua, cream and soft taupe.