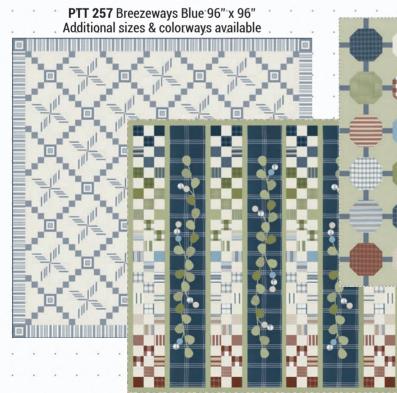

r aim for gentle, neutral quilts with a hint of leafy green for a soft and pretty project.

With thirty woven fabrics to choose from, combined with twelve 18" wide towelings to create coordinating pillows, table runners and more, whatever project you choose to stitch, this line will combine to create your own beautiful vista.



PTT 259 Blue Gum Runner Green Colorway 18" x 50" Red Colorway also available



PTT 262 Tree Change Bags 18" x 16" x 9" & 16" x 12" x 6"



PTT 256 Gemstones Runner Rust Colorway 18" x 54" Blue & Green Colorways also available



PTT 258 Kaleidoscope Multi Version 79" x 79" Additional colorways ayailable

PTT 260 Fern Table Centre Navy Colorway 33" x 33" & includes table mats 12" x 16" Additional colorways available



PTT 263 Farmers Market Runner Blue 18" x 60'





PTT 254 Bella Vista Quilt 92" x 92"





moda

FABRICS + SUPPLIES®

# Vista Toweling 18" Wide Pieces TO T 992 321 992 320 992 322 992 323 992 327 992 324 992 328

992 •12 Woven Towelings •100% Premium Cotton APRIL DELIVERY







# Vista Wovens Pieces To Treas



12217







**APRIL DELIVERY** 







**JC 244** Abracadabra 64" x 64"

**JC 204** Mizmaze 72" x 72"



#### Dark Version



JC 245 Trinket Light Version 80" x 80"



CHD 2244 Confetti 60" x 69" LC Friendly

### COLLAGE BY JANET CLARE





### LLAGE BY JANET CLARE



•100% Premium Cotton JRs, LCs, MCs & PPs include 27 skus plus two each of 16950, 16951, 16952-12 & 19, 16953 and 16958-13.







**BC Q009** Letra 50" x 63"

WS 54 Sewing Spree Light Version 52" x 52"









**BC Q010** Gumball 54" x 70"

# BEYOND Bella by BO