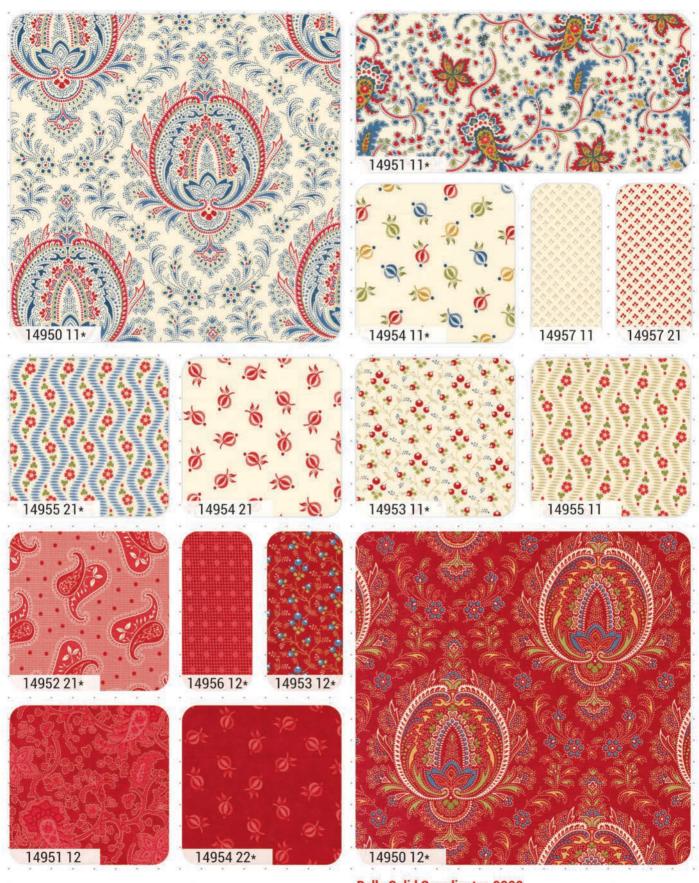

# Florence's Fancy 1860-1900 Betsy Chutchian

From fanciful flowers to practical prints, checks and stripes, Florence's Fancy tells the story of two women named. Florence, grandmother Mary Florence and granddaughter, Florence Marie. Wife of a doctor, Mary Florence Gough Carpenter. 1867-1931, raised her five children in North Texas and a vacation home on the Gulf during the Gilded Age near the end of the 19th Century and early 20th Century. A gourmet cook, Mary Florence set elaborate tables of silver, china and cut glass, complete with equally elaborate floral arrangements from her gardens. In contrast,

BCD 1703 Plain & Fancy 54" x 63" JR Friendly

BCD 1702 Doctor's Wife 53" x 74" AB Friendly

her granddaughter, Florence Marie Carter Reed 1920-2013 (my mom), was practical and frugal with her life framed by the Great Depression. Mom's cooking was nothing fancy, just delicious home cooking served on a simple, yet beautiful table with an occasional vase of flowers.

These two women, one whom I never knew, shared something else in common, neither made quilts! As I gather memories to combine with beautiful florals and prints, I realize I have so many questions as we are products of our surroundings, and those who have gone before. I'm glad for what I do know, happy to have inherited some of Mary Florence's furniture and dishes, and my mom's cooking skills, but really happy that the love of quilts and making them, skipped their generations to find me!

#### Florence's Fancy 1860-1900 Betsy Chutchian

#### Florence's Fancy 1860-1900 Betsy Chutchian

•35 Prints •100% Premium Cotton

JRs, LCs, MCs & PPs include 35 skus plus two each of 31160-11, 12, 17, 18 and 21.

bliss:/blis/ definition: supreme happiness; utter.joy and contentment