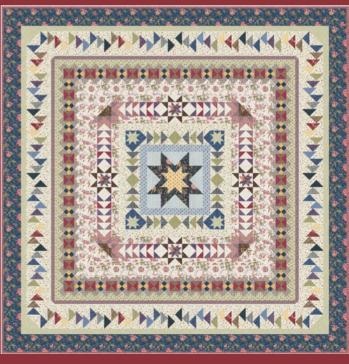

#### Florence's Fancy 1860-1900 Betsy Chutchian

•35 Prints •100% Premium Cotton

JRs, LCs, MCs & PPs include 35 skus plus two each of 31160-11, 12, 17, 18 and 21.

bliss:/blis/ definition: supreme happiness; utter.joy and contentment

The newest collection from 3 Sisters is utter joy and happiness.

It is an collection of small and medium floral prints that include butterflies, roses and an assortment of foliage and vines in rose, pink, aqua, cream and soft taupe.

Oh! the joys of springtime!!

**ISE 266** Luminaries 57" x 78"