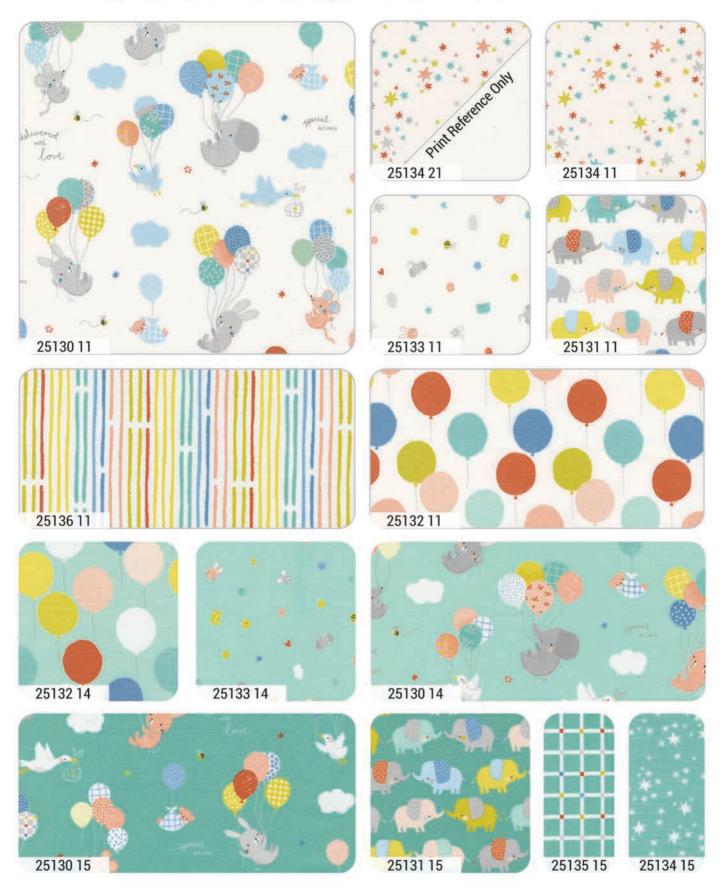

Centred on the excitement of a new arrival 'Delivered with love' is a cute and considered collection featuring adorable baby characters, each ready to be delivered carefully to their new home via stork of course! The bold and bright colour palette and playful icons create a joyful celebration of happiness, a lovely sentiment for a little bundle of joy.

#### MARCH DELIVERY

Can Crop to 24" x 32"

**25137 11** Panel Measures 36" x 44"

Make a Milestone Blanket or cut to use the elephant motif as a wall hanging or quilt front and back!

WS 29 Duckling, Duckling, Go 36" x 53"

## \* delinered with love \* by Paper + Cloth

# \* delivered with lov 2513417 2513412 25135 12 25136 12 25131 12 25135 19 25134 19 25133 19 25136 16 25132 16 25134 16 2513116 25133 16 25130

•29 Prints •100% Premium Cotton
JRs, LCs, MCs & PPs include 29 skus plus two each of 25130, 25131, 25132, 25133-11 and 25134-11