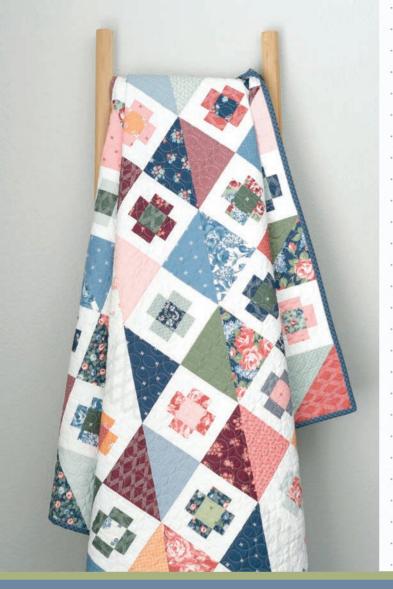

-Camille

**APRIL DELIVERY** 

**TB 271** Snowbird Blue Version 74" x 74"

**TB 272** Threadbare Navy Version 73" x 73" PP Friendly

**TB 271** Snowbird White Version 74" x 74"

**TB 272** Threadbare Gray Version 73" x 73" PP Friendly modafabrics.com