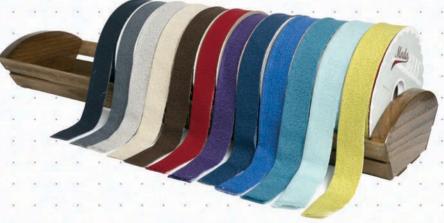

# quilters Bias binding THATCHED ROBIN PICKENS

40 yd rolls of 2 1/4" single fold bias.
Bias Tip: To determine how much bias you will need, add the widths and lengths of the quilt together, then multiply by 2. Add at least 12" for turning corners and overlapping at the end.

#### **OCTOBER DELIVERY**

QBA 5 QB2 Thatched Bias Assortment

Bias Tape Display.holds.18.rolls of Moda Bias for easy measuring, cutting and storage. 25-1/4"L x 7"W x 3-1/2"H.

#### ROBIN PICKENS

QB2 4801 Moda Bias 40 yd Chartreuse

QB2 4806 Moda Bias 40 yd Scarlet

QB2 4807 Moda Bias 40 yd Seafoam

QB2 4812 Moda Bias 40 yd Chocolate Bar

QB2 4804 Moda Bias 40 yd Turquoise

QB2 4810 Moda Bias 40 yd Washed Linen

QB2 4803 Moda Bias 40 yd Royal

QB2 4802 Moda Bias 40 yd Gray

QB2 4808 Moda Bias 40 yd Midnight

QB2 4805 Moda Bias 40 yd Graphite

QB2 4811 Moda Bias 40 yd Pansy

QB2 4809 Moda Bias 40 yd Soft Black