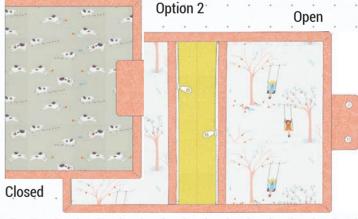

### BY ANEELA HOEY

**AH 101**. Zip. Up Tray Pouch 11". x 4" x 4"

AH 113 Twice As Nice Pouch 10" x 6"

AH 116 4 Pocket Case 10" x 13"

Open