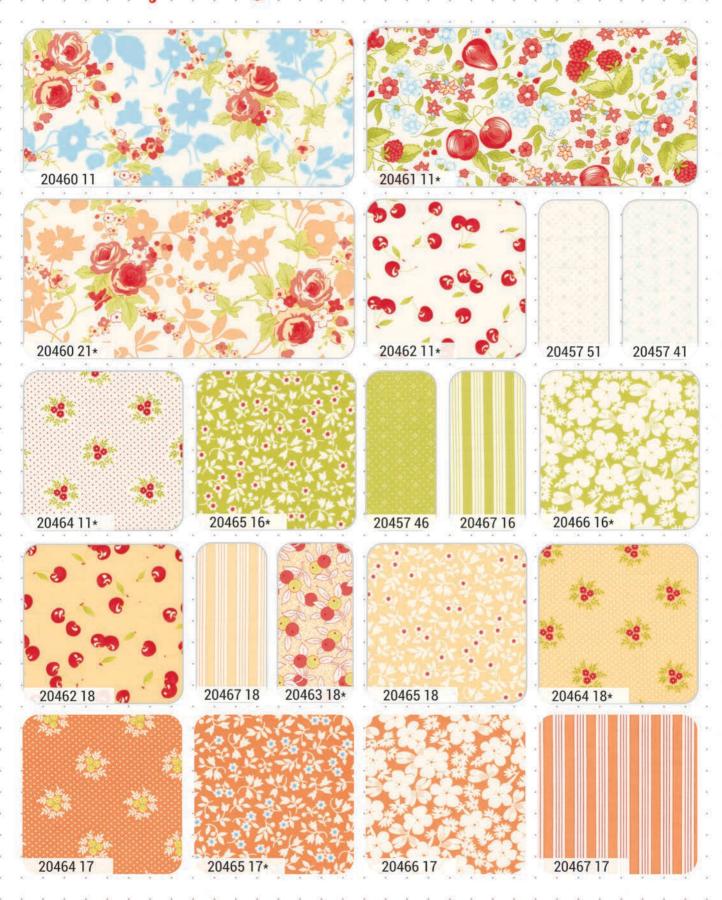

#### Fruit Cocktail

FIG TREE & CO

Vintage fruit flour sack fabrics, canning labels, orchard crates... I am mesmerized by the beautiful images, colors and the nostalgic feel of these images from our past. This collection is my ode to all things vintage fruit with a few of our all time favorite fruit prints brought back to life along with some new friends to join the medley. Colors range from our classic Fig tree navies and cornflower blues all the way up the color palette to ivories and soft yellows. This collection is meant to evoke summer parades and picnics, fruit picking in the family orchard, Americana Fig Tree style... with just a few fruits mixed in!

#### MARCH DELIVERY

modu FARRICS + SUPPLIES®

FT 1860 A Tisket A Tasket 33" x 33" PP & MC Friendly

1001 73 Fruit Cocktail Journal Set 3.5" x 5.5" Set of 3 Mul 4