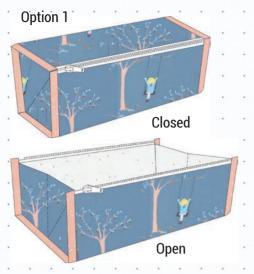

### BY ANEELA HOEY

**AH 101**. Zip. Up Tray Pouch 11". x 4" x 4"

AH 113 Twice As Nice Pouch 10" x 6"

AH 116 4 Pocket Case 10" x 13"

Open