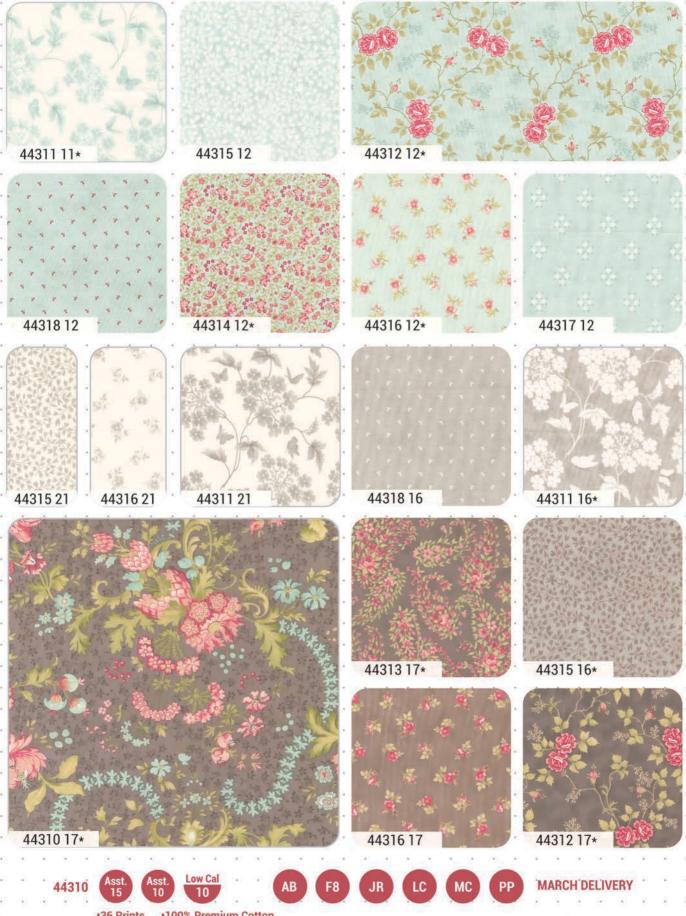

# Florence's Fancy 1860-1900 Betsy Chutchian

From fanciful flowers to practical prints, checks and stripes, Florence's Fancy tells the story of two women named. Florence, grandmother Mary Florence and granddaughter, Florence Marie. Wife of a doctor, Mary Florence Gough Carpenter. 1867-1931, raised her five children in North Texas and a vacation home on the Gulf during the Gilded Age near the end of the 19th Century and early 20th Century. A gourmet cook, Mary Florence set elaborate tables of silver, china and cut glass, complete with equally elaborate floral arrangements from her gardens. In contrast,

BCD 1703 Plain & Fancy 54" x 63" JR Friendly

BCD 1702 Doctor's Wife 53" x 74" AB Friendly

her granddaughter, Florence Marie Carter Reed 1920-2013 (my mom), was practical and frugal with her life framed by the Great Depression. Mom's cooking was nothing fancy, just delicious home cooking served on a simple, yet beautiful table with an occasional vase of flowers.

These two women, one whom I never knew, shared something else in common, neither made quilts! As I gather memories to combine with beautiful florals and prints, I realize I have so many questions as we are products of our surroundings, and those who have gone before. I'm glad for what I do know, happy to have inherited some of Mary Florence's furniture and dishes, and my mom's cooking skills, but really happy that the love of quilts and making them, skipped their generations to find me!

#### Florence's Fancy 1860-1900 Betsy Chutchian

•35 Prints •100% Premium Cotton

JRs, LCs, MCs & PPs include 35 skus plus two each of 31160-11, 12, 17, 18 and 21.

bliss:/blis/ definition: supreme happiness; utter.joy and contentment