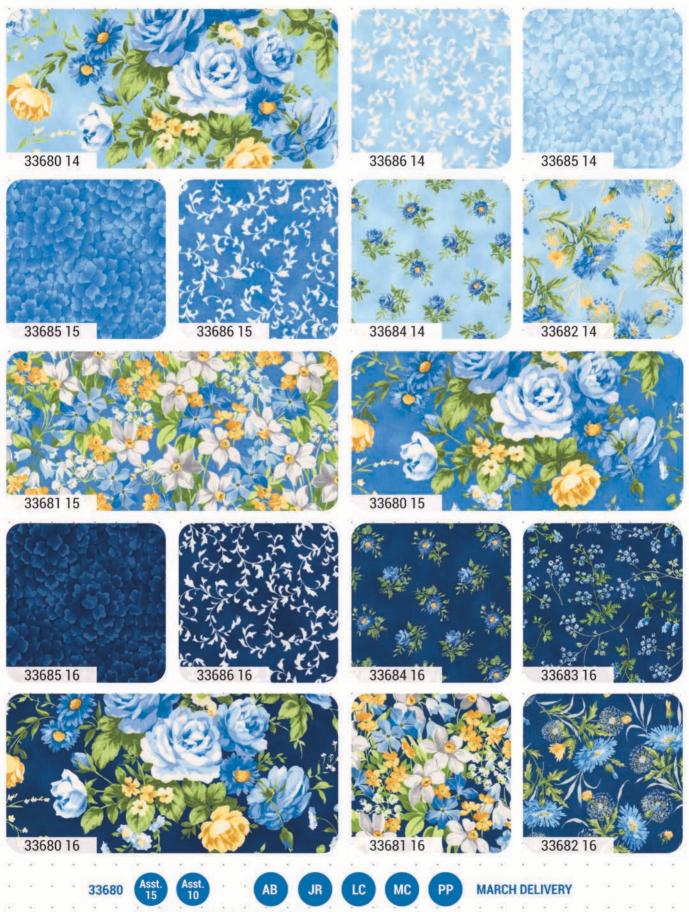

#### Summer Breeze moda.

•100% Premium Cotton JRs, LCs, MCs & PPs include 28 skus plus two each of 33680, 33682 & 33684