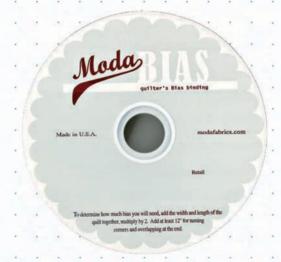

# quilters Bias binding THATCHED ROBIN PICKENS

40 yd rolls of 2 1/4" single fold bias.
Bias Tip: To determine how much bias you will need, add the widths and lengths of the quilt together, then multiply by 2. Add at least 12" for turning corners and overlapping at the end.