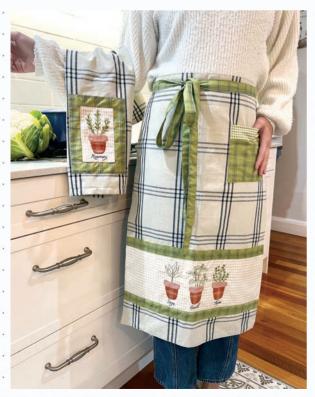

Vista's woven stripes and checks will add texture, dimension and directionality to quilts and other projects. The variety of scale in this collection provides versatility and individuality for your

PTT 264 Herb Garden Apron 18" x 28" & Towel 19" x 28"

quilting creations. Select from this range to create contemporary, masculine or scrappy looking quilts or aim for gentle, neutral quilts with a hint of leafy green for a soft and pretty project.

With thirty woven fabrics to choose from, combined with twelve 18" wide towelings to create coordinating pillows, table runners and more, whatever project you choose to stitch, this line will combine to create your own beautiful vista.