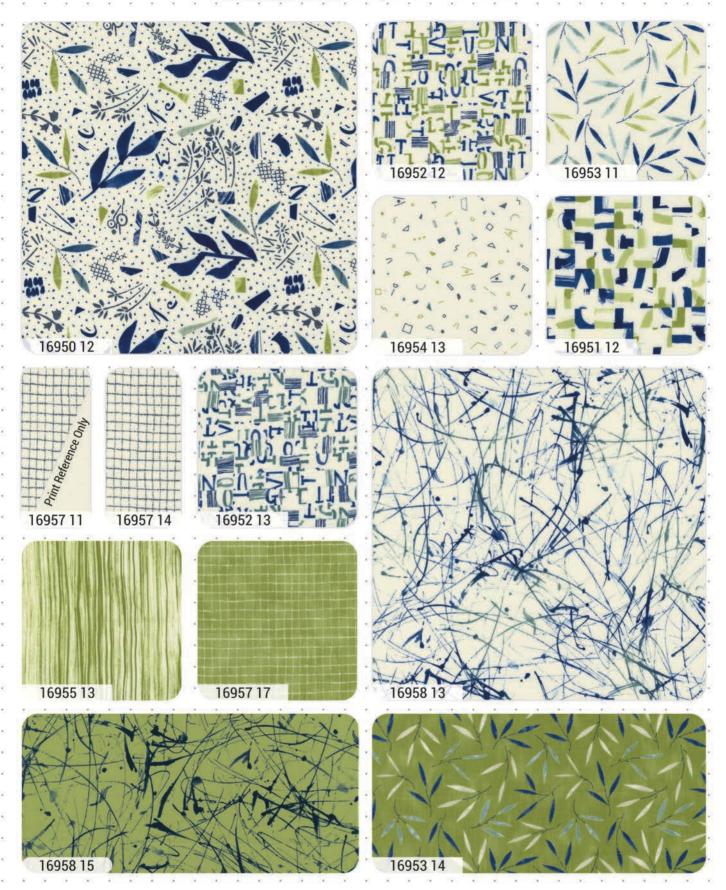

### COLLAGE BY JANET CLARE

### LLAGE BY JANET CLARE

•100% Premium Cotton JRs, LCs, MCs & PPs include 27 skus plus two each of 16950, 16951, 16952-12 & 19, 16953 and 16958-13.

**BC Q009** Letra 50" x 63"

WS 54 Sewing Spree Light Version 52" x 52"