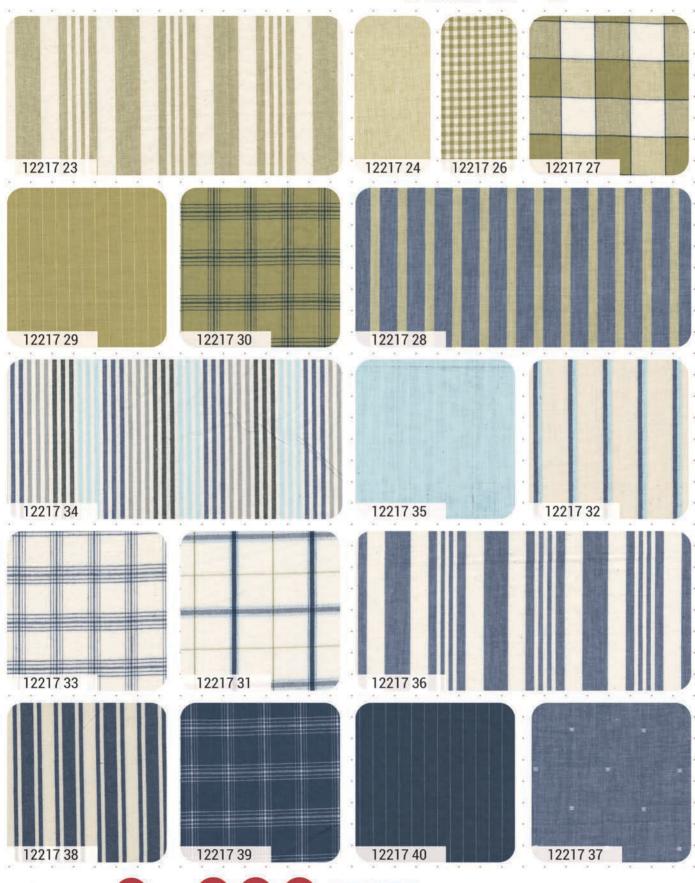

# Vista Wovens Pieces To Treas

12217

**APRIL DELIVERY** 

**JC 244** Abracadabra 64" x 64"

**JC 204** Mizmaze 72" x 72"

#### Dark Version

JC 245 Trinket Light Version 80" x 80"

CHD 2244 Confetti 60" x 69" LC Friendly

### COLLAGE BY JANET CLARE

### LLAGE BY JANET CLARE

•100% Premium Cotton JRs, LCs, MCs & PPs include 27 skus plus two each of 16950, 16951, 16952-12 & 19, 16953 and 16958-13.

**BC Q009** Letra 50" x 63"

WS 54 Sewing Spree Light Version 52" x 52"