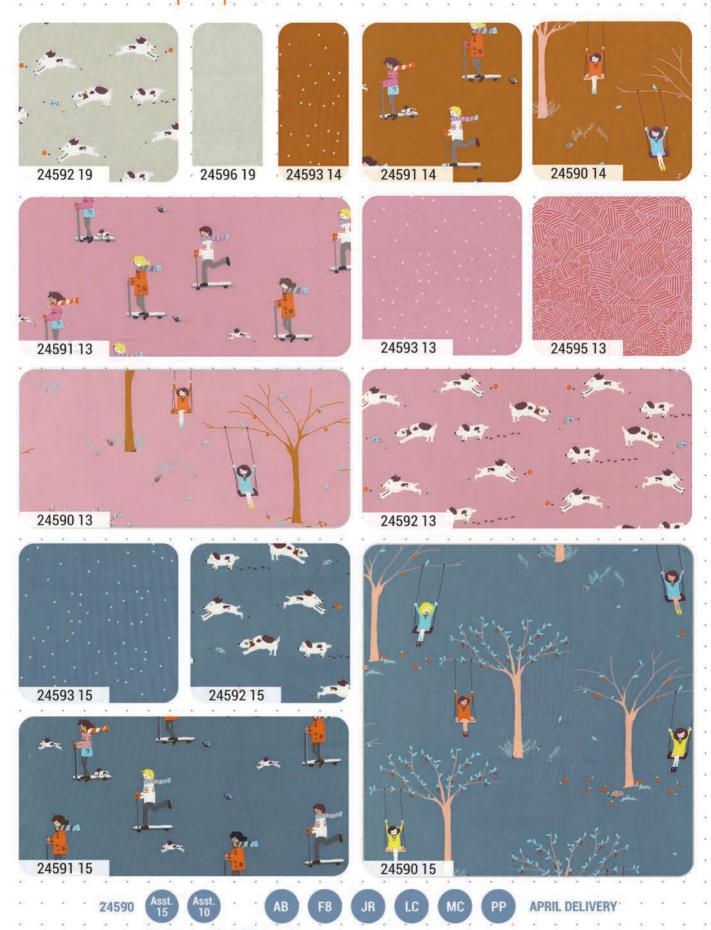

#### BYANEELAHOEY

Pips is a reflection of the carefree days of childhood. A time where happiness can be absolute and anything feels possible. You may recognise a few familiar prints from my first ever line for Moda - Sherbet Pips. These are mixed with some fun and highly useable new co-ordinates; All delivered in a fresh rainbow palette inspired by a box of coloring pencils. Expect girls on swings, wandering hedgehogs, kids racing on scooters (accompanied by bouncing dogs) and more. Printed on a lighter cotton shirting that works perfectly for guilts, clothing or small projects. These colorful prints are sure to bring out the playful side of your creative imagination.

### PIPS BY ANEELA HOEY