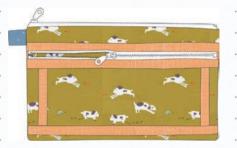

### BY ANEELA HOEY

**AH 101**. Zip. Up Tray Pouch 11". x 4" x 4"

AH 113 Twice As Nice Pouch 10" x 6"

AH 116 4 Pocket Case 10" x 13"

Open