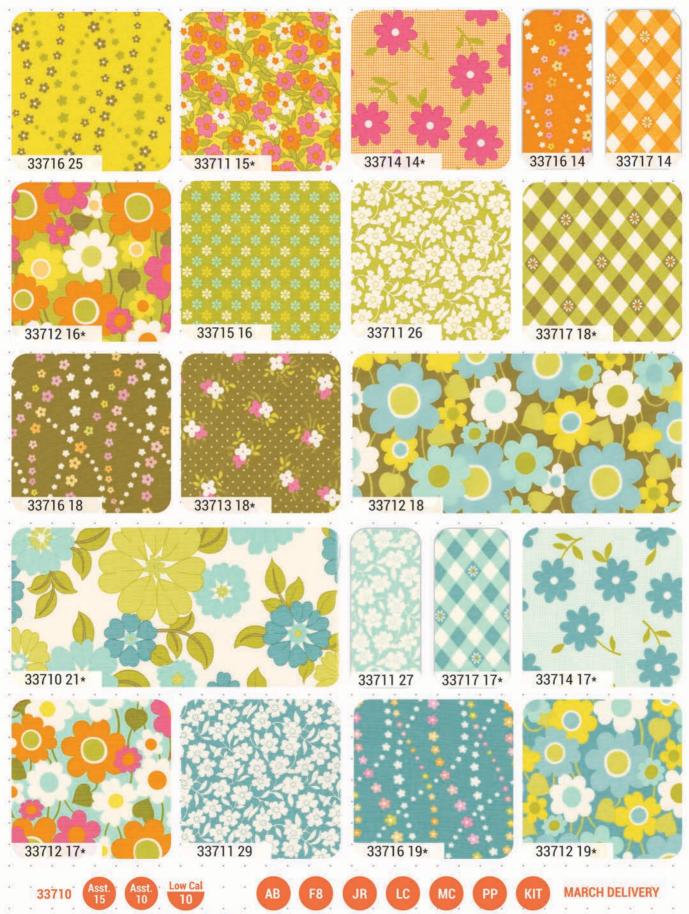

## Flower Power Maureen McCormick

The Flower Power collection features flowers of all kinds, big flowers, little flowers, flower vines and even tiny daisies on gingham check. All include vibrant colors of pink, orange, yellow, green and turquoise...a throwback to the 60's and 70's. It is a collection of flower prints for some to discover and for others to remember. Ideal for spring and summer garments, totes and throws.

#### Flower Power Maureen Mc Cormick

#### Flower Power Maureen McCormick