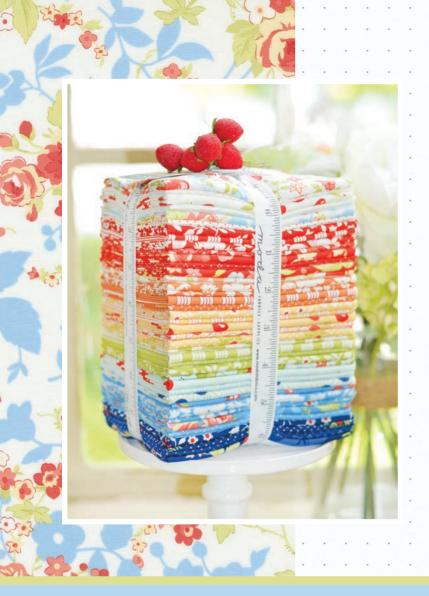

#### Fruit Cocktail

FIG TREE & CO

Vintage fruit flour sack fabrics, canning labels, orchard crates... I am mesmerized by the beautiful images, colors and the nostalgic feel of these images from our past. This collection is my ode to all things vintage fruit with a few of our all time favorite fruit prints brought back to life along with some new friends to join the medley. Colors range from our classic Fig tree navies and cornflower blues all the way up the color palette to ivories and soft yellows. This collection is meant to evoke summer parades and picnics, fruit picking in the family orchard, Americana Fig Tree style... with just a few fruits mixed in!

#### MARCH DELIVERY

modu FARRICS + SUPPLIES®

FT 1860 A Tisket A Tasket 33" x 33" PP & MC Friendly

1001 73 Fruit Cocktail Journal Set 3.5" x 5.5" Set of 3 Mul 4