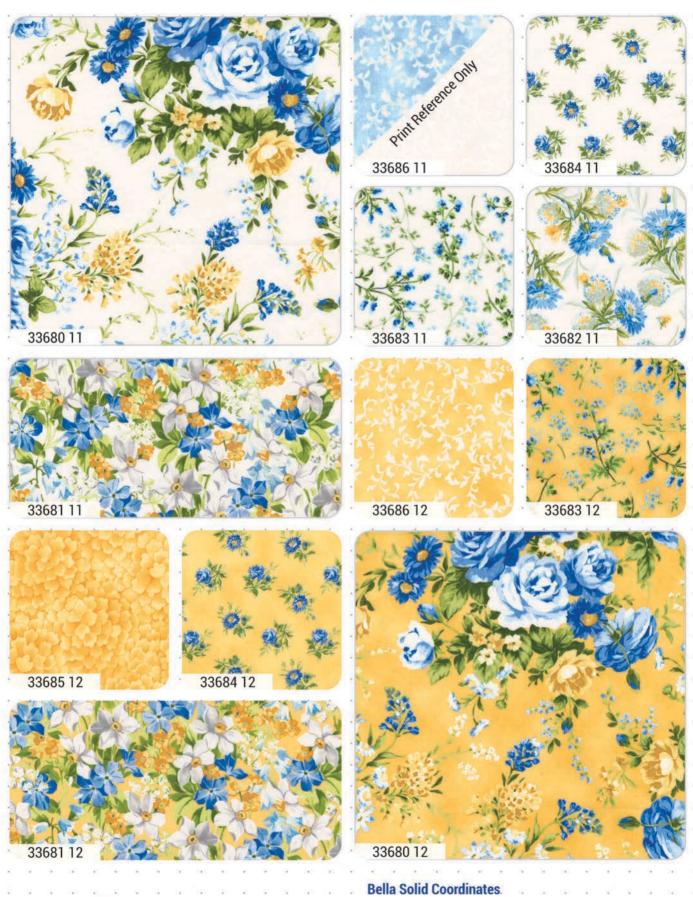

#### Summer Breeze moda.

•100% Premium Cotton JRs, LCs, MCs & PPs include 28 skus plus two each of 33680, 33682 & 33684