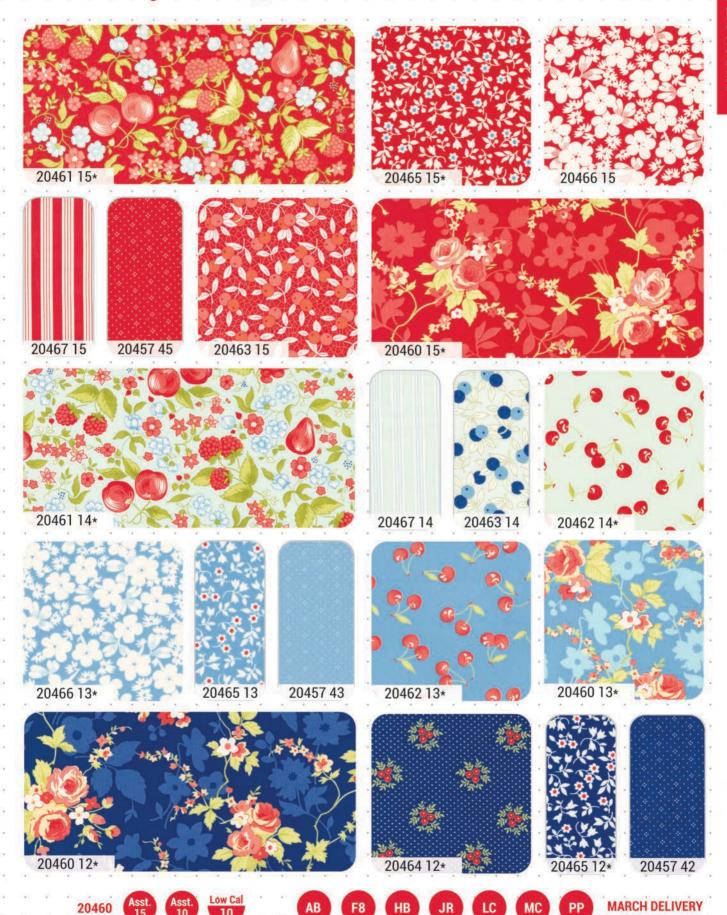

#### Fruit Cocktail

FIG TREE & CO

Vintage fruit flour sack fabrics, canning labels, orchard crates... I am mesmerized by the beautiful images, colors and the nostalgic feel of these images from our past. This collection is my ode to all things vintage fruit with a few of our all time favorite fruit prints brought back to life along with some new friends to join the medley. Colors range from our classic Fig tree navies and cornflower blues all the way up the color palette to ivories and soft yellows. This collection is meant to evoke summer parades and picnics, fruit picking in the family orchard, Americana Fig Tree style... with just a few fruits mixed in!

#### MARCH DELIVERY

modu FARRICS + SUPPLIES®

FT 1860 A Tisket A Tasket 33" x 33" PP & MC Friendly

1001 73 Fruit Cocktail Journal Set 3.5" x 5.5" Set of 3 Mul 4