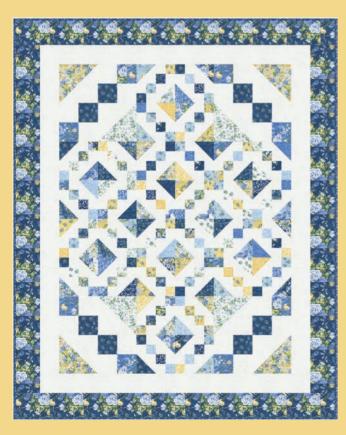

#### Summer Breeze moda

Oh the joys of summer...
Whether you are swinging in a hammock under your favorite shade tree, or sipping sweet tea and catching the cool breezes of a summer's evening on your screened porch, the pleasures of summer are here!

Look for Summer Breeze 2023 florals and prints in soft blues, yellows, golds and cream. Use this collection of fresh summer colors to create a light quilt or throw for summer evenings in your hammock or on your porch.

Hurry! Summer will turn to fall in the flutter of a butterfly's wings.

#### **MARCH DELIVERY**

DLL 184 Fat Quarter Palette 54" x 72"