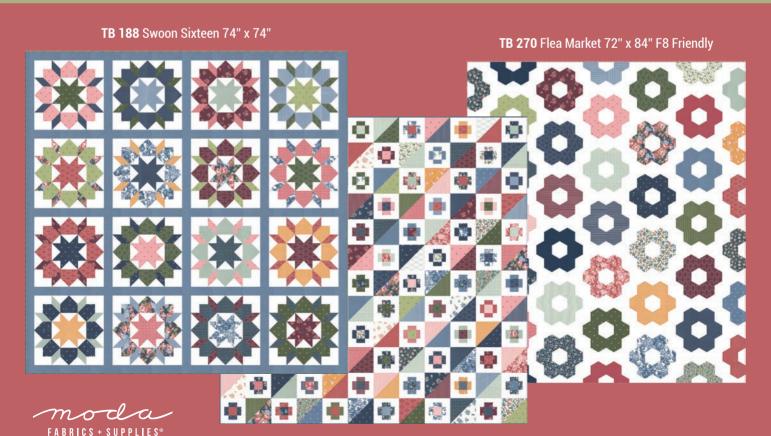

-Camille

**APRIL DELIVERY** 

**TB 271** Snowbird Blue Version 74" x 74"

**TB 272** Threadbare Navy Version 73" x 73" PP Friendly

**TB 271** Snowbird White Version 74" x 74"

**TB 272** Threadbare Gray Version 73" x 73" PP Friendly modafabrics.com