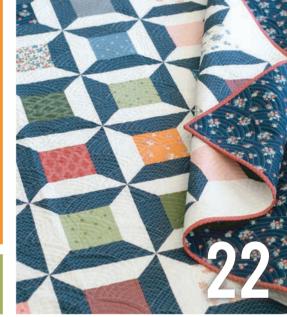

#### Sunnyside by comille roskelley

One of my favorite classic songs is called "On the Sunny Side of the Street" and it puts a smile on my face every time I hear it:

"Grab your coat and get your hat Leave your worry on the doorstep Just direct your feet To the sunny side of the street Can't you hear a pitter-pat? And that happy tune is your step Life can be so sweet On the sunny side of the street"

Inspired by this cheerful song, my new Sunnyside collection was such a ray of sunshine to design. Staying true to my favorite vintage modern style, it is full of beautiful vintage florals complimented by sweet basics in a fresh new color palette. Coastal blues blend with with olive greens, mulberry, coral pinks, and even some soft oranges for added sunshine to create a timeless feel. It is such a joy to sew with, and sure to brighten even a cloudy day. Come join me on the sunny side of the street.

-Camille

**APRIL DELIVERY** 

**TB 271** Snowbird Blue Version 74" x 74"

**TB 272** Threadbare Navy Version 73" x 73" PP Friendly

**TB 271** Snowbird White Version 74" x 74"

**TB 272** Threadbare Gray Version 73" x 73" PP Friendly modafabrics.com