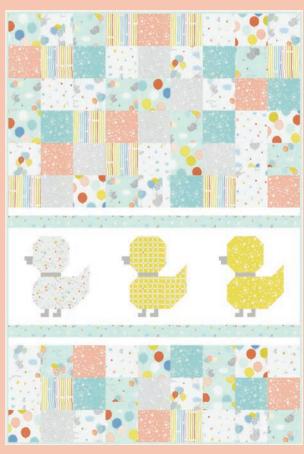

#### MARCH DELIVERY

Can Crop to 24" x 32"

**25137 11** Panel Measures 36" x 44"

Make a Milestone Blanket or cut to use the elephant motif as a wall hanging or quilt front and back!

WS 29 Duckling, Duckling, Go 36" x 53"