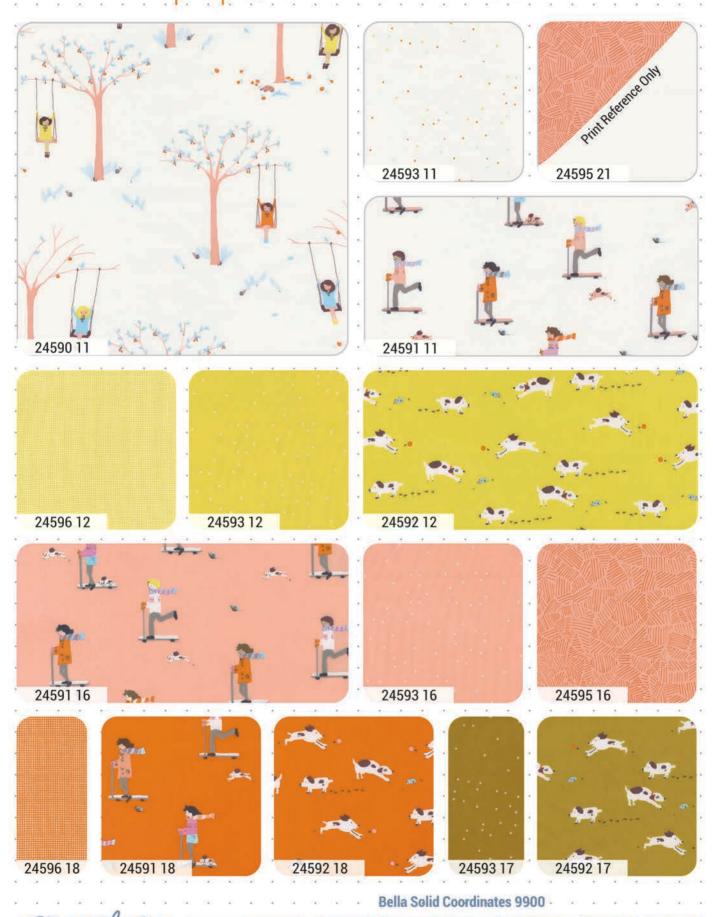

#### BYANEELAHOEY

Pips is a reflection of the carefree days of childhood. A time where happiness can be absolute and anything feels possible. You may recognise a few familiar prints from my first ever line for Moda - Sherbet Pips. These are mixed with some fun and highly useable new co-ordinates; All delivered in a fresh rainbow palette inspired by a box of coloring pencils. Expect girls on swings, wandering hedgehogs, kids racing on scooters (accompanied by bouncing dogs) and more. Printed on a lighter cotton shirting that works perfectly for guilts, clothing or small projects. These colorful prints are sure to bring out the playful side of your creative imagination.

### PIPS BY ANEELA HOEY