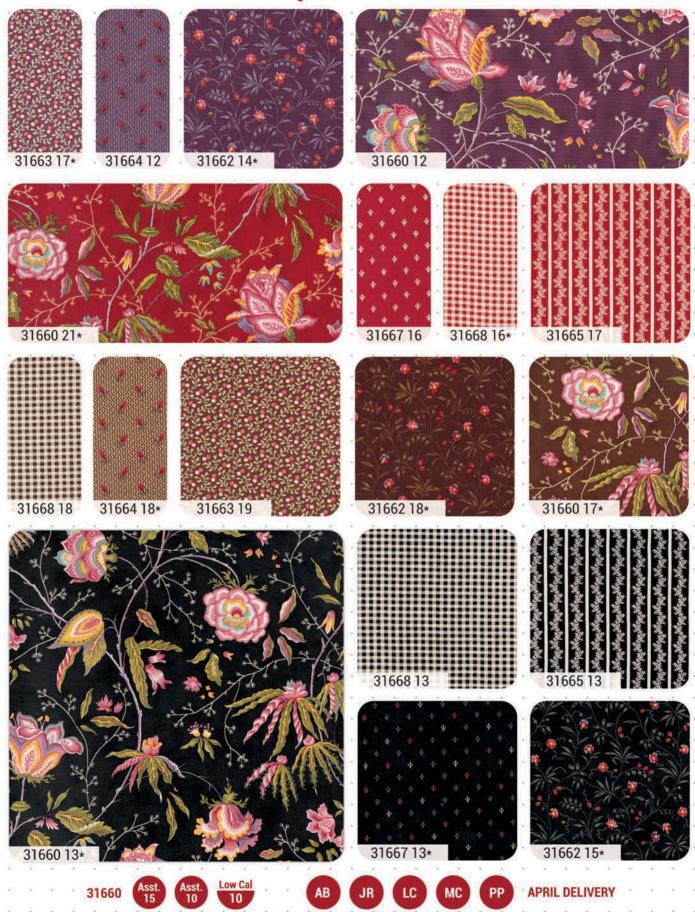

#### Florence's Fancy 1860-1900 Betsy Chutchian

•35 Prints •100% Premium Cotton

JRs, LCs, MCs & PPs include 35 skus plus two each of 31160-11, 12, 17, 18 and 21.

bliss:/blis/ definition: supreme happiness; utter.joy and contentment

The newest collection from 3 Sisters is utter joy and happiness.

It is an collection of small and medium floral prints that include butterflies, roses and an assortment of foliage and vines in rose, pink, aqua, cream and soft taupe.