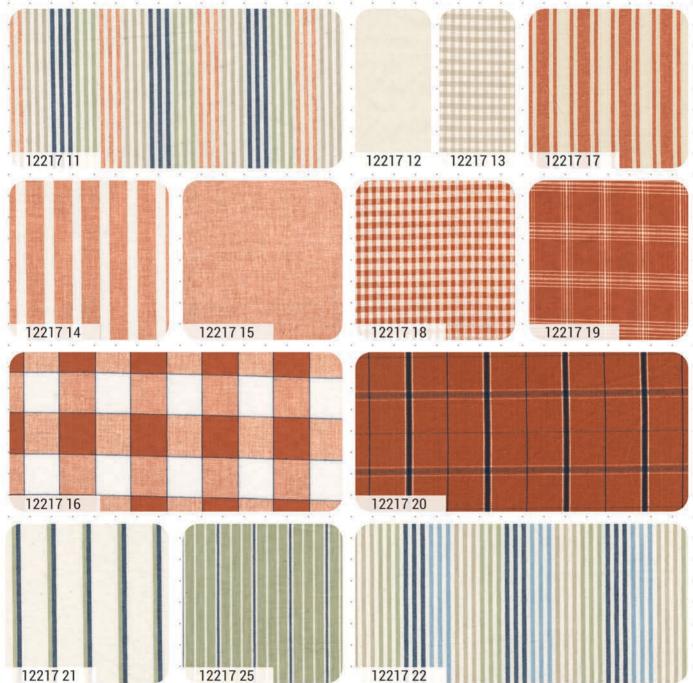

# Vista Wovens Pieces To Treas

12217

**APRIL DELIVERY** 

**JC 244** Abracadabra 64" x 64"

**JC 204** Mizmaze 72" x 72"

#### Dark Version

JC 245 Trinket Light Version 80" x 80"

CHD 2244 Confetti 60" x 69" LC Friendly

### COLLAGE BY JANET CLARE

### LLAGE BY JANET CLARE

•100% Premium Cotton JRs, LCs, MCs & PPs include 27 skus plus two each of 16950, 16951, 16952-12 & 19, 16953 and 16958-13.

**BC Q009** Letra 50" x 63"

WS 54 Sewing Spree Light Version 52" x 52"