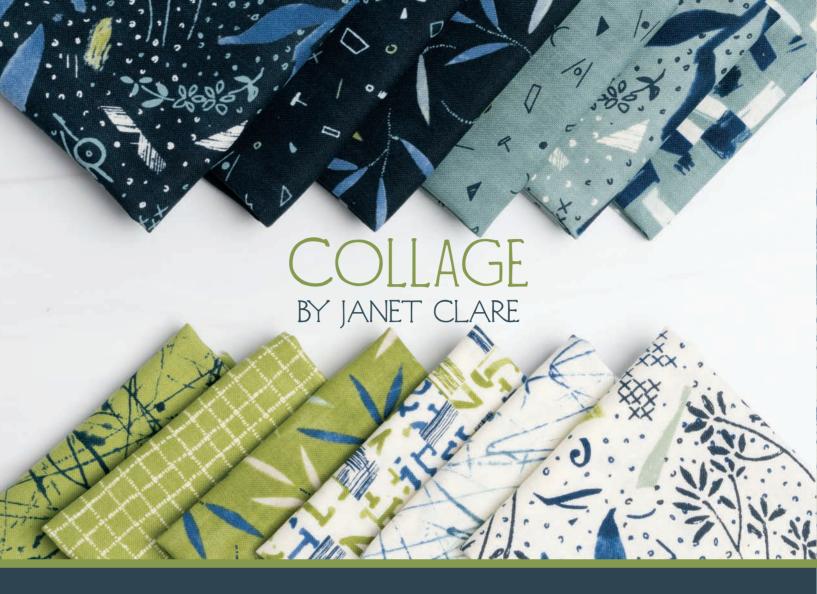

### COLLAGE BY JANET CLARE

### LLAGE BY JANET CLARE

•100% Premium Cotton JRs, LCs, MCs & PPs include 27 skus plus two each of 16950, 16951, 16952-12 & 19, 16953 and 16958-13.

**BC Q009** Letra 50" x 63"

WS 54 Sewing Spree Light Version 52" x 52"