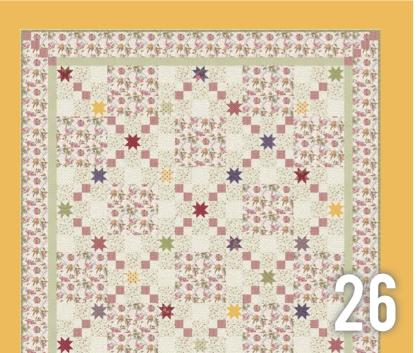

# Florence's Fancy 1860-1900 Betsy Chutchian

From fanciful flowers to practical prints, checks and stripes, Florence's Fancy tells the story of two women named. Florence, grandmother Mary Florence and granddaughter, Florence Marie. Wife of a doctor, Mary Florence Gough Carpenter. 1867-1931, raised her five children in North Texas and a vacation home on the Gulf during the Gilded Age near the end of the 19th Century and early 20th Century. A gourmet cook, Mary Florence set elaborate tables of silver, china and cut glass, complete with equally elaborate floral arrangements from her gardens. In contrast,

BCD 1703 Plain & Fancy 54" x 63" JR Friendly

BCD 1702 Doctor's Wife 53" x 74" AB Friendly

her granddaughter, Florence Marie Carter Reed 1920-2013 (my mom), was practical and frugal with her life framed by the Great Depression. Mom's cooking was nothing fancy, just delicious home cooking served on a simple, yet beautiful table with an occasional vase of flowers.