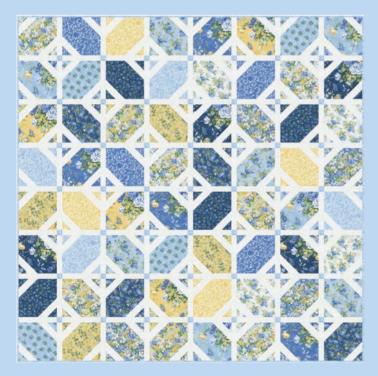

#### Summer Breeze moda

Oh the joys of summer...
Whether you are swinging in a hammock under your favorite shade tree, or sipping sweet tea and catching the cool breezes of a summer's evening on your screened porch, the pleasures of summer are here!

Look for Summer Breeze 2023 florals and prints in soft blues, yellows, golds and cream. Use this collection of fresh summer colors to create a light quilt or throw for summer evenings in your hammock or on your porch.

Hurry! Summer will turn to fall in the flutter of a butterfly's wings.