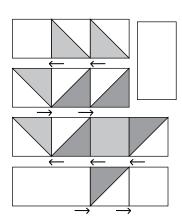

4. Begin joining the pieces to make rows.

Press the seams in the direction of the arrows - or press them open.

5. Continue joining the parts as shown.

Press the seams in the direction of the arrows - or press them open.