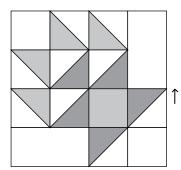

4. Begin joining the pieces to make rows.

Press the seams in the direction of the arrows - or press them open.

5. Continue joining the parts as shown.

Press the seams in the direction of the arrows - or press them open.

- 6. Join the rows to complete the block. Press the seams in the direction of the arrows - or press them open.
  - 9" block block will measure 91/2" x 91/2".
  - $4\frac{1}{2}$ " block block will measure 5" x 5".