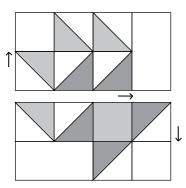

- 6. Join the rows to complete the block. Press the seams in the direction of the arrows - or press them open.
  - 9" block block will measure 91/2" x 91/2".
  - $4\frac{1}{2}$ " block block will measure 5" x 5".