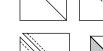

## Assembly

1. On the wrong side of the C squares, draw a line from one corner to the opposing corner - or use Diagonal Seam Tape as a guide.

2. With right sides together, align the C squares with the D and E squares as shown. Stitch a scant 1/4" on both sides of the line. Cut the square apart on the drawn line. Trim seam to 1/4" and press the seam to the triangle.

There will be (4) C/D HSTs and (6) C/E HSTs. One C/E HST will be extra.

The HSTs will measure 2¾" x 2¾" or 1½" x 1½".

3. Lay out the parts as shown.

Join the Moda Block Heads Facebook group for more info and updates!