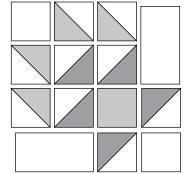

There will be (4) C/D HSTs and (6) C/E HSTs. One C/E HST will be extra.

The HSTs will measure 2¾" x 2¾" or 1½" x 1½".

3. Lay out the parts as shown.

Join the Moda Block Heads Facebook group for more info and updates!