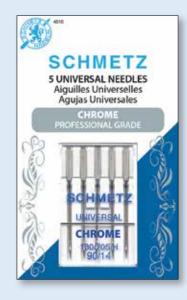

## CHROME Profession Grade FIVE NEEDLES PER CARD Box of 10 Retail \$4.69 / EA

**70/10** Stk# 4008 **80/12** Stk# 4009 **90/14** Stk# 4010

CHROME Profession Grade TEN NEEDLES PER CARD Box of 10 Retail \$8.89 / EA