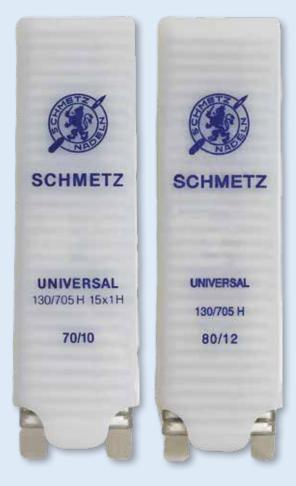

## When you think of a quality sewing needle, you think SCHMETZ!

The SCHMETZ Universal needle is the most popular, all-purpose needle type. With a slightly rounded point, the Universal needle sews woven and knit fabrics. The Universal needle is available in the widest range of sizes.

## FIVE NEEDLES PER CARD Box of 10 Retail \$4.29 / EA

60/8 60/9 70/10 75/11 Stk# 1724 Stk# 1721 Stk# 1708 Stk# 1718 0 36346 31708 3 0 36346 31718 2 0 36346 31724 3 0 36346 31721 2 80/12 90/14 100/16 110/18 Stk# 1710 Stk# 1778 Stk# 1709 Stk# 1728 0 36346 31709 0 0 36346 31710 6 0 36346 31778 6 0 36346 31728 1 **TEN NEEDLES PER CARD** Box of 10 Retail \$8.19 / EA Assorted Assorted 70/10 80/12 90/14 10-12-14 10-12-14-16 Stk# 1832 Stk# 1833 Stk# 1834 Stk# 1789 Stk# 1835 0 36346 91832 7 0 36346 91833 4 0 36346 31789 2 0 36346 91835 8 moda FABRICS + SUPPLIES