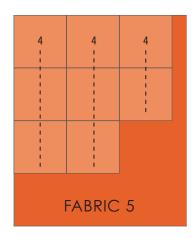

### BLOCK 15

FABRIC 2 - 1 FQ

-Cut (18) 31/4" squares.

**FABRIC 4 - 1 F8** 

-Cut (6) 31/4" squares.

**FABRIC 5 - 1 F8** 

-Cut (6) 31/4" squares.

FABRIC 6 - 1 FQ

-Cut (6) 31/4" squares.

-Cut (4) 23/4" x 5" rectangles.

-Cut (4) 2¾" squares.

FABRIC 7 - 1/2 YD

-Cut (1) 71/4" x WOF strip. Subcut (4) 71/4" squares. From remaining strip, subcut (8) 23/4" squares.

-Cut (1) 23/4" x WOF strip. Subcut (8) 23/4" x 5" rectangles.

-Cut (2) 31/4" x WOF strips. Subcut (24) 31/4" squares.

**FABRIC 8 - 1 F8** 

-Cut (12) 31/4" squares.

FABRIC 6