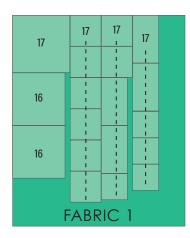

#### FABRIC 1 - 1/2 YD

- -Cut (1) 7" x WOF strip. Subcut (5) 7" squares.
- -From remaining fabric, cut a 7" section and trim to 7" square.
- -Save your remaining yardage for Block 6.

#### FABRIC 2 - 1/2 YD

- -Cut (1) 7" x WOF strip. Subcut (5) 7" squares.
- -From remaining fabric, cut a 7" section and trim to 7" square.
- -Save your remaining yardage for Blocks 2-3 & 16-17.

#### FABRIC 3 - 1 FQ

-Cut (4) 61/2" squares.