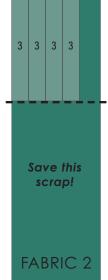

#### FABRIC 2 - 1/2 YD

- -Cut (1) 7" x WOF strip. Subcut (5) 7" squares.
- -From remaining fabric, cut a 7" section and trim to 7" square.
- -Save your remaining yardage for Blocks 2-3 & 16-17.

#### **FABRIC 2 - BLOCK 1 SCRAP**

- -From remaining fabric from Block 1, cut a 12½" section. Subcut into (4) 2" x 12½" rectangles for Block 3.
- -Save your remaining yardage for Blocks 16-17.