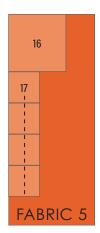

## ALTERNATE BLOCK-BY-BLOCK CUTTING DIAGRAMS

Tropical Getaway Bella Solids

10

10

10

10

11

FABRIC 3

#### FABRIC 3 - 1/3 YD

- -Cut (4)  $5\frac{1}{2}$ " squares for Block 10.
- -Cut (4) 31/8" squares for Block 11.
- -Cut (8) 43/8" squares for Block 11.