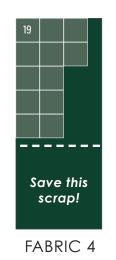

#### **FABRIC 4 - 1 F8**

- -Cut a 13" x 9" section. Subcut into (12) 2½" squares for Block 19.
- -Save your remaining yardage for Block 20.

#### FABRIC 4 - BLOCK 19 SCRAP

-Cut (1) 3½" square.