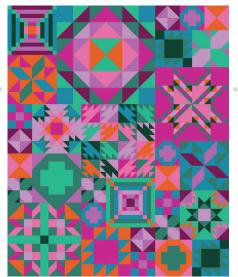

#### Tropical Getaway Bella Solids

# MY FAVORITE COLOR IS mode

### ALTERNATE BLOCK-BY-BLOCK CUTTING DIAGRAMS

The following pages contain alternate block-by-block / BOM cutting instructions for the My Favorite Color is Moda Sampler.

What does that mean? If you are participating in a Block of the Month program, you'll likely receive only the fabric you need for that month's worth of sewing at a time—which means these are the charts for you rather than those in the pattern.

Or, if you're looking to change up the pattern and want to replace certain fabrics, this will come in handy as well. Want to change up Fabric 3 in Block 1? Done, just swap in a fat quarter.

You'll notice a few places where you MUST save the leftovers from one block to use in another, noted with **SAVE THIS SCRAP**.