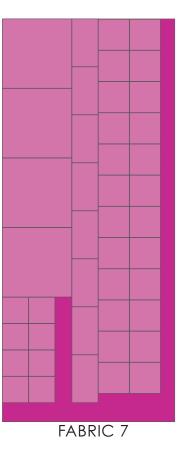

#### FABRIC 5 - 1/3 YD

- -Cut a 14" section off the end of your fabric. Subcut into (2) 7" squares.
- -Save your remaining yardage for Block 13.

FABRIC 6 - 1/4 YD

-Cut (4) 7" squares.

FABRIC 7 - 1 FQ

-Cut (4) 7" squares.

**FABRIC 8 - 1 F8** 

-Cut (2) 7" squares.

FABRIC 9 - 1 FQ

-Cut (4) 7" squares.

FABRIC 10 - 1 FQ

-Cut (4) 7" squares.