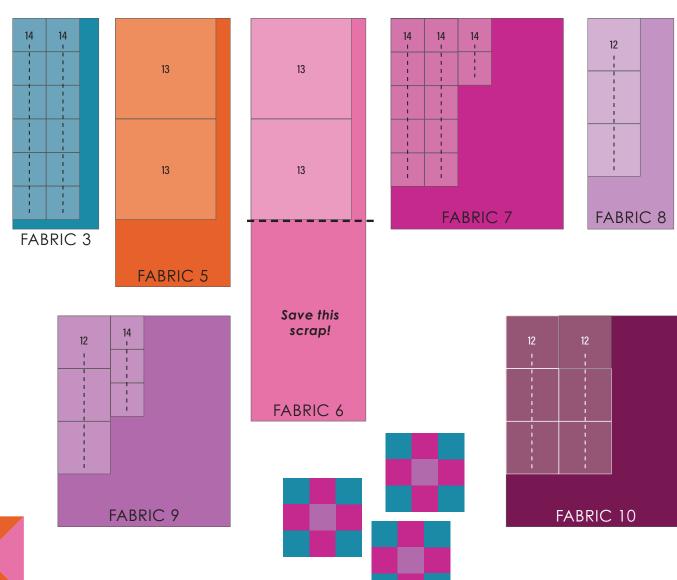

#### FABRIC 3 - 1 FQ

-Cut (4) 61/2" squares.

#### FABRIC 5 - 1/3 YD

- -Cut a 14" section off the end of your fabric. Subcut into (2) 7" squares.
- -Save your remaining yardage for Block 13.

FABRIC 6 - 1/4 YD

-Cut (4) 7" squares.

FABRIC 7 - 1 FQ

-Cut (4) 7" squares.

**FABRIC 8 - 1 F8** 

-Cut (2) 7" squares.

FABRIC 9 - 1 FQ

-Cut (4) 7" squares.

FABRIC 10 - 1 FQ

-Cut (4) 7" squares.

#### FABRIC 5 - 1 FQ

- -Cut (1) 3½" x 22" strip. Subcut (1) 3½" square for Block 2, and (8) 2" squares for Block 3.
- -Save your remaining yardage for Block 6.

#### FABRIC 5 - BLOCKS 2-3 SCRAP

- -Cut (2) 51/2" squares.
- -Cut (8) 31/4" squares.

#### FABRIC 5 - BLOCK 1 SCRAP

-Cut (2) 101/2" squares for Block 13.