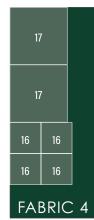

### BLOCK 15

FABRIC 2 - 1 FQ

-Cut (18) 31/4" squares.

**FABRIC 4 - 1 F8** 

-Cut (6) 31/4" squares.

**FABRIC 5 - 1 F8** 

-Cut (6) 31/4" squares.

FABRIC 6 - 1 FQ

-Cut (6) 31/4" squares.

-Cut (4) 23/4" x 5" rectangles.

-Cut (4) 2¾" squares.

FABRIC 7 - 1/2 YD

-Cut (1) 71/4" x WOF strip. Subcut (4) 71/4" squares. From remaining strip, subcut (8) 23/4" squares.

-Cut (1) 23/4" x WOF strip. Subcut (8) 23/4" x 5" rectangles.

-Cut (2) 31/4" x WOF strips. Subcut (24) 31/4" squares.

**FABRIC 8 - 1 F8** 

-Cut (12) 31/4" squares.

FABRIC 6