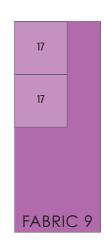

#### FABRIC 9 - 1 FQ

- -Cut (4) 31/2" squares for Block 18.
- -Cut (12) 21/2" squares for Block 19.

FABRIC 9