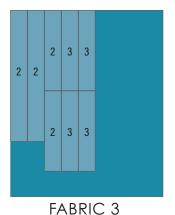

#### FABRIC 3 - 1 FQ

- -Cut (2) 2" x  $15\frac{1}{2}$ " rectangles for Block 2.
- -Cut (6) 2" x 9½" rectangles. (2) for Block 2, (4) for Block 3.