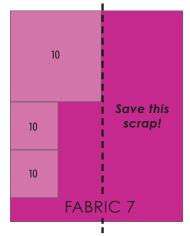

Or, if you're looking to change up the pattern and want to replace certain fabrics, this will come in handy as well. Want to change up Fabric 3 in Block 1? Done, just swap in a fat quarter.

You'll notice a few places where you MUST save the leftovers from one block to use in another, noted with **SAVE THIS SCRAP**. We strongly recommend that you save all of your scraps as you sew-along, that way you have some backups if you need to recut anything.