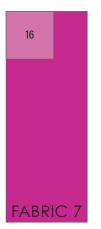

#### **FABRIC 7 - 1 F8**

- -Cut (2) 2" x 3½" rectangles for Block 2.
- -Cut (4) 2" squares for Block 3.

#### **FABRIC 7 - 1 F8**

- -Cut (1) 5½" square.
- -Cut (5) 31/4" squares.

#### **FABRIC 7 - 1 F8**

-Cut (6) 4" squares for Block 9.

#### FABRIC 7 - 1 FQ

- -Cut a 9½" x 22" strip. Subcut (1) 9½" square and (2) 5" squares for Block 10.
- -Save your remaining yardage for Block 16.

#### FABRIC 7 - BLOCK 10 SCRAP

-Cut (1) 5" square for Block 16.