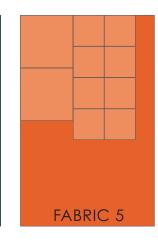

#### FABRIC 5 - 1/3 YD

- -Cut a 14" section off the end of your fabric. Subcut into (2) 7" squares.
- -Save your remaining yardage for Block 13.

FABRIC 6 - 1/4 YD

-Cut (4) 7" squares.

FABRIC 7 - 1 FQ

-Cut (4) 7" squares.