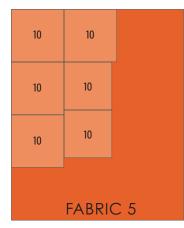

### BLOCKS 7, 8 & 9

#### **FABRIC 1 - 1 F8**

- -Cut (1)  $6\frac{1}{2}$ " square for Block 7.
- -Cut (4) 3½" x 6½" rectangles for Block 7.

#### FABRIC 2 - 1 FQ

- -Cut (2) 7" squares for Block 7.
- -Cut (1) 5" square for Block 8.
- -Cut (4) 31/2" x 61/2" rectangles for Block 7.
- Cut (4) 23/4" x 5" rectangles for Block 8.

#### FABRIC 3 - 1 FQ

- -Cut (6) 4" squares for Block 9.
- -Cut (12) 2" x 31/2" rectangles for Block 9.

#### **FABRIC 5 - 1 F8**

- -Cut (2)  $5\frac{1}{2}$ " squares for Block 8.
- -Cut (4) 23/4" x 5" rectangles for Block 8.

#### **FABRIC 6 - 1 F8**

-Cut (2)  $5\frac{1}{2}$ " squares for Block 8.

#### **FABRIC 7 - 1 F8**

-Cut (6) 4" squares for Block 9.

#### FABRIC 9 - 1 FQ

- -Cut (2) 7" squares for Block 7.
- -Cut (3)  $3\frac{1}{2}$ " squares for Block 9.
- -Cut (12) 2" x 31/2" rectangles for Block 9.