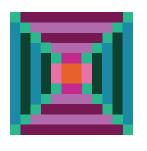

### BLOCK 1

#### FABRIC 1 - 1/2 YD

- -Cut (1) 7" x WOF strip. Subcut (5) 7" squares.
- -From remaining fabric, cut a 7" section and trim to 7" square.
- -Save your remaining yardage for Block 6.

#### FABRIC 2 - 1/2 YD

- -Cut (1) 7" x WOF strip. Subcut (5) 7" squares.
- -From remaining fabric, cut a 7" section and trim to 7" square.
- -Save your remaining yardage for Blocks 2-3 & 16-17.

#### FABRIC 3 - 1 FQ

-Cut (4) 61/2" squares.

#### FABRIC 5 - 1/3 YD

- -Cut a 14" section off the end of your fabric. Subcut into (2) 7" squares.
- -Save your remaining yardage for Block 13.

FABRIC 6 - 1/4 YD

-Cut (4) 7" squares.

FABRIC 7 - 1 FQ

-Cut (4) 7" squares.

**FABRIC 8 - 1 F8** 

-Cut (2) 7" squares.

FABRIC 9 - 1 FQ

-Cut (4) 7" squares.

FABRIC 10 - 1 FQ

-Cut (4) 7" squares.