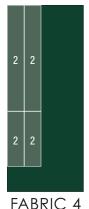

#### **FABRIC 4 - 1 F8**

-Cut (2) 2" x 12½" rectangles and (2) 2" x 6½" rectangles for Block 2.