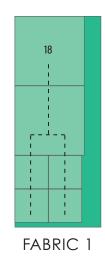

### BLOCKS 18 & 19

#### **FABRIC 1 - 1 F8**

-Cut (2)  $7\frac{1}{4}$ " squares and (4)  $3\frac{1}{2}$ " squares for Block 18.