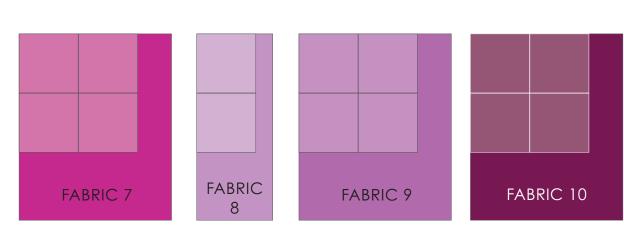

#### FABRIC 3 - 1 FQ

-Cut (4) 61/2" squares.

**FABRIC 8 - 1 F8** 

-Cut (2) 7" squares.

FABRIC 9 - 1 FQ

-Cut (4) 7" squares.

FABRIC 10 - 1 FQ

-Cut (4) 7" squares.

#### **FABRIC 8 - 1 F8**

-Cut (4) 2" x  $6\frac{1}{2}$ " rectangles for Block 3.

#### **FABRIC 9 - 1 F8**

-Cut (3) 2" x 22" strips. Subcut (2) 2" x 12½" rectangles and (2) 2" x 6½" rectangles for Block 2. Subcut (4) 2" x 3½" rectangles for Block 3.

#### **FABRIC 10 - 1 F8**

- -Cut (1) 4" x 22" strip. First, cut a 3½" section off the end and trim to (1) 3½" square for Block 3.
- -From remaining 4" strip, subcut (2) 2" x 15½" rectangles for Block 2.
- -Cut (2) 2" x 9½" rectangles for Block 2 from remaining fabric.