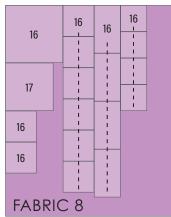

-Cut (2) 31/4" x WOF strips. Subcut (24) 31/4" squares.

**FABRIC 8 - 1 F8** 

-Cut (12) 31/4" squares.

FABRIC 6