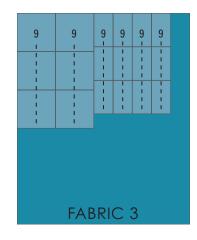

#### FABRIC 3 - 1 FQ

-Cut (4) 61/2" squares.

#### FABRIC 3 - 1 FQ

- -Cut (2) 2" x  $15\frac{1}{2}$ " rectangles for Block 2.
- -Cut (6) 2" x 9½" rectangles. (2) for Block 2, (4) for Block 3.