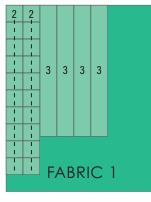

#### FABRIC 1 - 1/2 YD

- -Cut (1) 7" x WOF strip. Subcut (5) 7" squares.
- -From remaining fabric, cut a 7" section and trim to 7" square.
- -Save your remaining yardage for Block 6.