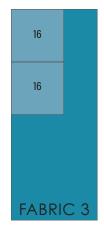

cut (2) 2<sup>3</sup>/<sub>4</sub>" x 5" rectangles, and (3) 2<sup>3</sup>/<sub>4</sub>" squares for Block 17.

#### FABRIC 2 - BLOCK 3 SCRAP

- -Cut (1) 6" square for Block 17.
- -Cut (4) 31/4" squares for Block 16.

#### **FABRIC 3 - 1 F8**

-Cut (2)  $5\frac{1}{2}$ " squares for Block 16.

#### **FABRIC 4 - 1 F8**

- -Cut a 12" x 9" section. Subcut into (2) 6" squares for Block 17.
- -From remaining fabric, cut (4) 31/4" squares for Block 16.

#### **FABRIC 5 - 1 F8**

- -Cut (1) 6" square for Block 16.
- -Cut (4)  $3\frac{1}{4}$ " squares for Block 17.

#### FABRIC 6 - BLOCKS 12-14 SCRAP

- -Cut a 12" x 12" section. Subcut into (2) 6" squares for Block 16.
- -From remaining fabric, cut (4) 3¼" squares for Block 17.

#### FABRIC 7 - BLOCK 10 SCRAP

-Cut (1) 5" square for Block 16.













#### FABRIC 8 - 1 FQ

- -Cut (1) 6" x 22" strip. Subcut (1) 6" square for Block 16, (1) 5" square for Block 17, and (2) 31/4" squares for Block 16.
- -Cut (1) 31/4" x 22" strip. Subcut (6) 31/4" squares for Block 16.
- -Cut (2) 2¾" x 22" strips. Subcut (4) 2¾" x 5" rectangles and (4) 2¾" squares for Block 16.

#### **FABRIC 9 - 1 F8**

-Cut (2)  $5\frac{1}{2}$ " squares for Block 17.

#### **FABRIC 10 - 1 F8**

-Cut (2)  $5\frac{1}{2}$ " squares for Block 17.















## ALTERNATE BLOCK-BY-BLOCK CUTTING DIAGRAMS

Tropical Getaway Bella Solids

### BLOCKS 18 & 19

#### **FABRIC 1 - 1 F8**

-Cut (2)  $7\frac{1}{4}$ " squares and (4)  $3\frac{1}{2}$ " squares for Block 18.

#### FABRIC 2 - 1 FQ

-Cut (6) 5" squares for Block 19.

#### **FABRIC 4 - 1 F8**

- -Cut a 13" x 9" secti