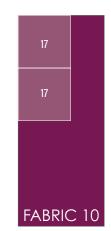

#### **FABRIC 9 - 1 F8**

-Cut (2)  $5\frac{1}{2}$ " squares for Block 17.

#### **FABRIC 10 - 1 F8**

-Cut (2)  $5\frac{1}{2}$ " squares for Block 17.