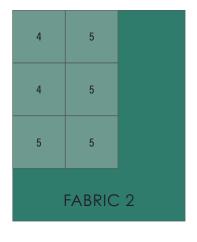

#### FABRIC 2 - 1/2 YD

- -Cut (1) 7" x WOF strip. Subcut (5) 7" squares.
- -From remaining fabric, cut a 7" section and trim to 7" square.
- -Save your remaining yardage for Blocks 2-3 & 16-17.