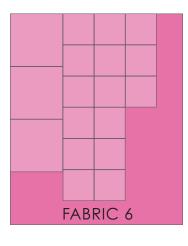

#### FABRIC 5 - 1/3 YD

- -Cut a 14" section off the end of your fabric. Subcut into (2) 7" squares.
- -Save your remaining yardage for Block 13.

FABRIC 6 - 1/4 YD

-Cut (4) 7" squares.

FABRIC 7 - 1 FQ

-Cut (4) 7" squares.