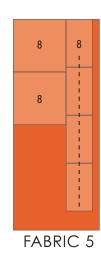

#### FABRIC 5 - 1/3 YD

- -Cut a 14" section off the end of your fabric. Subcut into (2) 7" squares.
- -Save your remaining yardage for Block 13.

FABRIC 6 - 1/4 YD

-Cut (4) 7" squares.

FABRIC 7 - 1 FQ

-Cut (4) 7" squares.