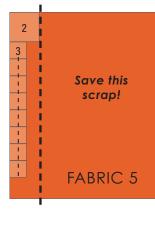

#### FABRIC 5 - 1/3 YD

- -Cut a 14" section off the end of your fabric. Subcut into (2) 7" squares.
- -Save your remaining yardage for Block 13.

FABRIC 6 - 1/4 YD

-Cut (4) 7" squares.

FABRIC 7 - 1 FQ

-Cut (4) 7" squares.