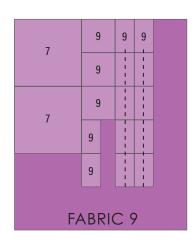

#### FABRIC 9 - 1 FQ

- -Cut (2) 7" squares for Block 7.
- -Cut (3)  $3\frac{1}{2}$ " squares for Block 9.
- -Cut (12) 2" x 31/2" rectangles for Block 9.

#### FABRIC 9 - 1 FQ

- -Cut (3)  $5\frac{1}{2}$ " squares for Block 12.
- -Cut (3)  $3\frac{1}{2}$ " squares for Block 14.

#### FABRIC 9 - 1 FQ

- -Cut (4) 31/2" squares for Block 18.
- -Cut (12) 21/2" squares for Block 19.

FABRIC 9