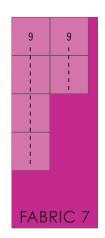

#### **FABRIC 7 - 1 F8**

-Cut (6) 4" squares for Block 9.

#### FABRIC 7 - 1 FQ

- -Cut a 9½" x 22" strip. Subcut (1) 9½" square and (2) 5" squares for Block 10.
- -Save your remaining yardage for Block 16.

#### FABRIC 7 - BLOCK 10 SCRAP

-Cut (1) 5" square for Block 16.