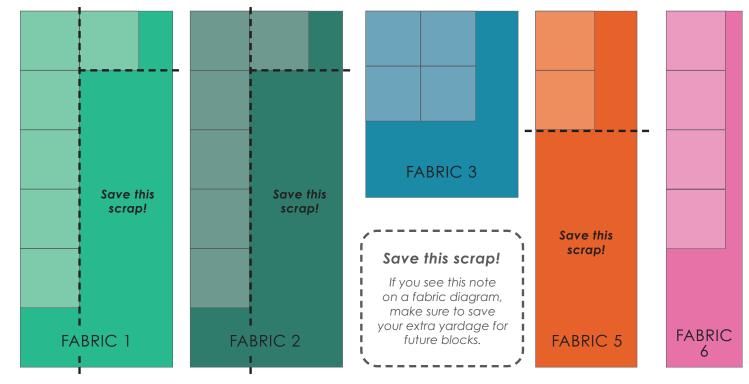

Or, if you're looking to change up the pattern and want to replace certain fabrics, this will come in handy as well. Want to change up Fabric 3 in Block 1? Done, just swap in a fat quarter.

You'll notice a few places where you MUST save the leftovers from one block to use in another, noted with **SAVE THIS SCRAP**. We strongly recommend that you save all of your scraps as you sew-along, that way you have some backups if you need to recut anything.

#### FABRIC 1 - 1/2 YD

- -Cut (1) 7" x WOF strip. Subcut (5) 7" squares.
- -From remaining fabric, cut a 7" section and trim to 7" square.
- -Save your remaining yardage for Block 6.

#### FABRIC 2 - 1/2 YD

- -Cut (1) 7" x WOF strip. Subcut (5) 7" squares.
- -From remaining fabric, cut a 7" section and trim to 7" square.
- -Save your remaining yardage for Blocks 2-3 & 16-17.

#### FABRIC 3 - 1 FQ

-Cut (4) 61/2" squares.

#### FABRIC 5 - 1/3 YD

- -Cut a 14" section off the end of your fabric. Subcut into (2) 7" squares.
- -Save your remaining yardage for Block 13.

FABRIC 6 - 1/4 YD

-Cut (4) 7" squares.

FABRIC 7 - 1 FQ

-Cut (4) 7" squares.

**FABRIC 8 - 1 F8** 

-Cut (2) 7" squares.

FABRIC 9 - 1 FQ

-Cut (4) 7" squares.

FABRIC 10 - 1 FQ

-Cut (4) 7" squares.