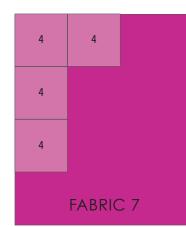

#### FABRIC 9 - 1 FQ

- -Cut (4) 31/2" squares for Block 18.
- -Cut (12) 21/2" squares for Block 19.

FABRIC 9