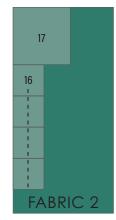

#### FABRIC 1 - 1/2 YD

- -Cut (1) 7" x WOF strip. Subcut (5) 7" squares.
- -From remaining fabric, cut a 7" section and trim to 7" square.
- -Save your remaining yardage for Block 6.

#### FABRIC 2 - 1/2 YD

- -Cut (1) 7" x WOF strip. Subcut (5) 7" squares.
- -From remaining fabric, cut a 7" section and trim to 7" square.
- -Save your remaining yardage for Blocks 2-3 & 16-17.