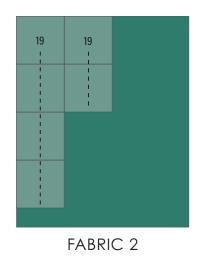

### BLOCKS 18 & 19

#### FABRIC 2 - 1 FQ

-Cut (6) 5" squares for Block 19.

#### **FABRIC 4 - 1 F8**

- -Cut a 13" x 9" section. Subcut into (12) 2½" squares for Block 19.
- -Save your remaining yardage for Block 20.