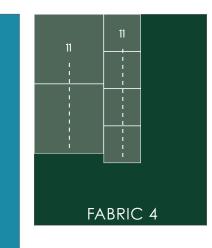

# BLOCKS 10 & 11

#### FABRIC 2 - 1 FQ

-Cut (8) 4%" squares for Block 11.

#### FABRIC 3 - 1/3 YD

- -Cut (4)  $5\frac{1}{2}$ " squares for Block 10.
- -Cut (4) 31/8" squares for Block 11.
- -Cut (8) 43/8" squares for Block 11.

#### FABRIC 4 - 1 FQ

- -Cut (2) 71/4" squares for Block 11.
- -Cut (4) 37%" squares for Block 11.

#### FABRIC 5 - 1 FQ

- -Cut (4) 51/2" squares for Block 10.
- -Cut (2) 5" squares for Block 10.

#### FABRIC 7 - 1 FQ

- -Cut a 9½" x 22" strip. Subcut (1) 9½" square and (2) 5" squares for Block 10.
- -Save your remaining yardage for Block 16.