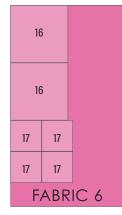

#### FABRIC 9 - 1 FQ

- -Cut (4) 31/2" squares for Block 18.
- -Cut (12) 21/2" squares for Block 19.

FABRIC 9