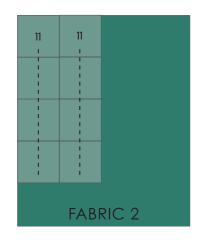

#### FABRIC 4 - 1 FQ

- -Cut (2) 71/4" squares for Block 11.
- -Cut (4) 37%" squares for Block 11.