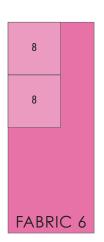

$6\frac{1}{2}$ " square for Block 7.
- -Cut (4) 3½" x 6½" rectangles for Block 7.

#### FABRIC 2 - 1 FQ

- -Cut (2) 7" squares for Block 7.
- -Cut (1) 5" square for Block 8.
- -Cut (4) 31/2" x 61/2" rectangles for Block 7.
- Cut (4) 23/4" x 5" rectangles for Block 8.

#### FABRIC 3 - 1 FQ

- -Cut (6) 4" squares for Block 9.
- -Cut (12) 2" x 31/2" rectangles for Block 9.

#### **FABRIC 5 - 1 F8**

- -Cut (2)  $5\frac{1}{2}$ " squares for Block 8.
- -Cut (4) 23/4" x 5" rectangles for Block 8.

#### **FABRIC 6 - 1 F8**

-Cut (2)  $5\frac{1}{2}$ " squares for Block 8.

#### **FABRIC 7 - 1 F8**

-Cut (6) 4" squares for Block 9.

#### FABRIC 9 - 1 FQ

- -Cut (2) 7" squares for Block 7.
- -Cut (3)  $3\frac{1}{2}$ " squares for Block 9.
- -Cut (12) 2" x 31/2" rectangles for Block 9.





















## ALTERNATE BLOCK-BY-BLOCK CUTTING DIAGRAMS

Tropical Getaway Bella Solids

10

10

10

10

11

FABRIC 3

# BLOCKS 10 & 11

#### FABRIC 2 - 1 FQ

-Cut (8) 4%" squares for Block 11.

#### FABRIC 3 - 1/3 YD

- -Cut (4)  $5\frac{1}{2}$ " squares for Block 10.
- -Cut (4) 31/8" squares for Block 11.
- -Cut (8) 43/8" squares for Block 11.

#### FABRIC 4 - 1 FQ

- -Cut (2) 71/4" squares for Block 11.
- -Cut (4) 37%" squares for Block 11.

#### FABRIC 5 - 1 FQ

- -Cut (4) 51/2" squares for Block 10.
- -Cut (2) 5" squares for Block 10.

#### FABRIC 7 - 1 FQ

- -Cut a 9½" x 22" strip. Subcut (1) 9½" square and (2) 5" squares for Block 10.
- -Save your remaining yardage for Block 16.

















## ALTERNATE BLOCK-BY-BLOCK CUTTING DIAGRAMS

Tropical Getaway Bella Solids

## BLOCKS 12, 1