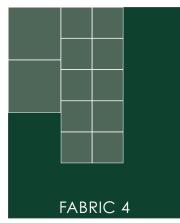

#### FABRIC 5 - 1/3 YD

- -Cut a 14" section off the end of your fabric. Subcut into (2) 7" squares.
- -Save your remaining yardage for Block 13.

FABRIC 6 - 1/4 YD

-Cut (4) 7" squares.

FABRIC 7 - 1 FQ

-Cut (4) 7" squares.