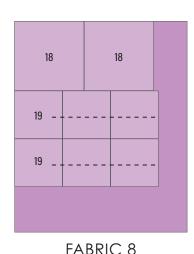

#### FABRIC 2 - 1 FQ

-Cut (6) 5" squares for Block 19.

#### FABRIC 8 - 1 FQ

- -Cut (1) 71/4" x 18" row. Subcut (2) 71/4" squares for Block 18.
- -Cut (2) 5" x 18" rows. Subcut (6) 5" squares for Block 19.

#### FABRIC 9 - 1 FQ

- -Cut (4) 31/2" squares for Block 18.
- -Cut (12) 21/2" squares for Block 19.

FABRIC 9