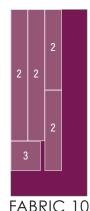

#### FABRIC 2 - 1 FQ

-Cut (8) 4%" squares for Block 11.

#### FABRIC 3 - 1/3 YD

- -Cut (4)  $5\frac{1}{2}$ " squares for Block 10.
- -Cut (4) 31/8" squares for Block 11.
- -Cut (8) 43/8" squares for Block 11.

#### FABRIC 4 - 1 FQ

- -Cut (2) 71/4" squares for Block 11.
- -Cut (4) 37%" squares for Block 11.

#### FABRIC 5 - 1 FQ

- -Cut (4) 51/2" squares for Block 10.
- -Cut (2) 5" squares for Block 10.