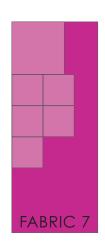

#### FABRIC 5 - 1/3 YD

- -Cut a 14" section off the end of your fabric. Subcut into (2) 7" squares.
- -Save your remaining yardage for Block 13.

FABRIC 6 - 1/4 YD

-Cut (4) 7" squares.

FABRIC 7 - 1 FQ

-Cut (4) 7" squares.