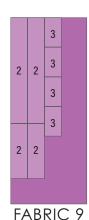

#### **FABRIC 9 - 1 F8**

-Cut (2)  $5\frac{1}{2}$ " squares for Block 5.

#### **FABRIC 10 - 1 F8**

-Cut (2)  $5\frac{1}{2}$ " squares for Block 5.