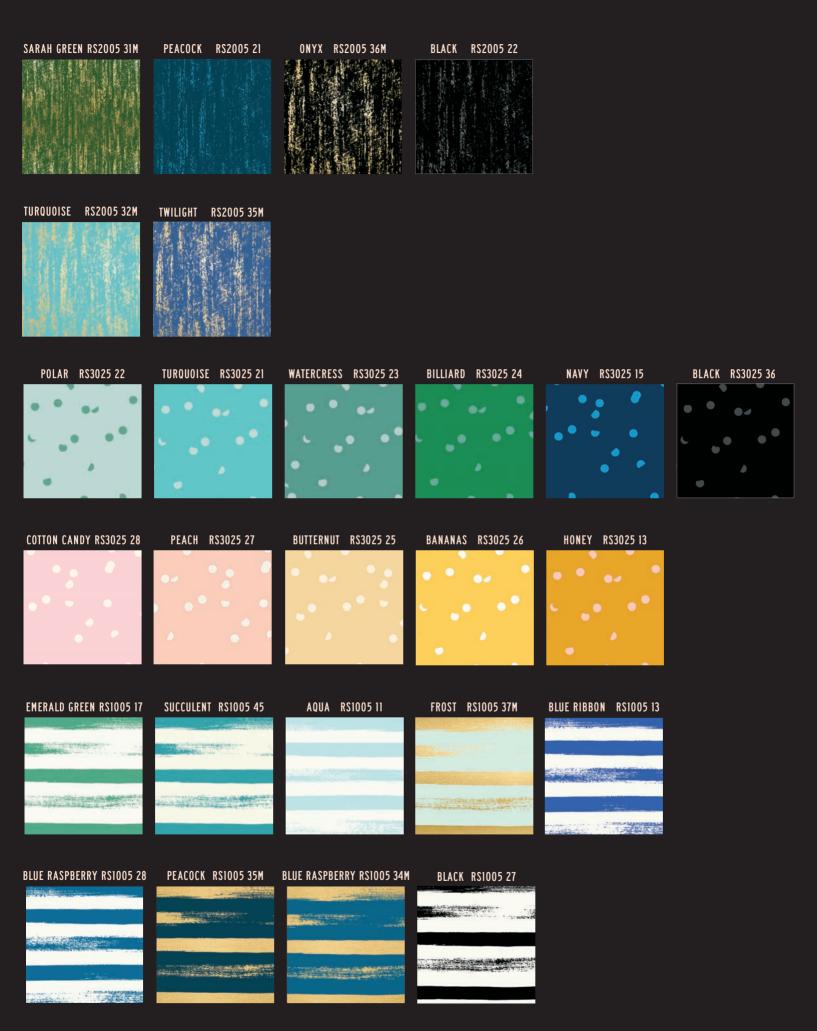

#### **RUBY STAR SOCIETY BASICS**

Browse the next few pages to see Ruby Star Society basics Add It Up, Brushed, Spark, Hole Punch Dot, Zip, Speckled, Sugar, and Starry. Use them as supporting prints for other collections, or mix and match to create beautiful standalone projects. All available now unless otherwise noted.

#### RASHIDA COLEMAN HALE

AVAILABLE NOW

Speckled is a paint splatter texture layered over a solid dyed Ruby Star Cotton base fabric, creating a rich, deep print with lots of dimension. This collection is even better than solids for supporting all of our Ruby Star Society collections. *All skus are RS5027 [color number]*. 108" wide fabrics are noted separately and come on 200 thread count cotton.