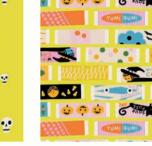

#### \* COLLABORATIVE COLLECTION \*

Jolly Basics are the perfect fabrics to coordinate with all your Jolly Darlings sewing. You'll see some familiar prints in new colors, and some fresh designs! Rashida Coleman Hale created a new print called Pixel, a tonal collection of small tiles with metallic touches. Sarah Watts designed Twirl, a subtle but fun paint stroke print. Jolly Basics also stand alone as their own mini collection check out the cute projects on the next spread! Please note that we are offering Half Yard Bundles of Jolly Basics in addition to our standard precuts.

#### **JUNE 2022 DELIVERY**

15 premium 100% Ruby Star Cotton prints