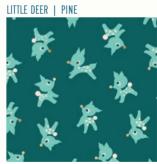

60" x 72"

QL 141 Quilty Love Star Pop

52" x 60"

We love Halloween! Spooky Darlings is a collaborative collection featuring some of the designers' favorite past spooky prints along with some new ones. Bright oranges, purples, citrons and black are the familiar colors of the season; peaches, golds and teals round out the palette. Get ready to whip up your own personal treat bag collection! Low Cal assortment available ASSTRS5070 10H (10 yds of 20 skus with \*).