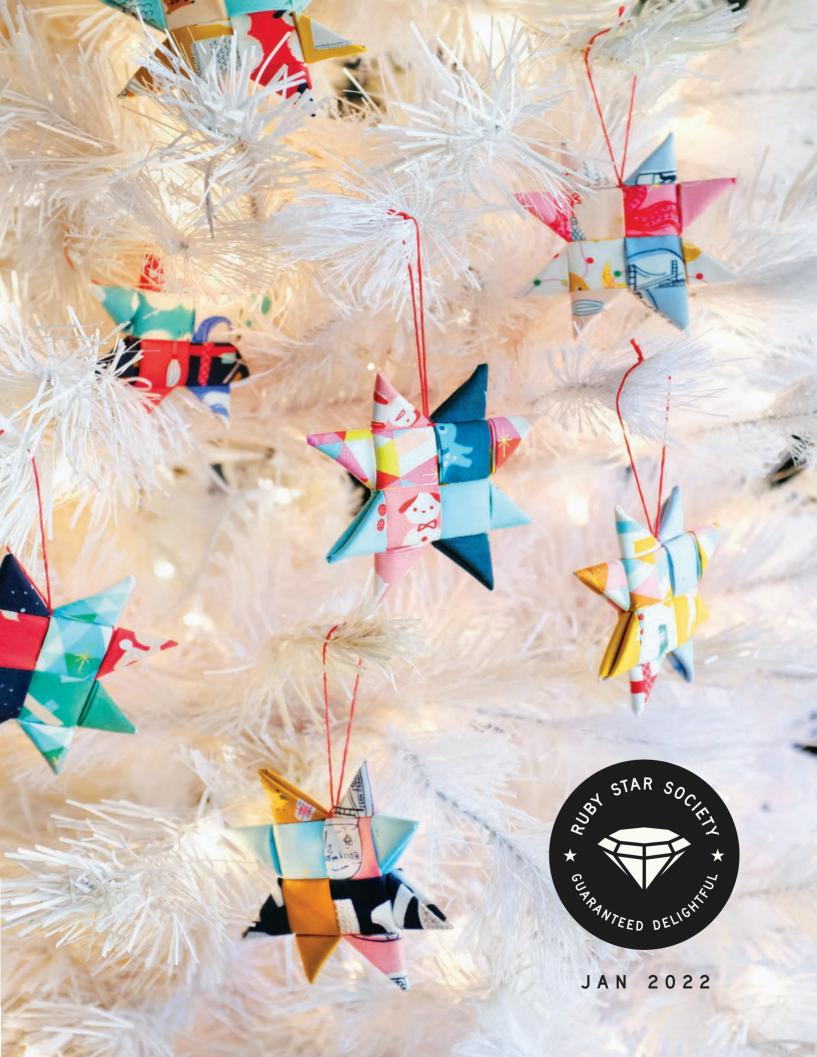

#### \* RUBY STAR SOCIETY \*

in collaboration with

rubystarsociety.com

Follow @rubystarsociety on Instagram for the most up to date announcements and inspiration!

Cover features woven Scandinavian stars in Jolly Darlings.
Print on back cover by Melody Miller.