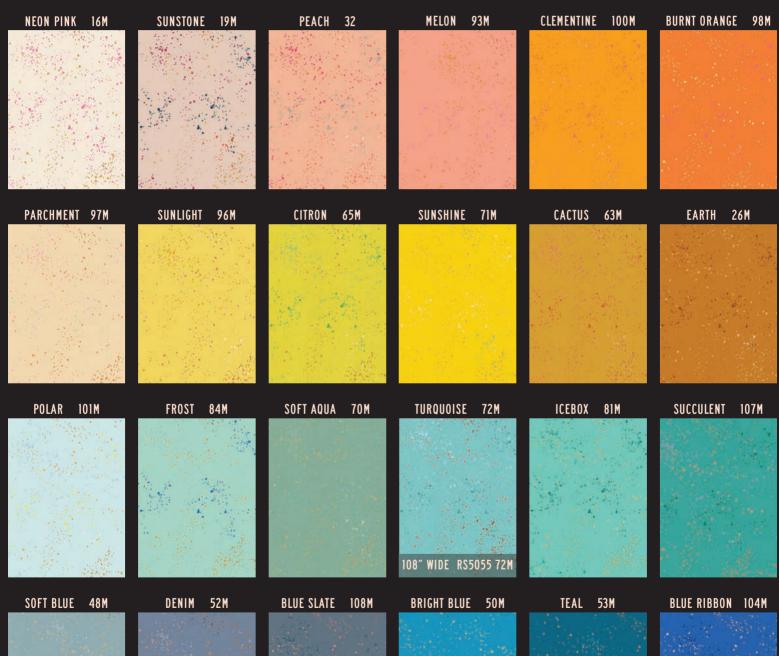

#### **SPECKLED**

by

#### RASHIDA COLEMAN HALE

AVAILABLE NOW

Speckled is a paint splatter texture layered over a solid dyed Ruby Star Cotton base fabric, creating a rich, deep print with lots of dimension. This collection is even better than solids for supporting all of our Ruby Star Society collections. *All skus are RS5027 [color number]*. 108" wide fabrics are noted separately and come on 200 thread count cotton.