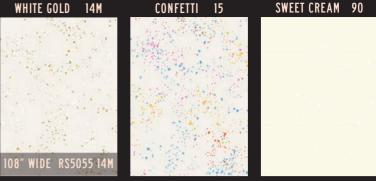

#### RASHIDA COLEMAN HALE

AVAILABLE NOW

Speckled is a paint splatter texture layered over a solid dyed Ruby Star Cotton base fabric, creating a rich, deep print with lots of dimension. This collection is even better than solids for supporting all of our Ruby Star Society collections. *All skus are RS5027 [color number]*. 108" wide fabrics are noted separately and come on 200 thread count cotton.