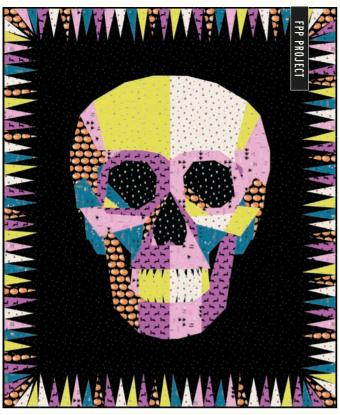

60" x 72"

QL 141 Quilty Love Star Pop

52" x 60"

We love Halloween! Spooky Darlings is a collaborative collection featuring some of the designers' favorite past spooky prints along with some new ones. Bright oranges, purples, citrons and black are the familiar colors of the season; peaches, golds and teals round out the palette. Get ready to whip up your own personal treat bag collection! Low Cal assortment available ASSTRS5070 10H (10 yds of 20 skus with \*).