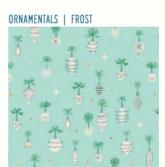

#### **★ COLLABORATIVE COLLECTION ★**

Jolly Darlings is a collaborative holiday/winter collection featuring some of the designers' favorite past and most popular prints! Some are revamped in new colors, and some were non holiday prints that have been given a new festive treatment. The color palette includes seasonal reds and greens with some additional frosty blues and mints, and some cozy warm golden shades too. We can see some epic family pajama sets, special Christmas quilts, and adorable gift trimmings! Low Cal assortment available ASSTRS5080 10H (10 yds of 20 skus with \*).