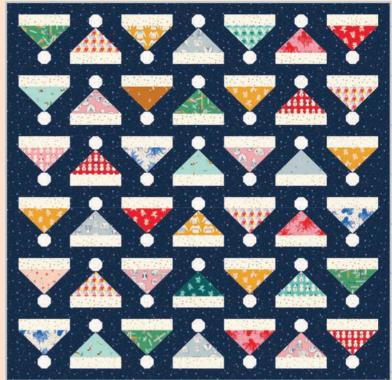

#### \* COLLABORATIVE COLLECTION \*

Jolly Basics are the perfect fabrics to coordinate with all your Jolly Darlings sewing. You'll see some familiar prints in new colors, and some fresh designs! Rashida Coleman Hale created a new print called Pixel, a tonal collection of small tiles with metallic touches. Sarah Watts designed Twirl, a subtle but fun paint stroke print. Jolly Basics also stand alone as their own mini collection check out the cute projects on the next spread! Please note that we are offering Half Yard Bundles of Jolly Basics in addition to our standard precuts.