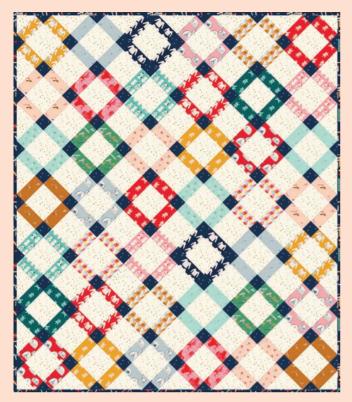

#### **★ COLLABORATIVE COLLECTION ★**

Jolly Darlings is a collaborative holiday/winter collection featuring some of the designers' favorite past and most popular prints! Some are revamped in new colors, and some were non holiday prints that have been given a new festive treatment. The color palette includes seasonal reds and greens with some additional frosty blues and mints, and some cozy warm golden shades too. We can see some epic family pajama sets, special Christmas quilts, and adorable gift trimmings! Low Cal assortment available ASSTRS5080 10H (10 yds of 20 skus with \*).