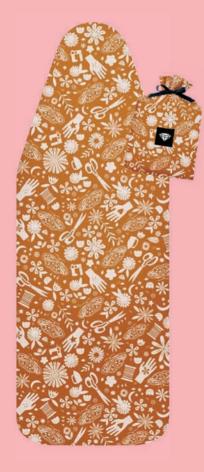

# ironing board covers

### MOONGLOW SEWING IRONING BOARD COVER

by Alexia Marcelle Abegg 100% COTTON SIZE: 20" x 50" #: RS7007 MIN: 2