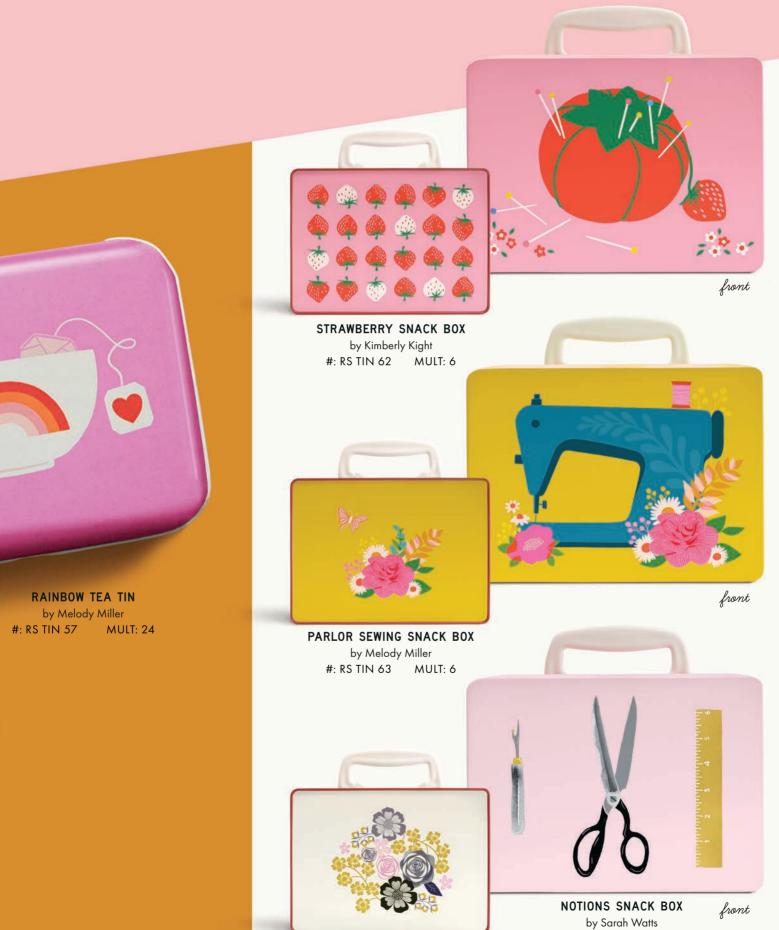

# RUBY STAR SOCIETY

tins and snack boxes

Our tins and snack boxes are perfect for sewing room storage travel containers, or anywhere else you need a little extro organizational help.

TINS: 4" X 3" X .75" SNACKBOXES: 7.75" X 6" X 2.75