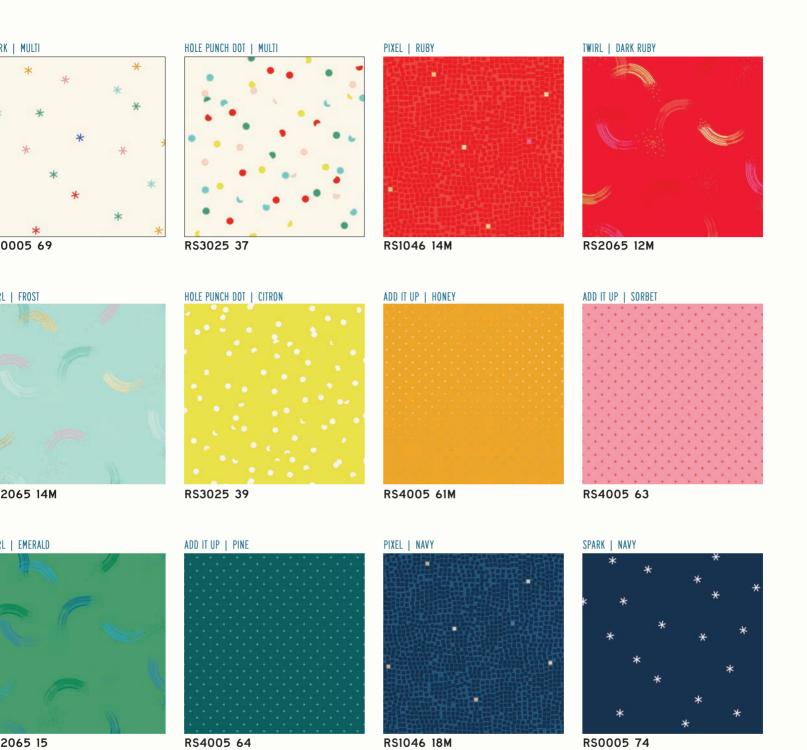

#### \* COLLABORATIVE COLLECTION \*

Jolly Basics are the perfect fabrics to coordinate with all your Jolly Darlings sewing. You'll see some familiar prints in new colors, and some fresh designs! Rashida Coleman Hale created a new print called Pixel, a tonal collection of small tiles with metallic touches. Sarah Watts designed Twirl, a subtle but fun paint stroke print. Jolly Basics also stand alone as their own mini collection check out the cute projects on the next spread! Please note that we are offering Half Yard Bundles of Jolly Basics in addition to our standard precuts.

#### **RUBY STAR SOCIETY BASICS**

Browse the next few pages to see Ruby Star Society basics Add It Up, Brushed, Spark, Hole Punch Dot, Zip, Speckled, Sugar, and Starry. Use them as supporting prints for other collections, or mix and match to create beautiful standalone projects. All available now unless otherwise noted.