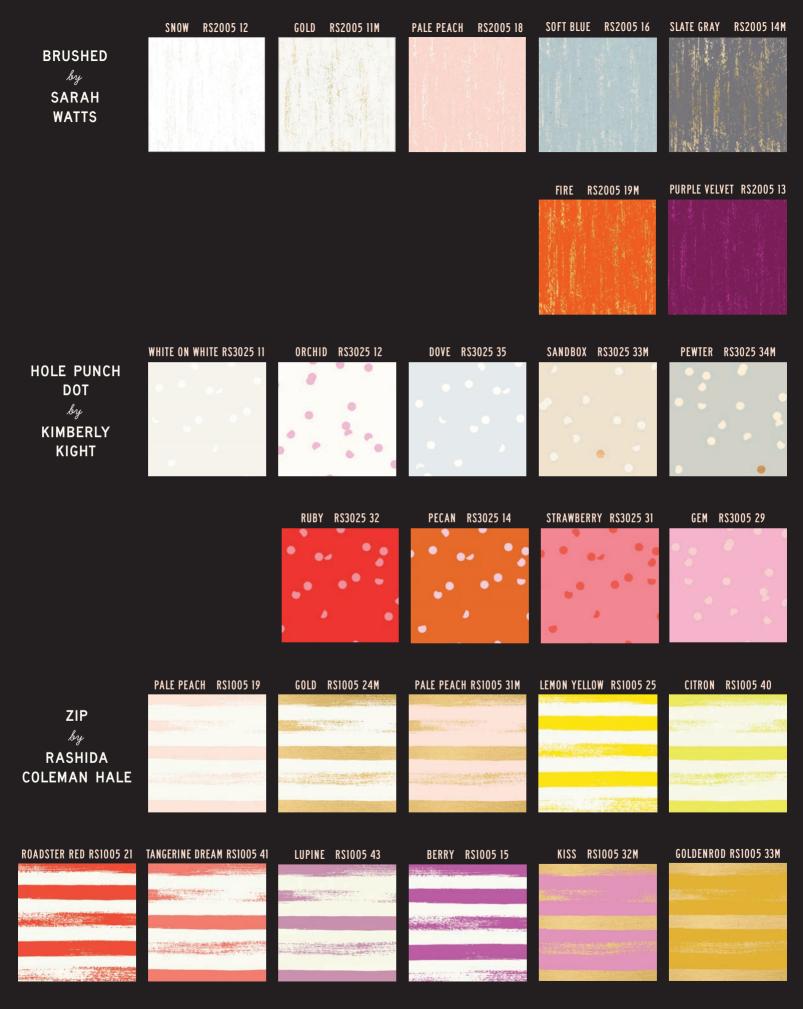

#### **RUBY STAR SOCIETY BASICS**

Browse the next few pages to see Ruby Star Society basics Add It Up, Brushed, Spark, Hole Punch Dot, Zip, Speckled, Sugar, and Starry. Use them as supporting prints for other collections, or mix and match to create beautiful standalone projects. All available now unless otherwise noted.

#### RASHIDA COLEMAN HALE

AVAILABLE NOW

Speckled is a paint splatter texture layered over a solid dyed Ruby Star Cotton base fabric, creating a rich, deep print with lots of dimension. This collection is even better than solids for supporting all of our Ruby Star Society collections. *All skus are RS5027 [color number]*. 108" wide fabrics are noted separately and come on 200 thread count cotton.