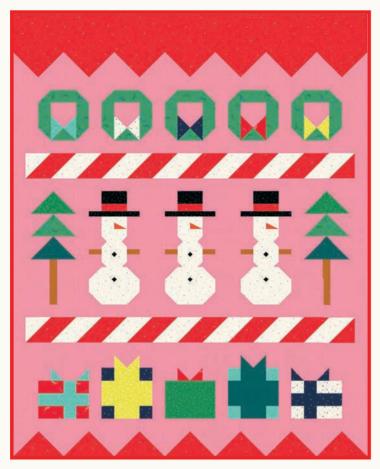

#### **★ COLLABORATIVE COLLECTION ★**

Jolly Darlings is a collaborative holiday/winter collection featuring some of the designers' favorite past and most popular prints! Some are revamped in new colors, and some were non holiday prints that have been given a new festive treatment. The color palette includes seasonal reds and greens with some additional frosty blues and mints, and some cozy warm golden shades too. We can see some epic family pajama sets, special Christmas quilts, and adorable gift trimmings! Low Cal assortment available ASSTRS5080 10H (10 yds of 20 skus with \*).