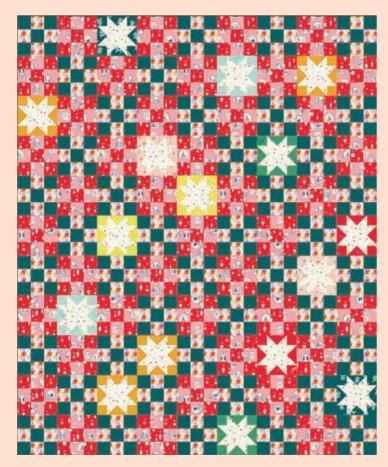

#### **★ COLLABORATIVE COLLECTION ★**

Jolly Darlings is a collaborative holiday/winter collection featuring some of the designers' favorite past and most popular prints! Some are revamped in new colors, and some were non holiday prints that have been given a new festive treatment. The color palette includes seasonal reds and greens with some additional frosty blues and mints, and some cozy warm golden shades too. We can see some epic family pajama sets, special Christmas quilts, and adorable gift trimmings! Low Cal assortment available ASSTRS5080 10H (10 yds of 20 skus with \*).