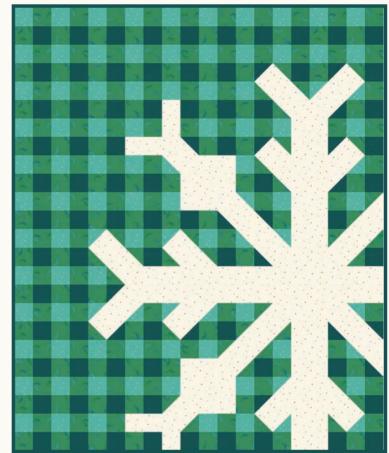

RS3025 38M

RS1046 16M

RS0005 72

WC 109 Wren Collective Cold Front

64" x 73"

MH 016 Modern Handcraft Frosty

70" x 87"

MH 009 Modern Handcraft Snowflake