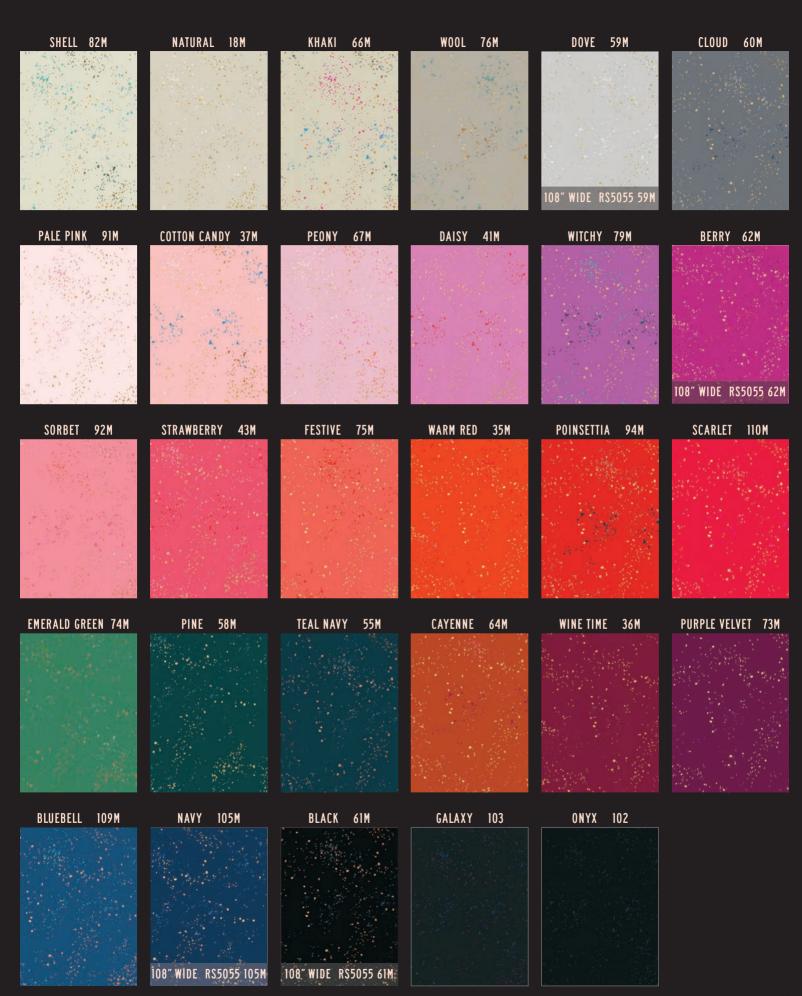

#### **SPECKLED**

by

#### RASHIDA COLEMAN HALE

AVAILABLE NOW

Speckled is a paint splatter texture layered over a solid dyed Ruby Star Cotton base fabric, creating a rich, deep print with lots of dimension. This collection is even better than solids for supporting all of our Ruby Star Society collections. *All skus are RS5027 [color number]*. 108" wide fabrics are noted separately and come on 200 thread count cotton.