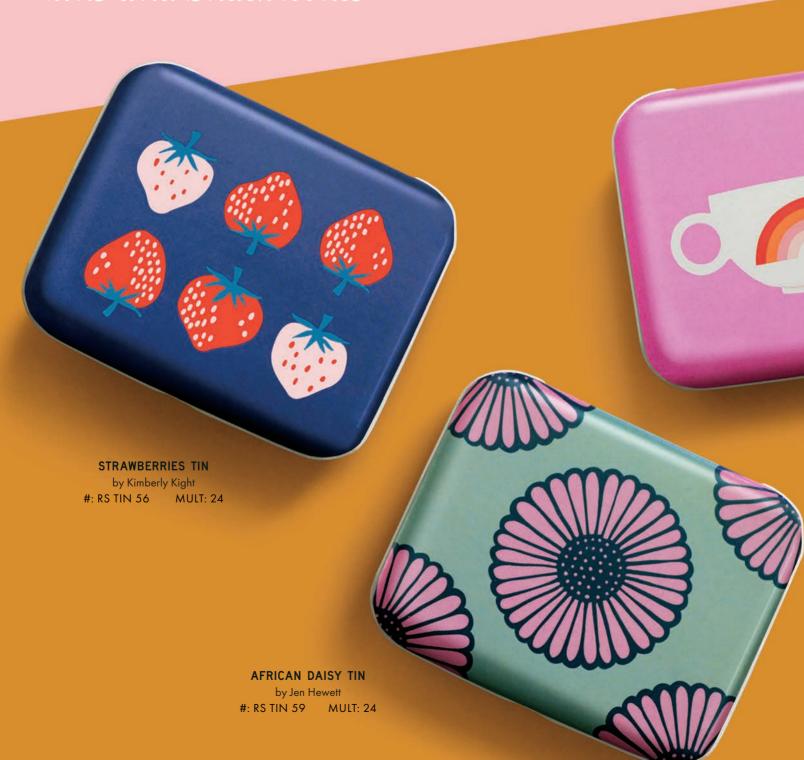

# RUBY STAR SOCIETY

tins and snack boxes

Our tins and snack boxes are perfect for sewing room storage travel containers, or anywhere else you need a little extro organizational help.

TINS: 4" X 3" X .75" SNACKBOXES: 7.75" X 6" X 2.75