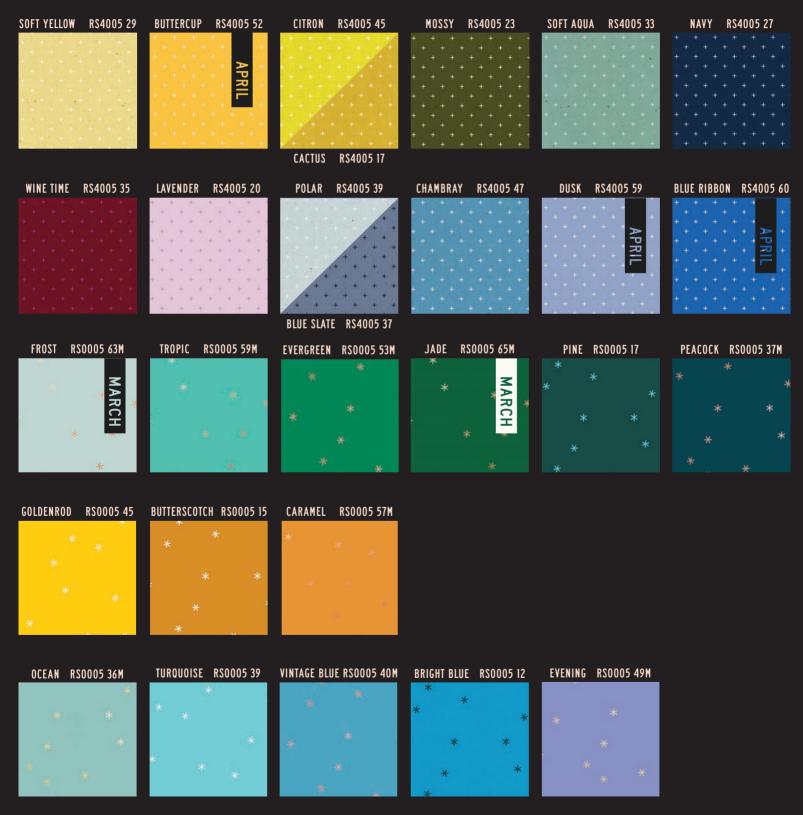

#### **★ COLLABORATIVE COLLECTION ★**

Jolly Darlings is a collaborative holiday/winter collection featuring some of the designers' favorite past and most popular prints! Some are revamped in new colors, and some were non holiday prints that have been given a new festive treatment. The color palette includes seasonal reds and greens with some additional frosty blues and mints, and some cozy warm golden shades too. We can see some epic family pajama sets, special Christmas quilts, and adorable gift trimmings! Low Cal assortment available ASSTRS5080 10H (10 yds of 20 skus with \*).