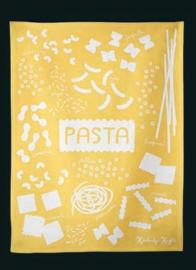

# tea towel by Kimberly Kight

#### **PASTA**

by Kimberly Kight

100% COTTON SIZE: 18" X 24"

#:RS7004 MULT: 6

**AVAILABLE NOW** 