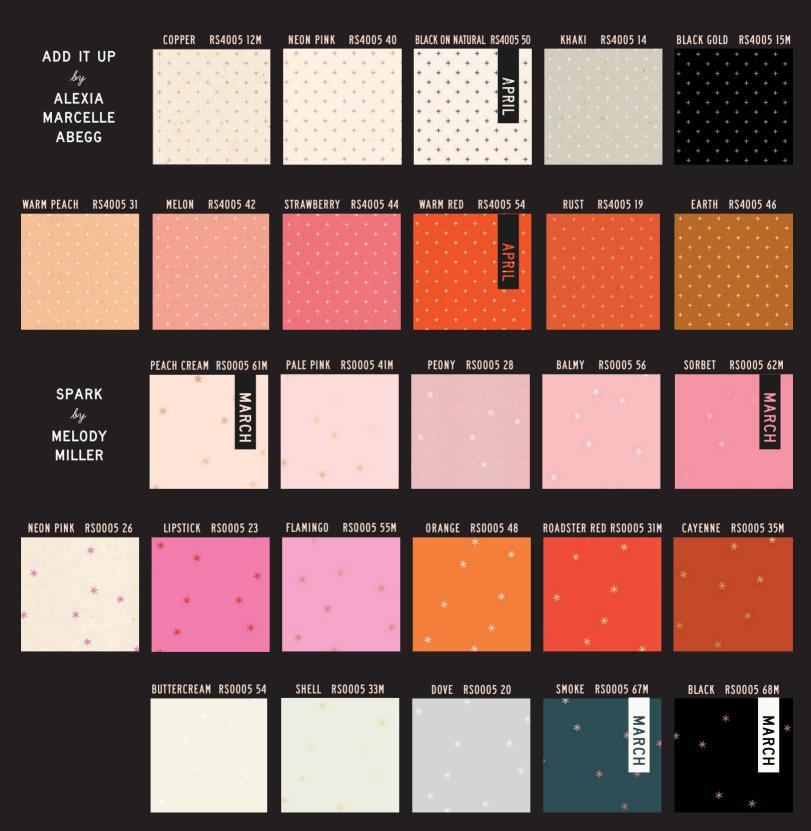

#### **RUBY STAR SOCIETY BASICS**

Browse the next few pages to see Ruby Star Society basics Add It Up, Brushed, Spark, Hole Punch Dot, Zip, Speckled, Sugar, and Starry. Use them as supporting prints for other collections, or mix and match to create beautiful standalone projects. All available now unless otherwise noted.