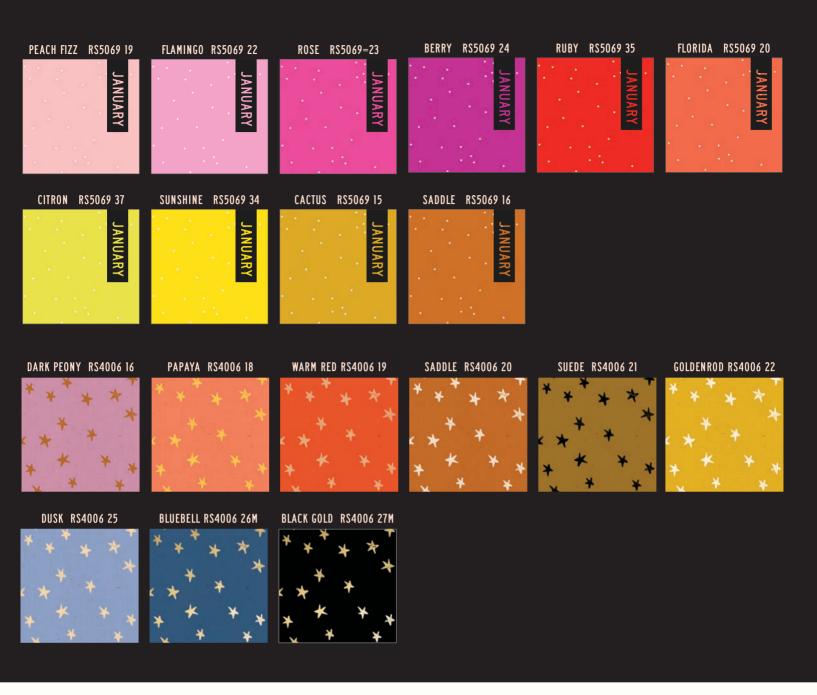

#### **★ COLLABORATIVE COLLECTION ★**

Jolly Darlings is a collaborative holiday/winter collection featuring some of the designers' favorite past and most popular prints! Some are revamped in new colors, and some were non holiday prints that have been given a new festive treatment. The color palette includes seasonal reds and greens with some additional frosty blues and mints, and some cozy warm golden shades too. We can see some epic family pajama sets, special Christmas quilts, and adorable gift trimmings! Low Cal assortment available ASSTRS5080 10H (10 yds of 20 skus with \*).