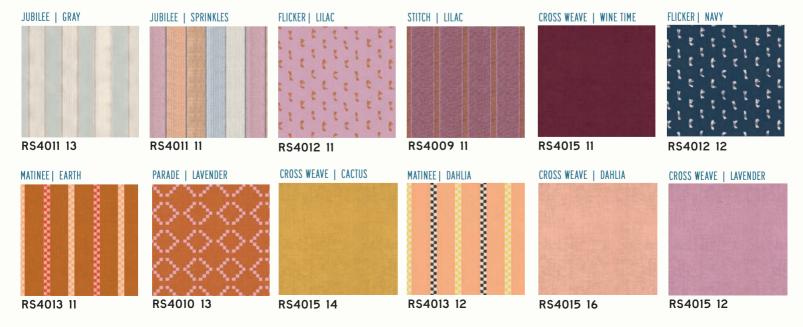

#### \* COLLABORATIVE COLLECTION \*

Jolly Basics are the perfect fabrics to coordinate with all your Jolly Darlings sewing. You'll see some familiar prints in new colors, and some fresh designs! Rashida Coleman Hale created a new print called Pixel, a tonal collection of small tiles with metallic touches. Sarah Watts designed Twirl, a subtle but fun paint stroke print. Jolly Basics also stand alone as their own mini collection check out the cute projects on the next spread! Please note that we are offering Half Yard Bundles of Jolly Basics in addition to our standard precuts.