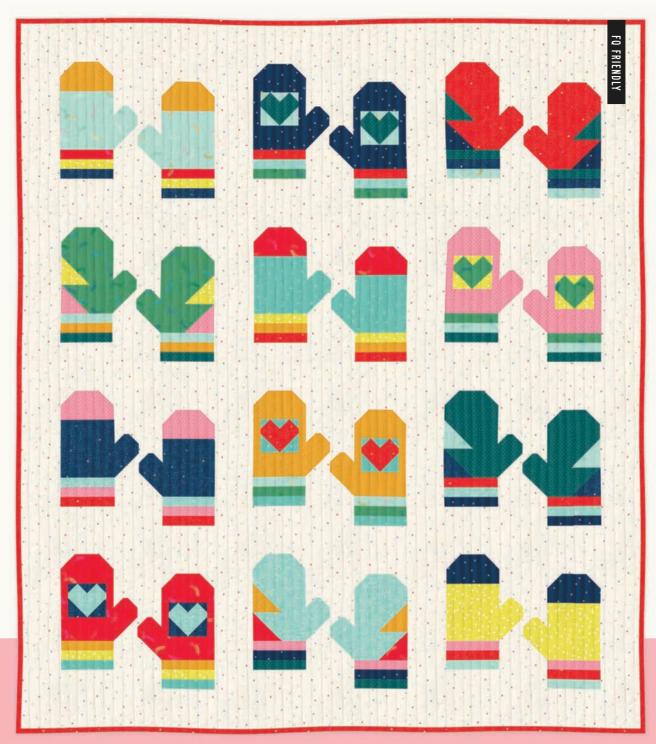

#### **★ COLLABORATIVE COLLECTION ★**

Jolly Darlings is a collaborative holiday/winter collection featuring some of the designers' favorite past and most popular prints! Some are revamped in new colors, and some were non holiday prints that have been given a new festive treatment. The color palette includes seasonal reds and greens with some additional frosty blues and mints, and some cozy warm golden shades too. We can see some epic family pajama sets, special Christmas quilts, and adorable gift trimmings! Low Cal assortment available ASSTRS5080 10H (10 yds of 20 skus with \*).