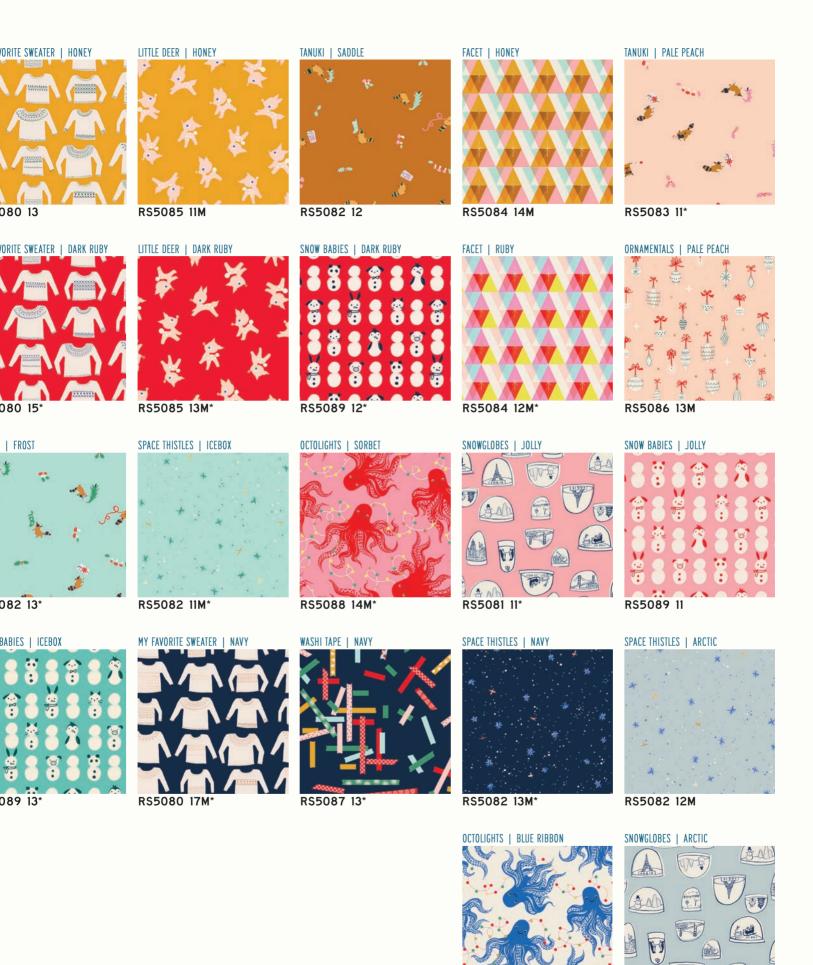

#### **★ COLLABORATIVE COLLECTION ★**

Jolly Darlings is a collaborative holiday/winter collection featuring some of the designers' favorite past and most popular prints! Some are revamped in new colors, and some were non holiday prints that have been given a new festive treatment. The color palette includes seasonal reds and greens with some additional frosty blues and mints, and some cozy warm golden shades too. We can see some epic family pajama sets, special Christmas quilts, and adorable gift trimmings! Low Cal assortment available ASSTRS5080 10H (10 yds of 20 skus with \*).

#### **ASSORTMENTS & PRECUTS**

ASSTRS5080

RS5080

#### **SUGGESTED SPECKLED COORDINATES & COMPLEMENTS**

RS5027 94M

#### SUGGESTED MODA BELLA SOLID **COORDINATES & COMPLEMENTS**

9900

RS5087 11\*

RS5088 12M

RS5086 12M\*

MY FAV

RS5

MY FAV

RS5

TANUKI

RS5

SNOW

RS5

RS5081 12\*

RS5086 11M\*

RS5084 15M\*

RS5087 12

RS5085 14M\*

RS5088 11M\*

RS5081 13

KTQ 158 Kitchen Table Quilting Ivy

55" x 64"

PPP 19 Pen + Paper Patterns Kris Kringle

61" x 61"