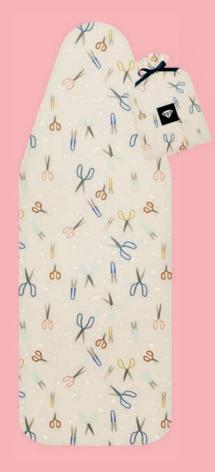

# ironing board covers

## SNIP SNIP IRONING BOARD COVER

by Rashida Coleman Hale 100% COTTON SIZE: 20" x 50" #: RS7008 MIN: 2