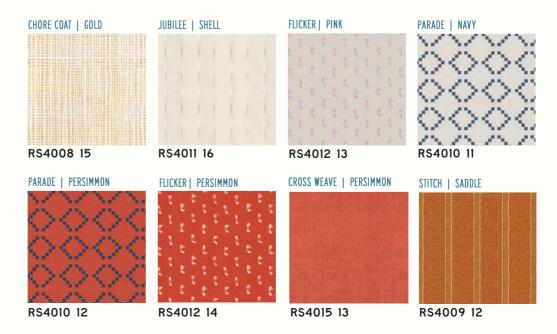

#### \* COLLABORATIVE COLLECTION \*

Jolly Basics are the perfect fabrics to coordinate with all your Jolly Darlings sewing. You'll see some familiar prints in new colors, and some fresh designs! Rashida Coleman Hale created a new print called Pixel, a tonal collection of small tiles with metallic touches. Sarah Watts designed Twirl, a subtle but fun paint stroke print. Jolly Basics also stand alone as their own mini collection check out the cute projects on the next spread! Please note that we are offering Half Yard Bundles of Jolly Basics in addition to our standard precuts.