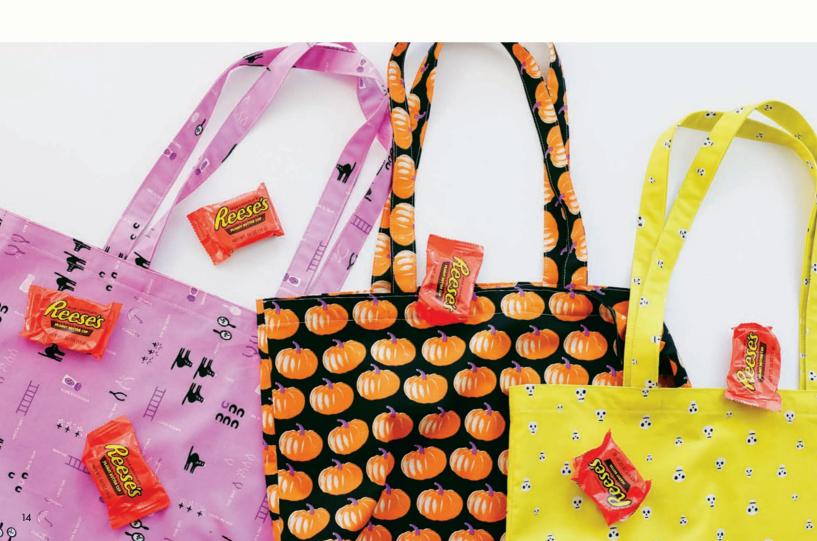

60" x 72"

QL 141 Quilty Love Star Pop

52" x 60"

We love Halloween! Spooky Darlings is a collaborative collection featuring some of the designers' favorite past spooky prints along with some new ones. Bright oranges, purples, citrons and black are the familiar colors of the season; peaches, golds and teals round out the palette. Get ready to whip up your own personal treat bag collection! Low Cal assortment available ASSTRS5070 10H (10 yds of 20 skus with \*).

RS5072 12\*

12\*

KTQ 157 Kitchen Table Quilting Luna

MH 015

Modern Handcraft Beads

64" x 76"

Make easy treat bagss!

KTQ 144 Kitchen Table Quilting Penny