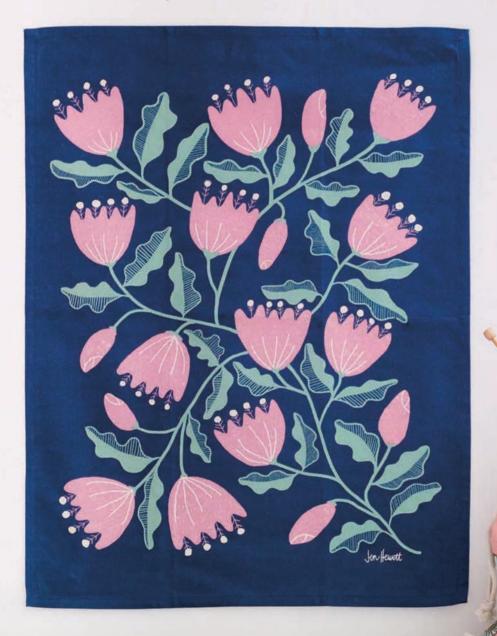

# tea towel and knitting bag by Jen Hewett

In addition to her tin and notebooks, we are excited to be offering two additional finished items by our guest designer Jen Hewett. A tea towel and drawstring knitting/project bag feature her botanical themed artwork, and they coordinate with her fabric collection Unruly Nature.

#### A. CUP AND SAUCER VINE

by Jen Hewett

100% COTTON SIZE: 18" X 24"

#:RS7005 MULT: 6