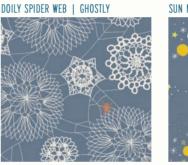

60" x 72"

QL 141 Quilty Love Star Pop

52" x 60"

We love Halloween! Spooky Darlings is a collaborative collection featuring some of the designers' favorite past spooky prints along with some new ones. Bright oranges, purples, citrons and black are the familiar colors of the season; peaches, golds and teals round out the palette. Get ready to whip up your own personal treat bag collection! Low Cal assortment available ASSTRS5070 10H (10 yds of 20 skus with \*).

RS5079

RS5076 16M\*

UNLUCKY | DAISY

RS5073 12\*

RS5076 13M

DOILY SPIDER WEB | DAISY

RS5077 12

RS5075 13\*