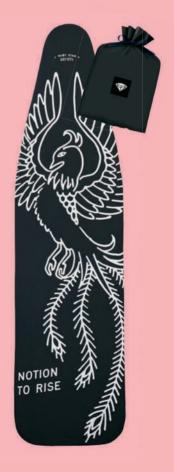

## NOTION TO RISE IRONING BOARD COVER

by Ruby Star Society

100% COTTON SIZE: 15" x 54"

#: RS965 14 MIN: 2

NIDE WIDE STANDARI