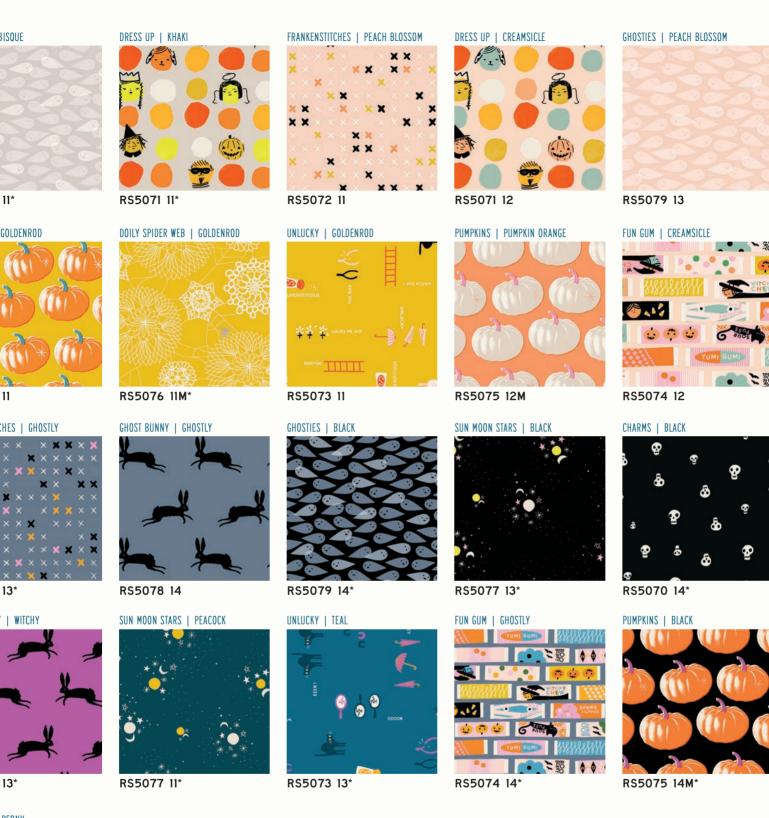

60" x 72"

QL 141 Quilty Love Star Pop

52" x 60"

We love Halloween! Spooky Darlings is a collaborative collection featuring some of the designers' favorite past spooky prints along with some new ones. Bright oranges, purples, citrons and black are the familiar colors of the season; peaches, golds and teals round out the palette. Get ready to whip up your own personal treat bag collection! Low Cal assortment available ASSTRS5070 10H (10 yds of 20 skus with \*).

#### **JULY 2022 DELIVERY**

31 premium 100% Ruby Star Cotton prints

#### **ASSORTMENTS & PRECUTS**

ASSTRS5070

RS5070

#### SUGGESTED MODA BELLA SOLID **COORDINATES & COMPLEMENTS**

9900 266

RS5078 11\*

CHARMS | CITRON

RS5070 13

FUN GUM | CITRON

RS5074 11\*

GHOSTIES | |

RS5079

RS5076 16M\*

UNLUCKY | DAISY

RS5073 12\*

RS5076 13M

DOILY SPIDER WEB | DAISY

RS5077 12

RS5075 13\*

RS5072 12\*

12\*

KTQ 157 Kitchen Table Quilting Luna

MH 015

Modern Handcraft Beads

64" x 76"

Make easy treat bagss!

KTQ 144 Kitchen Table Quilting Penny