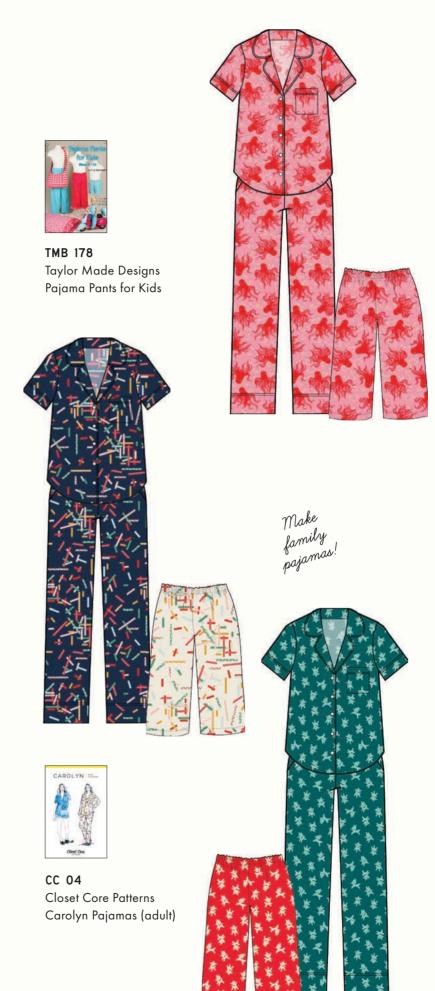

#### **★ COLLABORATIVE COLLECTION ★**

Jolly Darlings is a collaborative holiday/winter collection featuring some of the designers' favorite past and most popular prints! Some are revamped in new colors, and some were non holiday prints that have been given a new festive treatment. The color palette includes seasonal reds and greens with some additional frosty blues and mints, and some cozy warm golden shades too. We can see some epic family pajama sets, special Christmas quilts, and adorable gift trimmings! Low Cal assortment available ASSTRS5080 10H (10 yds of 20 skus with \*).