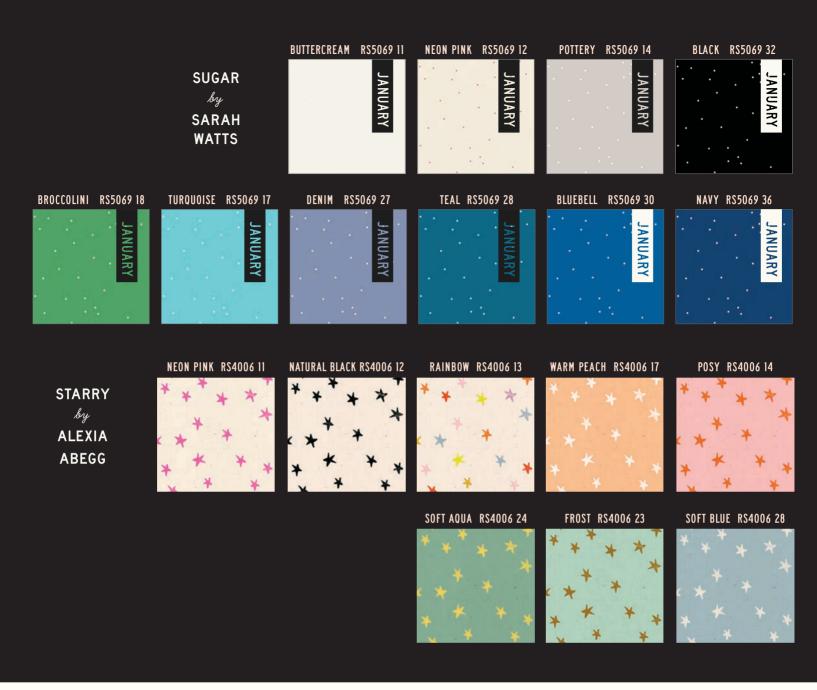

#### **RUBY STAR SOCIETY BASICS**

Browse the next few pages to see Ruby Star Society basics Add It Up, Brushed, Spark, Hole Punch Dot, Zip, Speckled, Sugar, and Starry. Use them as supporting prints for other collections, or mix and match to create beautiful standalone projects. All available now unless otherwise noted.